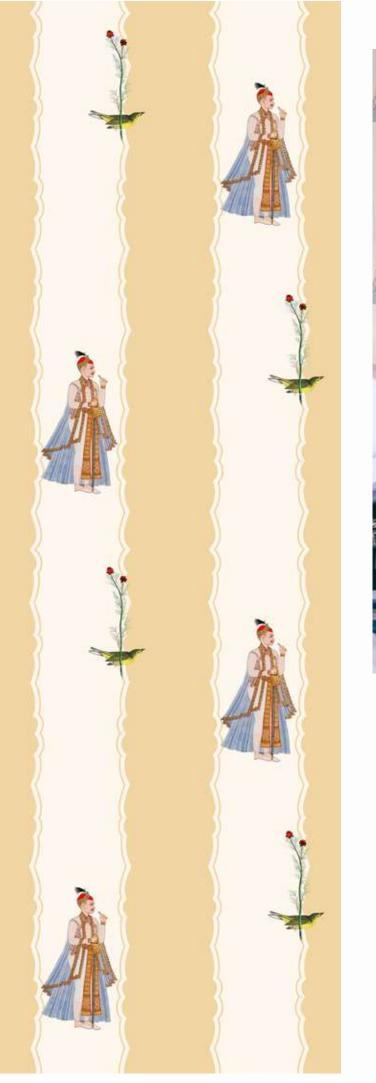

# MATCH MADE IN HEAVEN

"Raja ki aayegi baraat!"

spring | shantung

winter | <mark>lustr</mark>e

#### MATCH MADE IN HEAVEN

#MIH100/G03 #MIHG100/04

#MIHG100/05 #MIHG100/06 #MIHG100/0

#MIHG100/08

45200/07

#MIHS200/04

#MIHL300/01 #MIHL300/02

#MIHI 300/06