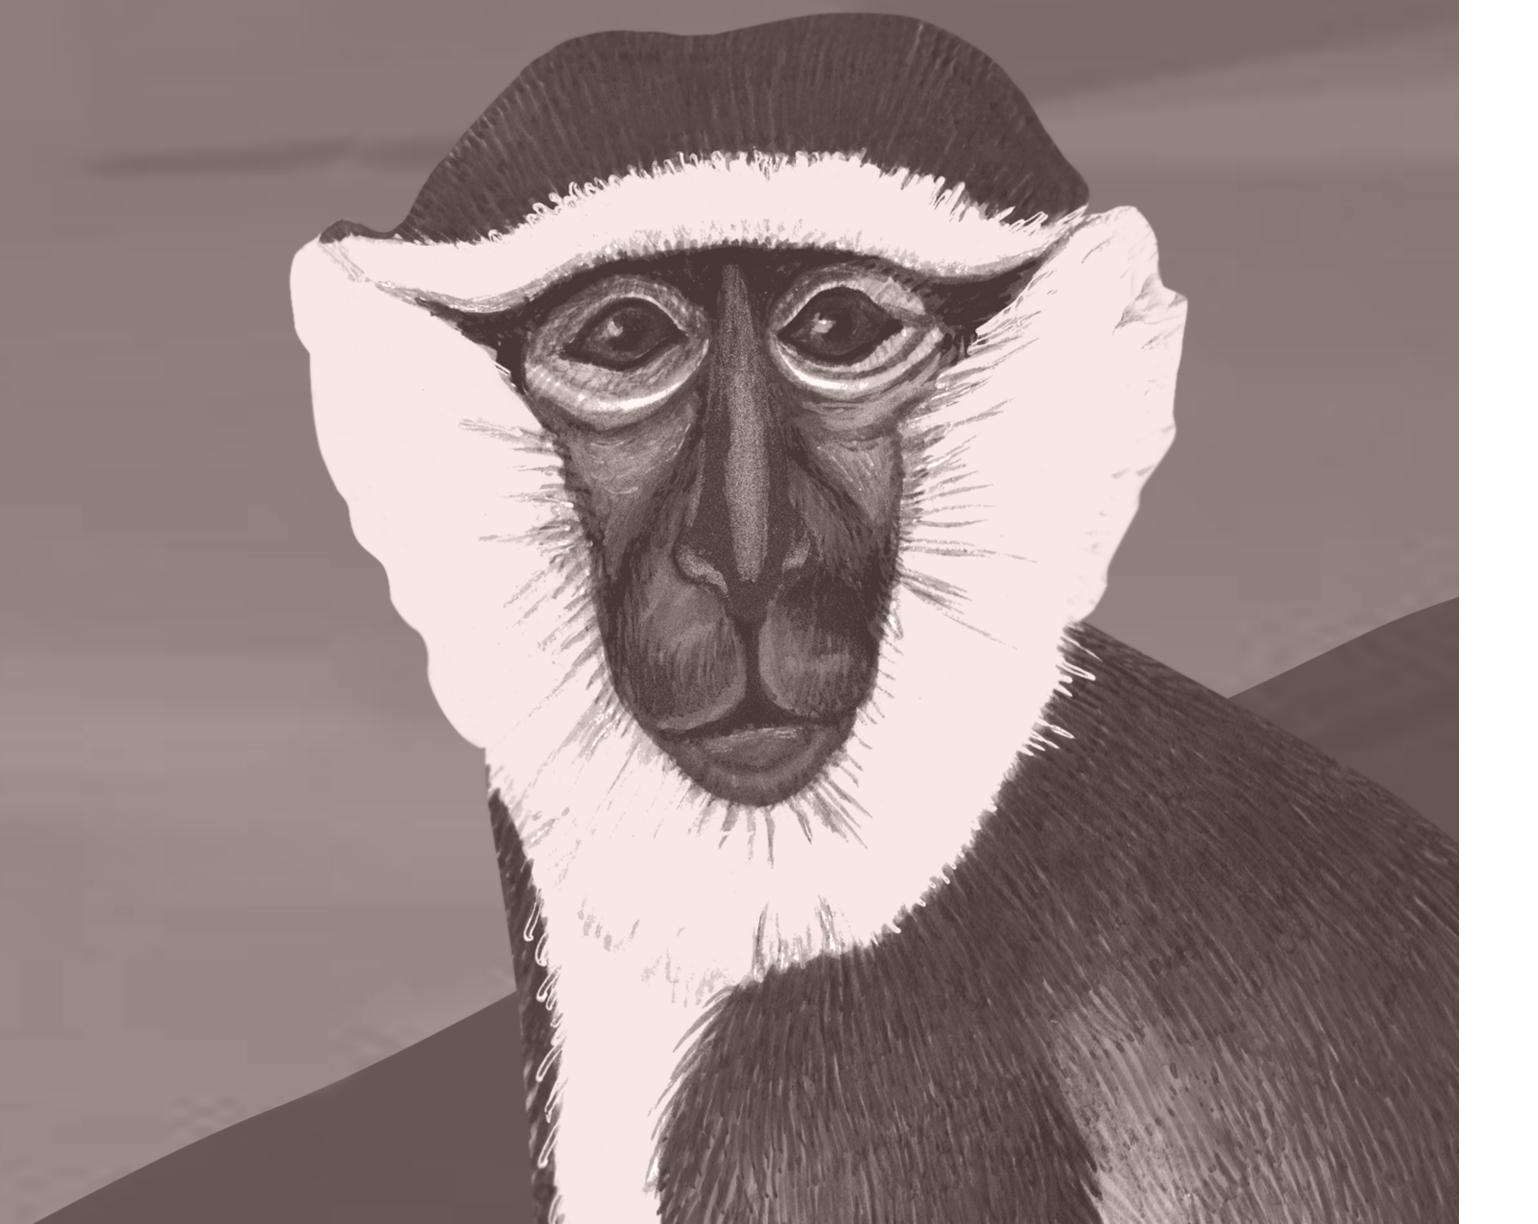

TIME OUT

"A break from Monkey Business"

summer | gauze

winter | lustre

spring | shantung

## TIME OUT

41 in / 1.04 m