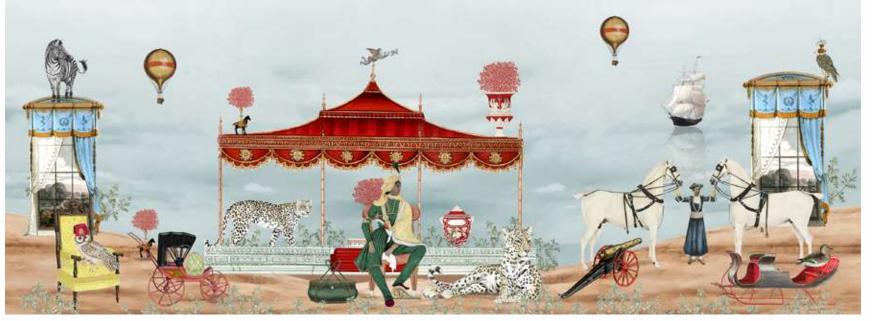

EYE'S RIGHT

"I want to see what you see"

summer | gauze

#ERS200/01

winter | <mark>lustr</mark>e

### EYE'S RIGHT

41 in / 1.04

#ERS200/05 #ERS200/04

#ERS200/06 #ERS200/07

#FRS200/08

1 in / 1.04 m

41 in / 1 04