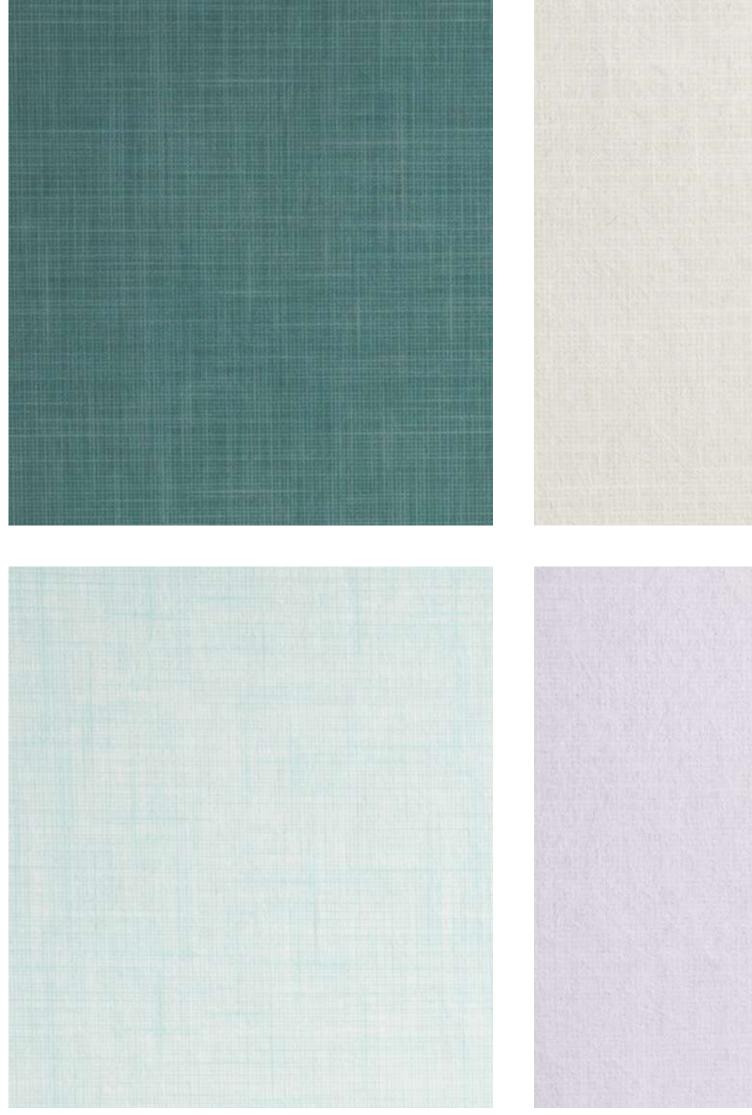

#### SHANTUNG: BASE PAPER 2 - WALLPAPER SPECIFICATIONS

A collection of silks woven from both homespun and hand dyed textiles. The Surface silk collection presents the perfect balance of classic silks, intricate designs and modern overlays. Add the luxurious and rich appearance of this 100% renewable resource to your next project. The roll width is 43 inch /109.22 cms out of which 42 inch/ 106.68 cms is printed to facilitate seamless installation. **SHANTUNG**: Denoting fabric having an irregular appearance caused by uneven thickness of the warp which causes variation in the print area, this is not a defect, it is the properties of the medium.

### LUSTRE: BASE PAPER 3 - WALLPAPER SPECIFICATIONS

Lustre is vinyl wallpaper with a metallic effect. Thanks to the silver foil that covers the entire surface, when the wallpaper is hit by light it returns incredible iridescent reflection. The Metal wallpaper enhances metallic colors; such as gold, silver and copper and makes bright and saturated colors particularly bright. The roll width is 43 inch /109.22 cms out of which 42 inch / 106.68 cms is printed to facilitate seamless installation.

#### GAUZE: BASE PAPER 1 - WALLPAPER SPECIFICATIONS

PVC free, complete Natural non-woven. Suitable for interiors only (walls/ceiling), it is recyclable and breathable, with a smooth surface. The roll width is 43 inch /109.22 cms out of which 42 inch/ 106.68 cms is printed to facilitate seamless installation. Material: 71% cellulose 21% fibre and 8% additives.