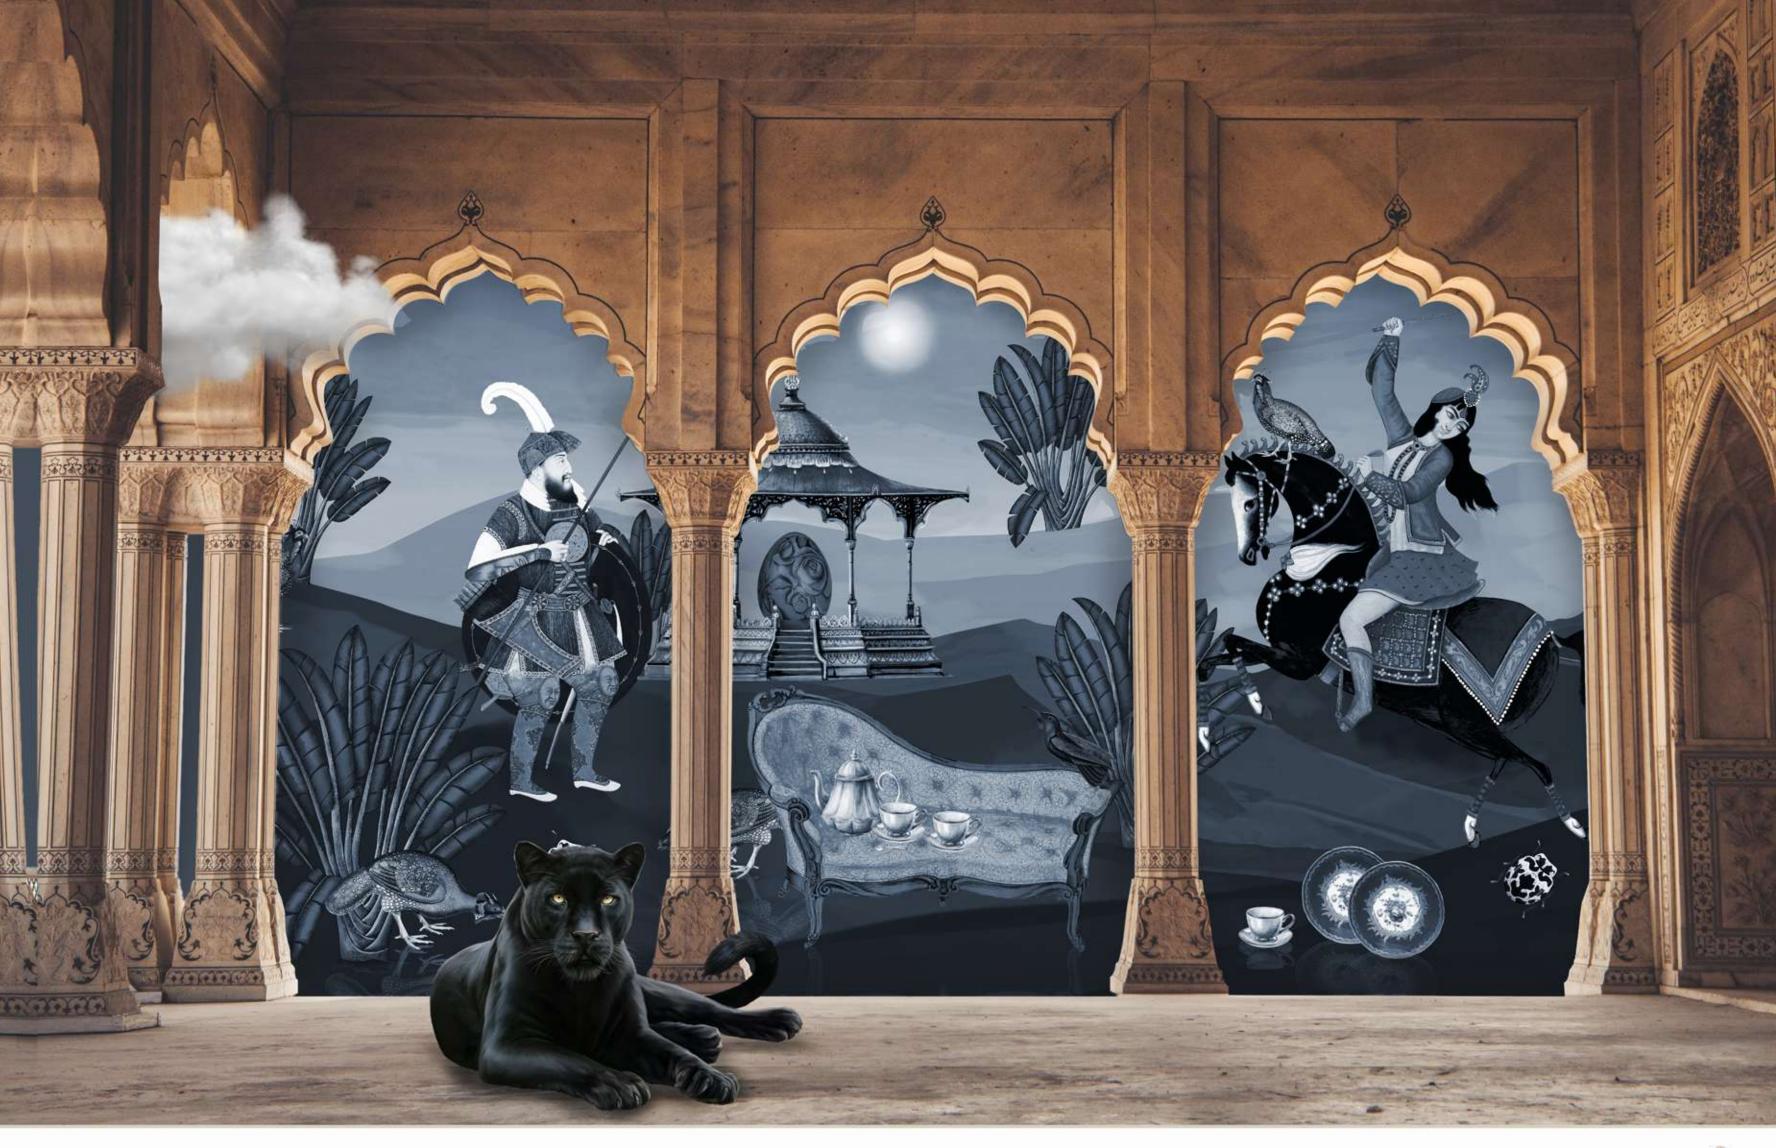

## UNDERWORLD

"Things could be stranger"

summer | gauze

spring | <mark>shantung</mark>

winter | <mark>lustr</mark>e

#### UNDERWORLD

JWG0

#UWS01

41 in / 1.04 m

#UWL0

CALL AFTER EIGHT

"Please call later- I'm intoxicated"

summer | gauze