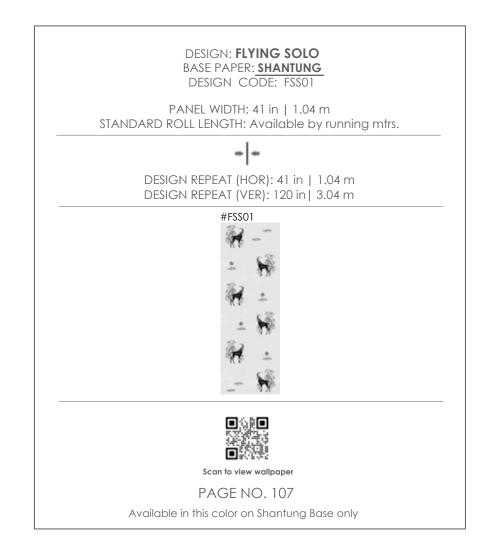

## FLYING SOLO

"Why is the phone ringing?"

monsoon | gauze

spring | <mark>shantung</mark>

0

1

#### FLYING SOLO

FSSO

DESIGN: **WATER** BASE PAPER: **SHANTUNG** DESIGN CODE: MS01

ROLL WIDTH: 41 in | 1.04 m STANDARD ROLL LENGTH: Available by running mtrs.

Scan to view wallpaper

PAGE NO. 108

Available in this color on Shantung Base only