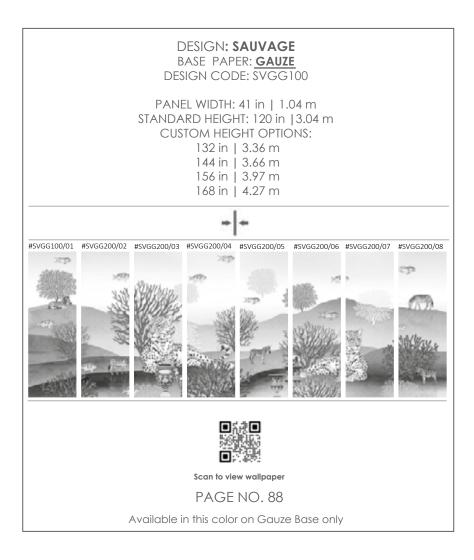

# SAUVAGE

#\$VG\$200/01 #\$VG\$200/02 #\$VG\$200/03 #\$VG\$200/04 #\$VG\$200/05 #\$VG\$200/06 #\$VG\$200/07 #\$VG\$200/08