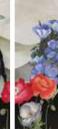

# PROMENADE

summer | gauze

spring | shantung

winter | <mark>lustre</mark>

#### PROMENADE

41 in / 1.04 m