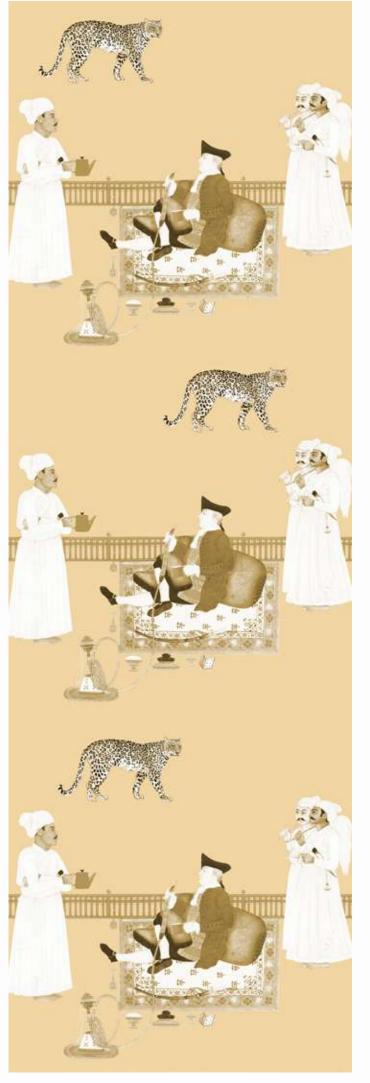

# TEA FOR TWO

"It's romance but I wouldn't call it love"

spring | shantung

#TETS200/01

winter | <mark>lustr</mark>e

### TEA FOR TWO

#TFTG100/01 #TFTG100/02

#TETG100/04

#TETG100/05

#TETG100/07

#TETG100/06

\$100/03

#TETS200/04

#TETS200/06

0.4 m

11 in / 1 04 m 41 in / 1 04 m

41 in / 1 04 m

#TFTL300/01 #TFTL300/02

#TETI 300/03

#TETI 300/04

#TETI 300/05

#TETI 300/06

#TFTL300/0

#### DESIGN: **TEA FOR TWO** BASE PAPER: <u>GAUZE</u> PANEL WIDTH: 41 in | 1.04 m DESIGN CODE: TFTG100

Available in this color on Gauze Base only

Scan to view wallpaper

The print shows full design and does not represent actual scale.