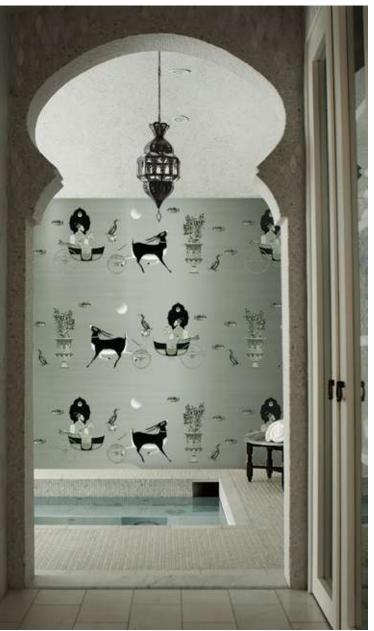

JOY RIDE

winter | <mark>lustre</mark>

spring | shantung

#### JOY RIDE

41 in / 1.04 m

41 in / 1.04 m