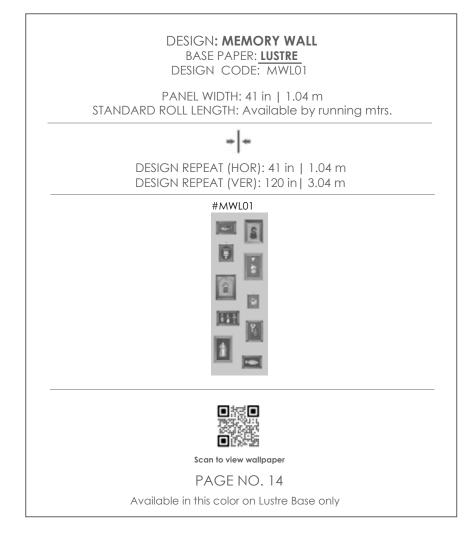

#### MEMORY WALL

#MWG01

41 in / 1.04 m

DESIGN: **DUNE** BASE PAPER: **LUSTRE** DESIGN CODE: DN01

ROLL WIDTH: 41 in | 1.04 m STANDARD ROLL LENGTH: Available by running mtrs.

Scan to view wallpaper

PAGE NO. 17 Available in this color on Lustre Base only