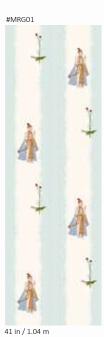

### ROAD TO DAMASCUS

1

1 04 m

/104

MEMORY WALL

"I can't remember what happened"

summer | gauze

spring | shantung

#### MEMORY WALL

#MWG01

41 in / 1.04 m

DESIGN: **DUNE** BASE PAPER: **LUSTRE** DESIGN CODE: DN01

ROLL WIDTH: 41 in | 1.04 m STANDARD ROLL LENGTH: Available by running mtrs.

Scan to view wallpaper

PAGE NO. 17 Available in this color on Lustre Base only