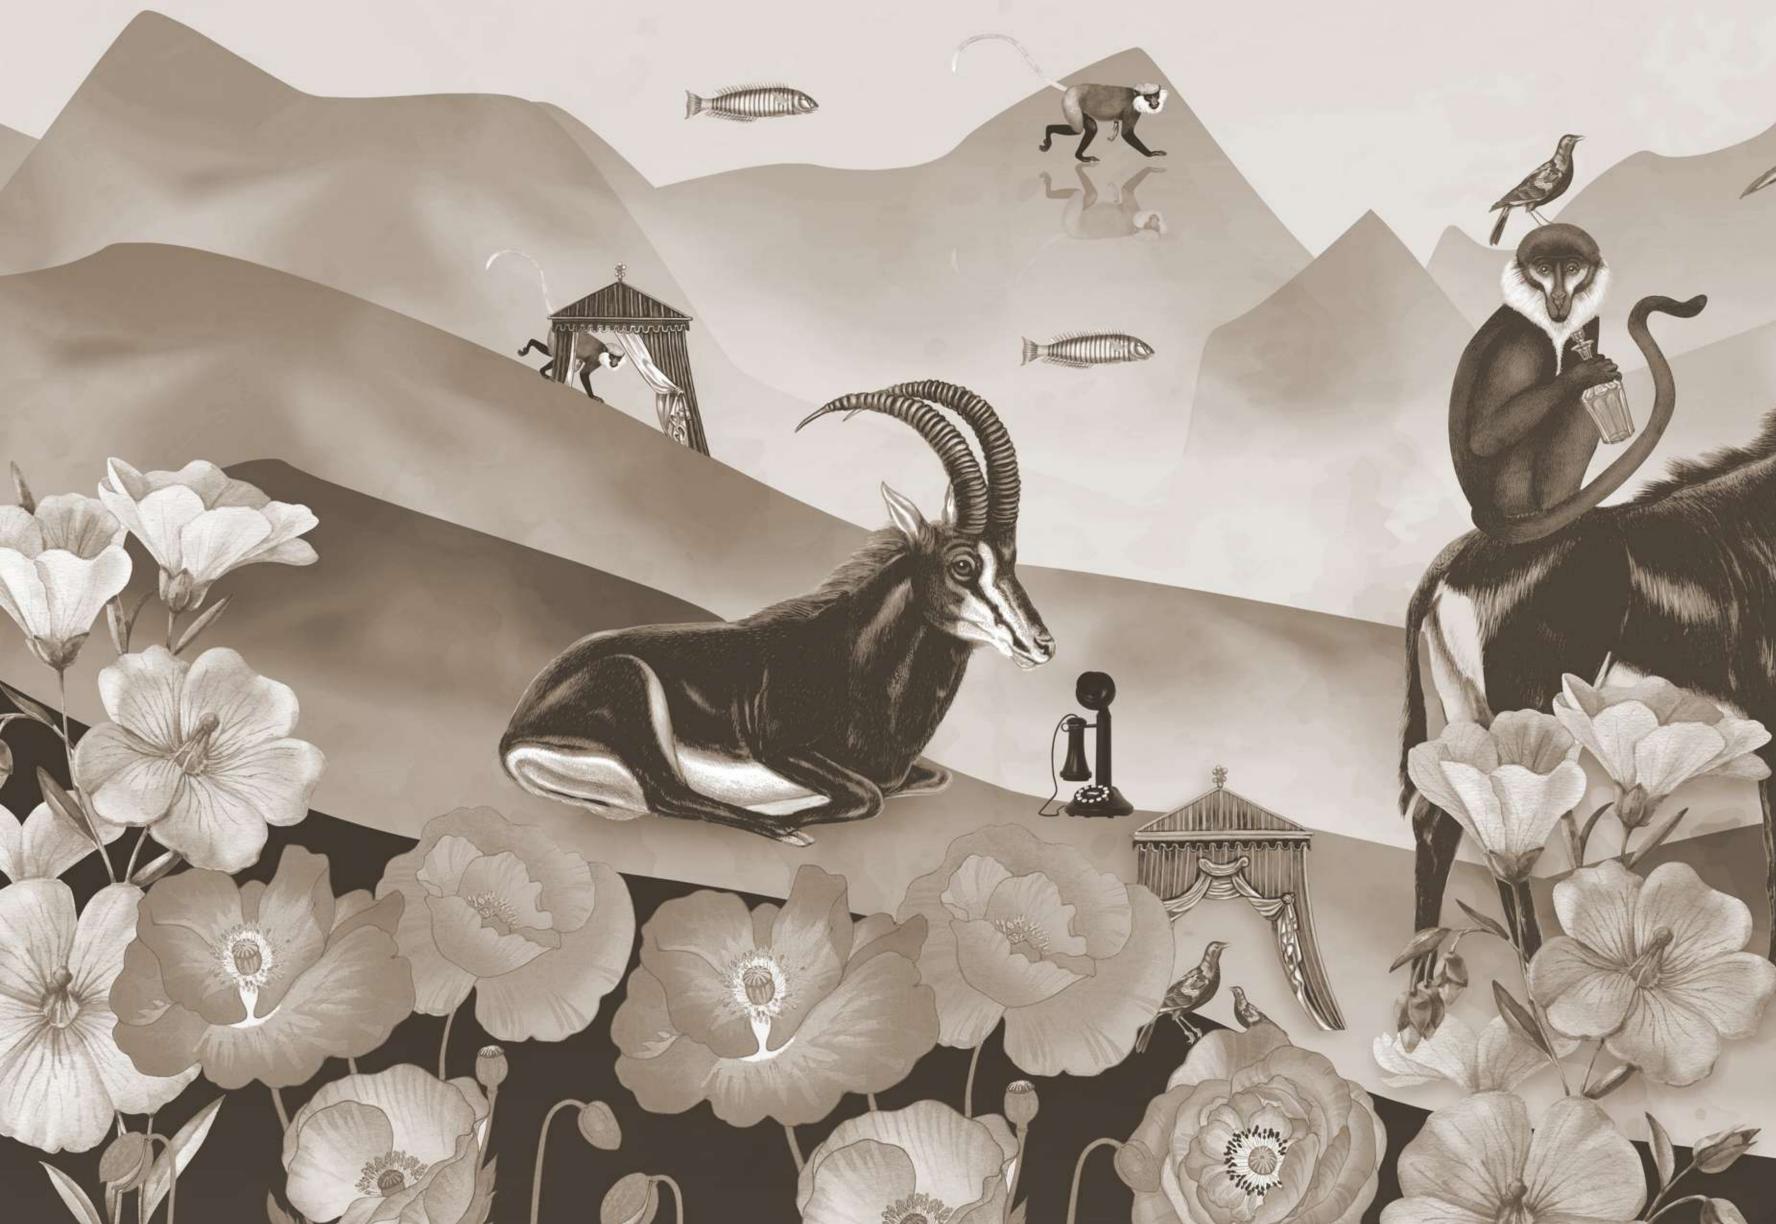

#### UNDERWORLD

JWG0

#UWS01

41 in / 1.04 m

#UWL0

CALL AFTER EIGHT

"Please call later- I'm intoxicated"

summer | gauze

#### CALL AFTER EIGHT

#CAEG100/01 #CAEG100/02 #CAEG100/03 #CAEG100/04 #CAEG100/05 #CAEG100/06 #CAEG100/07 #CAEG100/08

#CAES200/03

#CAES200/04

#CAES200/06

#CAES200/07 #CAES200/08

#### DESIGN: CALL AFTER EIGHT BASE PAPER: <u>LUSTRE</u> PANEL WIDTH: 41 in | 1.04 m DESIGN CODE: CAEL300

Available in this color on Lustre Base only

Scan to view wallpaper

The print shows full design and does not represent actual scale.