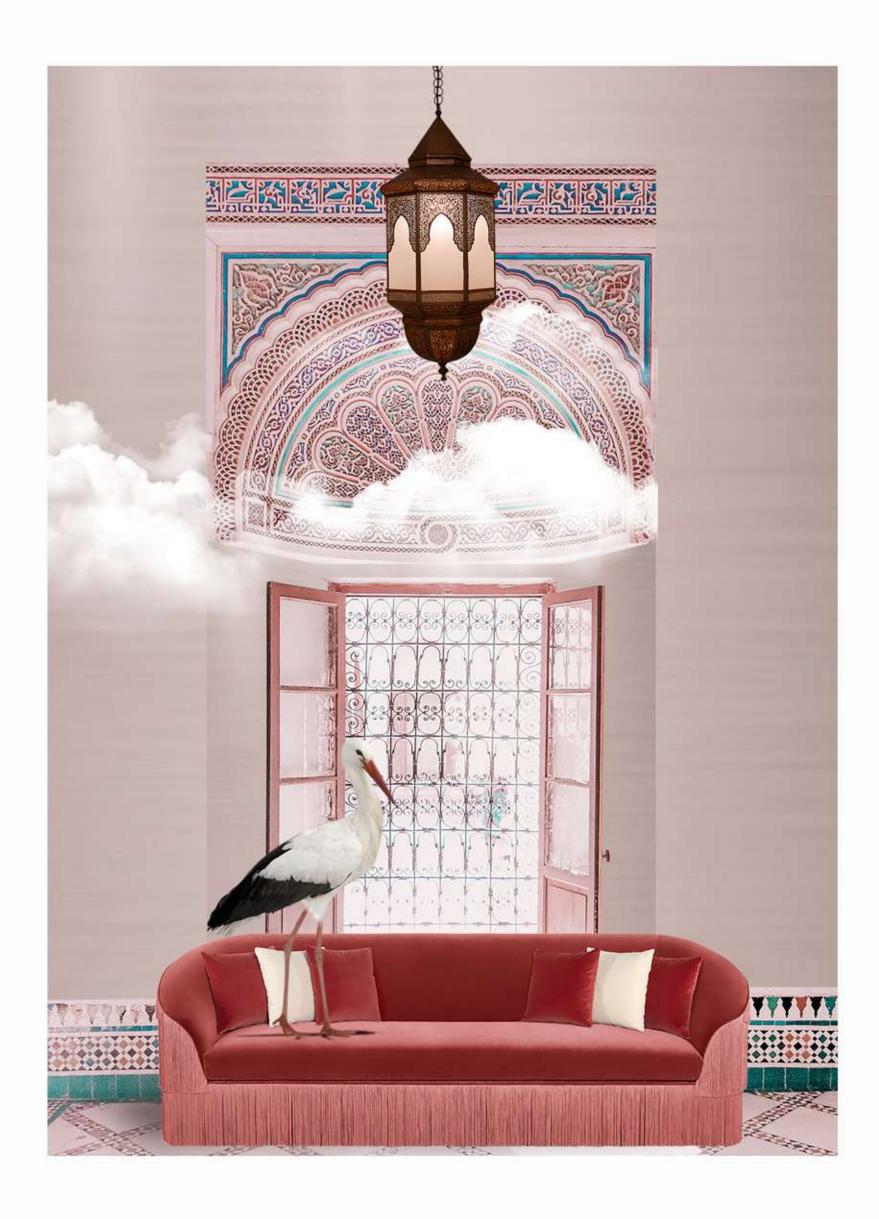

"Is The dream the reality or is reality the dream ?"

- Raseel

In the stillness of a world paused, we all seek solace in our inner realms. 'INSCAPE' emerges from this profound introspection, capturing the intricate landscape of the mind during times of isolation. The global grasp of the pandemic not only altered our physical world but deeply transformed our internal world. A sense of solitude interlaced with a fond nostalgia permeated the fabric of my mind. 'INSCAPE' utilises a series of character painted by Indian artisans which were digitised to become the elements in our wallpapers. Each theme in this collection mirrors the fragment of my internal escape; a window to my dreams. Amid the tumult of a world in upheaval, here's our tribute to the indomitable fortresses we have built within.

#### DISCLAIMER

Room views are for representation purpose only. The print sample is the actual scale of the design. For size reference, please refer to the dimensions page.

**ATTENTION!** Slight colour differences between the samWples in this collection, photographic representation and the rolls delivered are possible. **CUSTOMISATION:** Panoramic wallapapers are available in customised height as per terms and conditions. Delivery within 7-10 working days.