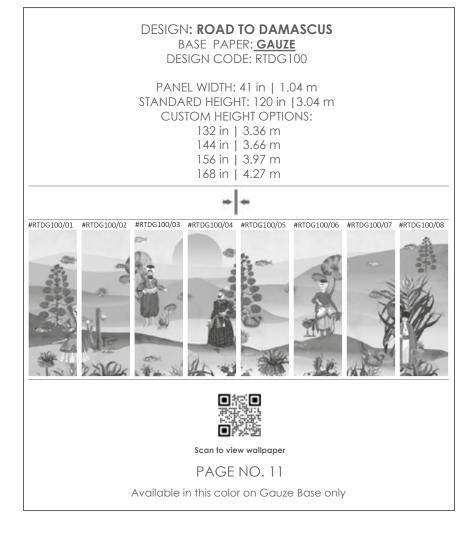

### by the meter

ROAD TO DAMASCUS

"A dreamlike odyssey on a route that could have been"

summer | gauze

#RTDL300/01 #RTDL300/02 #RTDL300/03 #RTDL300/04 #RTDL300/05 #RTDL300/06 #RTDL300/07 #RTDL300/08

winter | lustre

### ROAD TO DAMASCUS

1

1 04 m

/104

MEMORY WALL

"I can't remember what happened"

summer | gauze

spring | shantung