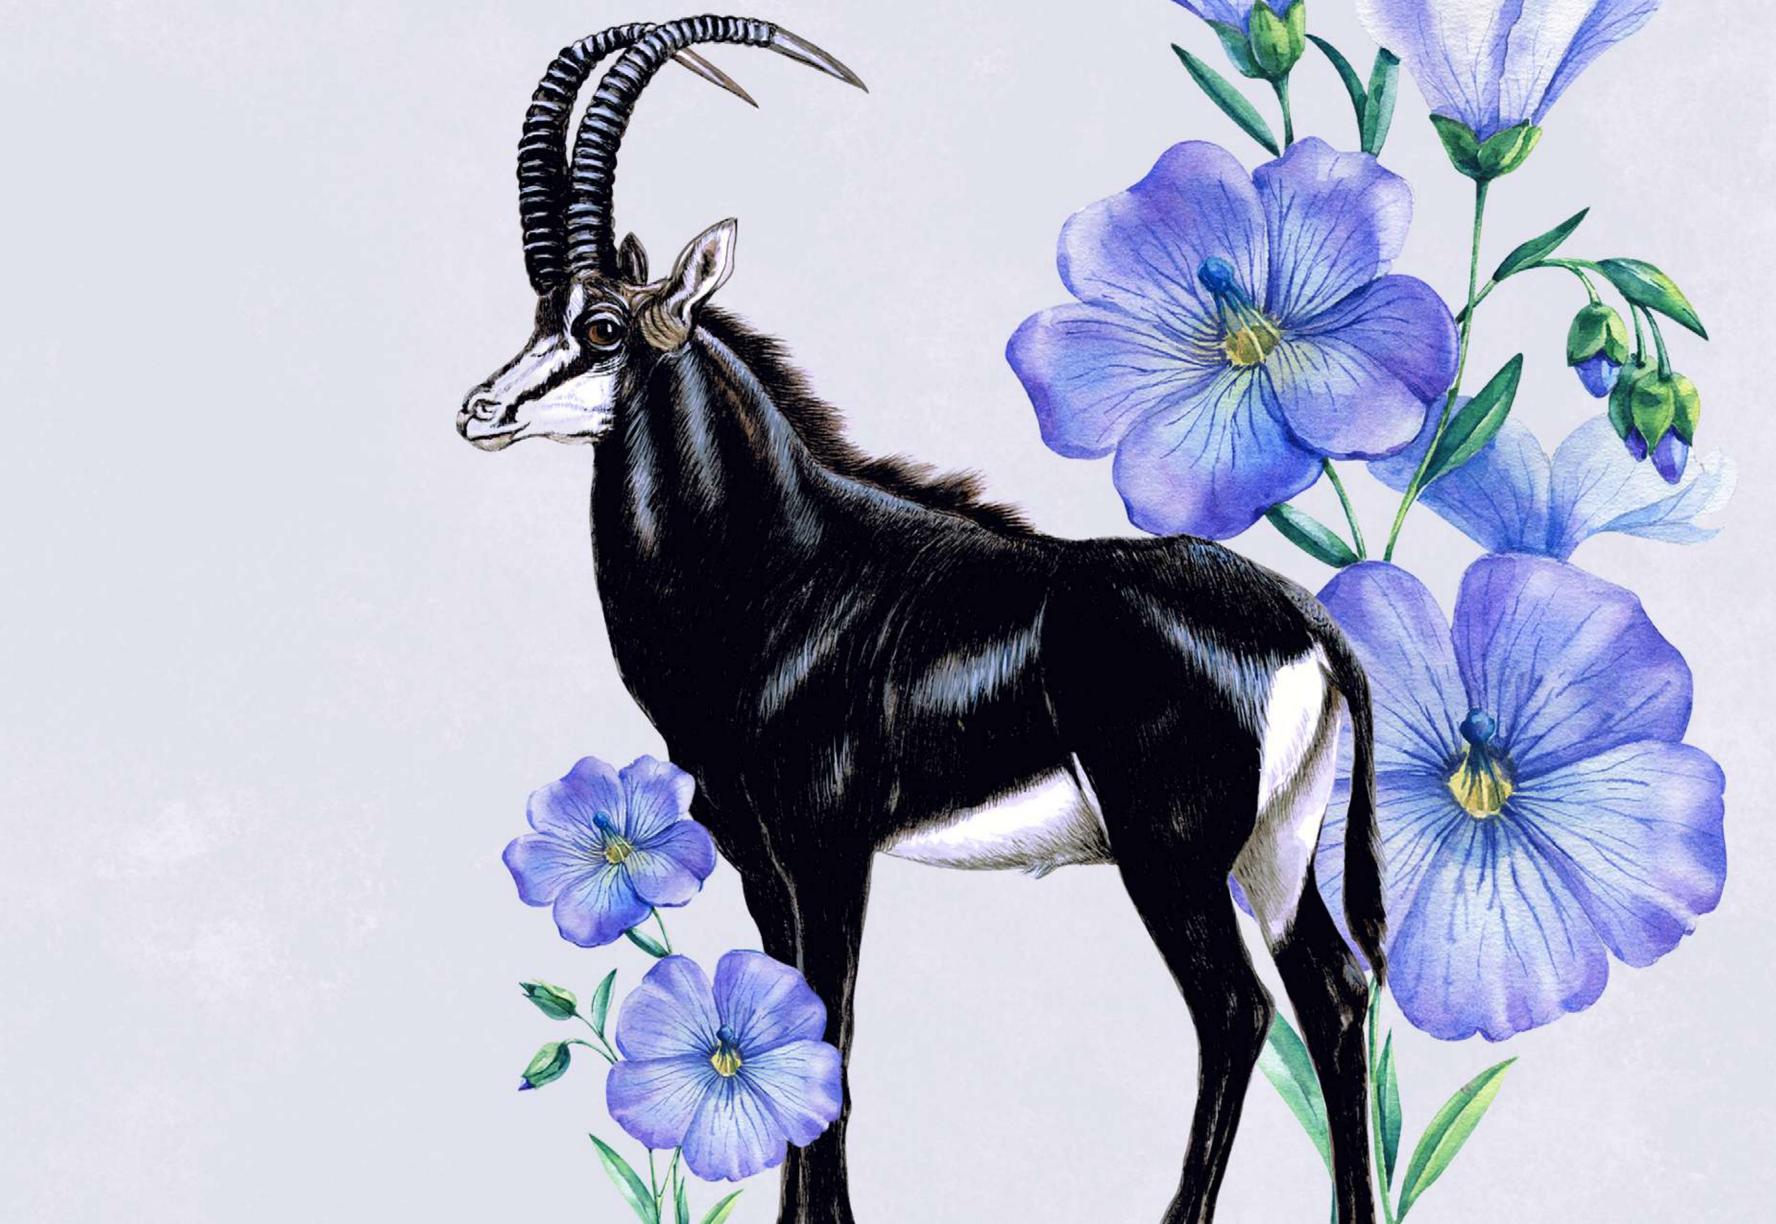

## FLYING SOLO

"Why is the phone ringing?"

monsoon | gauze

spring | <mark>shantung</mark>

0

1

#### FLYING SOLO

FSSO

DESIGN: **WATER** BASE PAPER: **SHANTUNG** DESIGN CODE: MS01

ROLL WIDTH: 41 in | 1.04 m STANDARD ROLL LENGTH: Available by running mtrs.

Scan to view wallpaper

PAGE NO. 108

Available in this color on Shantung Base only