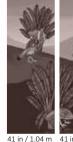

### ROAD TO DAMASCUS

1

1 04 m

/104

MEMORY WALL

"I can't remember what happened"

summer | gauze

spring | shantung

#### MEMORY WALL

#MWG01

41 in / 1.04 m

DESIGN: **DUNE** BASE PAPER: **LUSTRE** DESIGN CODE: DN01

ROLL WIDTH: 41 in | 1.04 m STANDARD ROLL LENGTH: Available by running mtrs.

Scan to view wallpaper

PAGE NO. 17 Available in this color on Lustre Base only