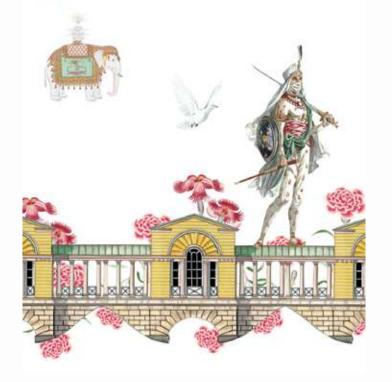

## WATER UNDER THE BRIDGE

"What water what bridge"

summer | gauze

spring | shantung

winter | <mark>lustr</mark>e

#### WATER UNDER THE BRIDGE

UBG01

41 in / 1.04 m

41 in / 1.04 m

design: **SAGE** BASE PAPER: **GAUZE** DESIGN CODE: SG01

ROLL WIDTH: 41 in | 1.04 m STANDARD ROLL LENGTH: Available by running mtrs.

-0

Scan to view wallpaper PAGE NO. 51 Available in this color on Gauze Base only