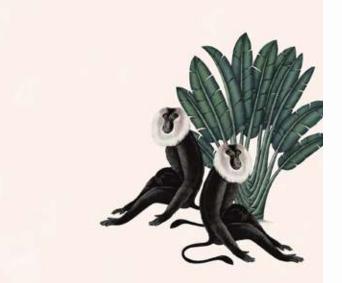

TIME OUT

"A break from Monkey Business"

summer | gauze

winter | lustre

spring | shantung

## TIME OUT

41 in / 1.04 m