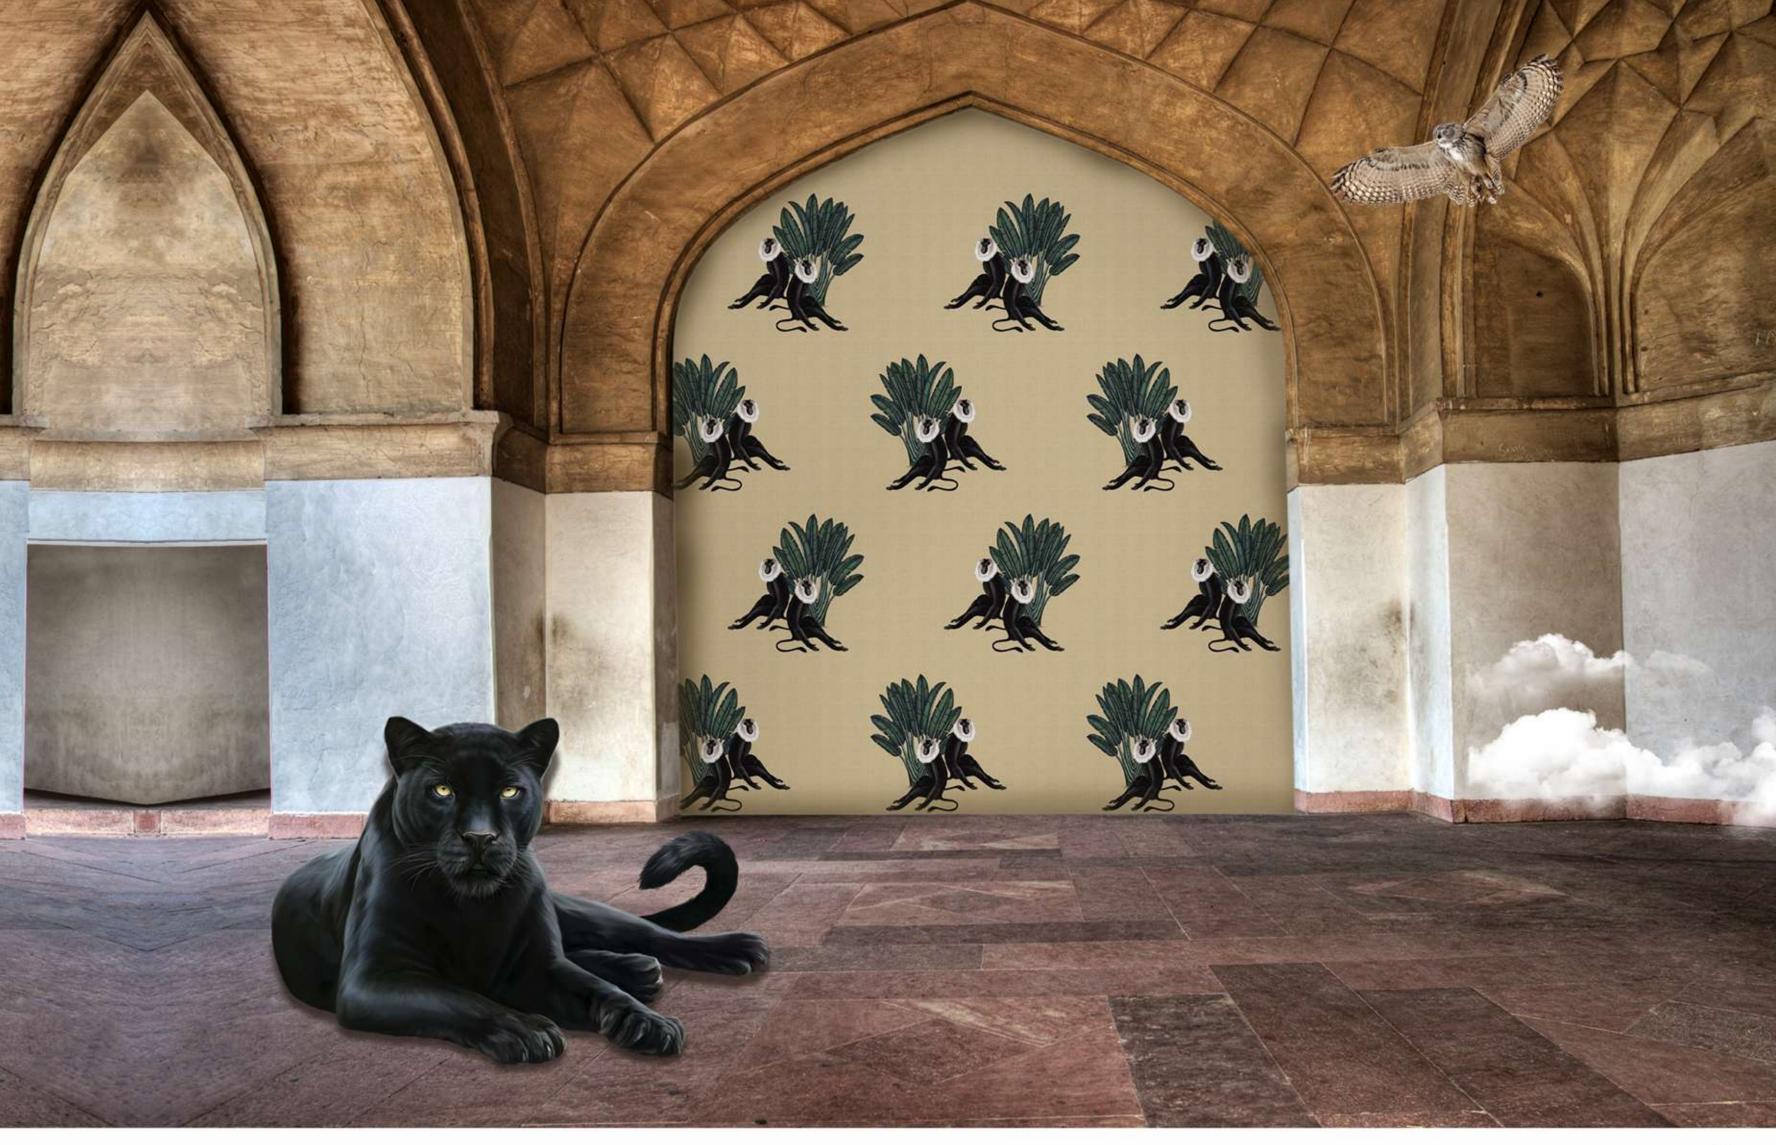

TIME OUT

"A break from Monkey Business"

summer | gauze

winter | lustre

spring | shantung

## TIME OUT

41 in / 1.04 m