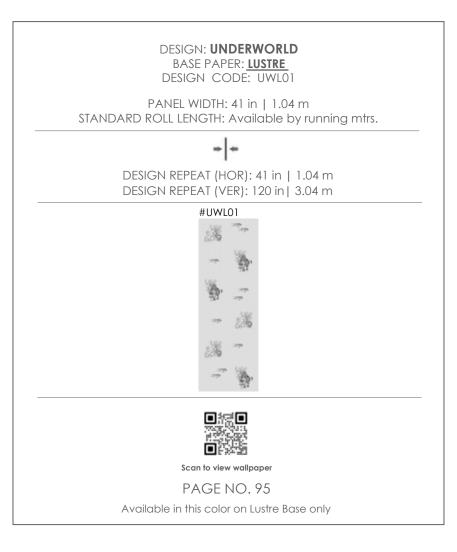

## UNDERWORLD

"Things could be stranger"

summer | gauze

spring | <mark>shantung</mark>

winter | <mark>lustr</mark>e

#### UNDERWORLD

JWG0

#UWS01

41 in / 1.04 m

#UWL0

CALL AFTER EIGHT

"Please call later- I'm intoxicated"

summer | gauze