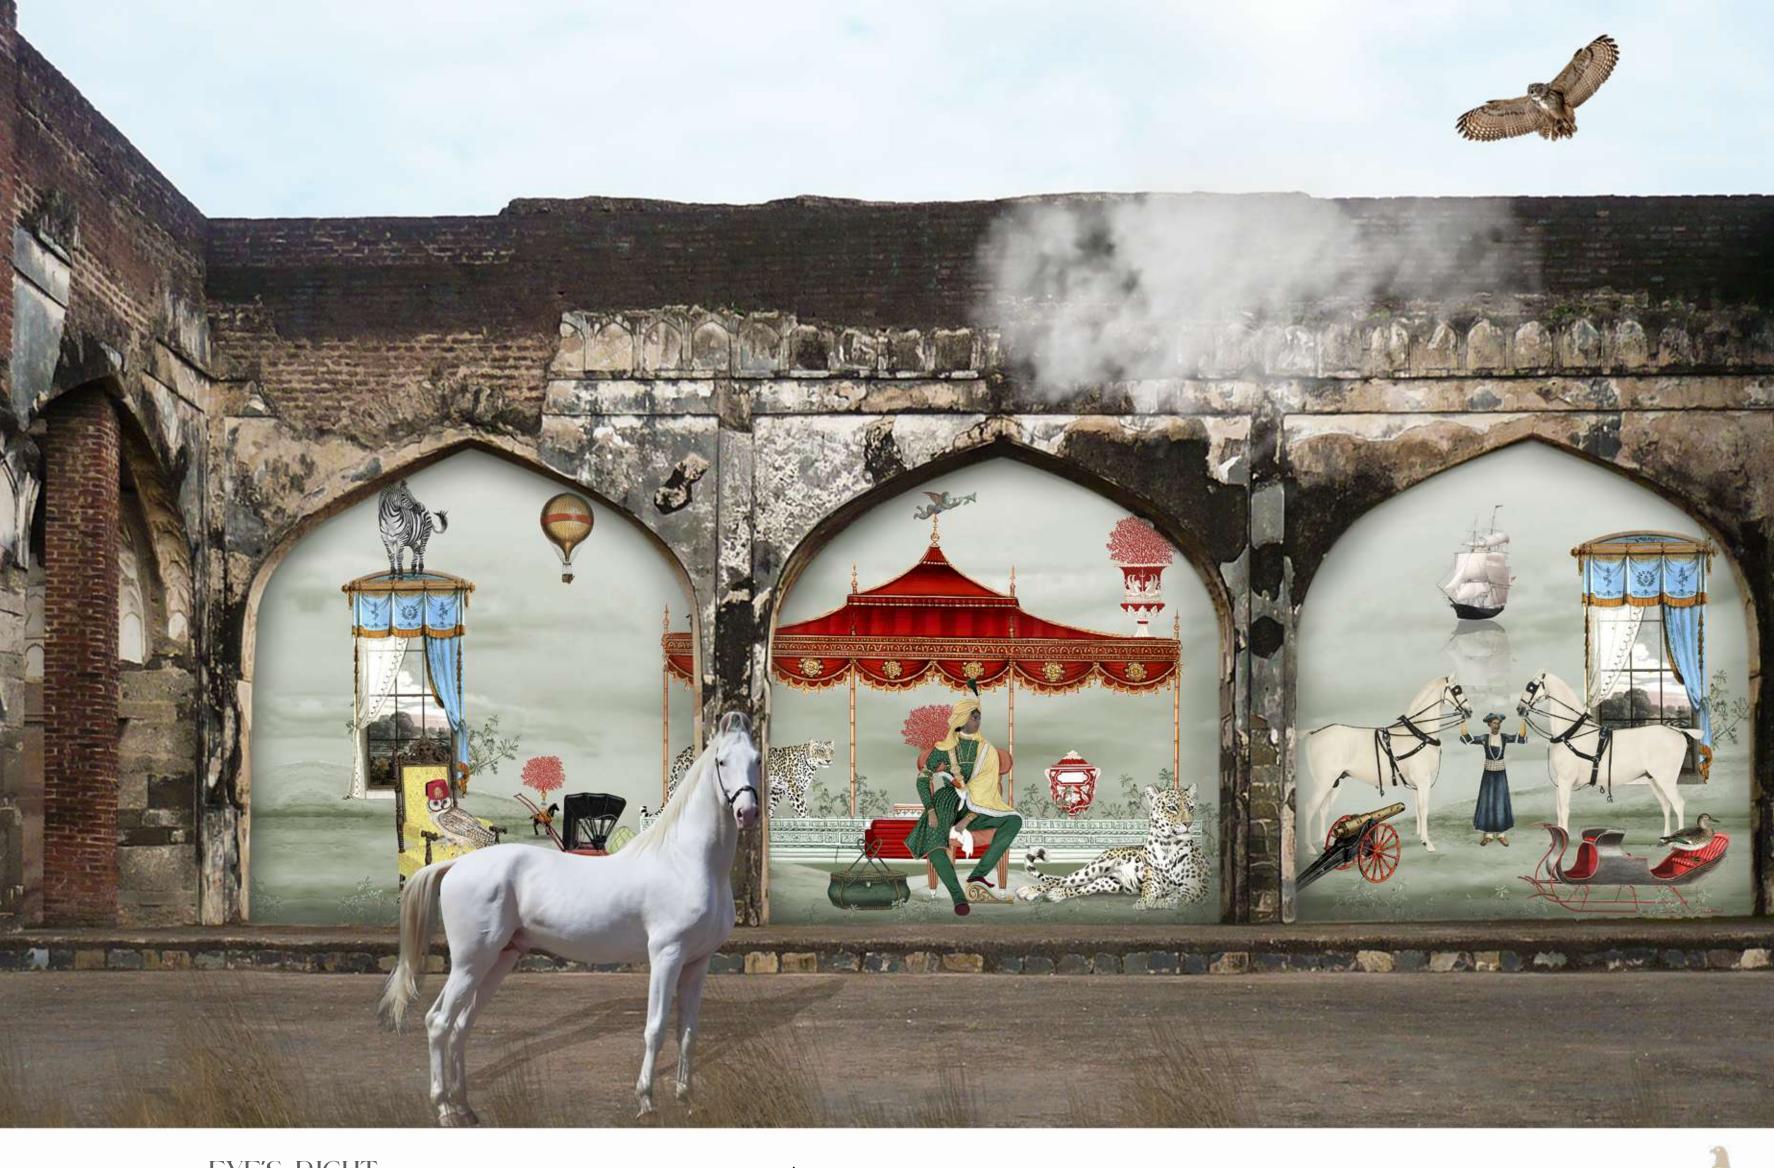

EYE'S RIGHT

"I want to see what you see"

summer | gauze

#ERS200/01

winter | <mark>lustr</mark>e

### EYE'S RIGHT

41 in / 1.04

#ERS200/05 #ERS200/04

#ERS200/06 #ERS200/07

#FRS200/08

1 in / 1.04 m

41 in / 1 04