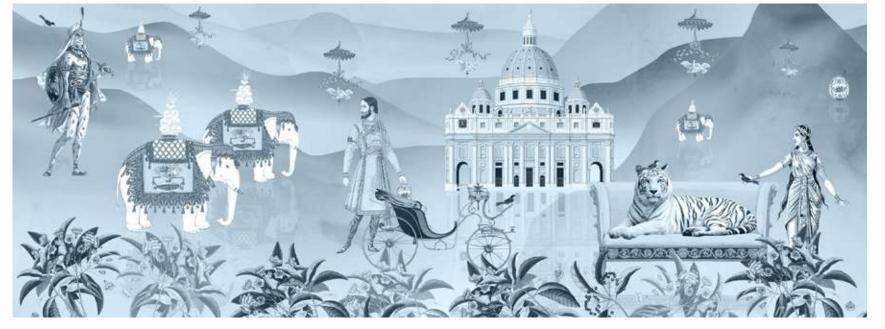

## TIME AFTER TIME

summer | gauze

spring | shantung

winter | <mark>lustre</mark>

### TIME AFTER TIME

#### DESIGN: **TIME AFTER TIME** BASE PAPER: <u>SHANTUNG</u> PANEL WIDTH: 41 in | 1.04 m DESIGN CODE: TATS200

Available in this color on Shantung Base only

Scan to view wallpaper

The print shows full design and does not represent actual scale.