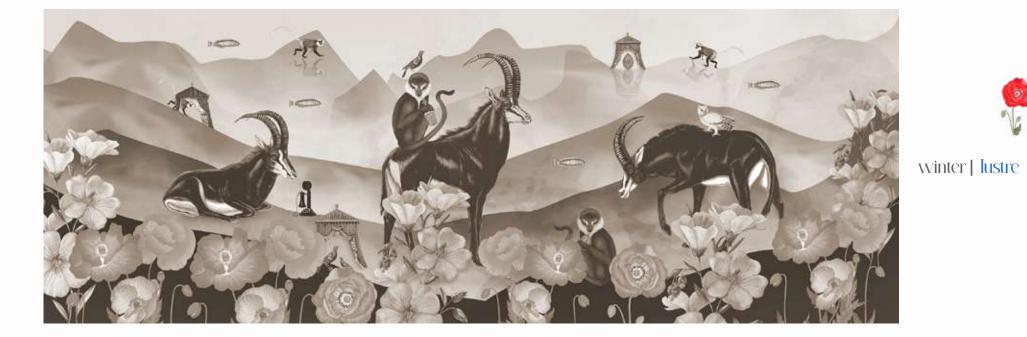

## UNDERWORLD

"Things could be stranger"

summer | gauze

spring | <mark>shantung</mark>

winter | <mark>lustr</mark>e

#### UNDERWORLD

JWG0

#UWS01

41 in / 1.04 m

#UWL0

CALL AFTER EIGHT

"Please call later- I'm intoxicated"

summer | gauze