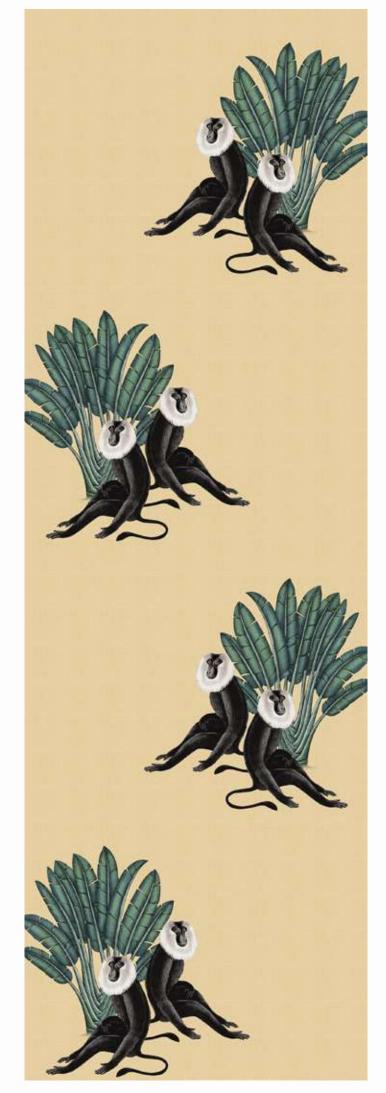

TIME OUT

"A break from Monkey Business"

summer | gauze

winter | lustre

spring | shantung

## TIME OUT

41 in / 1.04 m