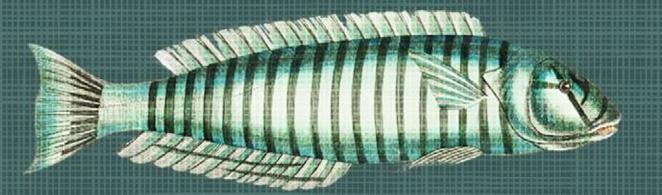

## FLYING SOLO

"Why is the phone ringing?"

monsoon | gauze

spring | <mark>shantung</mark>

0

1

#### FLYING SOLO

FSSO

DESIGN: **WATER** BASE PAPER: **SHANTUNG** DESIGN CODE: MS01

ROLL WIDTH: 41 in | 1.04 m STANDARD ROLL LENGTH: Available by running mtrs.

Scan to view wallpaper

PAGE NO. 108

Available in this color on Shantung Base only