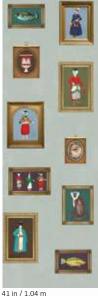

### ROAD TO DAMASCUS

1

1 04 m

/104

MEMORY WALL

"I can't remember what happened"

summer | gauze

spring | shantung

#### MEMORY WALL

#MWG01

41 in / 1.04 m

DESIGN: **DUNE** BASE PAPER: **LUSTRE** DESIGN CODE: DN01

ROLL WIDTH: 41 in | 1.04 m STANDARD ROLL LENGTH: Available by running mtrs.

Scan to view wallpaper

PAGE NO. 17 Available in this color on Lustre Base only