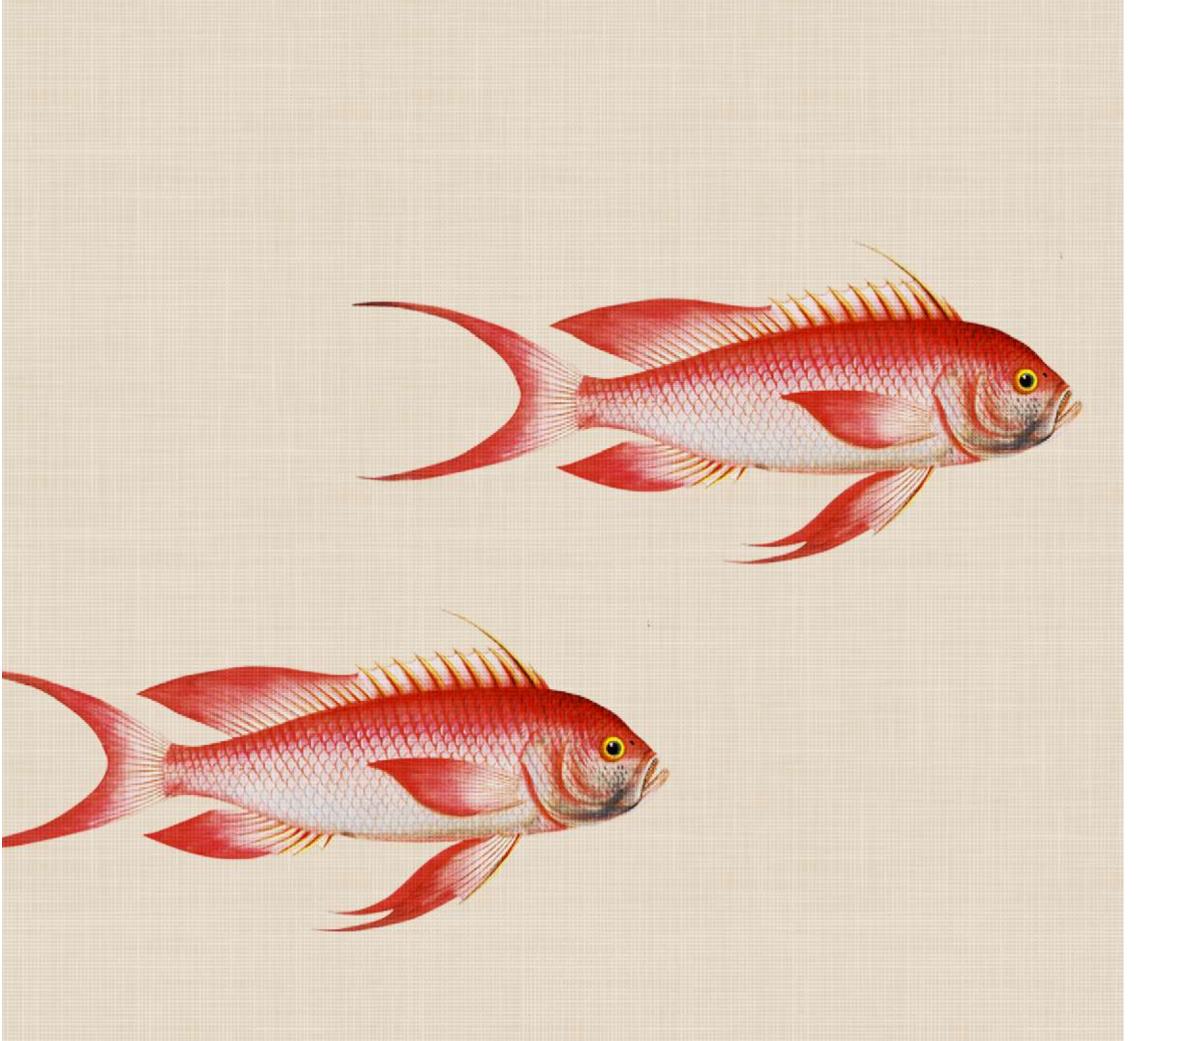

## UNDERWORLD

"Things could be stranger"

summer | gauze

spring | <mark>shantung</mark>

winter | <mark>lustr</mark>e

#### UNDERWORLD

JWG0

#UWS01

41 in / 1.04 m

#UWL0

CALL AFTER EIGHT

"Please call later- I'm intoxicated"

summer | gauze