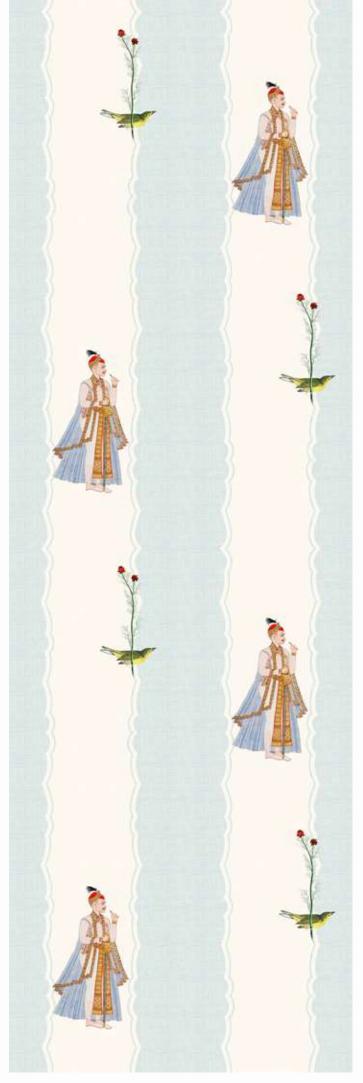

# MATCH MADE IN HEAVEN

"Raja ki aayegi baraat!"

spring | shantung

winter | <mark>lustr</mark>e

#### MATCH MADE IN HEAVEN

#MIH100/G03 #MIHG100/04

#MIHG100/05 #MIHG100/06 #MIHG100/0

#MIHG100/08

45200/07

#MIHS200/04

#MIHL300/01 #MIHL300/02

#MIHI 300/06