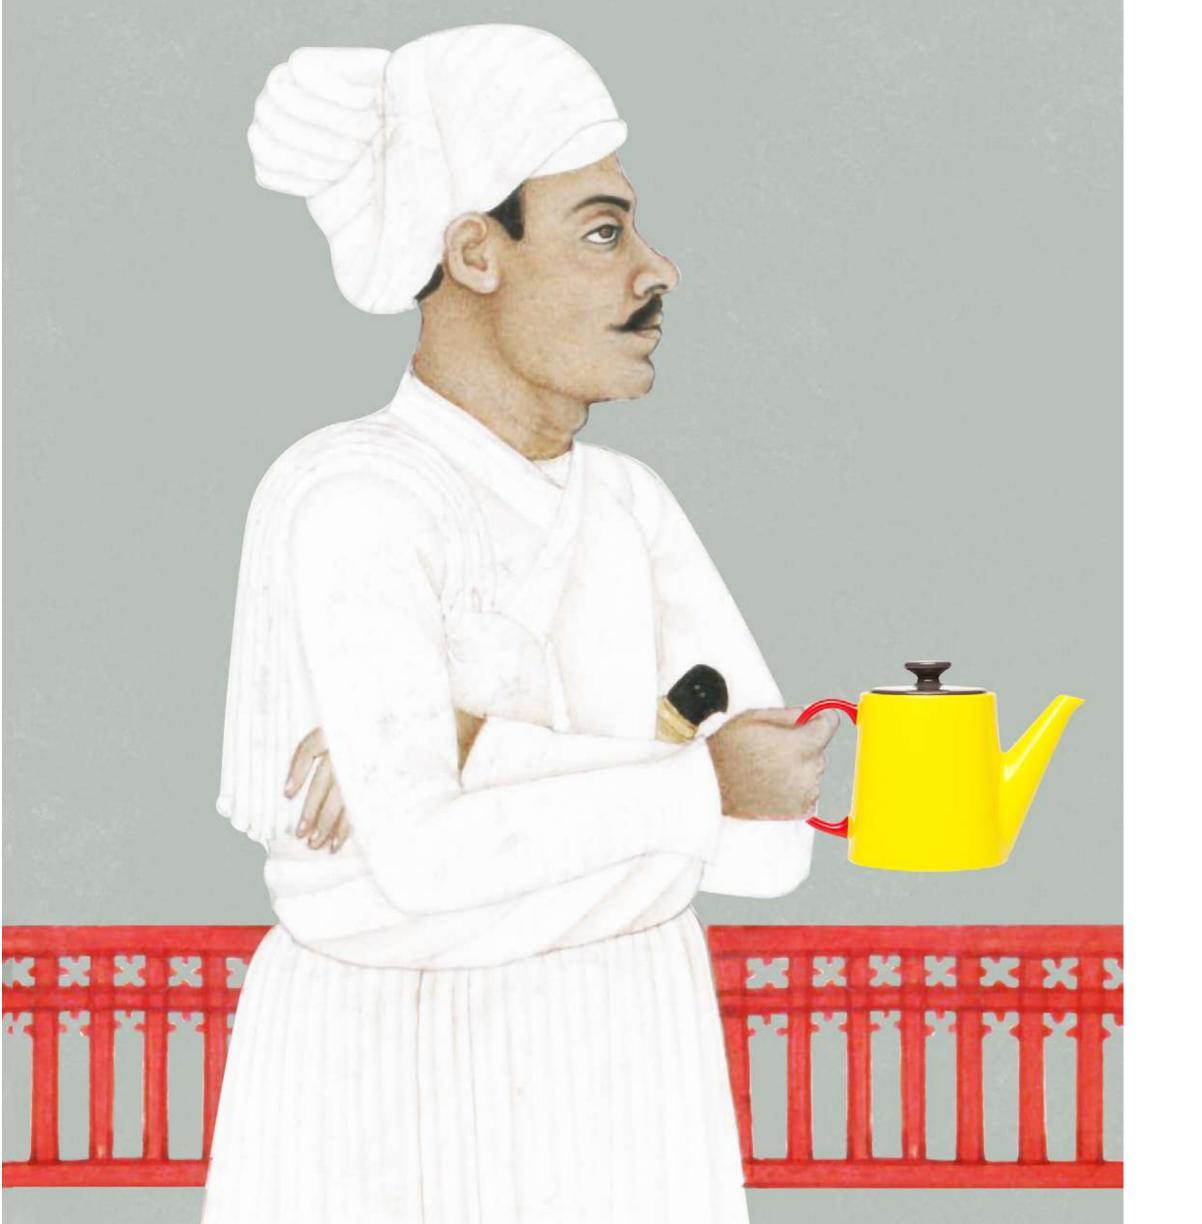

# HOLDING COURT

"I can't serve you tea"

summer | gauze

spring | shantung

winter | lustre

## HOLDING COURT

HCG01

41 in / 1.04 m

#HCS01