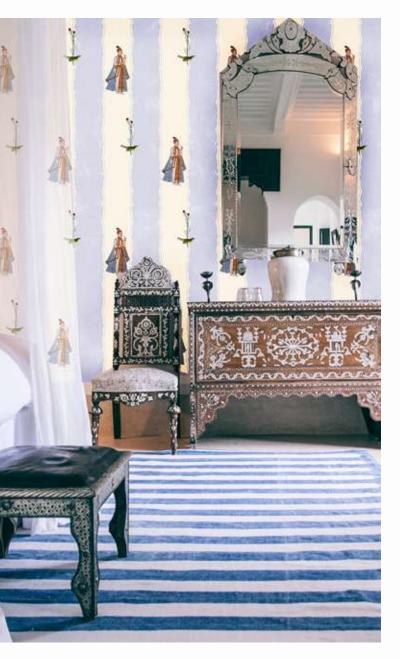

YE'S RIGHT







41 in / 1.04



#ERS200/05 #ERS200/04

#ERS200/06 #ERS200/07

#FRS200/08





1 in / 1.04 m

41 in / 1 04



























# PROMENADE







summer | gauze





spring | shantung

winter | <mark>lustre</mark>

#### PROMENADE









41 in / 1.04 m









# 

Si Si

ê ê

A BE Survey of a had at out & the same

Poly







# MATCH MADE IN HEAVEN

"Raja ki aayegi baraat!"









spring | shantung







winter | <mark>lustr</mark>e



#### MATCH MADE IN HEAVEN

#MIH100/G03 #MIHG100/04

#MIHG100/05 #MIHG100/06 #MIHG100/0

#MIHG100/08







45200/07



#MIHS200/04





#MIHL300/01 #MIHL300/02









#MIHI 300/06

















"But there never was a Mrs"









summer | gauze

spring | <mark>shantung</mark>

winter | <mark>lustr</mark>e

#### MR. RIGHT





41 in / 1.04 m



41 in / 1.04 m



























## TIME AFTER TIME







summer | gauze







spring | shantung





winter | <mark>lustre</mark>



### TIME AFTER TIME





























#### DESIGN: **TIME AFTER TIME** BASE PAPER: <u>SHANTUNG</u> PANEL WIDTH: 41 in | 1.04 m DESIGN CODE: TATS200

Available in this color on Shantung Base only



Scan to view wallpaper

The print shows full design and does not represent actual scale.



## WATER UNDER THE BRIDGE

"What water what bridge"











summer | gauze

spring | shantung

winter | <mark>lustr</mark>e

#### WATER UNDER THE BRIDGE



UBG01



41 in / 1.04 m







41 in / 1.04 m





















design: **SAGE** BASE PAPER: **GAUZE** DESIGN CODE: SG01

ROLL WIDTH: 41 in | 1.04 m STANDARD ROLL LENGTH: