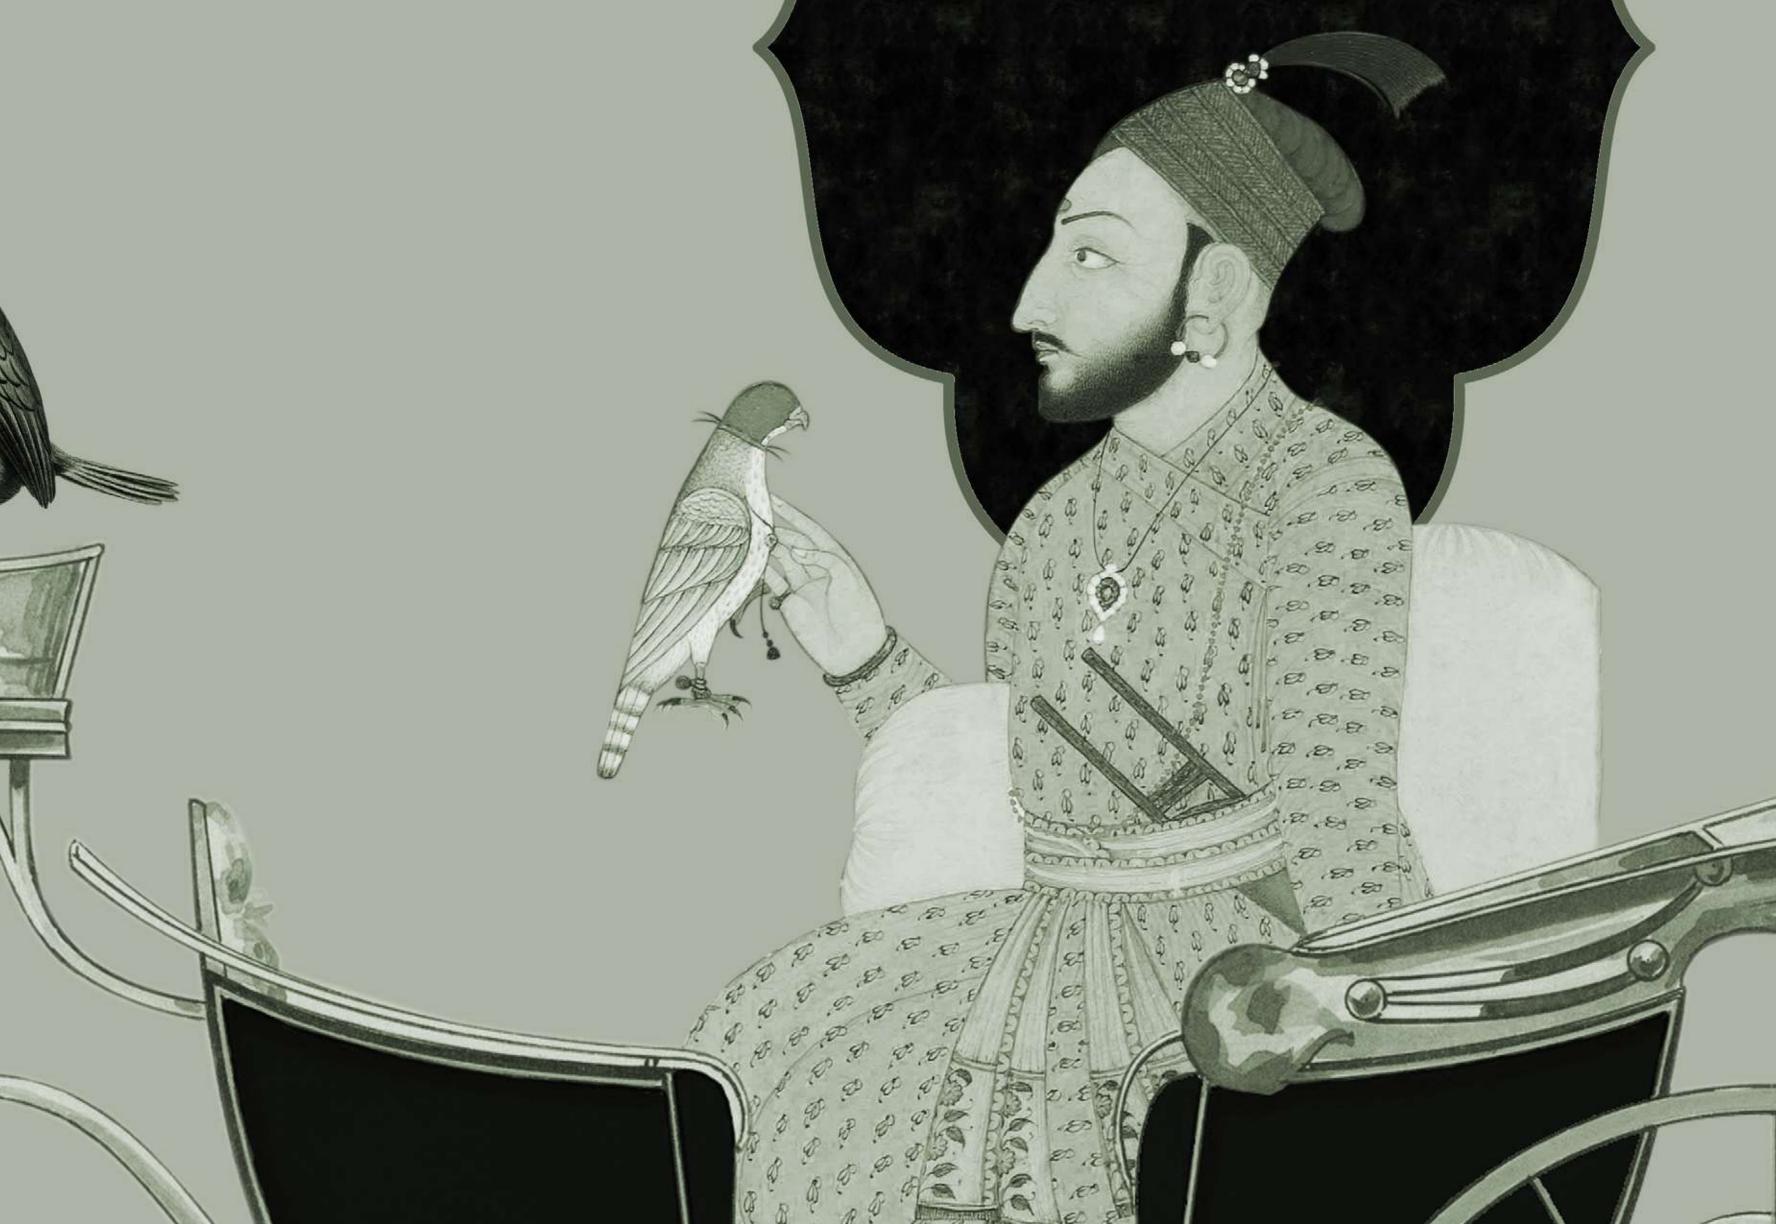

JOY RIDE

winter | <mark>lustre</mark>

spring | shantung

#### JOY RIDE

41 in / 1.04 m

41 in / 1.04 m