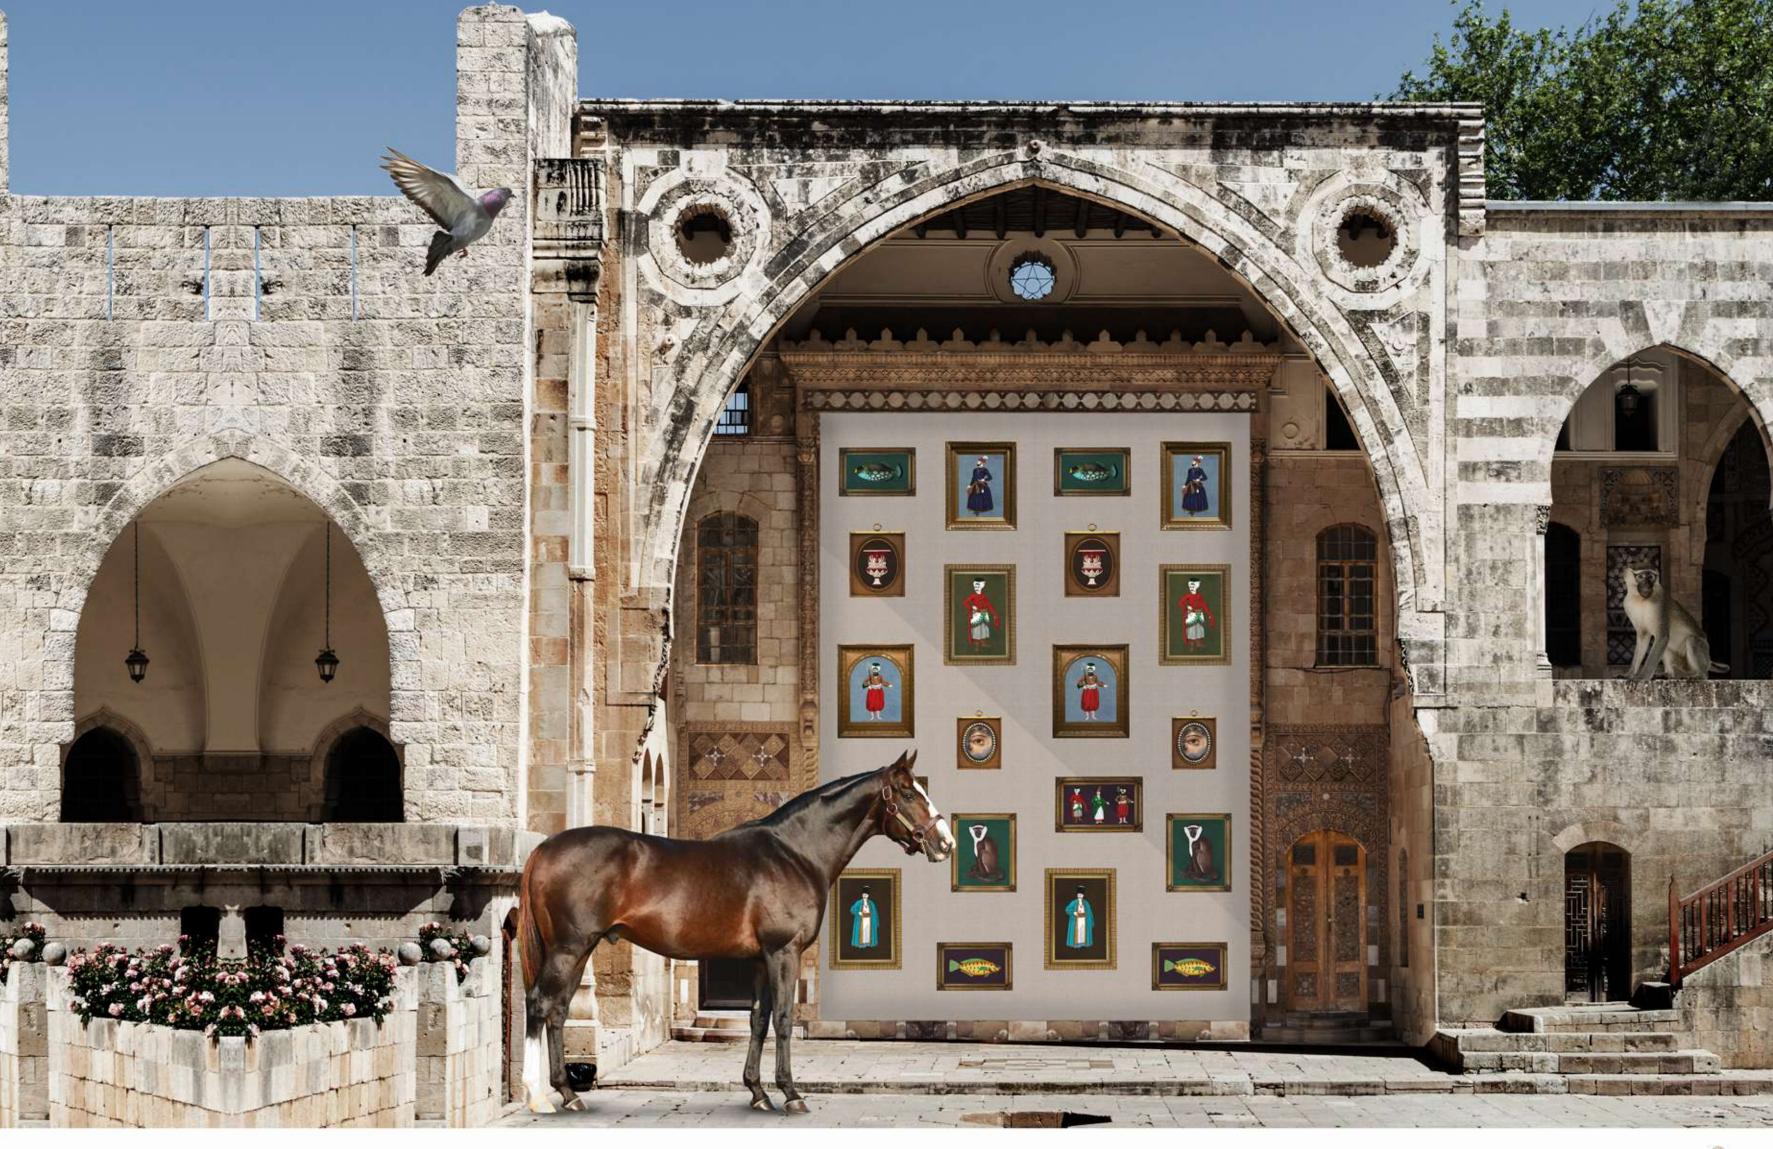

### by the meter

ROAD TO DAMASCUS

"A dreamlike odyssey on a route that could have been"

summer | gauze

#RTDL300/01 #RTDL300/02 #RTDL300/03 #RTDL300/04 #RTDL300/05 #RTDL300/06 #RTDL300/07 #RTDL300/08

winter | lustre

### ROAD TO DAMASCUS

1

1 04 m

/104

MEMORY WALL

"I can't remember what happened"

summer | gauze

spring | shantung