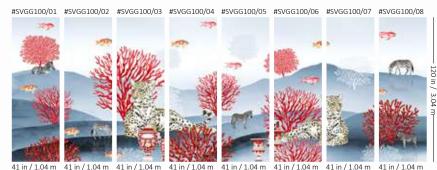

# SAUVAGE

#\$VG\$200/01 #\$VG\$200/02 #\$VG\$200/03 #\$VG\$200/04 #\$VG\$200/05 #\$VG\$200/06 #\$VG\$200/07 #\$VG\$200/08