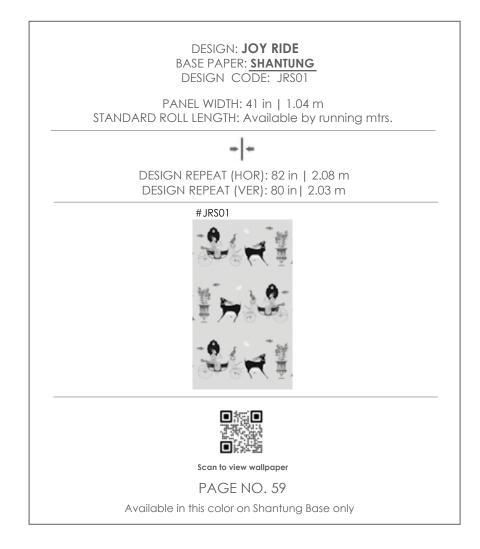

JOY RIDE

winter | <mark>lustre</mark>

spring | shantung

#### JOY RIDE

41 in / 1.04 m

41 in / 1.04 m