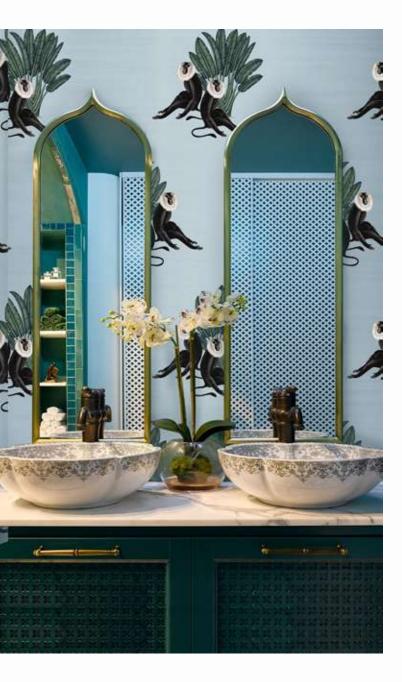

TIME OUT

"A break from Monkey Business"

summer | gauze

winter | lustre

spring | shantung

## TIME OUT

41 in / 1.04 m