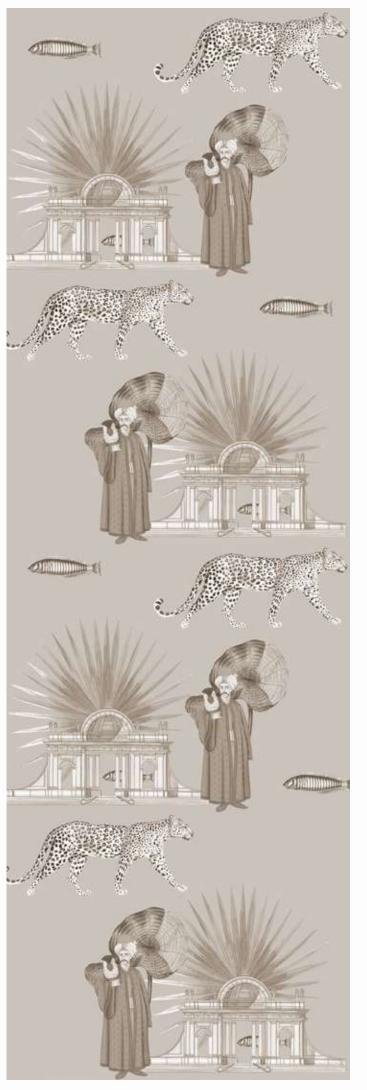

# MATCH MADE IN HEAVEN

"Raja ki aayegi baraat!"

spring | shantung

winter | <mark>lustr</mark>e

#### MATCH MADE IN HEAVEN

#MIH100/G03 #MIHG100/04

#MIHG100/05 #MIHG100/06 #MIHG100/0

#MIHG100/08

45200/07

#MIHS200/04

#MIHL300/01 #MIHL300/02

#MIHI 300/06