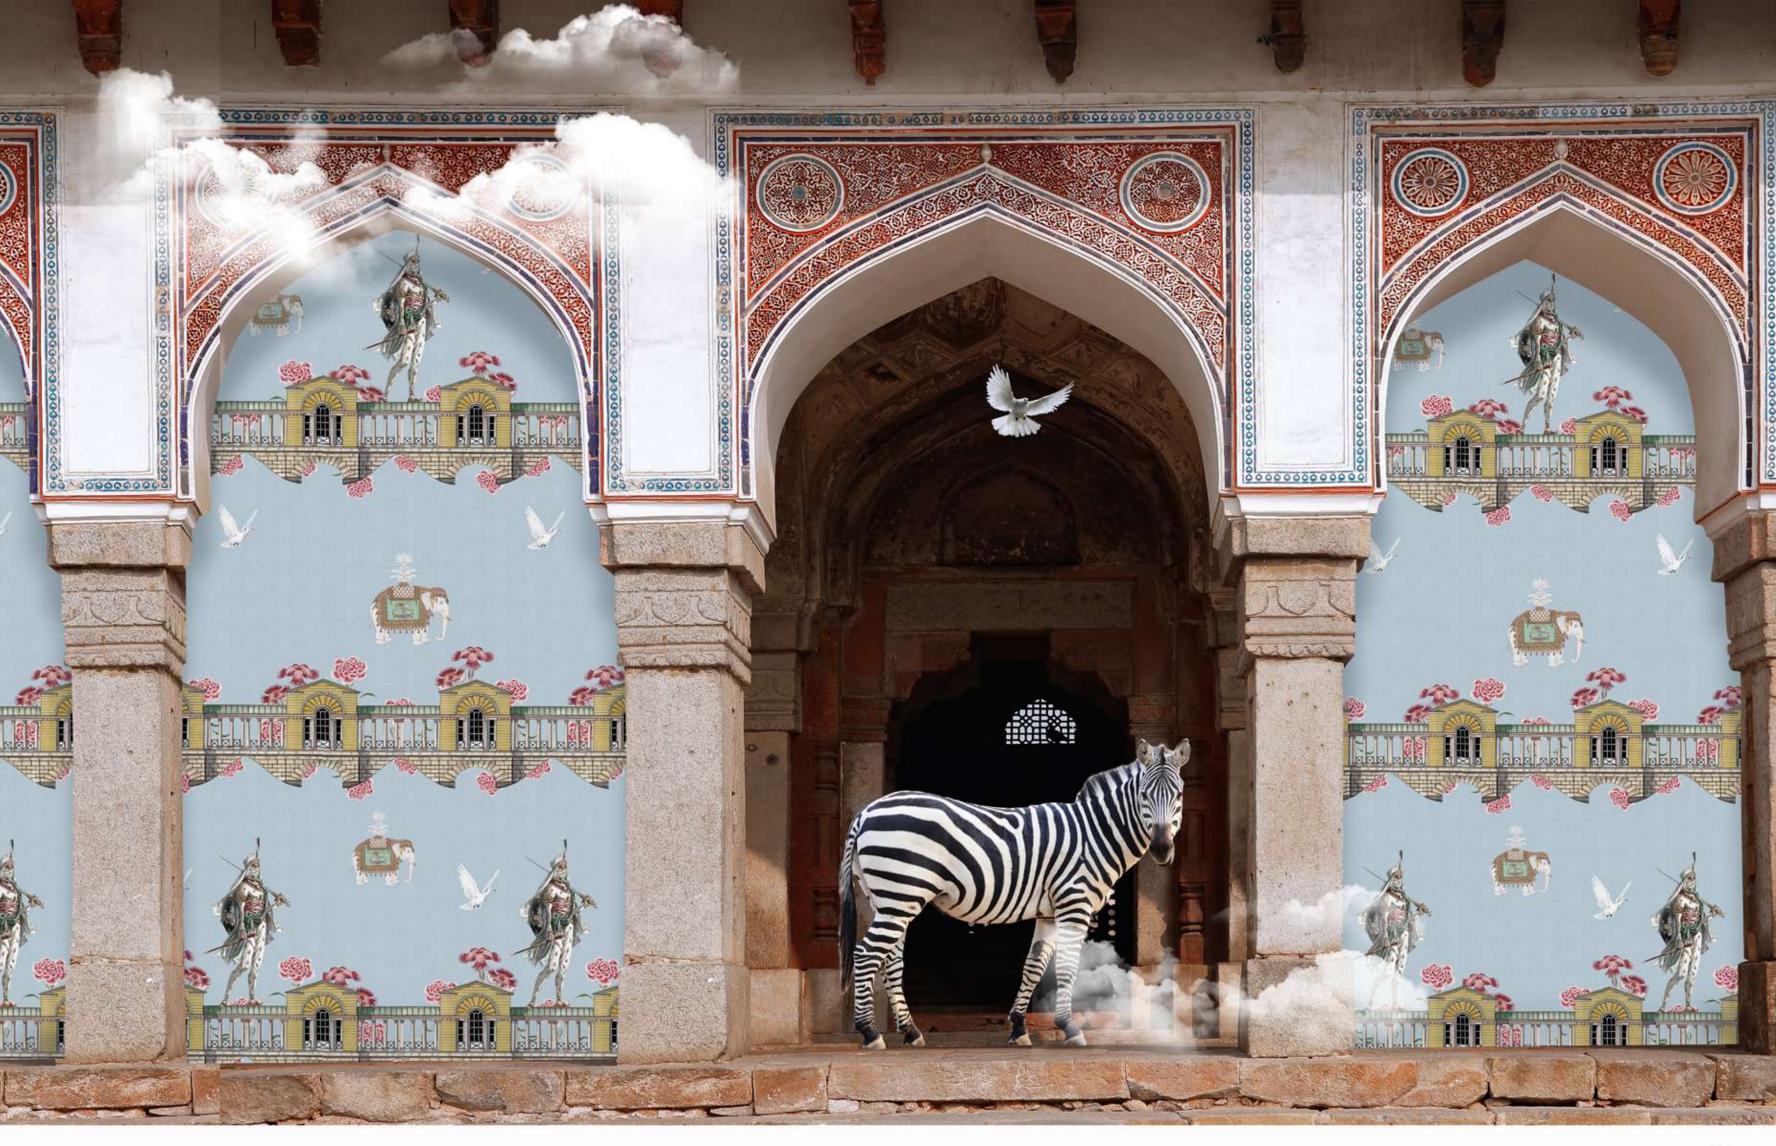

## WATER UNDER THE BRIDGE

"What water what bridge"

summer | gauze

spring | shantung

winter | <mark>lustr</mark>e

#### WATER UNDER THE BRIDGE

UBG01

41 in / 1.04 m

41 in / 1.04 m

design: **SAGE** BASE PAPER: **GAUZE** DESIGN CODE: SG01

ROLL WIDTH: 41 in | 1.04 m STANDARD ROLL LENGTH: Available by running mtrs.

-0

Scan to view wallpaper PAGE NO. 51 Available in this color on Gauze Base only