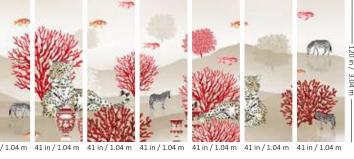

## UNDERWORLD

"Things could be stranger"

summer | gauze

spring | <mark>shantung</mark>

winter | <mark>lustr</mark>e

#### UNDERWORLD

JWG0

#UWS01

41 in / 1.04 m

#UWL0

CALL AFTER EIGHT

"Please call later- I'm intoxicated"

summer | gauze