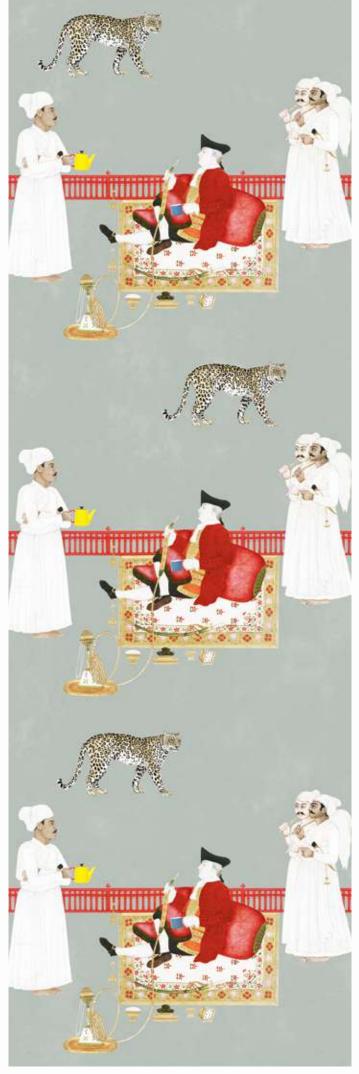

# TEA FOR TWO

"It's romance but I wouldn't call it love"

spring | shantung

#TETS200/01

winter | <mark>lustr</mark>e

### TEA FOR TWO

#TFTG100/01 #TFTG100/02

#TETG100/04

#TETG100/05

#TETG100/07

#TETG100/06

\$100/03

#TETS200/04

#TETS200/06

0.4 m

11 in / 1 04 m 41 in / 1 04 m

41 in / 1 04 m

#TFTL300/01 #TFTL300/02

#TETI 300/03

#TETI 300/04

#TETI 300/05

#TETI 300/06

#TFTL300/0

#### DESIGN: **TEA FOR TWO** BASE PAPER: <u>GAUZE</u> PANEL WIDTH: 41 in | 1.04 m DESIGN CODE: TFTG100

Available in this color on Gauze Base only

Scan to view wallpaper

The print shows full design and does not represent actual scale.