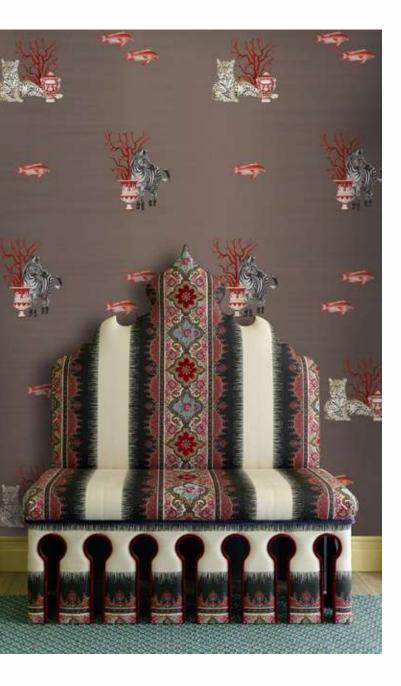

Available in this color on Gauze Base only

"A shikaar in 1564"

spring | shantung

winter | <mark>lustr</mark>e

### THE HUNT

41 in / 1.04 m 41 in / 1.04 r

#THS200/03

#THS200/04

#THS200/06

#THS200/0

41 in / 1.04 m 41 in / 1.04 m 41 in / 1.04 m 41 in / 1.04 m

#THS200/05

11 in / 1.04 m

41 in / 1 04 r

#THL300/01 #THL300/02

#THL300/04

#THL300/05

#THL300/06

#THL300/07

/ 1.04 m 41 in / 1.04

# HOLDING COURT

"I can't serve you tea"

summer | gauze

spring | shantung

winter | lustre

## HOLDING COURT

HCG01

41 in / 1.04 m

#HCS01