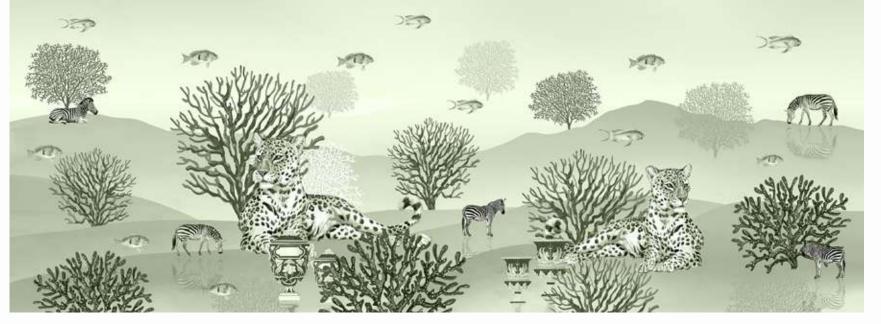

## UNDERWORLD

"Things could be stranger"

summer | gauze

spring | <mark>shantung</mark>

winter | <mark>lustr</mark>e

#### UNDERWORLD

JWG0

#UWS01

41 in / 1.04 m

#UWL0

CALL AFTER EIGHT

"Please call later- I'm intoxicated"

summer | gauze