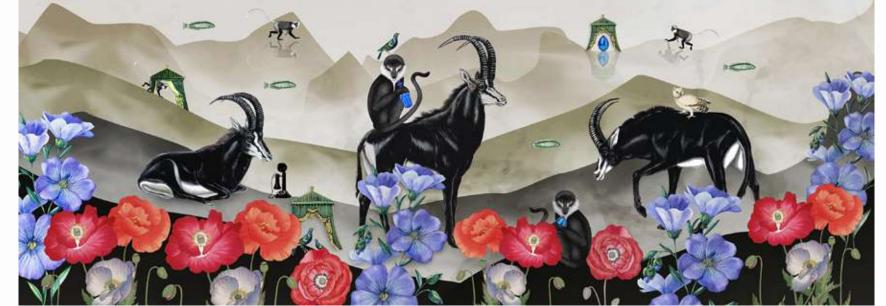

## UNDERWORLD

"Things could be stranger"

summer | gauze

spring | <mark>shantung</mark>

winter | <mark>lustr</mark>e

#### UNDERWORLD

JWG0

#UWS01

41 in / 1.04 m

#UWL0

CALL AFTER EIGHT

"Please call later- I'm intoxicated"

summer | gauze