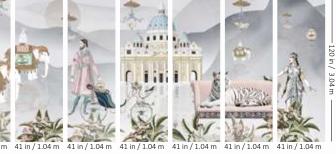

# TEA FOR TWO

"It's romance but I wouldn't call it love"

spring | shantung

#TETS200/01

winter | <mark>lustr</mark>e

### TEA FOR TWO

#TFTG100/01 #TFTG100/02

#TETG100/04

#TETG100/05

#TETG100/07

#TETG100/06

\$100/03

#TETS200/04

#TETS200/06

0.4 m

11 in / 1 04 m 41 in / 1 04 m

41 in / 1 04 m

#TFTL300/01 #TFTL300/02

#TETI 300/03

#TETI 300/04

#TETI 300/05

#TETI 300/06

#TFTL300/0

#### DESIGN: **TEA FOR TWO** BASE PAPER: <u>GAUZE</u> PANEL WIDTH: 41 in | 1.04 m DESIGN CODE: TFTG100

Available in this color on Gauze Base only

Scan to view wallpaper

The print shows full design and does not represent actual scale.