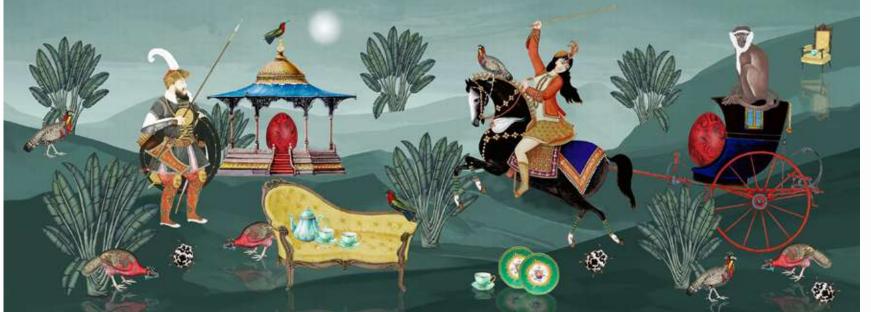

## UNDERWORLD

"Things could be stranger"

summer | gauze

spring | <mark>shantung</mark>

winter | <mark>lustr</mark>e

#### UNDERWORLD

JWG0

#UWS01

41 in / 1.04 m

#UWL0

CALL AFTER EIGHT

"Please call later- I'm intoxicated"

summer | gauze