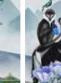

### ROAD TO DAMASCUS

1

1 04 m

/104

MEMORY WALL

"I can't remember what happened"

summer | gauze

spring | shantung

#### MEMORY WALL

#MWG01

41 in / 1.04 m

DESIGN: **DUNE** BASE PAPER: **LUSTRE** DESIGN CODE: DN01

ROLL WIDTH: 41 in | 1.04 m STANDARD ROLL LENGTH: Available by running mtrs.

Scan to view wallpaper

PAGE NO. 17 Available in this color on Lustre Base only