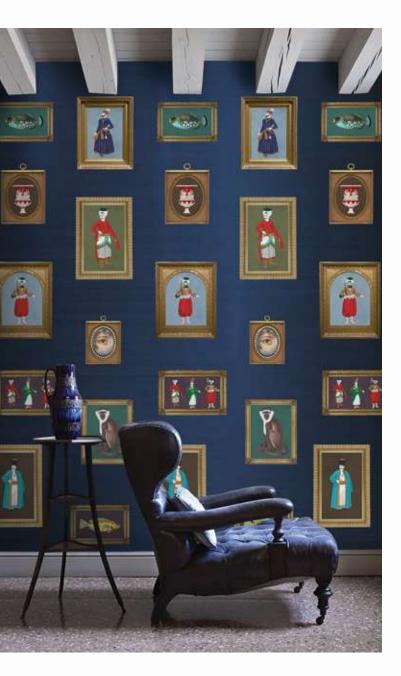

### ROAD TO DAMASCUS

1

1 04 m

/104

MEMORY WALL

"I can't remember what happened"

summer | gauze

spring | shantung

#### MEMORY WALL

#MWG01

41 in / 1.04 m

DESIGN: **DUNE** BASE PAPER: **LUSTRE** DESIGN CODE: DN01

ROLL WIDTH: 41 in | 1.04 m STANDARD ROLL LENGTH: Available by running mtrs.

Scan to view wallpaper

PAGE NO. 17 Available in this color on Lustre Base only