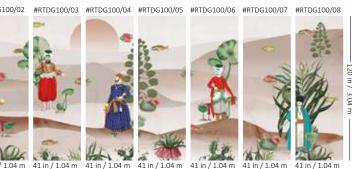

# MATCH MADE IN HEAVEN

"Raja ki aayegi baraat!"

spring | shantung

winter | <mark>lustr</mark>e

#### MATCH MADE IN HEAVEN

#MIH100/G03 #MIHG100/04

#MIHG100/05 #MIHG100/06 #MIHG100/0

#MIHG100/08

45200/07

#MIHS200/04

#MIHL300/01 #MIHL300/02

#MIHI 300/06