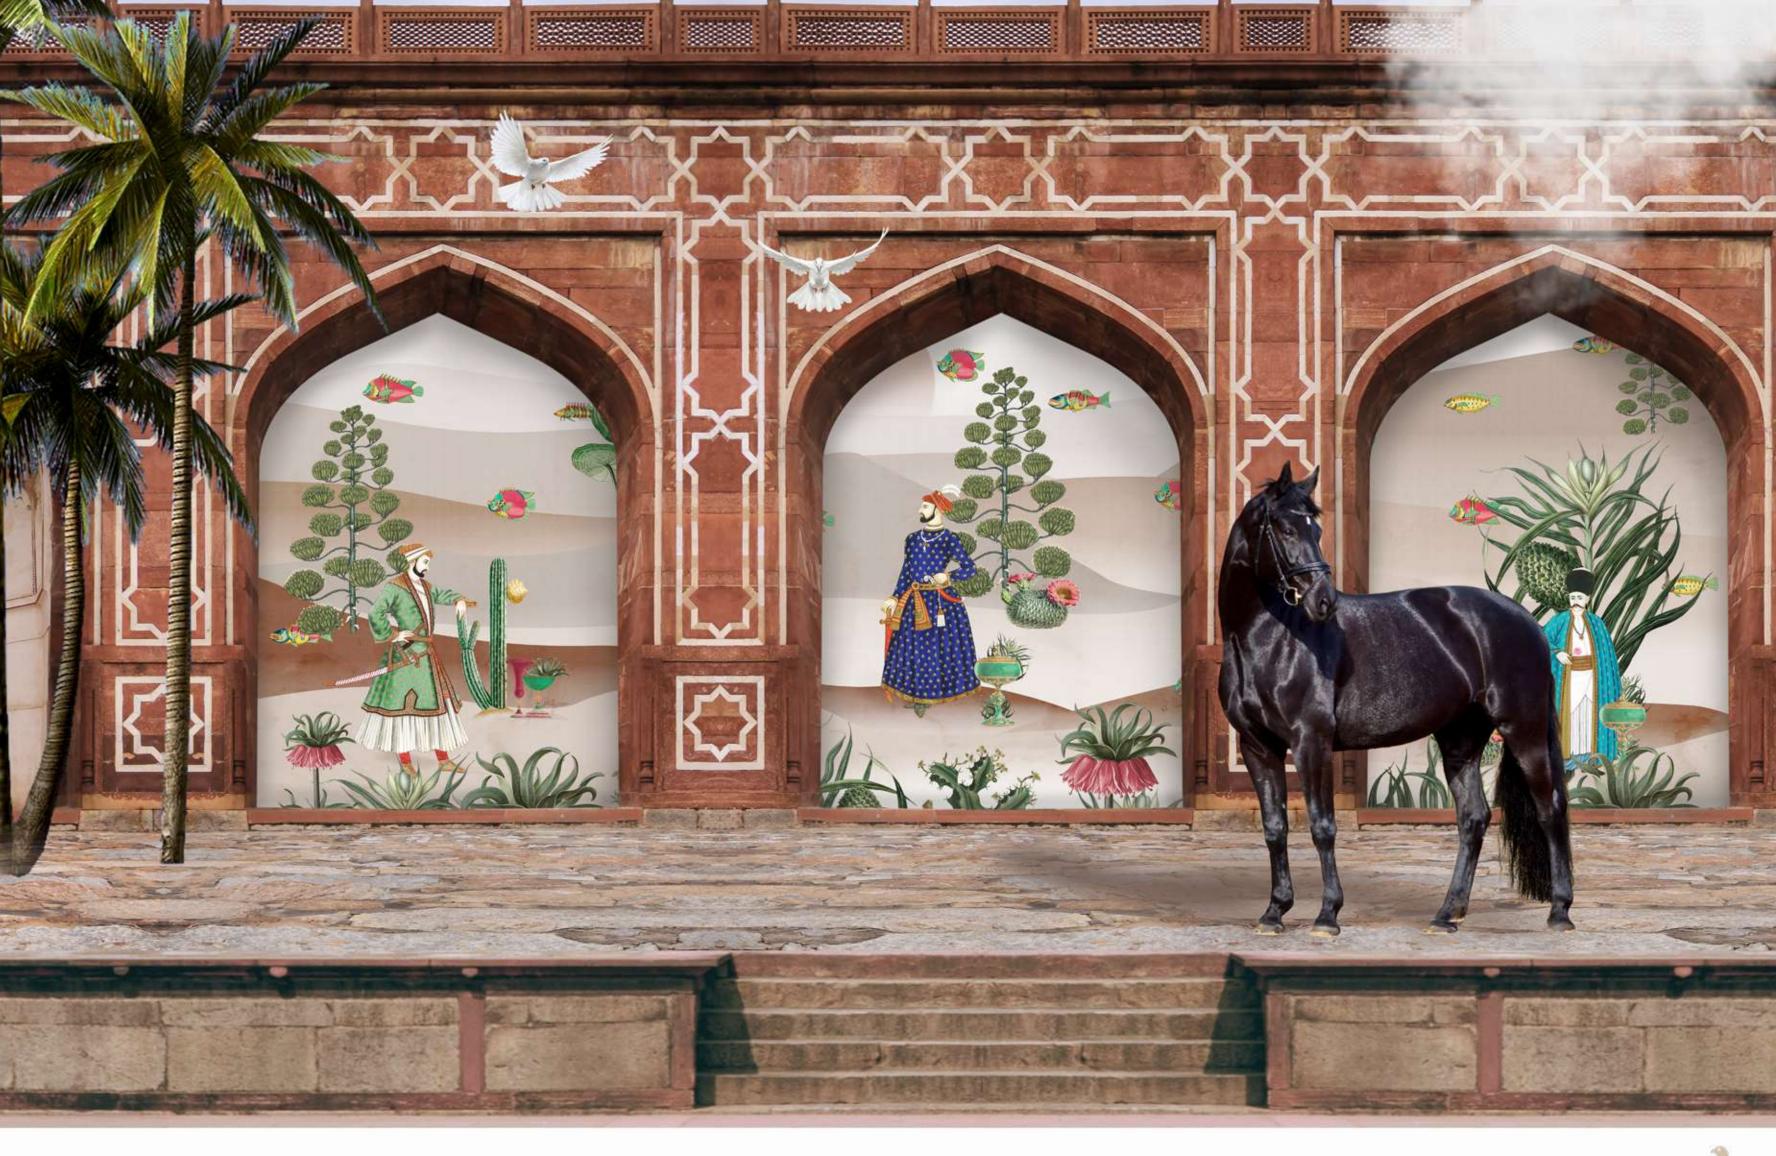

ADOX eventually expanded, adding architecture to its list of services, from which 'RGA Design' a bespoke project based firm was born. In 2013 Raseel founded 'Casa Pop' a pret diffusion line to CASA PARADOX, it was colorful, eclectic and quirky, more than anything else it was a manifestation of Raseel's desire to have fun with design once again. However, Casa Pop devolved during the winter of 2020, amidst the first surge of the pandemic & lockdown. Germinating 'INSCAPE' Casa Pop's titular collection was conceived.

Today, CASA POP has evolved into something very different from its origin, assuming the role of Raseel's continued desire to express the Indian identity through the intersection of art & design.





R T + $\mathbf{S}$ G N





## Living

# ART

### by the meter



















ROAD TO DAMASCUS

"A dreamlike odyssey on a route that could have been"







summer | gauze









#RTDL300/01 #RTDL300/02 #RTDL300/03 #RTDL300/04 #RTDL300/05 #RTDL300/06 #RTDL300/07 #RTDL300/08



winter | lustre



### ROAD TO DAMASCUS









1

1 04 m



/104















MEMORY WALL

"I can't remember what happened"













































































summer | gauze

spring | shantung

#### MEMORY WALL



#MWG01











41 in / 1.04 m

























DESIGN: **DUNE** BASE PAPER: **LUSTRE** DESIGN CODE: DN01

ROLL WIDTH: 41 in | 1.04 m STANDARD ROLL LENGTH: Available by running mtrs.





Scan to view wallpaper

PAGE NO. 17 Available in this color on Lustre Base only

> DESIGN: **LICHEN** BASE PAPER: <u>LUSTRE</u> DESIGN COD