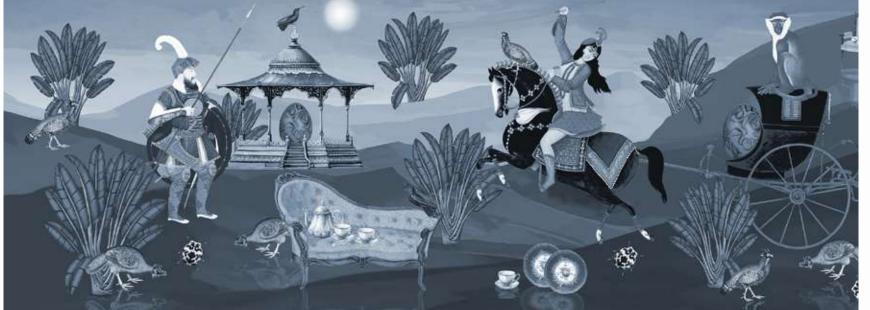

Available in this color on Gauze Base only

"A shikaar in 1564"

spring | shantung

winter | <mark>lustr</mark>e

### THE HUNT

41 in / 1.04 m 41 in / 1.04 r

#THS200/03

#THS200/04

#THS200/06

#THS200/0

41 in / 1.04 m 41 in / 1.04 m 41 in / 1.04 m 41 in / 1.04 m

#THS200/05

11 in / 1.04 m

41 in / 1 04 r

#THL300/01 #THL300/02

#THL300/04

#THL300/05

#THL300/06

#THL300/07

/ 1.04 m 41 in / 1.04