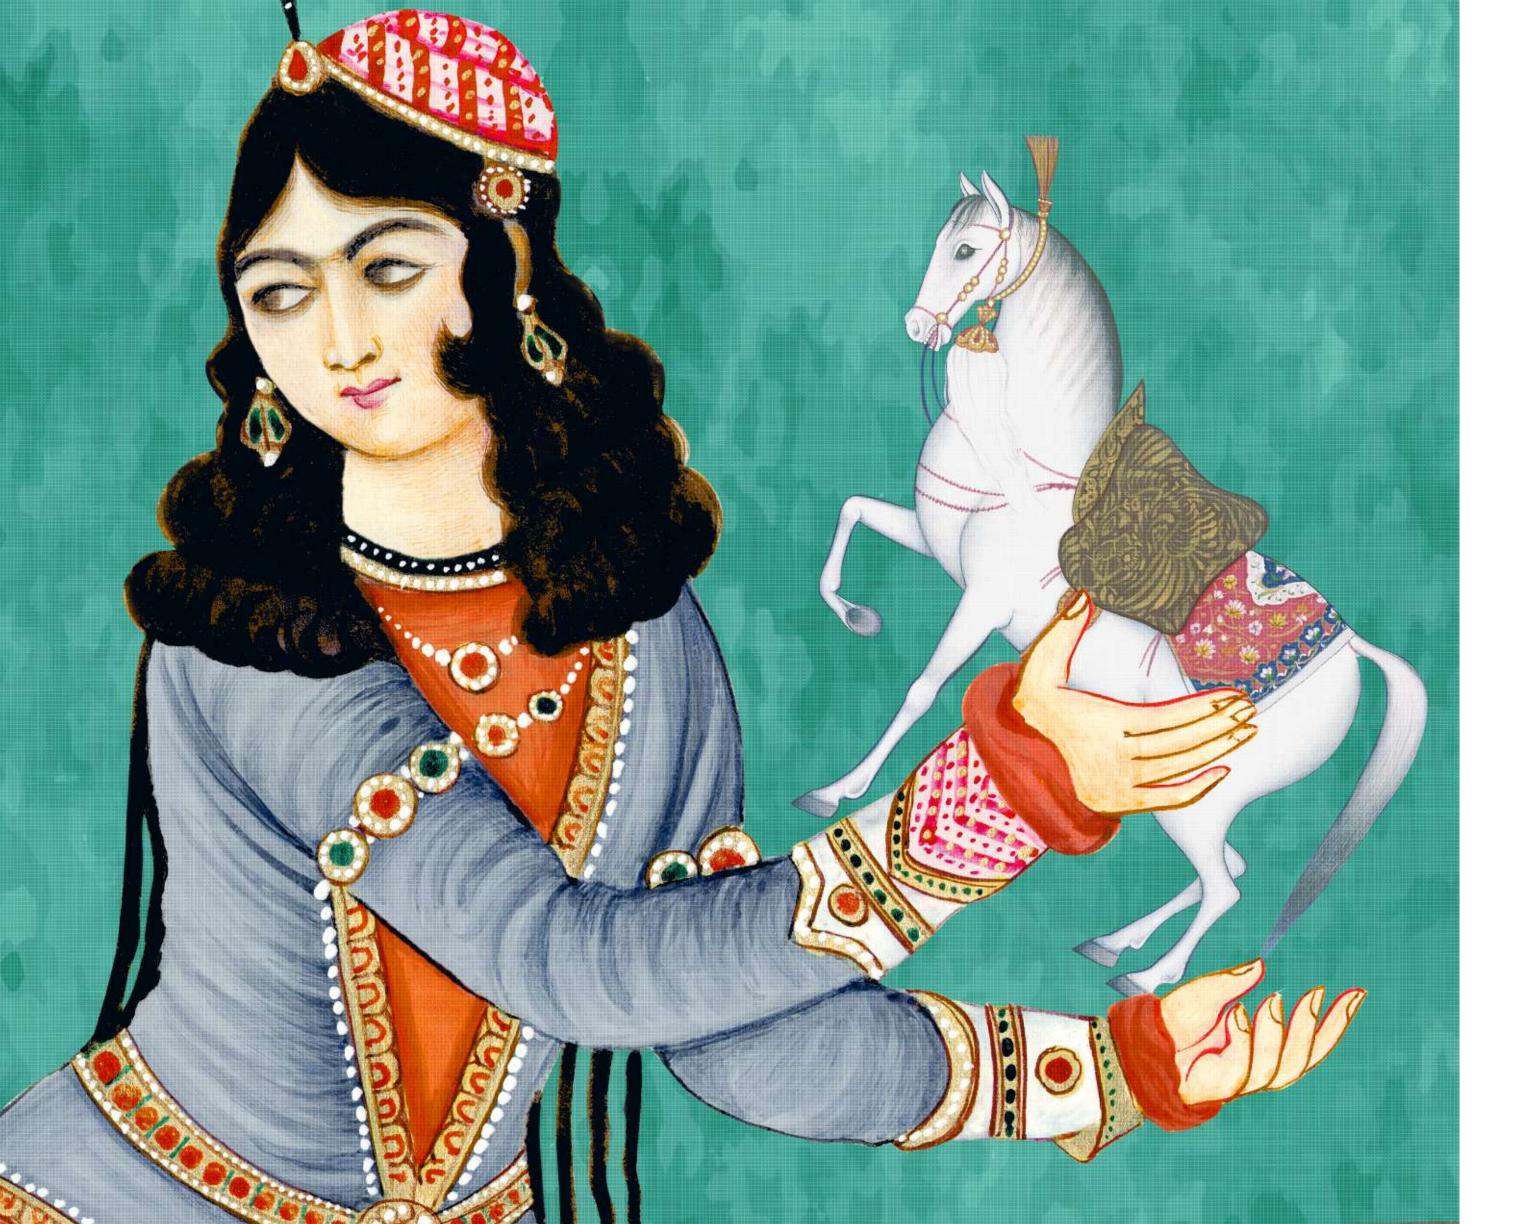

# MATCH MADE IN HEAVEN

"Raja ki aayegi baraat!"

spring | shantung

winter | <mark>lustr</mark>e