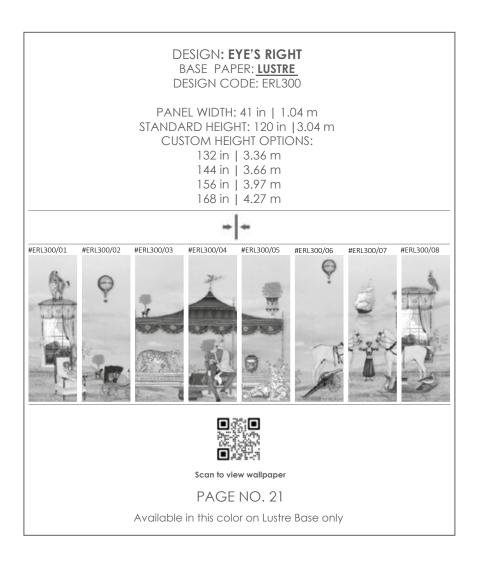

EYE'S RIGHT

"I want to see what you see"

summer | gauze

#ERS200/01

winter | <mark>lustr</mark>e

### EYE'S RIGHT

41 in / 1.04

#ERS200/05 #ERS200/04

#ERS200/06 #ERS200/07

#FRS200/08

1 in / 1.04 m

41 in / 1 04