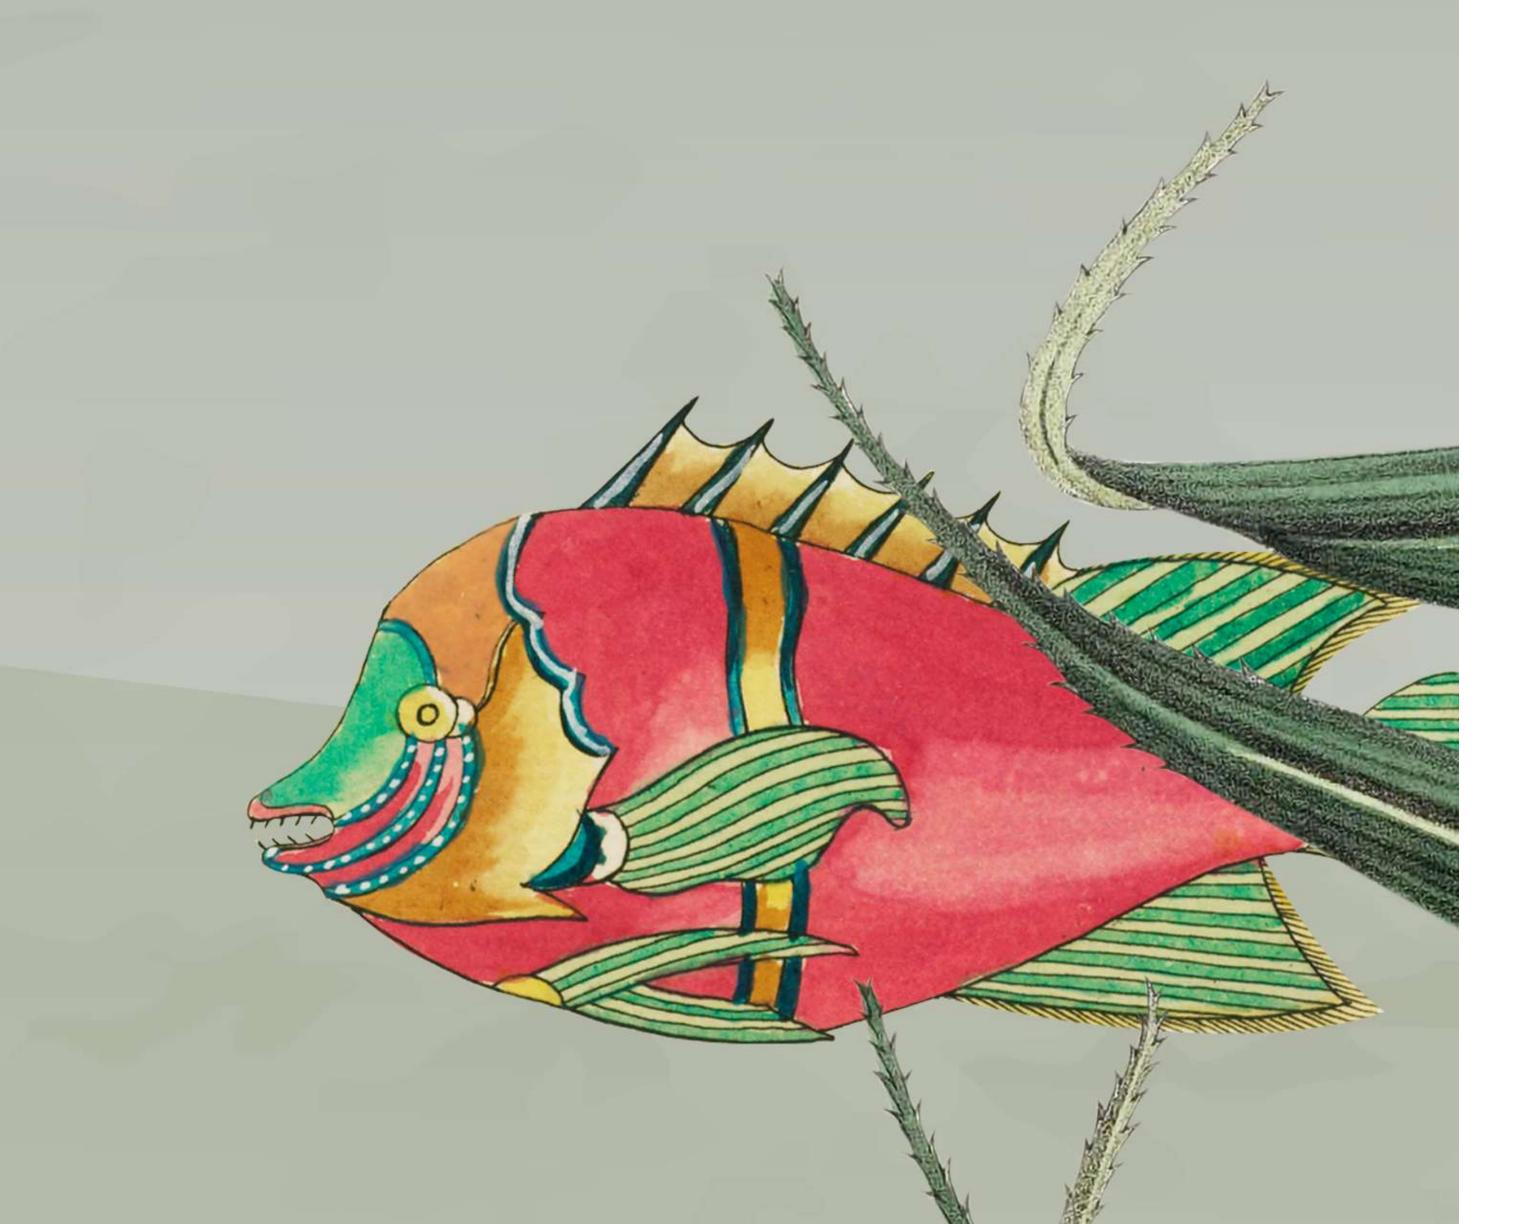

### by the meter

ROAD TO DAMASCUS

"A dreamlike odyssey on a route that could have been"

summer | gauze

#RTDL300/01 #RTDL300/02 #RTDL300/03 #RTDL300/04 #RTDL300/05 #RTDL300/06 #RTDL300/07 #RTDL300/08

winter | lustre

### ROAD TO DAMASCUS

1

1 04 m

/104

MEMORY WALL

"I can't remember what happened"

summer | gauze

spring | shantung