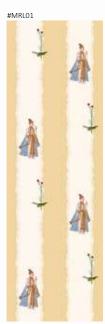

### ROAD TO DAMASCUS

1

1 04 m

/104

MEMORY WALL

"I can't remember what happened"

summer | gauze

spring | shantung

#### MEMORY WALL

#MWG01

41 in / 1.04 m

DESIGN: **DUNE** BASE PAPER: **LUSTRE** DESIGN CODE: DN01

ROLL WIDTH: 41 in | 1.04 m STANDARD ROLL LENGTH: Available by running mtrs.

Scan to view wallpaper

PAGE NO. 17 Available in this color on Lustre Base only