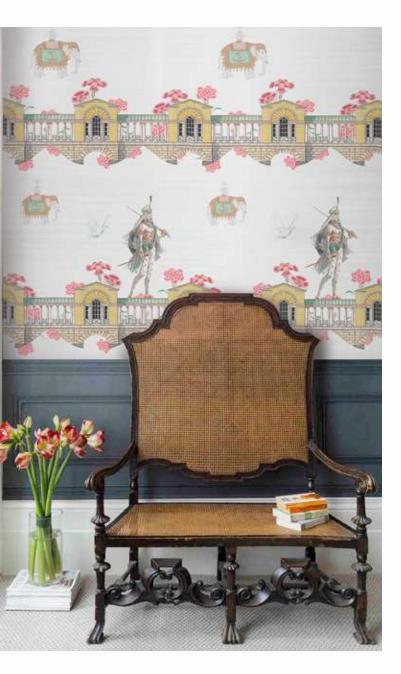

## WATER UNDER THE BRIDGE

"What water what bridge"

summer | gauze

spring | shantung

winter | <mark>lustr</mark>e

#### WATER UNDER THE BRIDGE

UBG01

41 in / 1.04 m

41 in / 1.04 m

design: **SAGE** BASE PAPER: **GAUZE** DESIGN CODE: SG01

ROLL WIDTH: 41 in | 1.04 m STANDARD ROLL LENGTH: Available by running mtrs.

-0

Scan to view wallpaper PAGE NO. 51 Available in this color on Gauze Base only