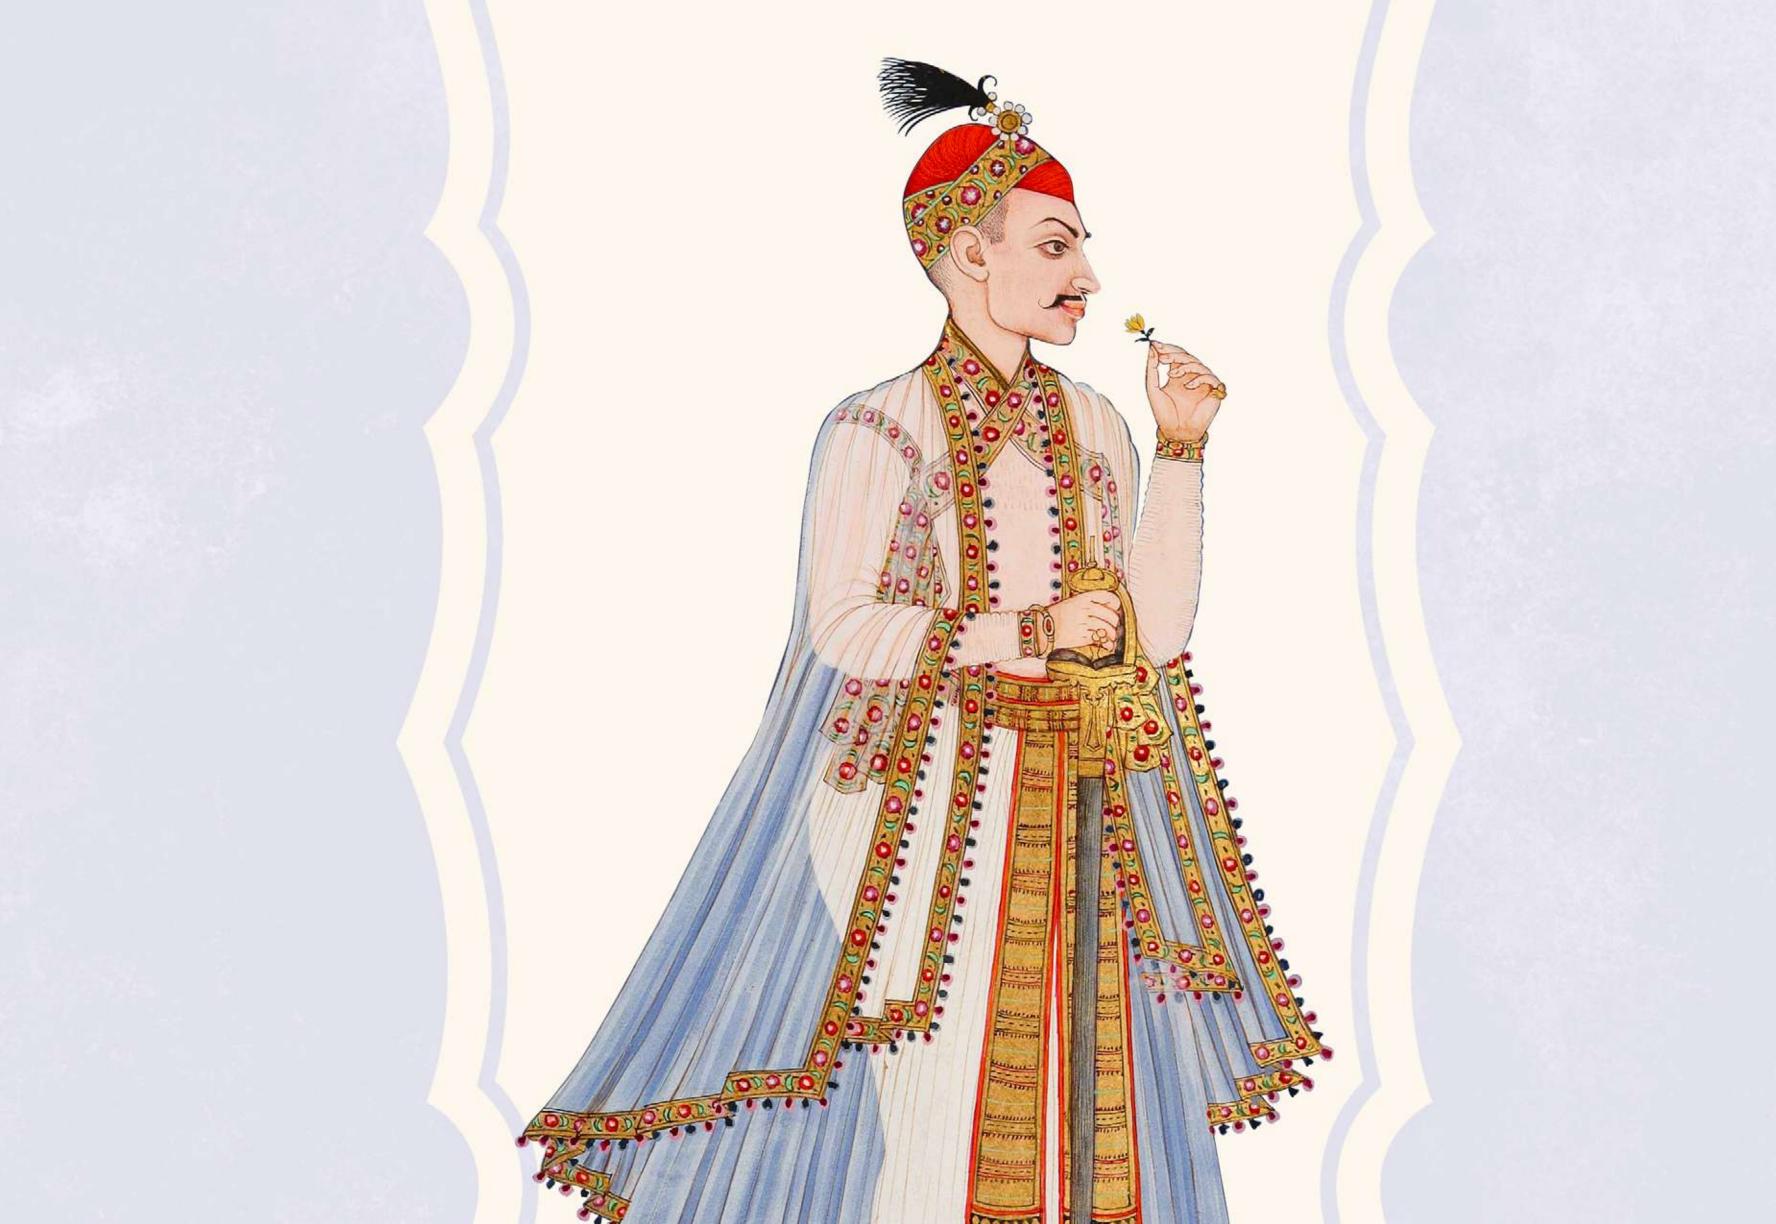

"But there never was a Mrs"

summer | gauze

spring | <mark>shantung</mark>

winter | <mark>lustr</mark>e

#### MR. RIGHT

41 in / 1.04 m

41 in / 1.04 m