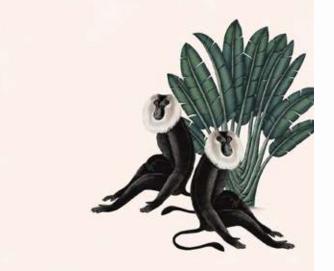

TIME OUT

"A break from Monkey Business"

summer | gauze

winter | lustre

spring | shantung

## TIME OUT

41 in / 1.04 m