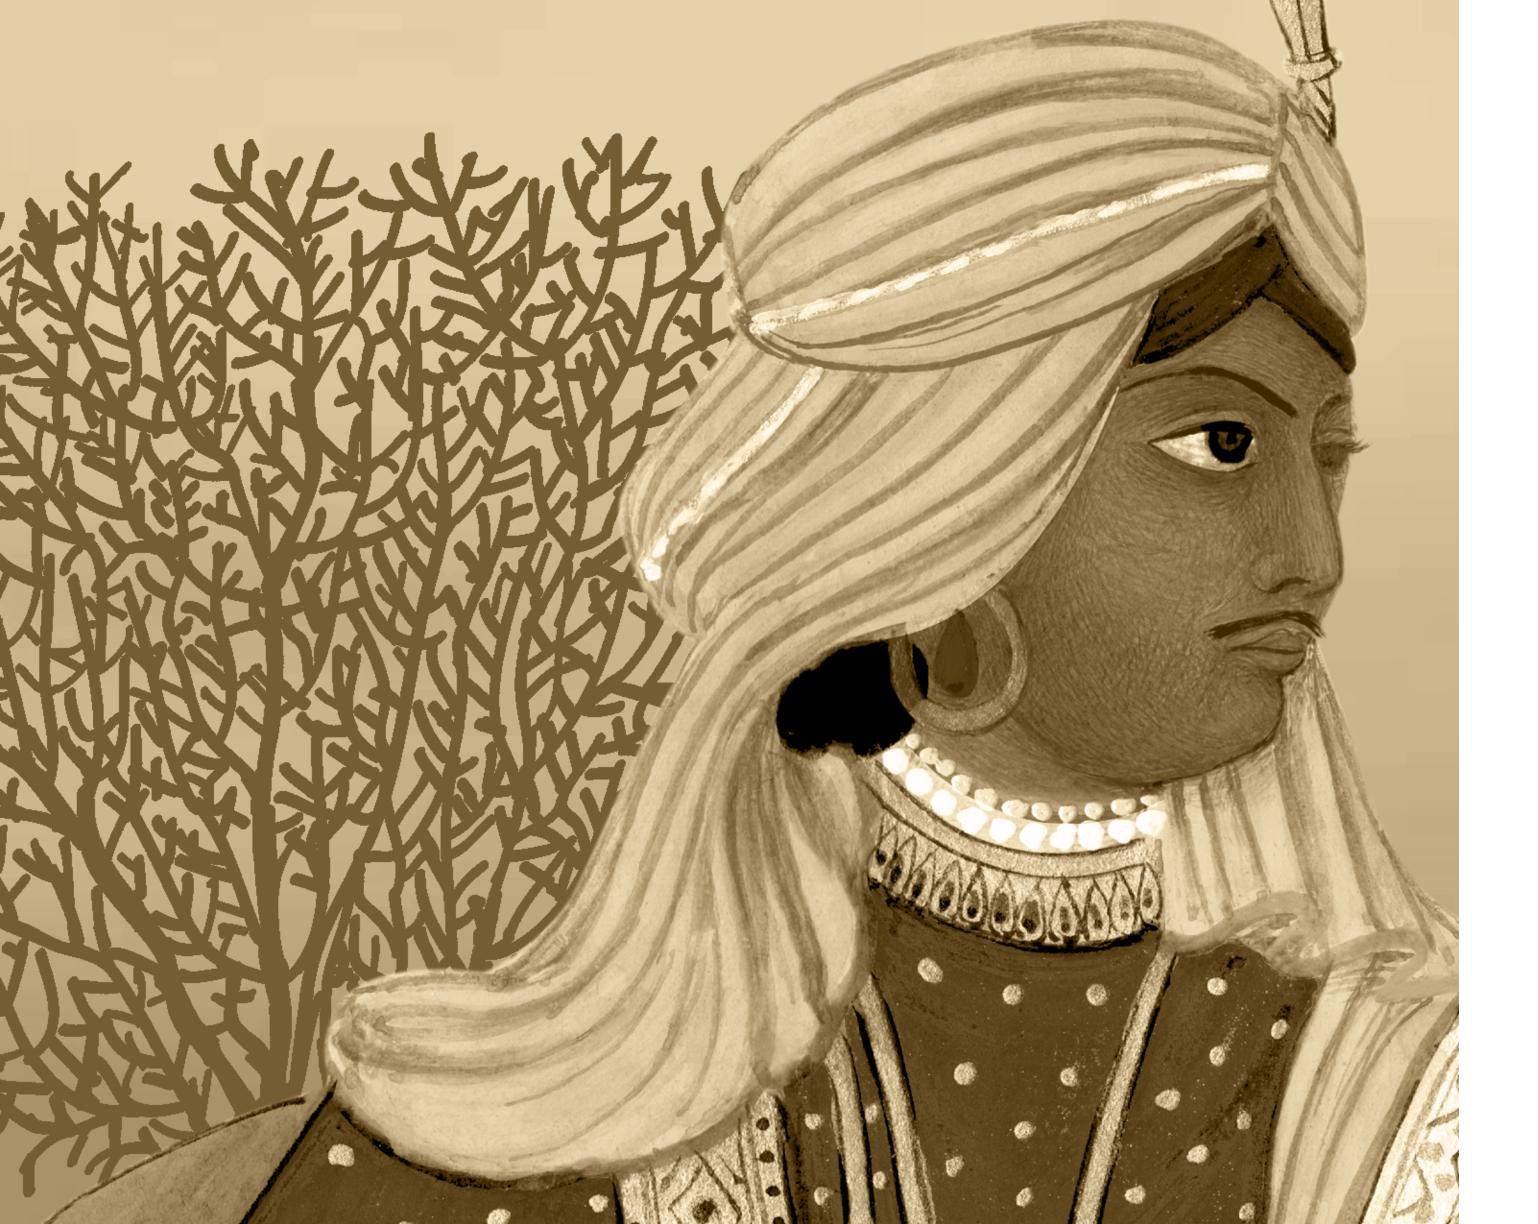

Available in this color on Gauze Base only

"A shikaar in 1564"

spring | shantung

winter | <mark>lustr</mark>e

### THE HUNT

41 in / 1.04 m 41 in / 1.04 r

#THS200/03

#THS200/04

#THS200/06

#THS200/0

41 in / 1.04 m 41 in / 1.04 m 41 in / 1.04 m 41 in / 1.04 m

#THS200/05

11 in / 1.04 m

41 in / 1 04 r

#THL300/01 #THL300/02

#THL300/04

#THL300/05

#THL300/06

#THL300/07

/ 1.04 m 41 in / 1.04