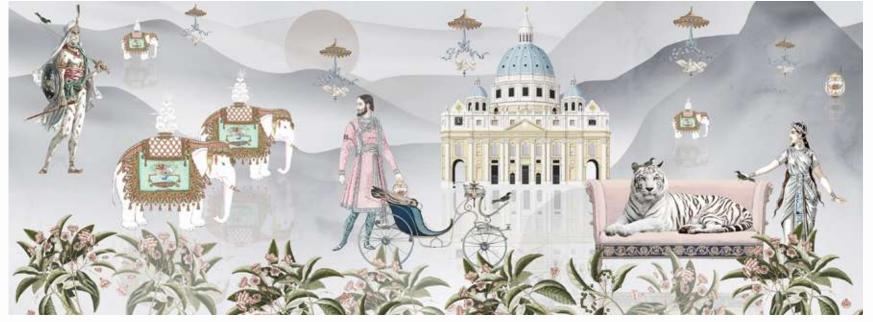

# MATCH MADE IN HEAVEN

"Raja ki aayegi baraat!"

spring | shantung

winter | <mark>lustr</mark>e

#### MATCH MADE IN HEAVEN

#MIH100/G03 #MIHG100/04

#MIHG100/05 #MIHG100/06 #MIHG100/0

#MIHG100/08

45200/07

#MIHS200/04

#MIHL300/01 #MIHL300/02

#MIHI 300/06