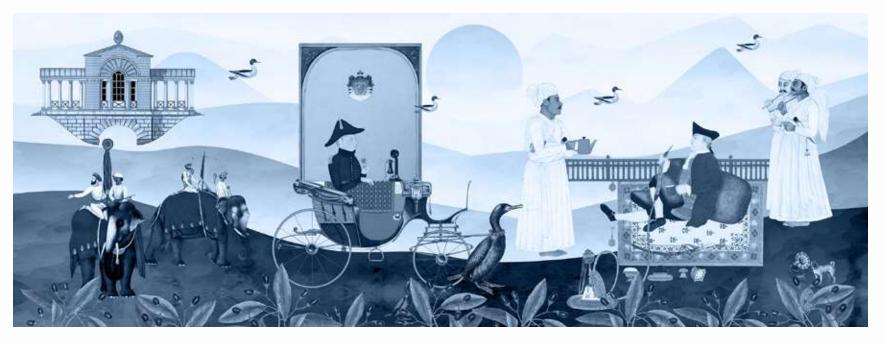

# TEA FOR TWO

"It's romance but I wouldn't call it love"

spring | shantung

#TETS200/01

winter | <mark>lustr</mark>e

### TEA FOR TWO

#TFTG100/01 #TFTG100/02

#TETG100/04

#TETG100/05

#TETG100/07

#TETG100/06

\$100/03

#TETS200/04

#TETS200/06

0.4 m

11 in / 1 04 m 41 in / 1 04 m

41 in / 1 04 m

#TFTL300/01 #TFTL300/02

#TETI 300/03

#TETI 300/04

#TETI 300/05

#TETI 300/06

#TFTL300/0

#### DESIGN: **TEA FOR TWO** BASE PAPER: <u>GAUZE</u> PANEL WIDTH: 41 in | 1.04 m DESIGN CODE: TFTG100

Available in this color on Gauze Base only

Scan to view wallpaper

The print shows full design and does not represent actual scale.