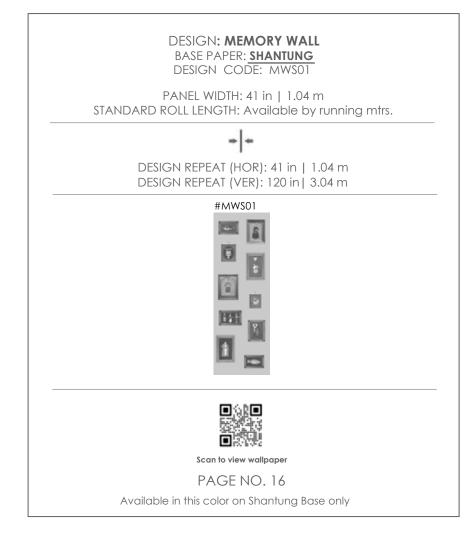

### ROAD TO DAMASCUS

1

1 04 m

/104

MEMORY WALL

"I can't remember what happened"

summer | gauze

spring | shantung