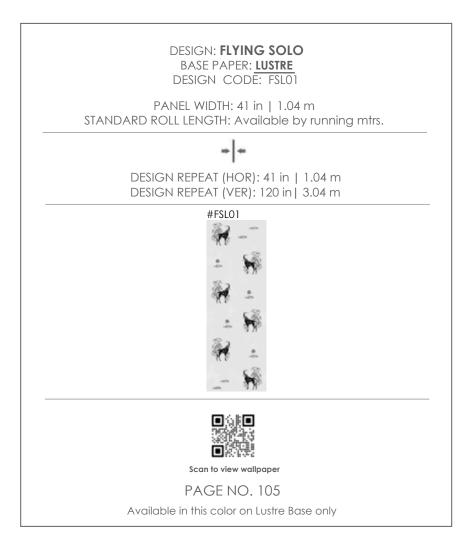

## FLYING SOLO

"Why is the phone ringing?"

monsoon | gauze

spring | <mark>shantung</mark>

0

1

#### FLYING SOLO

FSSO

DESIGN: **WATER** BASE PAPER: **SHANTUNG** DESIGN CODE: MS01

ROLL WIDTH: 41 in | 1.04 m STANDARD ROLL LENGTH: Available by running mtrs.

Scan to view wallpaper

PAGE NO. 108

Available in this color on Shantung Base only