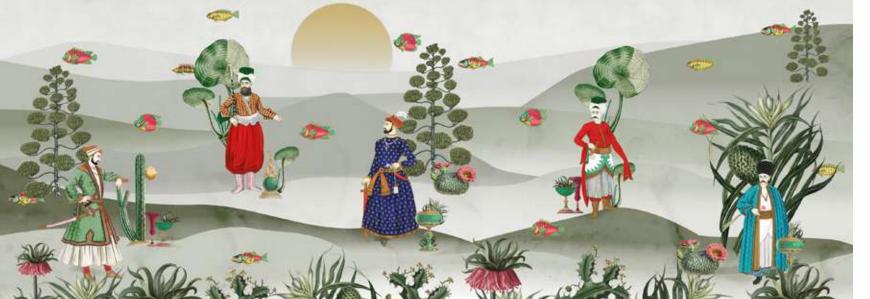

Available in this color on Gauze Base only

"A shikaar in 1564"

spring | shantung

winter | <mark>lustr</mark>e

### THE HUNT

41 in / 1.04 m 41 in / 1.04 r

#THS200/03

#THS200/04

#THS200/06

#THS200/0

41 in / 1.04 m 41 in / 1.04 m 41 in / 1.04 m 41 in / 1.04 m

#THS200/05

11 in / 1.04 m

41 in / 1 04 r

#THL300/01 #THL300/02

#THL300/04

#THL300/05

#THL300/06

#THL300/07

/ 1.04 m 41 in / 1.04