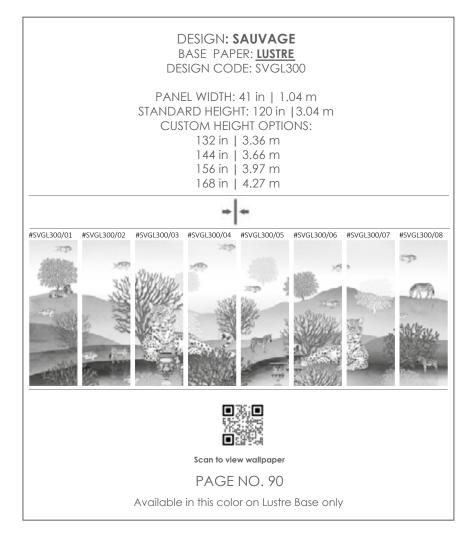

# SAUVAGE

#\$VG\$200/01 #\$VG\$200/02 #\$VG\$200/03 #\$VG\$200/04 #\$VG\$200/05 #\$VG\$200/06 #\$VG\$200/07 #\$VG\$200/08