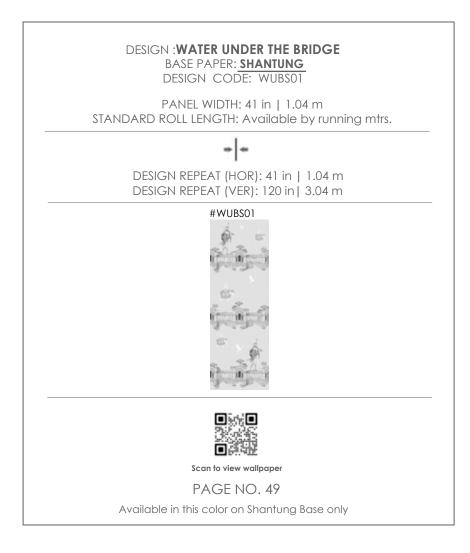

## WATER UNDER THE BRIDGE

"What water what bridge"

summer | gauze

spring | shantung

winter | <mark>lustr</mark>e

#### WATER UNDER THE BRIDGE

UBG01

41 in / 1.04 m

41 in / 1.04 m

design: **SAGE** BASE PAPER: **GAUZE** DESIGN CODE: SG01

ROLL WIDTH: 41 in | 1.04 m STANDARD ROLL LENGTH: Available by running mtrs.

-0

Scan to view wallpaper PAGE NO. 51 Available in this color on Gauze Base only