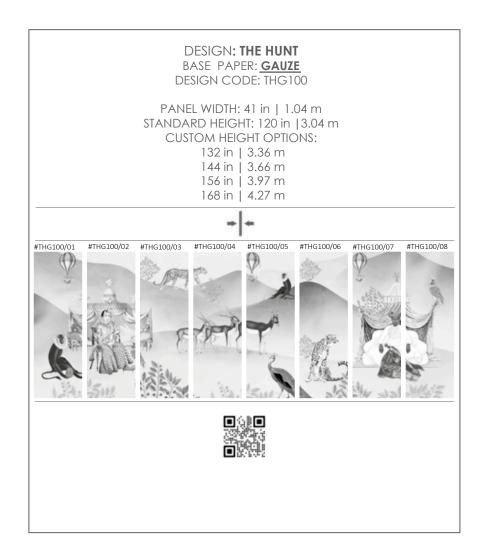

Available in this color on Gauze Base only

"A shikaar in 1564"

spring | shantung

winter | <mark>lustr</mark>e

### THE HUNT

41 in / 1.04 m 41 in / 1.04 r

#THS200/03

#THS200/04

#THS200/06

#THS200/0

41 in / 1.04 m 41 in / 1.04 m 41 in / 1.04 m 41 in / 1.04 m

#THS200/05

11 in / 1.04 m

41 in / 1 04 r

#THL300/01 #THL300/02

#THL300/04

#THL300/05

#THL300/06

#THL300/07

/ 1.04 m 41 in / 1.04