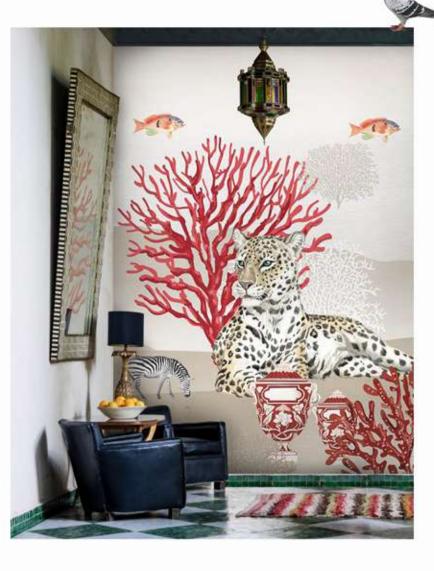

## UNDERWORLD

"Things could be stranger"

summer | gauze

spring | <mark>shantung</mark>

winter | <mark>lustr</mark>e

#### UNDERWORLD

JWG0

#UWS01

41 in / 1.04 m

#UWL0

CALL AFTER EIGHT

"Please call later- I'm intoxicated"

summer | gauze