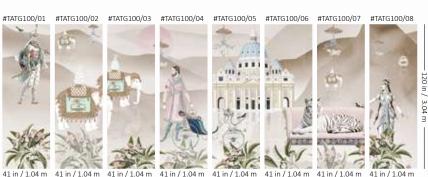

# TEA FOR TWO

"It's romance but I wouldn't call it love"

spring | shantung

#TETS200/01

winter | <mark>lustr</mark>e

### TEA FOR TWO

#TFTG100/01 #TFTG100/02

#TETG100/04

#TETG100/05

#TETG100/07

#TETG100/06

\$100/03

#TETS200/04

#TETS200/06

0.4 m

11 in / 1 04 m 41 in / 1 04 m

41 in / 1 04 m

#TFTL300/01 #TFTL300/02

#TETI 300/03

#TETI 300/04

#TETI 300/05

#TETI 300/06

#TFTL300/0

#### DESIGN: **TEA FOR TWO** BASE PAPER: <u>GAUZE</u> PANEL WIDTH: 41 in | 1.04 m DESIGN CODE: TFTG100

Available in this color on Gauze Base only

Scan to view wallpaper

The print shows full design and does not represent actual scale.