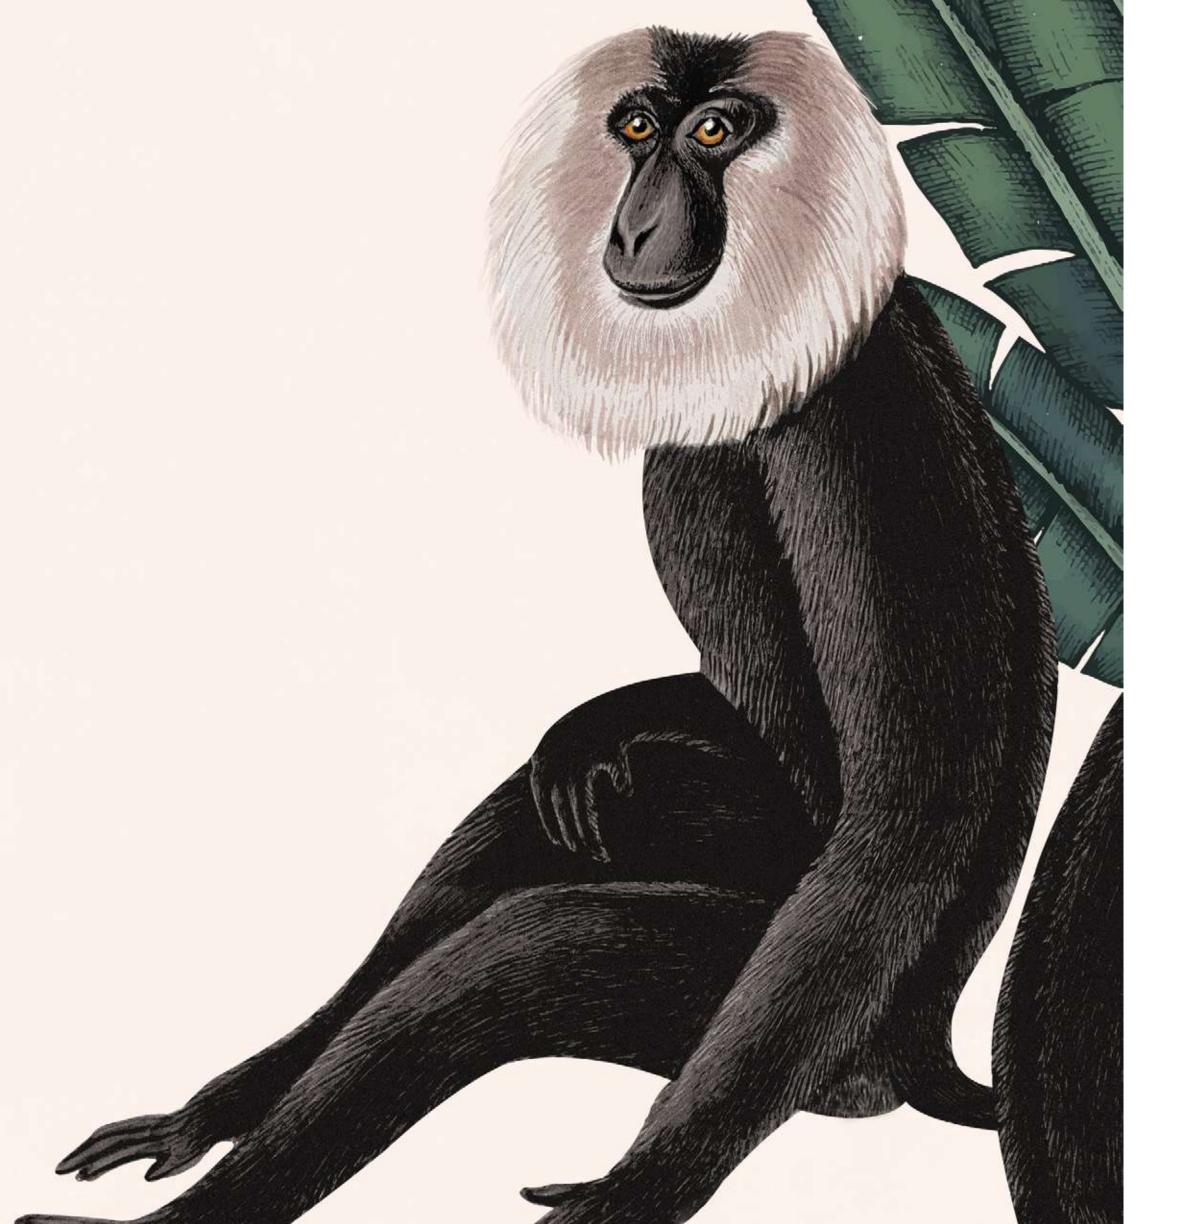

TIME OUT

"A break from Monkey Business"

summer | gauze

winter | lustre

spring | shantung

## TIME OUT

41 in / 1.04 m