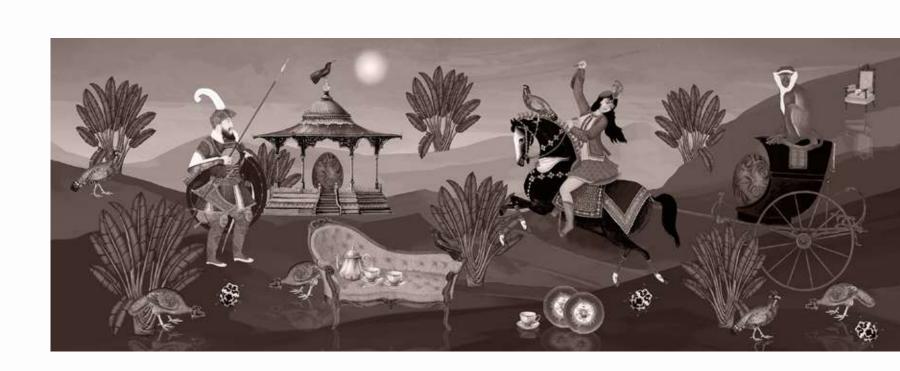

Available in this color on Gauze Base only

"A shikaar in 1564"

spring | shantung

winter | <mark>lustr</mark>e

### THE HUNT

41 in / 1.04 m 41 in / 1.04 r

#THS200/03

#THS200/04

#THS200/06

#THS200/0

41 in / 1.04 m 41 in / 1.04 m 41 in / 1.04 m 41 in / 1.04 m

#THS200/05

11 in / 1.04 m

41 in / 1 04 r

#THL300/01 #THL300/02

#THL300/04

#THL300/05

#THL300/06

#THL300/07

/ 1.04 m 41 in / 1.04