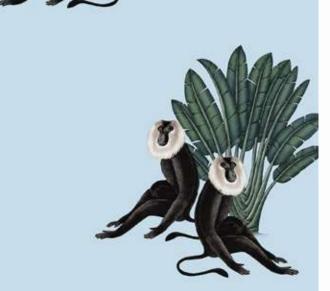

TIME OUT

"A break from Monkey Business"

summer | gauze

winter | lustre

spring | shantung

## TIME OUT

41 in / 1.04 m