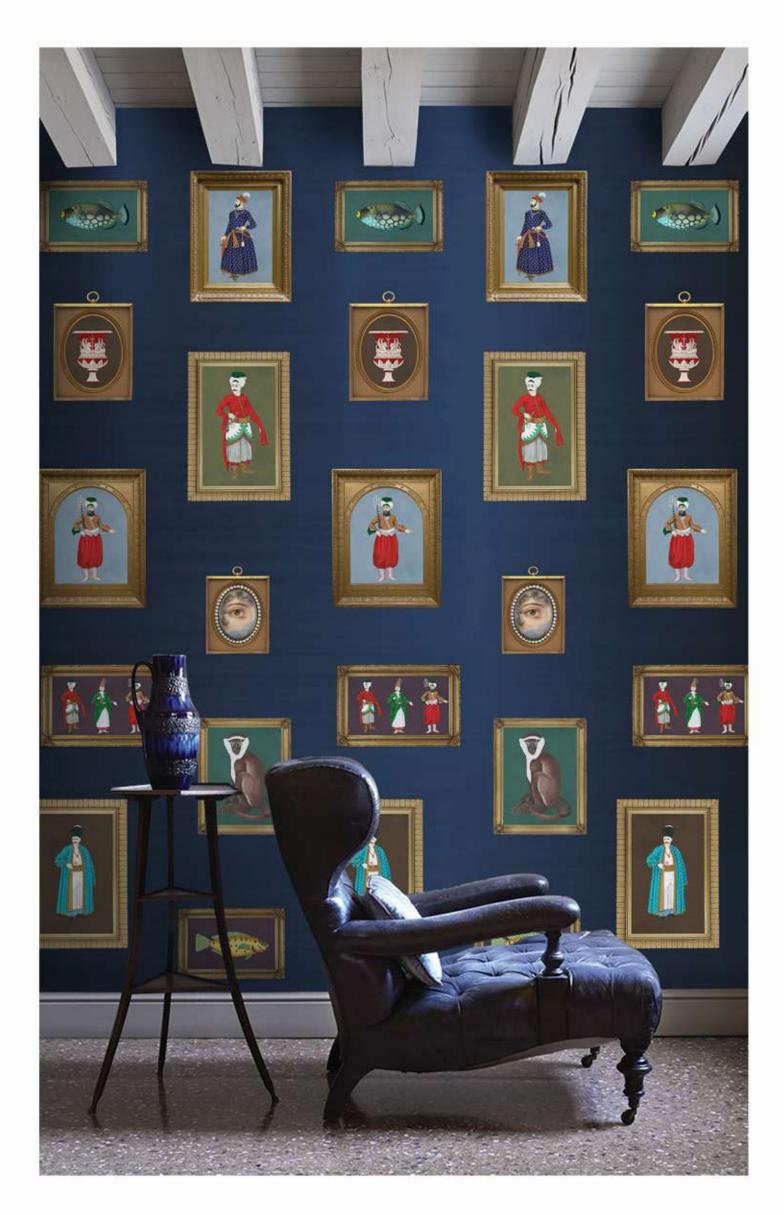

# HIS MASTER'S VOICE

"I hate being told what to do"

<

summer | gauze

spring | shantung

winter | lustre

## HIS MASTER'S VOICE

#HMVG100/01 #HMVG100/02 #HMVG100/03 #HMVG100/04 #HMVG100/05 #HMVG100/06 #HMVG100/07 #HMVG100/08

#HMVS200/01 #HMVS200/02 #HMVS200/03 #HMVS200/04 #HMVS200/05 #HMVS200/06 #HMVS200/07 #HMVS200/0

#HMVL300/01 #HMVL300/02 #HMVL300/03 #HMVL300/04 #HMVL300/05 #HMVL300/06 #HMVL300/07 #HMVL300/08