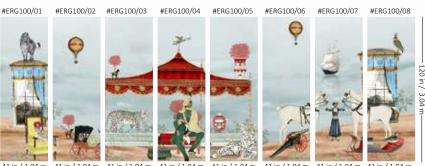

# MATCH MADE IN HEAVEN

"Raja ki aayegi baraat!"

spring | shantung

winter | <mark>lustr</mark>e

#### MATCH MADE IN HEAVEN

#MIH100/G03 #MIHG100/04

#MIHG100/05 #MIHG100/06 #MIHG100/0

#MIHG100/08

45200/07

#MIHS200/04

#MIHL300/01 #MIHL300/02

#MIHI 300/06