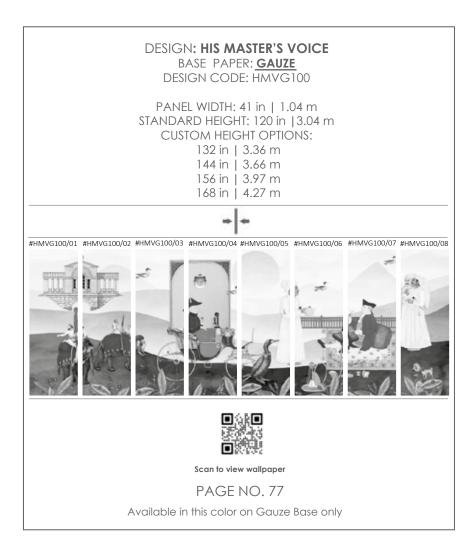

# HIS MASTER'S VOICE

"I hate being told what to do"

<

summer | gauze

spring | shantung

winter | lustre

## HIS MASTER'S VOICE

#HMVG100/01 #HMVG100/02 #HMVG100/03 #HMVG100/04 #HMVG100/05 #HMVG100/06 #HMVG100/07 #HMVG100/08

#HMVS200/01 #HMVS200/02 #HMVS200/03 #HMVS200/04 #HMVS200/05 #HMVS200/06 #HMVS200/07 #HMVS200/0