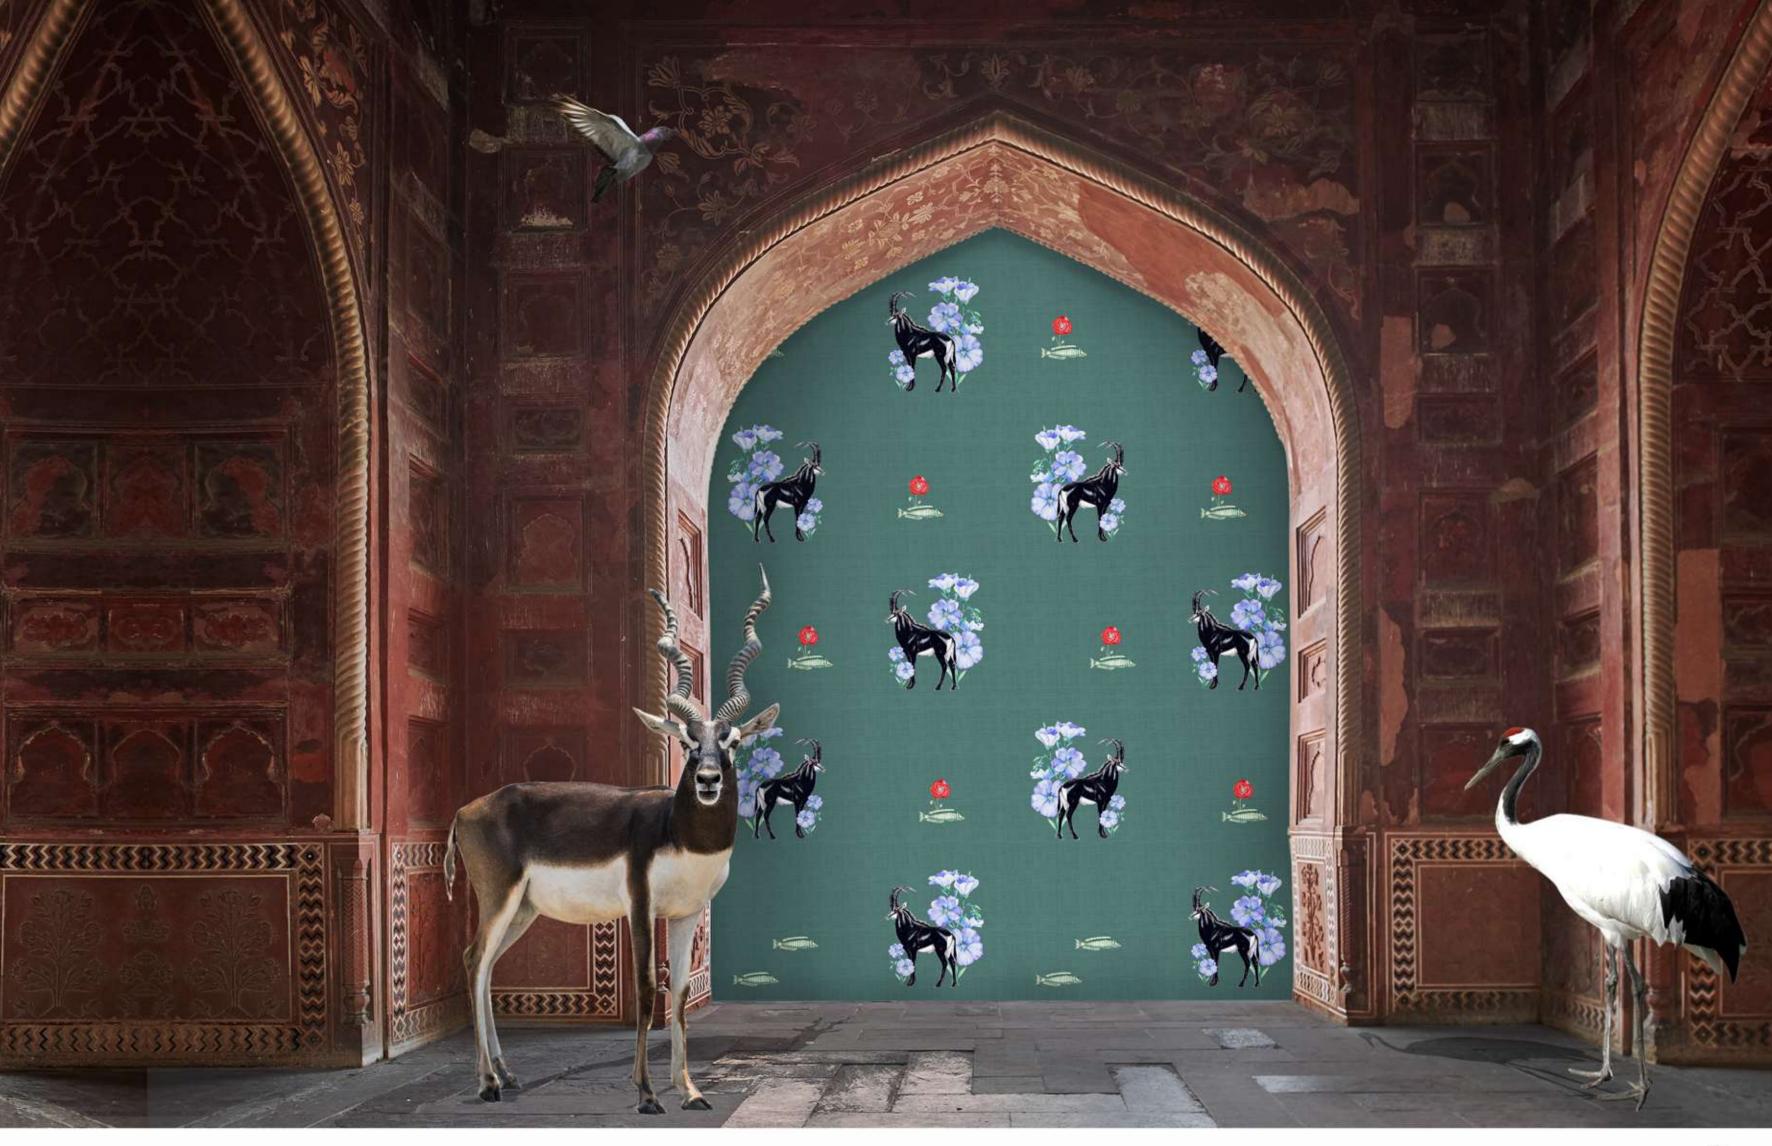

## UNDERWORLD

"Things could be stranger"

summer | gauze

spring | <mark>shantung</mark>

winter | <mark>lustr</mark>e

#### UNDERWORLD

JWG0

#UWS01

41 in / 1.04 m

#UWL0

CALL AFTER EIGHT

"Please call later- I'm intoxicated"

summer | gauze