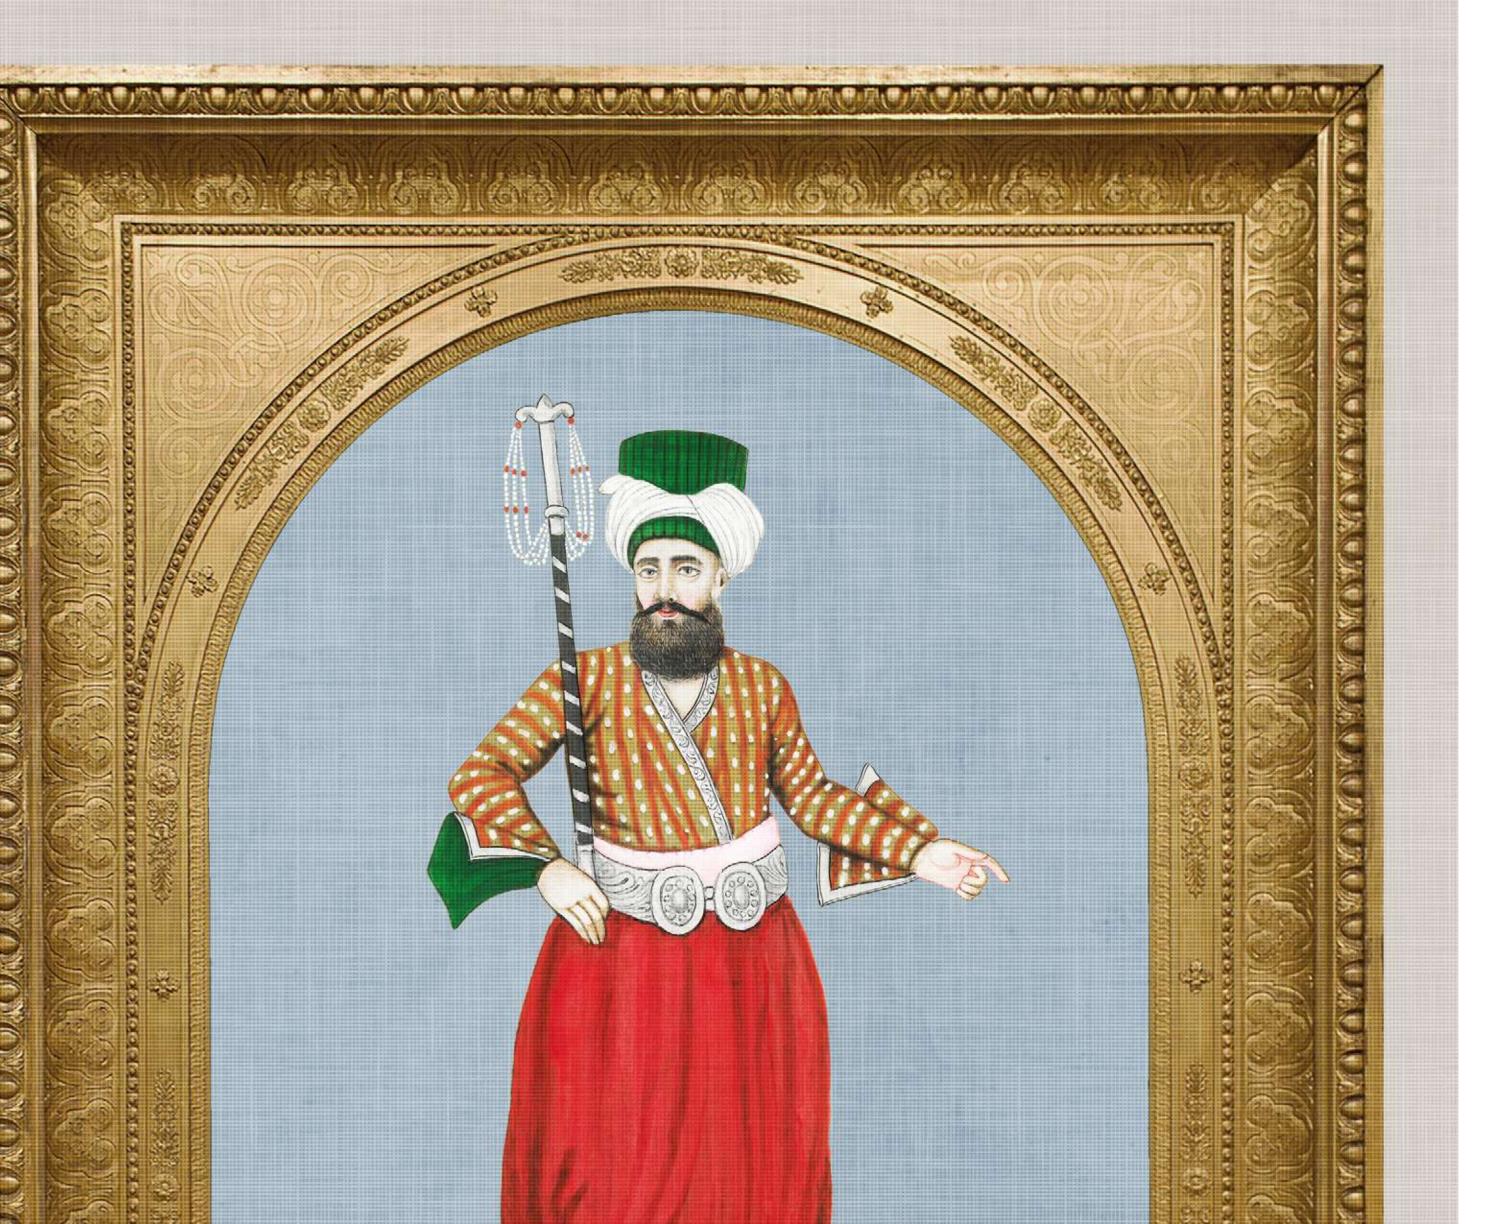

### ROAD TO DAMASCUS

1

1 04 m

/104

MEMORY WALL

"I can't remember what happened"

summer | gauze

spring | shantung