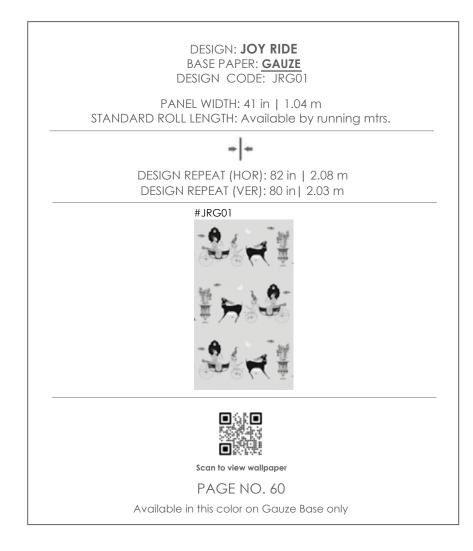

JOY RIDE

winter | <mark>lustre</mark>

spring | shantung

#### JOY RIDE

41 in / 1.04 m

41 in / 1.04 m