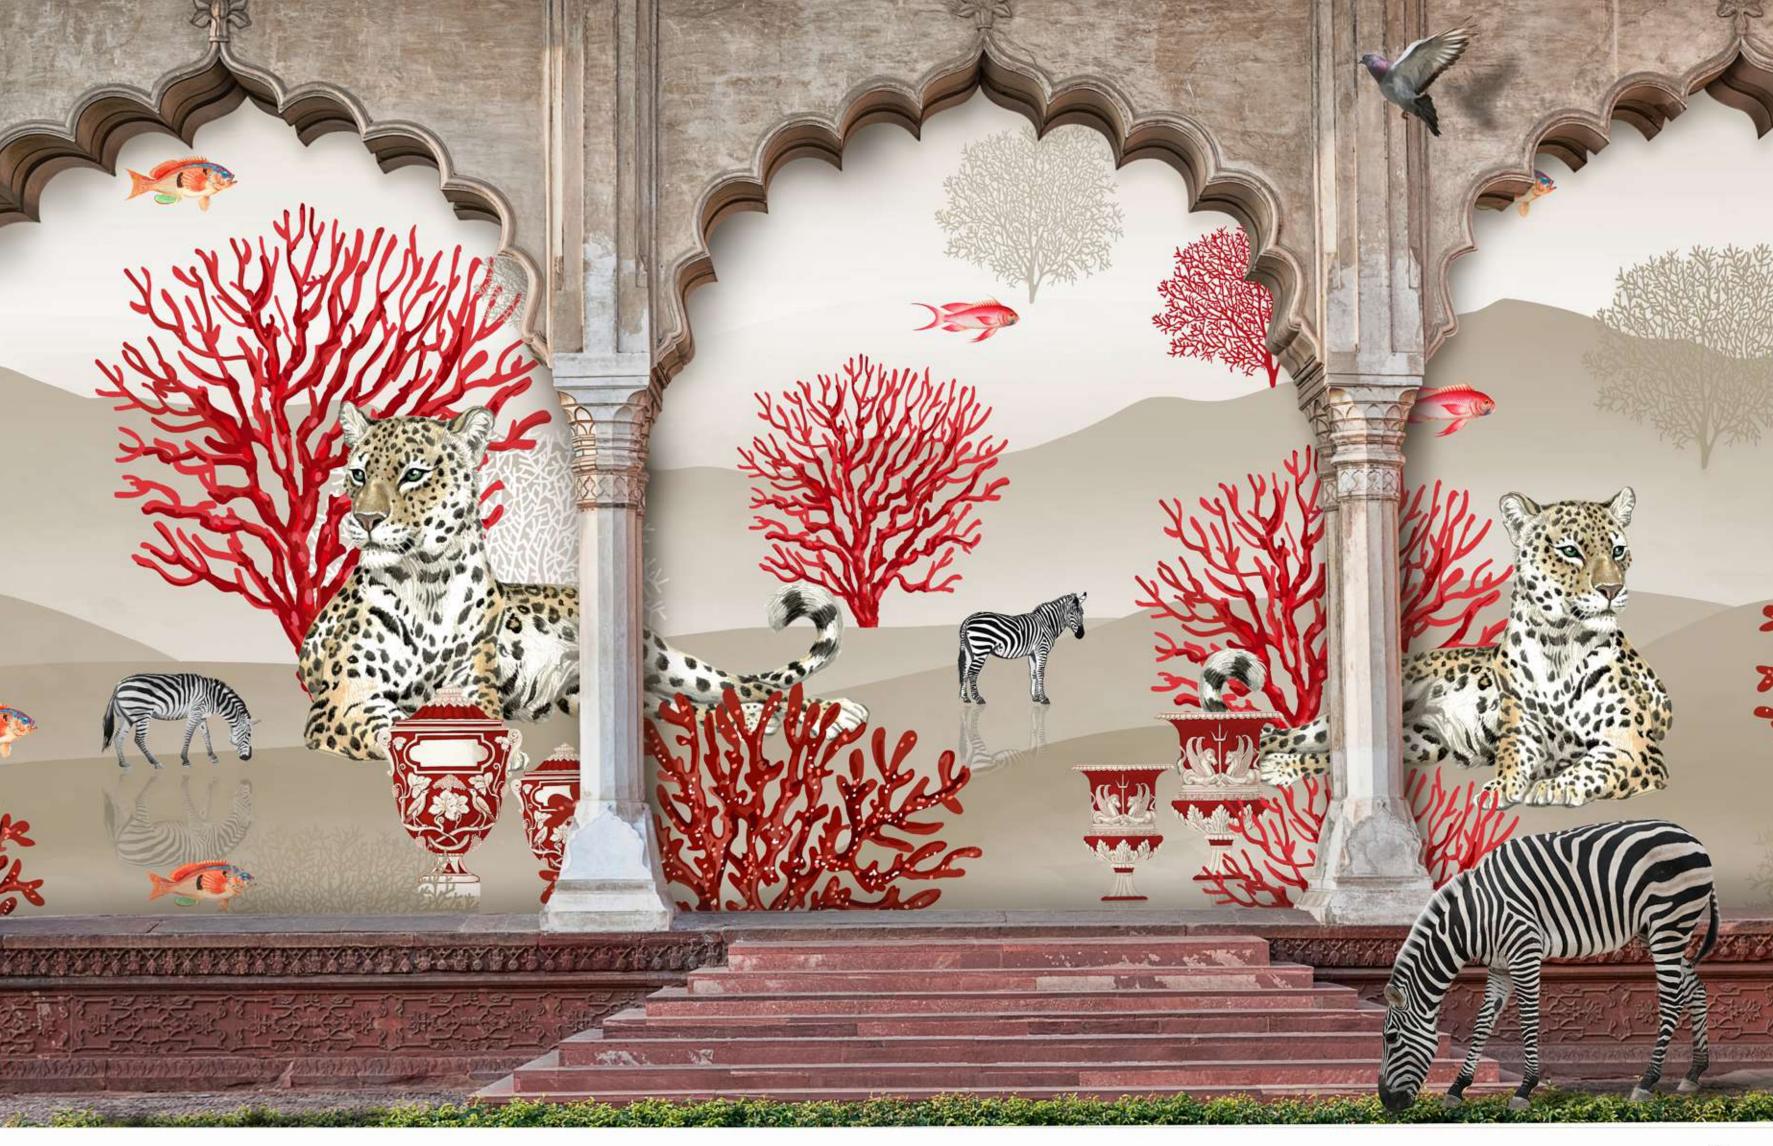

# TIME OUT





41 in / 1.04 m

































# HIS MASTER'S VOICE

"I hate being told what to do"





<



summer | gauze

spring | shantung



winter | lustre





## HIS MASTER'S VOICE



#HMVG100/01 #HMVG100/02 #HMVG100/03 #HMVG100/04 #HMVG100/05 #HMVG100/06 #HMVG100/07 #HMVG100/08



#HMVS200/01 #HMVS200/02 #HMVS200/03 #HMVS200/04 #HMVS200/05 #HMVS200/06 #HMVS200/07 #HMVS200/0



#HMVL300/01 #HMVL300/02 #HMVL300/03 #HMVL300/04 #HMVL300/05 #HMVL300/06 #HMVL300/07 #HMVL300/08















# HOLDING COURT

"I can't serve you tea"









summer | gauze

spring | shantung

winter | lustre

## HOLDING COURT



HCG01



41 in / 1.04 m

#HCS01













# 

Ф















design: **Moss** BASE PAPER: **SHANTUNG** DESIGN CODE: MS01



# DESIGN: DESERT

PAGE NO. 85























winter | lustre



# SAUVAGE



#\$VG\$200/01 #\$VG\$200/02 #\$VG\$200/03 #\$VG\$200/04 #\$VG\$200/05 #\$VG\$200/06 #\$VG\$200/07 #\$VG\$200/08



















## UNDERWORLD

"Things could be stranger"





summer | gauze





spring | <mark>shantung</mark>

winter | <mark>lustr</mark>e

#### UNDERWORLD



JWG0





#UWS01

41 in / 1.04 m

#UWL0

















CALL AFTER EIGHT

"Please call later- I'm intoxicated"







summer | gauze





spring | shantung







#### CALL AFTER EIGHT

#CAEG100/01 #CAEG100/02 #CAEG100/03 #CAEG100/04 #CAEG100/05 #CAEG100/06 #CAEG100/07 #CAEG100/08

















#CAES200/03

#CAES200/04

#CAES200/06

#CAES200/07 #CAES200/08

















































#### DESIGN: CALL AFTER EIGHT BASE PAPER: <u>LUSTRE</u>