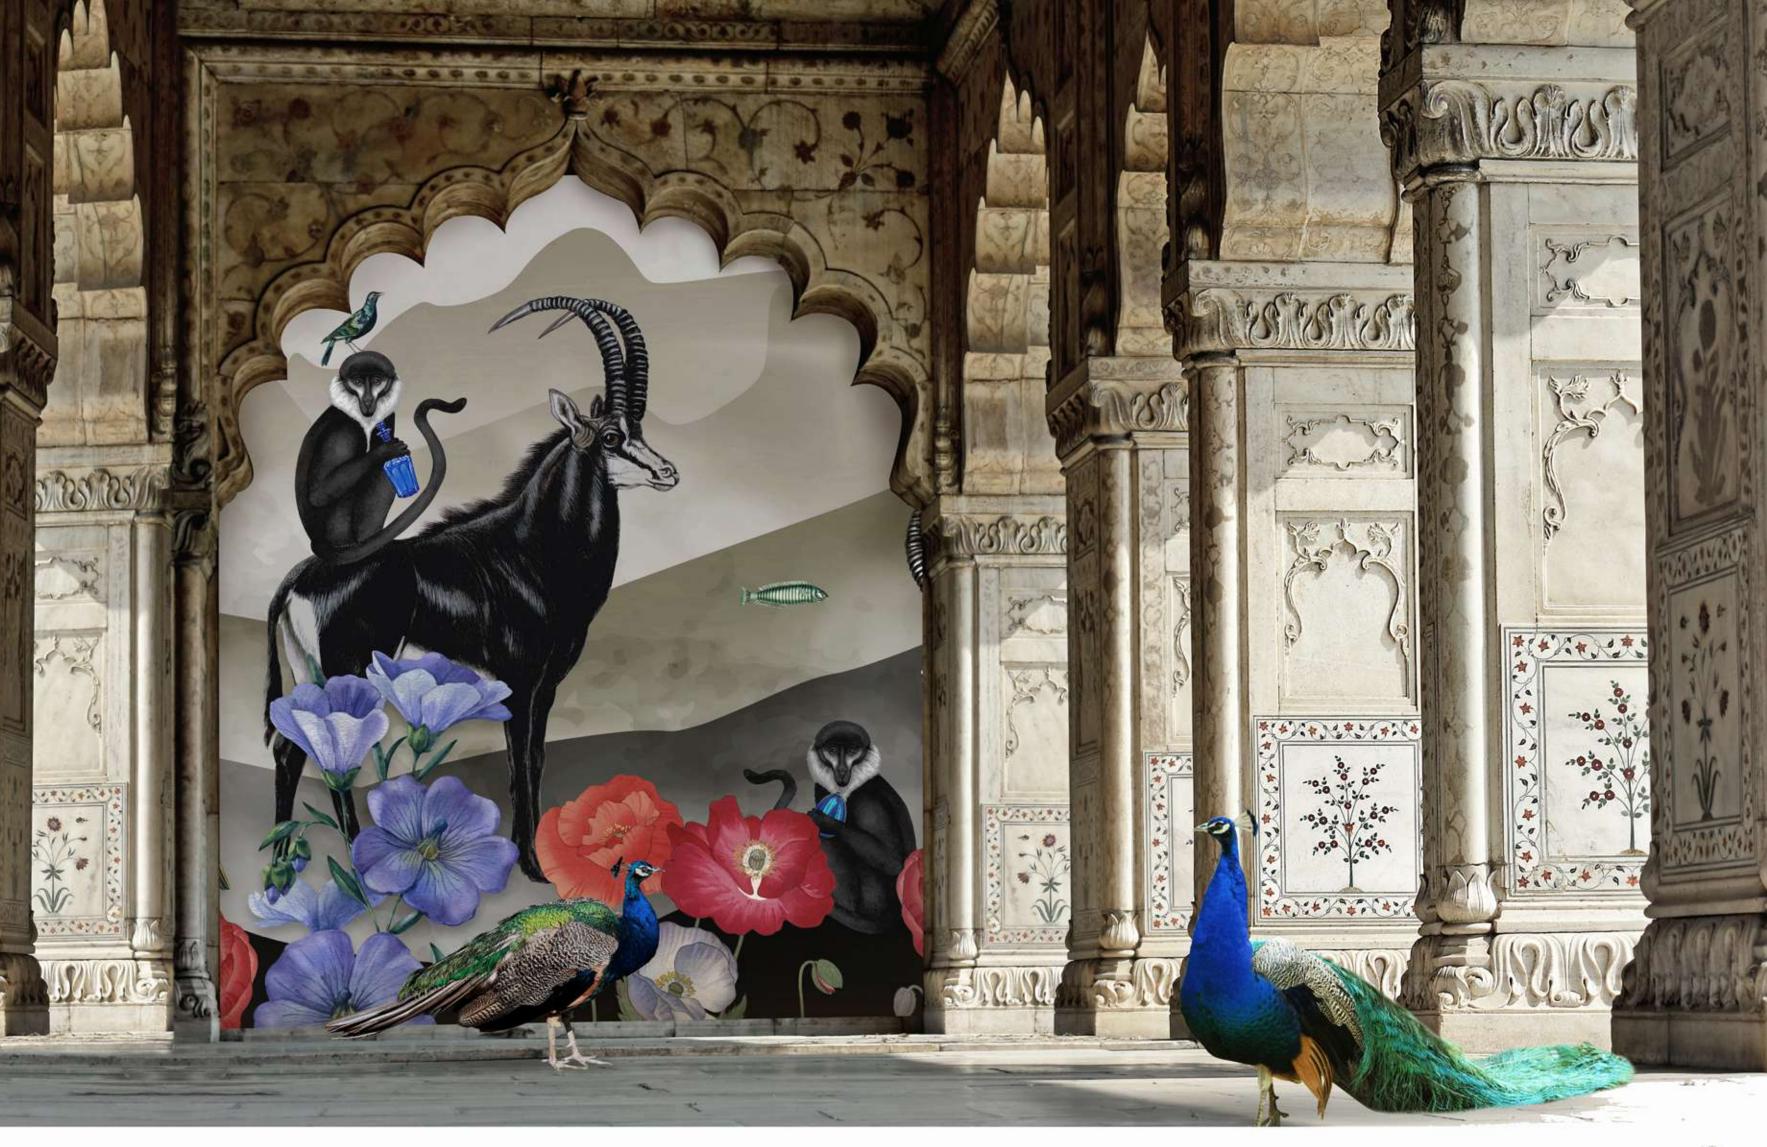

## UNDERWORLD

"Things could be stranger"

summer | gauze

spring | <mark>shantung</mark>

winter | <mark>lustr</mark>e

#### UNDERWORLD

JWG0

#UWS01

41 in / 1.04 m

#UWL0

CALL AFTER EIGHT

"Please call later- I'm intoxicated"

summer | gauze