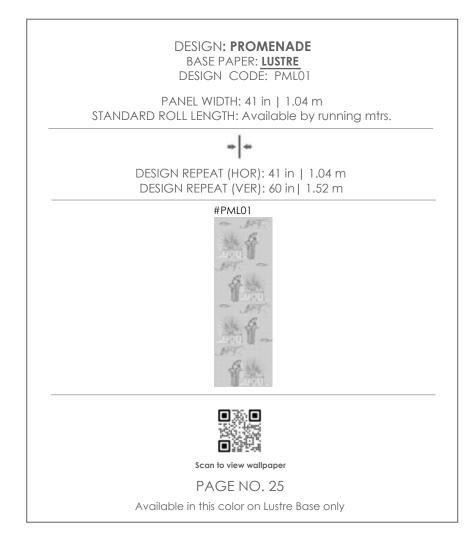

# PROMENADE

summer | gauze

spring | shantung

winter | <mark>lustre</mark>

#### PROMENADE

41 in / 1.04 m