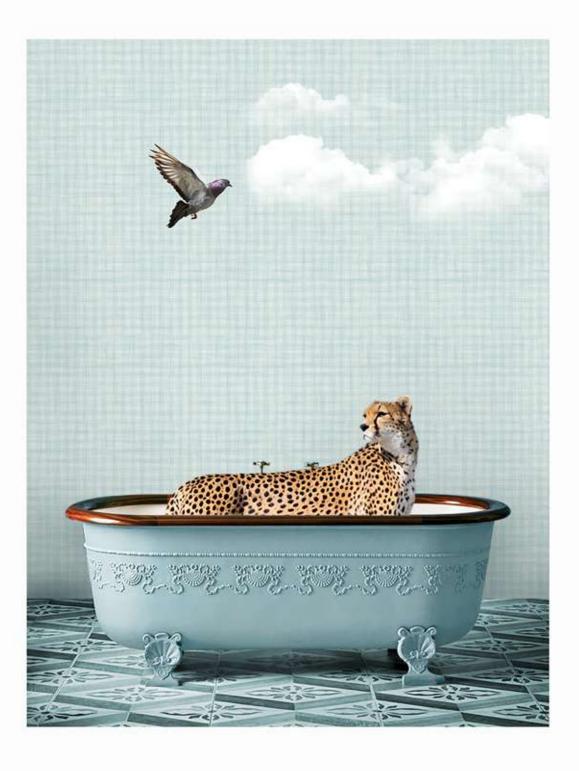

## UNDERWORLD

"Things could be stranger"

summer | gauze

spring | <mark>shantung</mark>

winter | <mark>lustr</mark>e

#### UNDERWORLD

JWG0

#UWS01

41 in / 1.04 m

#UWL0

CALL AFTER EIGHT

"Please call later- I'm intoxicated"

summer | gauze