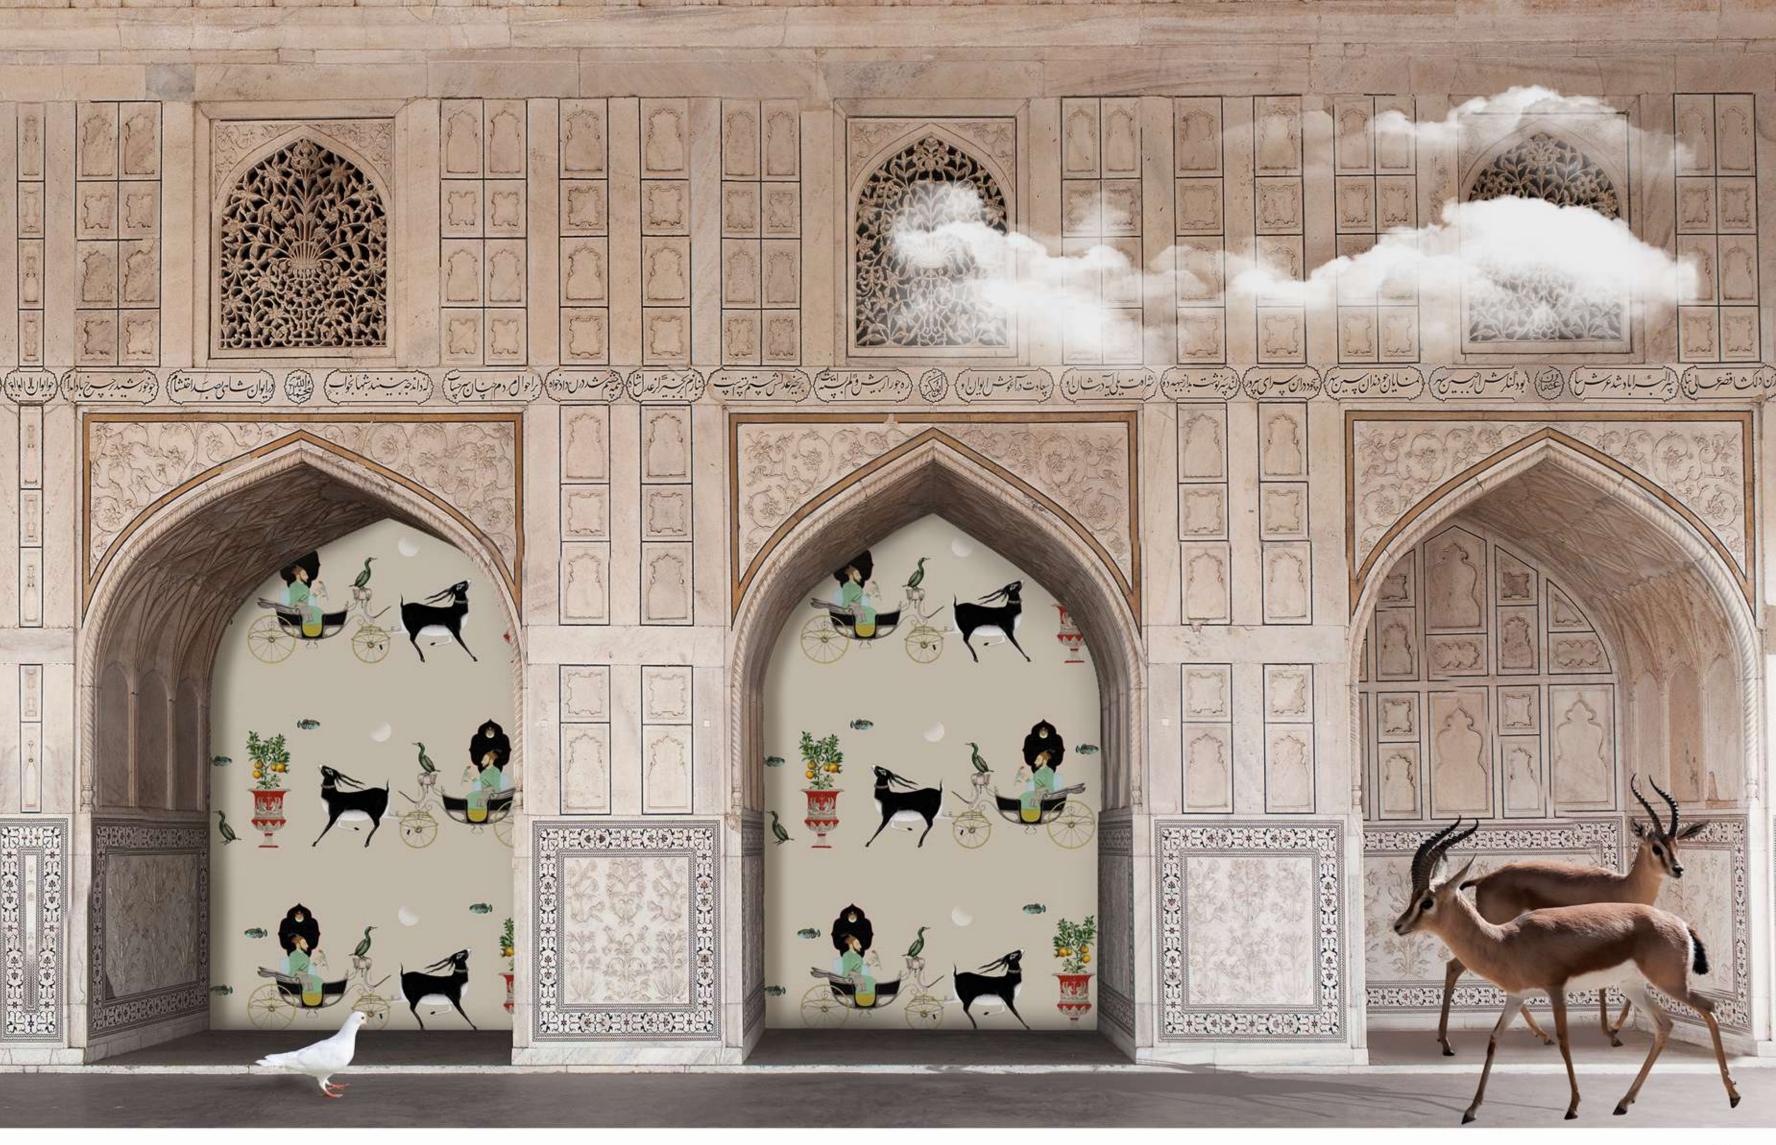

Available in this color on Gauze Base only

"A shikaar in 1564"

spring | shantung

winter | <mark>lustr</mark>e