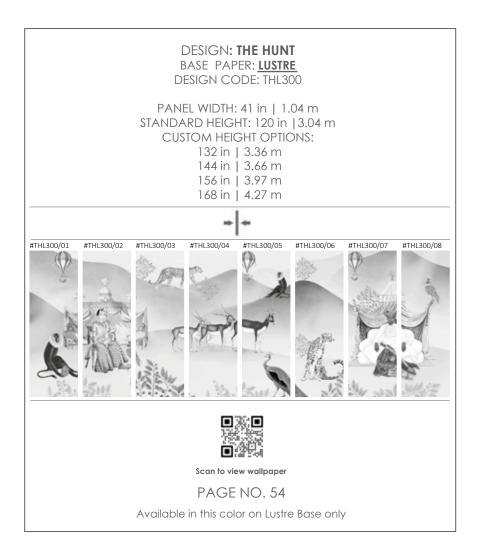

Available in this color on Gauze Base only

"A shikaar in 1564"

spring | shantung

winter | <mark>lustr</mark>e

### THE HUNT

41 in / 1.04 m 41 in / 1.04 r

#THS200/03

#THS200/04

#THS200/06

#THS200/0

41 in / 1.04 m 41 in / 1.04 m 41 in / 1.04 m 41 in / 1.04 m

#THS200/05

11 in / 1.04 m

41 in / 1 04 r

#THL300/01 #THL300/02

#THL300/04

#THL300/05

#THL300/06

#THL300/07

/ 1.04 m 41 in / 1.04