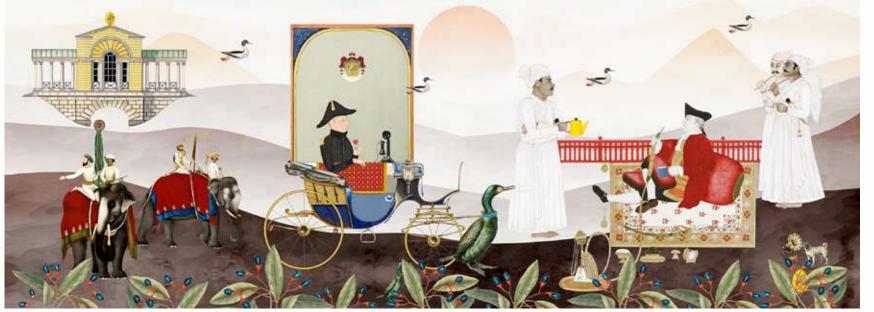

# TEA FOR TWO

"It's romance but I wouldn't call it love"

spring | shantung

#TETS200/01

winter | <mark>lustr</mark>e

### TEA FOR TWO

#TFTG100/01 #TFTG100/02

#TETG100/04

#TETG100/05

#TETG100/07

#TETG100/06

\$100/03

#TETS200/04

#TETS200/06

0.4 m

11 in / 1 04 m 41 in / 1 04 m

41 in / 1 04 m

#TFTL300/01 #TFTL300/02

#TETI 300/03

#TETI 300/04

#TETI 300/05

#TETI 300/06

#TFTL300/0

#### DESIGN: **TEA FOR TWO** BASE PAPER: <u>GAUZE</u> PANEL WIDTH: 41 in | 1.04 m DESIGN CODE: TFTG100

Available in this color on Gauze Base only

Scan to view wallpaper

The print shows full design and does not represent actual scale.