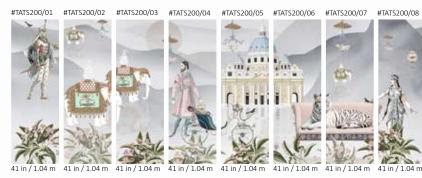

## TIME AFTER TIME

summer | gauze

spring | shantung

winter | <mark>lustre</mark>

### TIME AFTER TIME

#### DESIGN: **TIME AFTER TIME** BASE PAPER: <u>SHANTUNG</u> PANEL WIDTH: 41 in | 1.04 m DESIGN CODE: TATS200

Available in this color on Shantung Base only

Scan to view wallpaper

The print shows full design and does not represent actual scale.