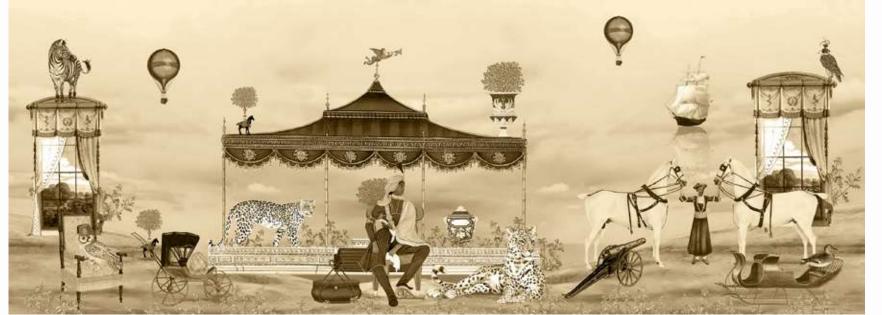

JOY RIDE

winter | <mark>lustre</mark>

spring | shantung

#### JOY RIDE

41 in / 1.04 m

41 in / 1.04 m