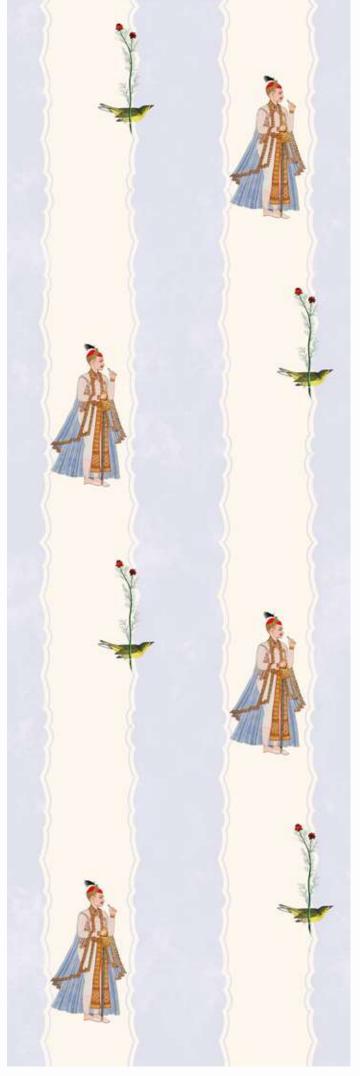

# MATCH MADE IN HEAVEN

"Raja ki aayegi baraat!"

spring | shantung

winter | <mark>lustr</mark>e

#### MATCH MADE IN HEAVEN

#MIH100/G03 #MIHG100/04

#MIHG100/05 #MIHG100/06 #MIHG100/0

#MIHG100/08

45200/07

#MIHS200/04

#MIHL300/01 #MIHL300/02

#MIHI 300/06