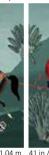

### ROAD TO DAMASCUS

1

1 04 m

/104

MEMORY WALL

"I can't remember what happened"

summer | gauze

spring | shantung

#### MEMORY WALL

#MWG01

41 in / 1.04 m

DESIGN: **DUNE** BASE PAPER: **LUSTRE** DESIGN CODE: DN01

ROLL WIDTH: 41 in | 1.04 m STANDARD ROLL LENGTH: Available by running mtrs.

Scan to view wallpaper

PAGE NO. 17 Available in this color on Lustre Base only