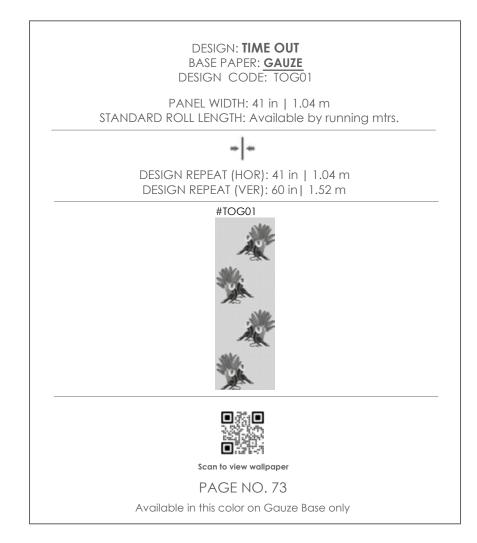

TIME OUT

"A break from Monkey Business"

summer | gauze

winter | lustre

spring | shantung

## TIME OUT

41 in / 1.04 m