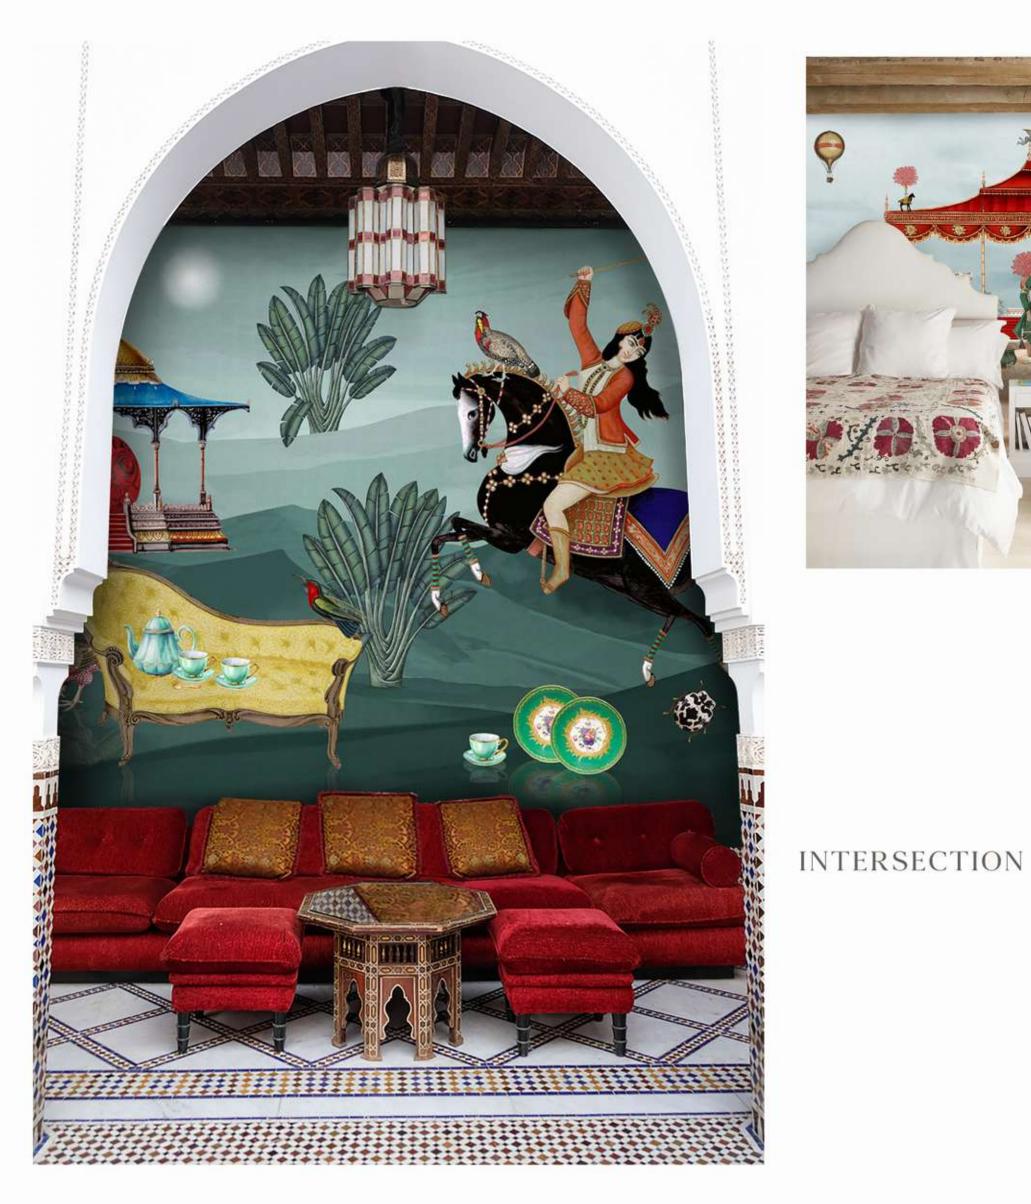

### ROAD TO DAMASCUS

1

1 04 m

/104

MEMORY WALL

"I can't remember what happened"

summer | gauze

spring | shantung