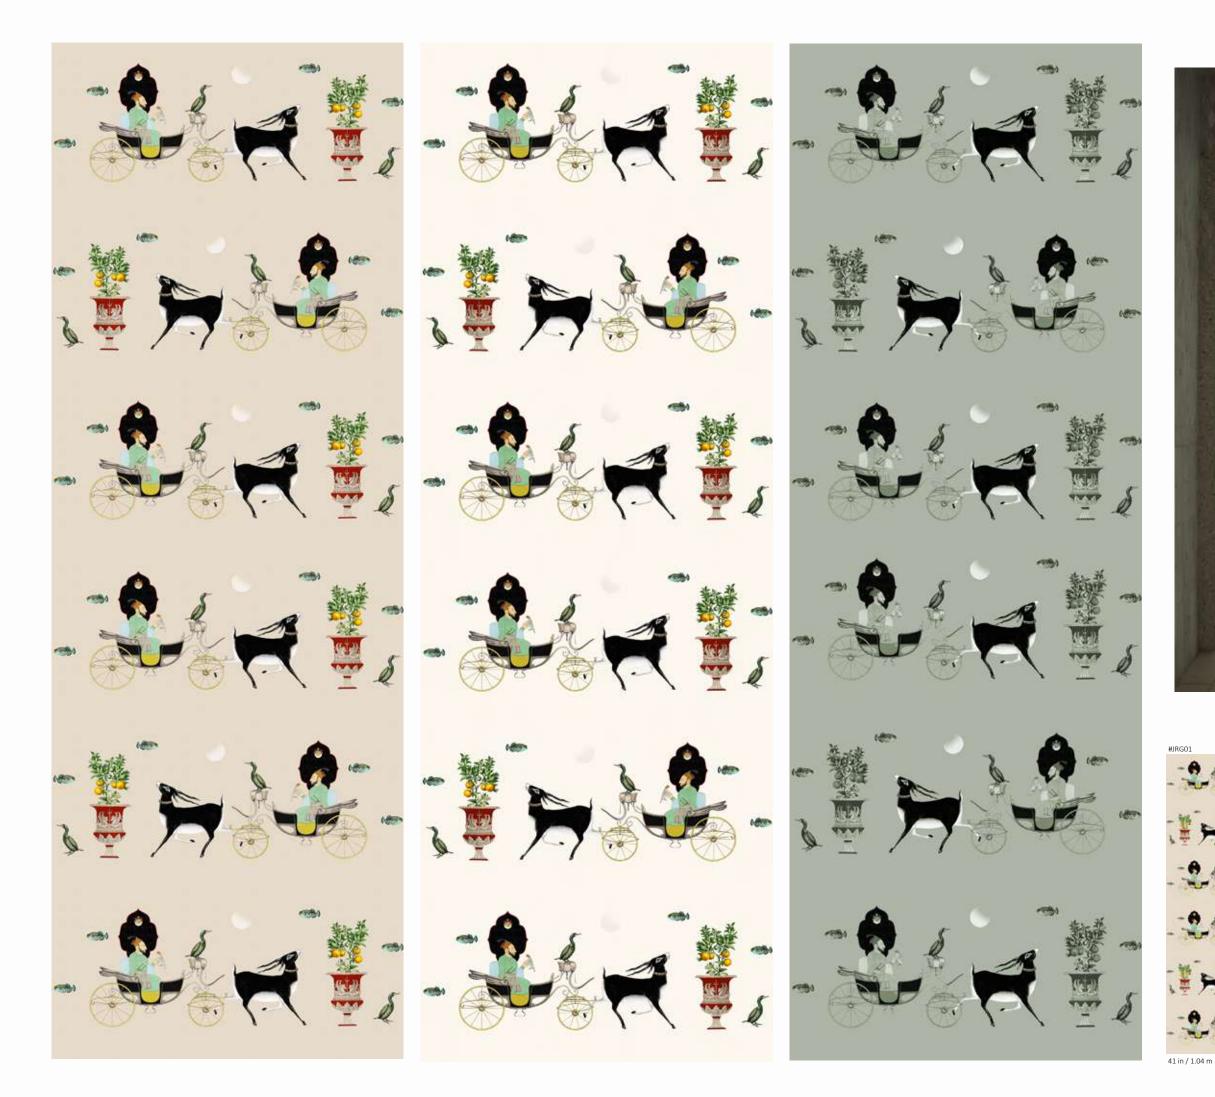

JOY RIDE

winter | <mark>lustre</mark>

spring | shantung

#### JOY RIDE

41 in / 1.04 m

41 in / 1.04 m