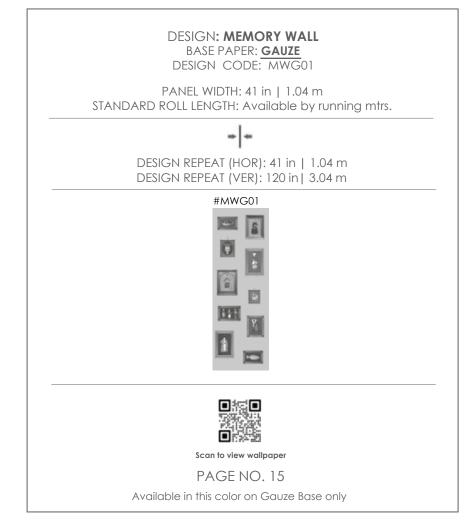

### ROAD TO DAMASCUS

1

1 04 m

/104

MEMORY WALL

"I can't remember what happened"

summer | gauze

spring | shantung

#### MEMORY WALL

#MWG01

41 in / 1.04 m

DESIGN: **DUNE** BASE PAPER: **LUSTRE** DESIGN CODE: DN01

ROLL WIDTH: 41 in | 1.04 m STANDARD ROLL LENGTH: Available by running mtrs.

Scan to view wallpaper

PAGE NO. 17 Available in this color on Lustre Base only