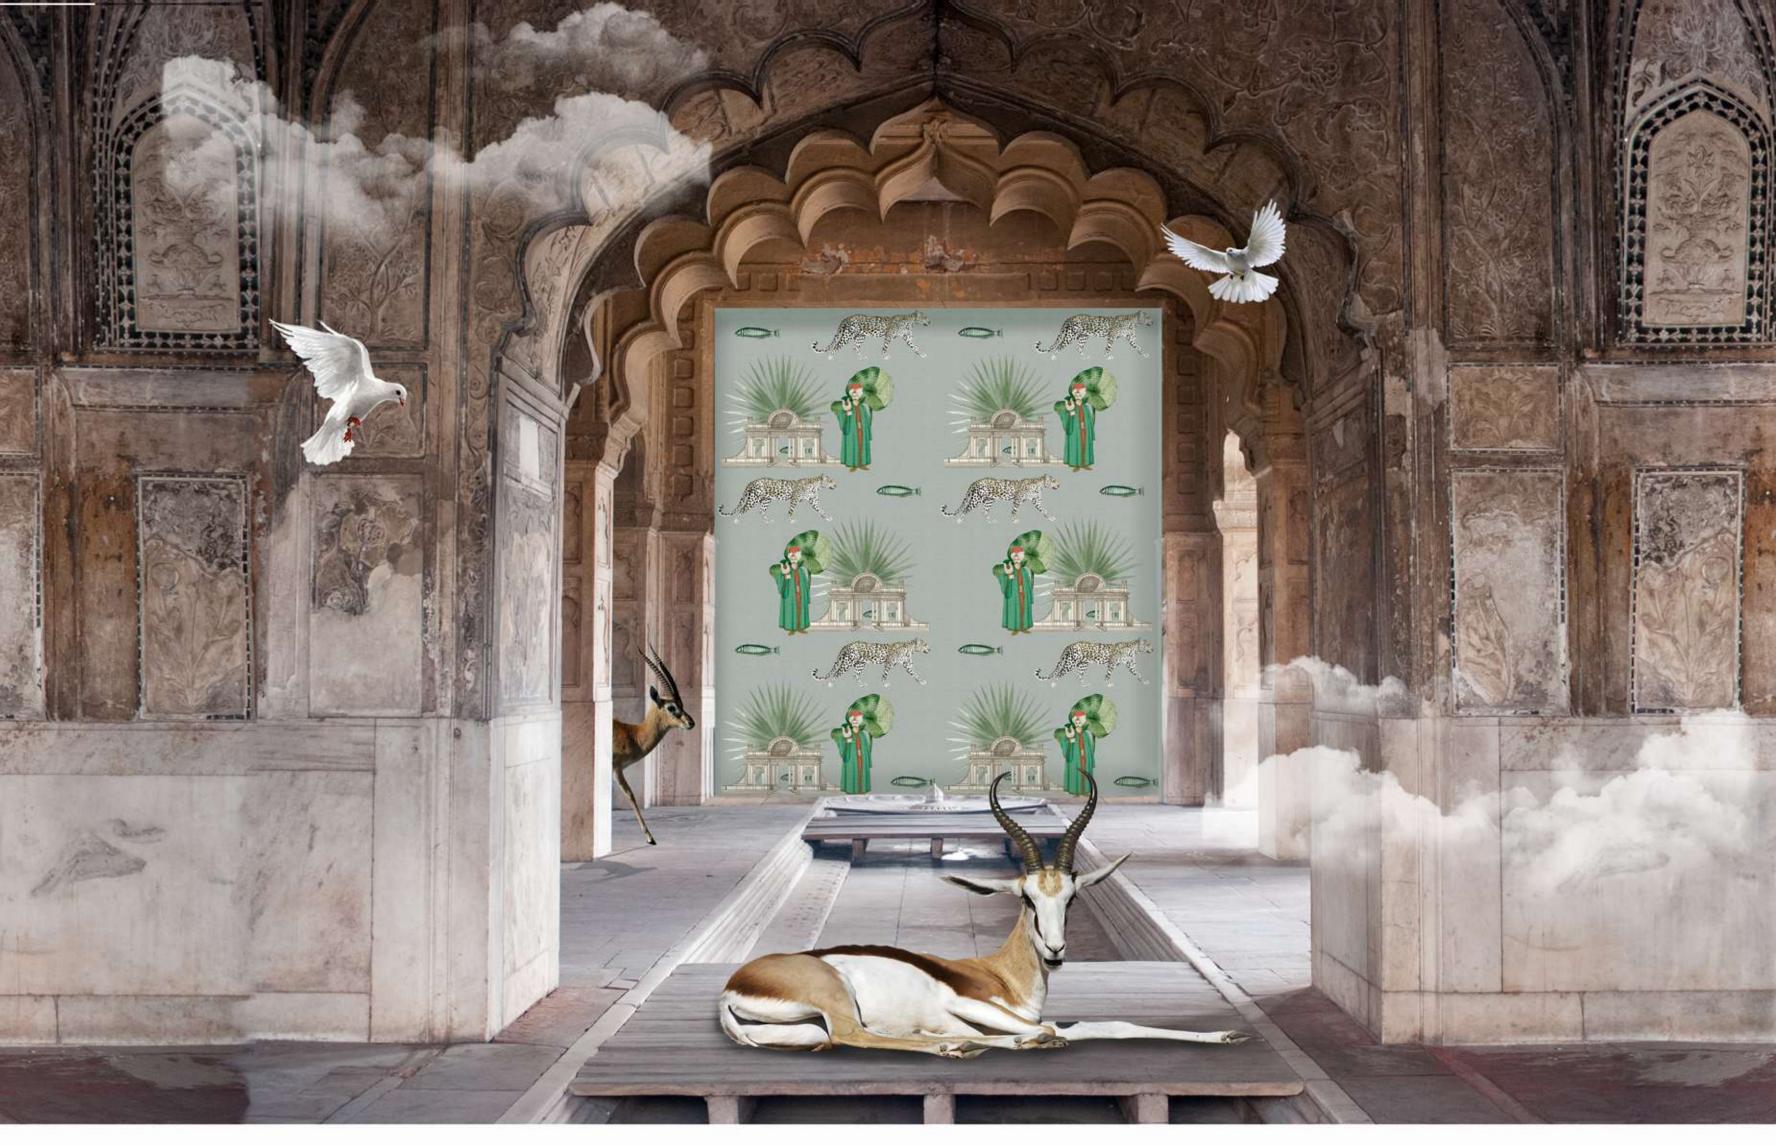

MEMORY WALL



#MWG01











41 in / 1.04 m

























DESIGN: **DUNE** BASE PAPER: **LUSTRE** DESIGN CODE: DN01

ROLL WIDTH: 41 in | 1.04 m STANDARD ROLL LENGTH: Available by running mtrs.





Scan to view wallpaper

PAGE NO. 17 Available in this color on Lustre Base only

> DESIGN: **LICHEN** BASE PAPER: <u>LUSTRE</u> DESIGN CODE: LCN01

ROLL WIDTH: 41 in | 1.04 m STANDARD ROLL LENGTH: Available by running mtrs.

+0



Scan to view wallpaper

PAGE NO. 17

Available in this color on Lustre Base only



EYE'S RIGHT

"I want to see what you see"





summer | gauze





#ERS200/01





winter | <mark>lustr</mark>e





### EYE'S RIGHT







41 in / 1.04



#ERS200/05 #ERS200/04

#ERS200/06 #ERS200/07

#FRS200/08





1 in / 1.04 m

41 in / 1 04



























# PROMENADE







summer | gauze





spring | shantung

winter | <mark>lustre</mark>

#### PROMENADE









41 in / 1.04 m









# 

Si Si

ê ê

A BE Survey of a had at out & the same

Poly







# MATCH MADE IN HEAVEN

"Raja ki aayegi baraat!"









spring | shantung







winter | <mark>lustr</mark>e



#### MATCH MADE IN HEAVEN

#MIH100/G03 #MIHG100/04

#MIHG100/05 #MIHG100/06 #MIHG100/0

#MIHG100/08







45200/07



#MIHS200/04





#MIHL300/01 #MIHL300/02









#MIHI 300/06

















"But there never was a Mrs"









summer | gauze

spring | <mark>shantung</mark>

winter | <mark>lustr</mark>e

#### MR. RIGHT





41 in / 1.04 m



41 in / 1.04 m



























## TIME AFTER TIME







summer | gauze







spring | shantung





winter | <mark