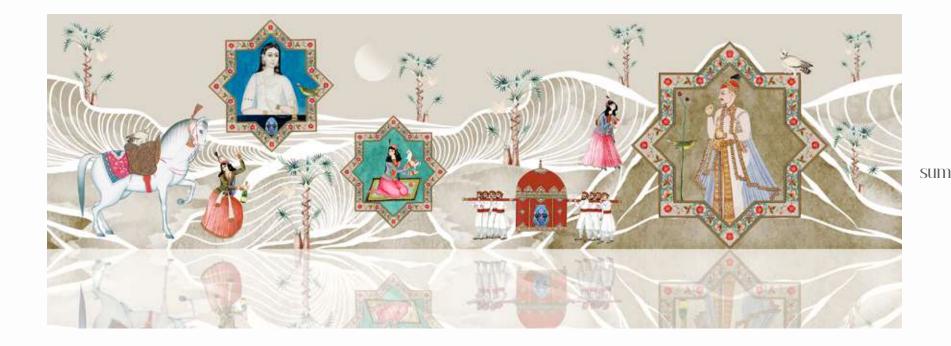

# MATCH MADE IN HEAVEN

"Raja ki aayegi baraat!"

spring | shantung

winter | <mark>lustr</mark>e

#### MATCH MADE IN HEAVEN

#MIH100/G03 #MIHG100/04

#MIHG100/05 #MIHG100/06 #MIHG100/0

#MIHG100/08

45200/07

#MIHS200/04

#MIHL300/01 #MIHL300/02

#MIHI 300/06