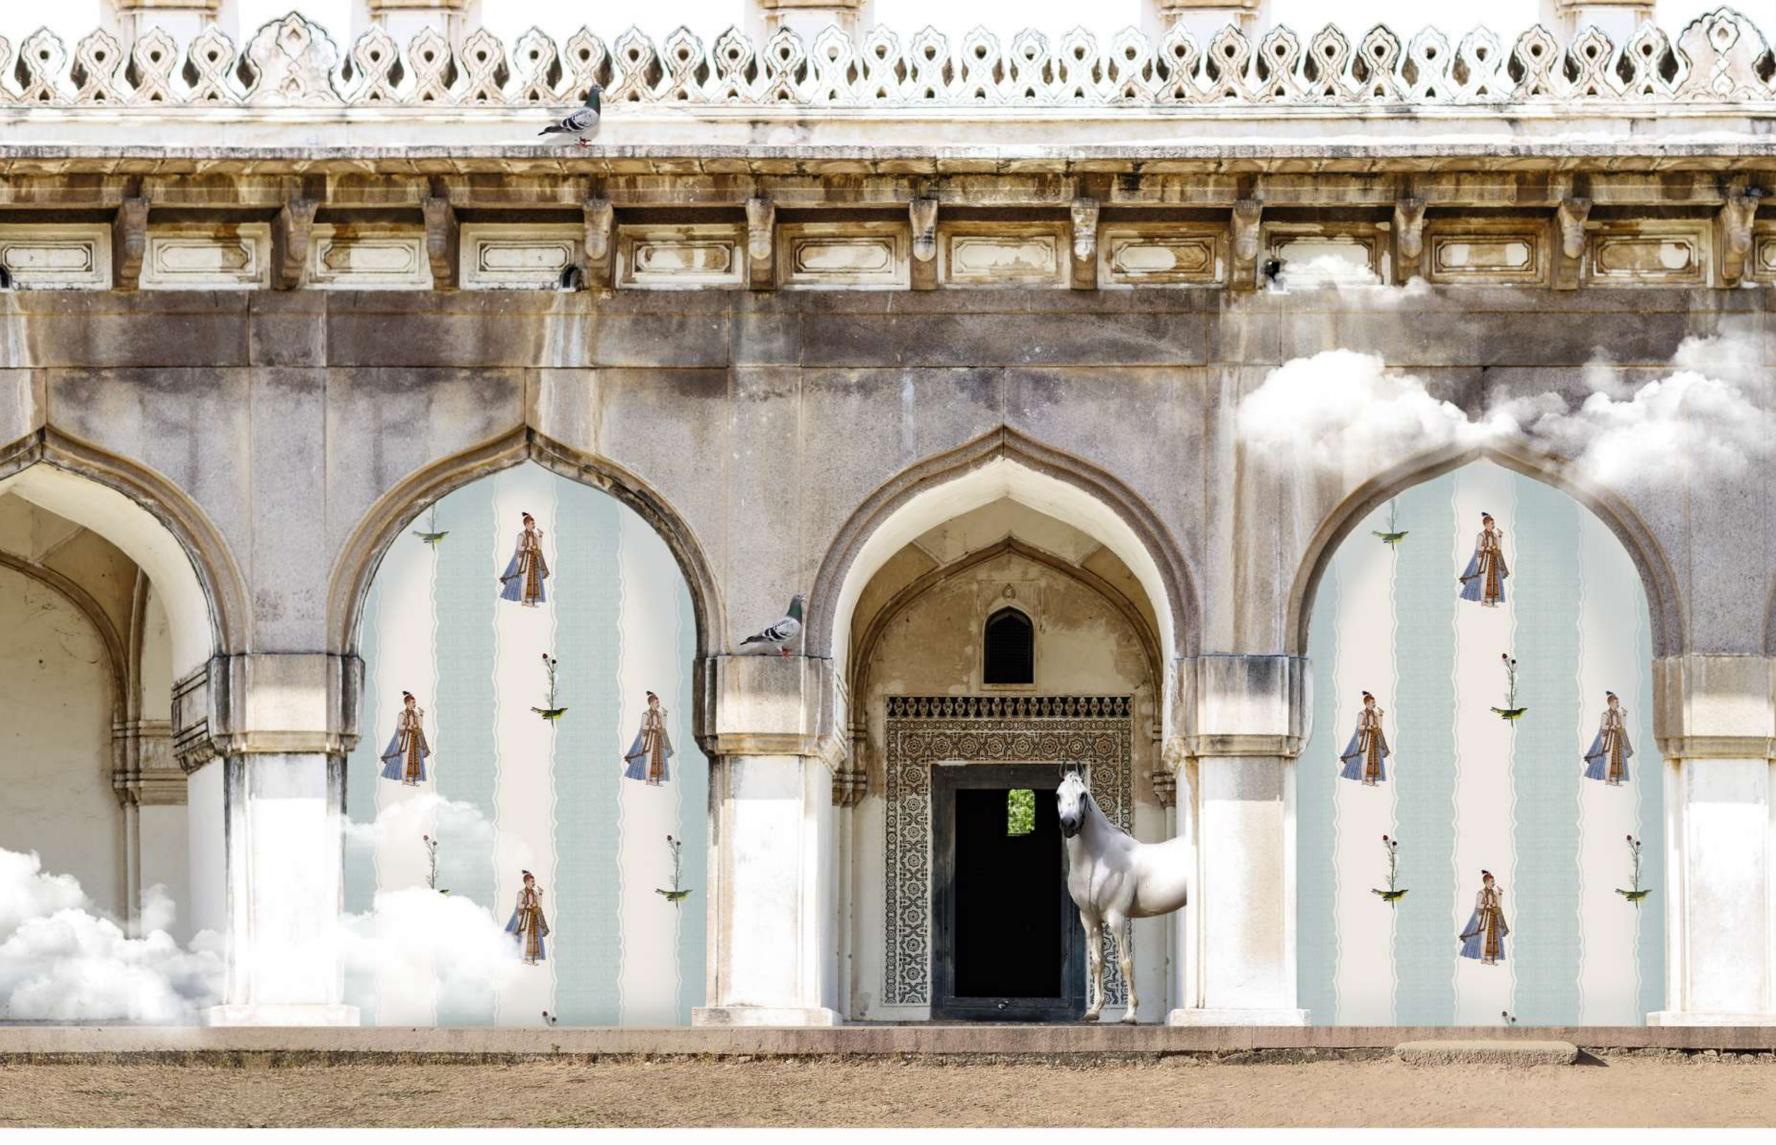

# MATCH MADE IN HEAVEN

"Raja ki aayegi baraat!"

spring | shantung

winter | <mark>lustr</mark>e

#### MATCH MADE IN HEAVEN

#MIH100/G03 #MIHG100/04

#MIHG100/05 #MIHG100/06 #MIHG100/0

#MIHG100/08

45200/07

#MIHS200/04

#MIHL300/01 #MIHL300/02

#MIHI 300/06