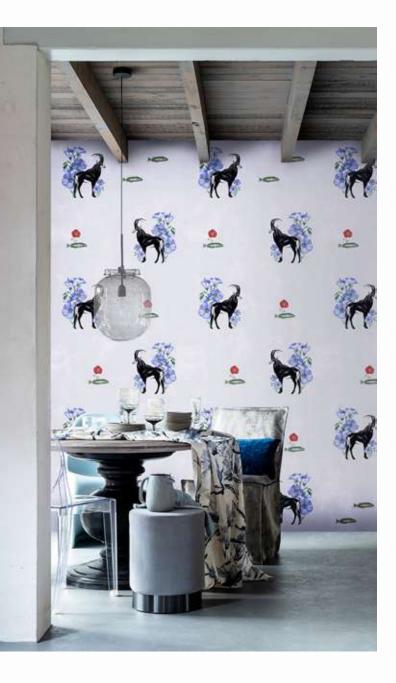

## UNDERWORLD

"Things could be stranger"

summer | gauze

spring | <mark>shantung</mark>

winter | <mark>lustr</mark>e

#### UNDERWORLD

JWG0

#UWS01

41 in / 1.04 m

#UWL0

CALL AFTER EIGHT

"Please call later- I'm intoxicated"

summer | gauze