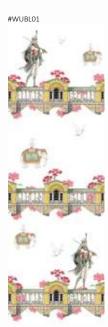

## WATER UNDER THE BRIDGE

"What water what bridge"

summer | gauze

spring | shantung

winter | <mark>lustr</mark>e

#### WATER UNDER THE BRIDGE

UBG01

41 in / 1.04 m

41 in / 1.04 m

design: **SAGE** BASE PAPER: **GAUZE** DESIGN CODE: SG01

ROLL WIDTH: 41 in | 1.04 m STANDARD ROLL LENGTH: Available by running mtrs.

-0

Scan to view wallpaper PAGE NO. 51 Available in this color on Gauze Base only