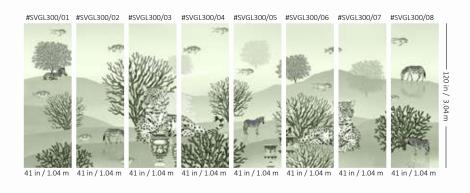

## UNDERWORLD

"Things could be stranger"

summer | gauze

spring | <mark>shantung</mark>

winter | <mark>lustr</mark>e

#### UNDERWORLD

JWG0

#UWS01

41 in / 1.04 m

#UWL0

CALL AFTER EIGHT

"Please call later- I'm intoxicated"

summer | gauze