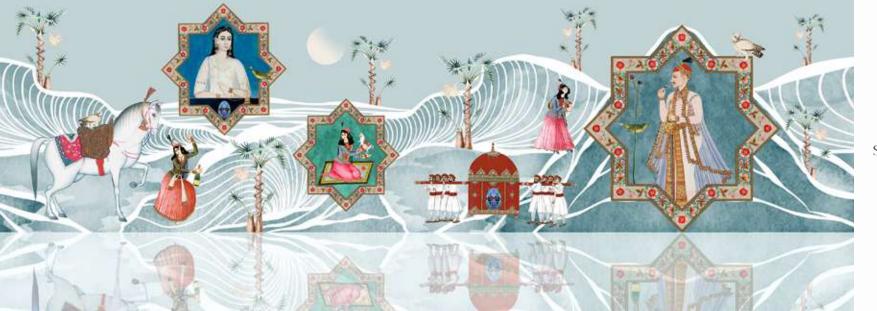

# MATCH MADE IN HEAVEN

"Raja ki aayegi baraat!"

spring | shantung

winter | <mark>lustr</mark>e

#### MATCH MADE IN HEAVEN

#MIH100/G03 #MIHG100/04

#MIHG100/05 #MIHG100/06 #MIHG100/0

#MIHG100/08

45200/07

#MIHS200/04

#MIHL300/01 #MIHL300/02

#MIHI 300/06