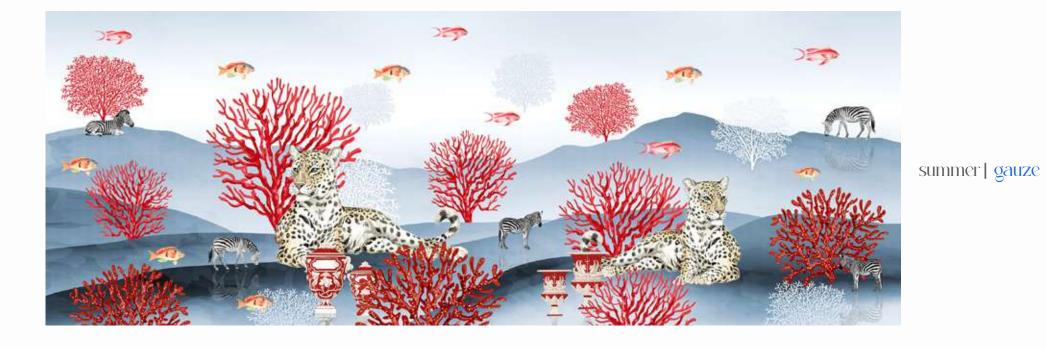

UT





41 in / 1.04 m

































# HIS MASTER'S VOICE

"I hate being told what to do"





<



summer | gauze

spring | shantung



winter | lustre





## HIS MASTER'S VOICE



#HMVG100/01 #HMVG100/02 #HMVG100/03 #HMVG100/04 #HMVG100/05 #HMVG100/06 #HMVG100/07 #HMVG100/08



#HMVS200/01 #HMVS200/02 #HMVS200/03 #HMVS200/04 #HMVS200/05 #HMVS200/06 #HMVS200/07 #HMVS200/0



#HMVL300/01 #HMVL300/02 #HMVL300/03 #HMVL300/04 #HMVL300/05 #HMVL300/06 #HMVL300/07 #HMVL300/08















# HOLDING COURT

"I can't serve you tea"









summer | gauze

spring | shantung

winter | lustre

## HOLDING COURT



HCG01



41 in / 1.04 m

#HCS01













# 

Ф















design: **Moss** BASE PAPER: **SHANTUNG** DESIGN CODE: MS01



# DESIGN: DESERT

PAGE NO. 85























winter | lustre



# SAUVAGE



#\$VG\$200/01 #\$VG\$200/02 #\$VG\$200/03 #\$VG\$200/04 #\$VG\$200/05 #\$VG\$200/06 #\$VG\$200/07 #\$VG\$200/08



















## UNDERWORLD

"Things could be stranger"





summer | gauze





spring | <mark>shantung</mark>

winter | <mark>lustr</mark>e

#### UNDERWORLD



JWG0





#UWS01

41 in / 1.04 m

#UWL0

















CALL AFTER EIGHT

"Please call later- I'm intoxicated"







summer | gauze





spring | shantung







#### CALL AFTER EIGHT

#CAEG100/01 #CAEG100/02 #CAEG100/03 #CAEG100/04 #CAEG100/05 #CAEG100/06 #CAEG100/07 #CAEG100/08

















#CAES200/03

#CAES200/04

#CAES200/06

#CAES200/07 #CAES200/08

















































#### DESIGN: CALL AFTER EIGHT BASE PAPER: <u>LUSTRE</u> PANEL W