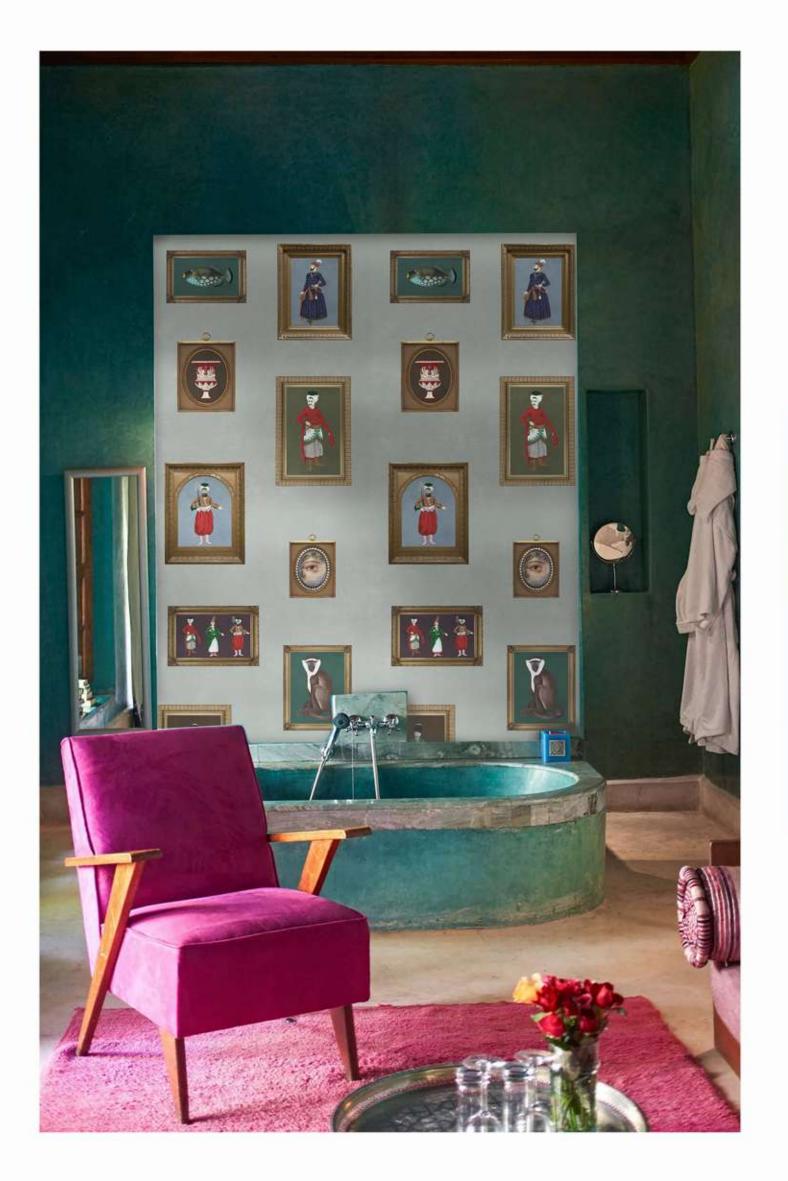

# MATCH MADE IN HEAVEN

"Raja ki aayegi baraat!"

spring | shantung

winter | <mark>lustr</mark>e

#### MATCH MADE IN HEAVEN

#MIH100/G03 #MIHG100/04

#MIHG100/05 #MIHG100/06 #MIHG100/0

#MIHG100/08

45200/07

#MIHS200/04

#MIHL300/01 #MIHL300/02

#MIHI 300/06