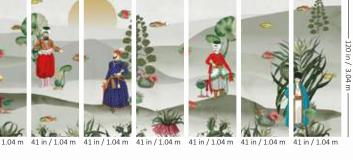

# MATCH MADE IN HEAVEN

"Raja ki aayegi baraat!"

spring | shantung

winter | <mark>lustr</mark>e

#### MATCH MADE IN HEAVEN

#MIH100/G03 #MIHG100/04

#MIHG100/05 #MIHG100/06 #MIHG100/0

#MIHG100/08

45200/07

#MIHS200/04

#MIHL300/01 #MIHL300/02

#MIHI 300/06