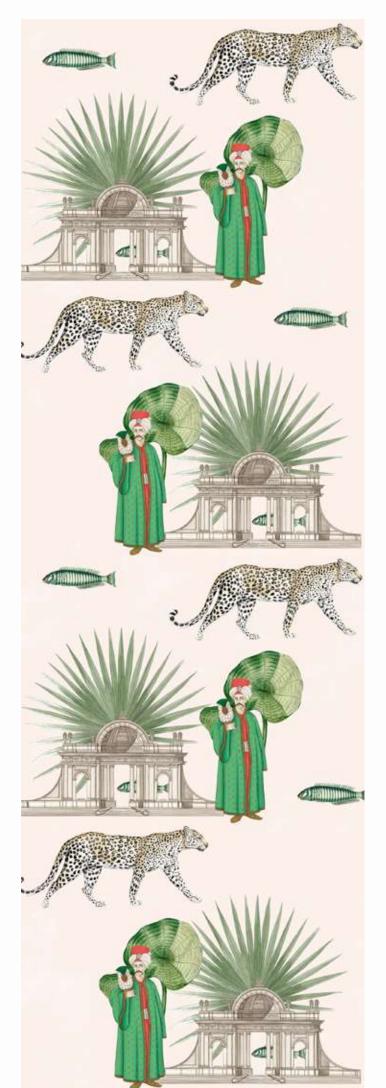

# MATCH MADE IN HEAVEN

"Raja ki aayegi baraat!"

spring | shantung

winter | <mark>lustr</mark>e

#### MATCH MADE IN HEAVEN

#MIH100/G03 #MIHG100/04

#MIHG100/05 #MIHG100/06 #MIHG100/0

#MIHG100/08

45200/07

#MIHS200/04

#MIHL300/01 #MIHL300/02

#MIHI 300/06