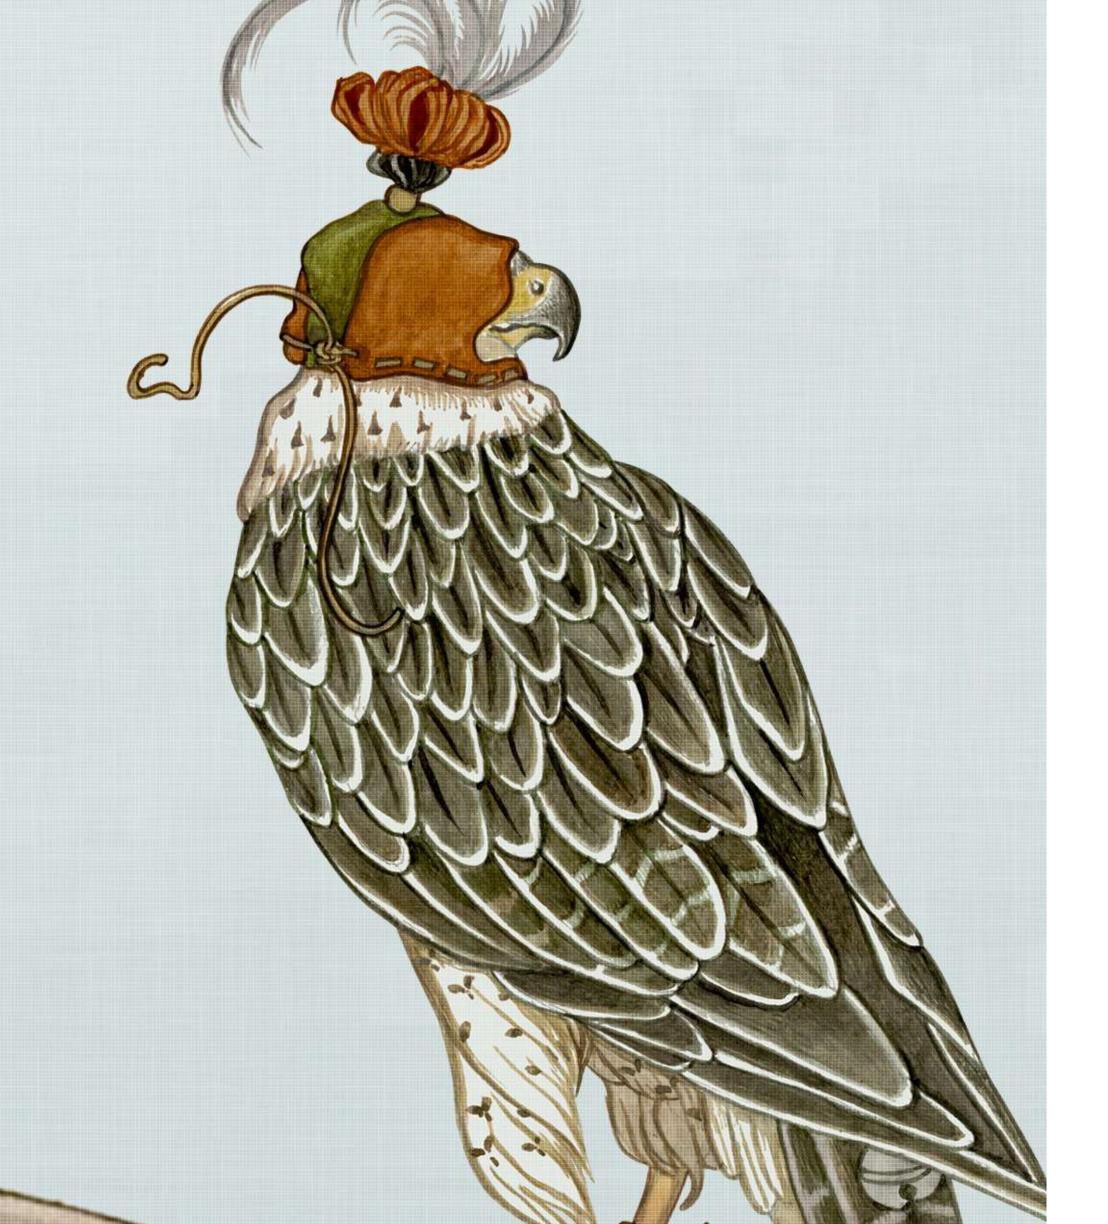

EYE'S RIGHT

"I want to see what you see"

summer | gauze

#ERS200/01

winter | <mark>lustr</mark>e

### EYE'S RIGHT

41 in / 1.04

#ERS200/05 #ERS200/04

#ERS200/06 #ERS200/07

#FRS200/08

1 in / 1.04 m

41 in / 1 04