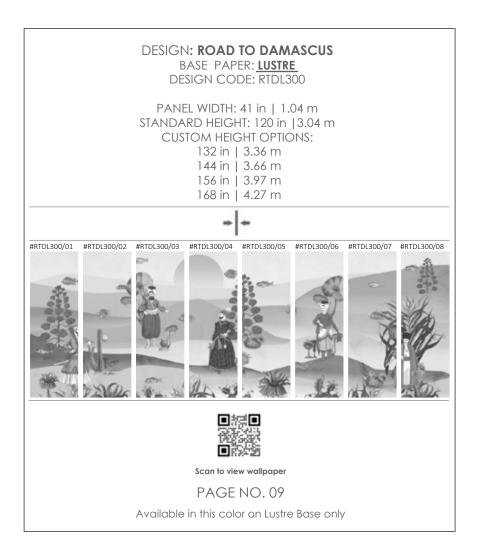

### by the meter

ROAD TO DAMASCUS

"A dreamlike odyssey on a route that could have been"

summer | gauze

#RTDL300/01 #RTDL300/02 #RTDL300/03 #RTDL300/04 #RTDL300/05 #RTDL300/06 #RTDL300/07 #RTDL300/08

winter | lustre

### ROAD TO DAMASCUS

1

1 04 m

/104

MEMORY WALL

"I can't remember what happened"

summer | gauze

spring | shantung