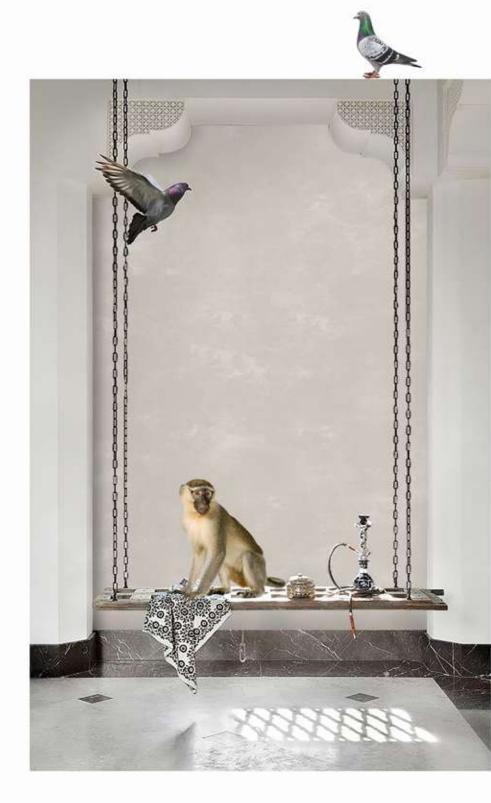

TIME OUT

"A break from Monkey Business"

summer | gauze

winter | lustre

spring | shantung

## TIME OUT

41 in / 1.04 m