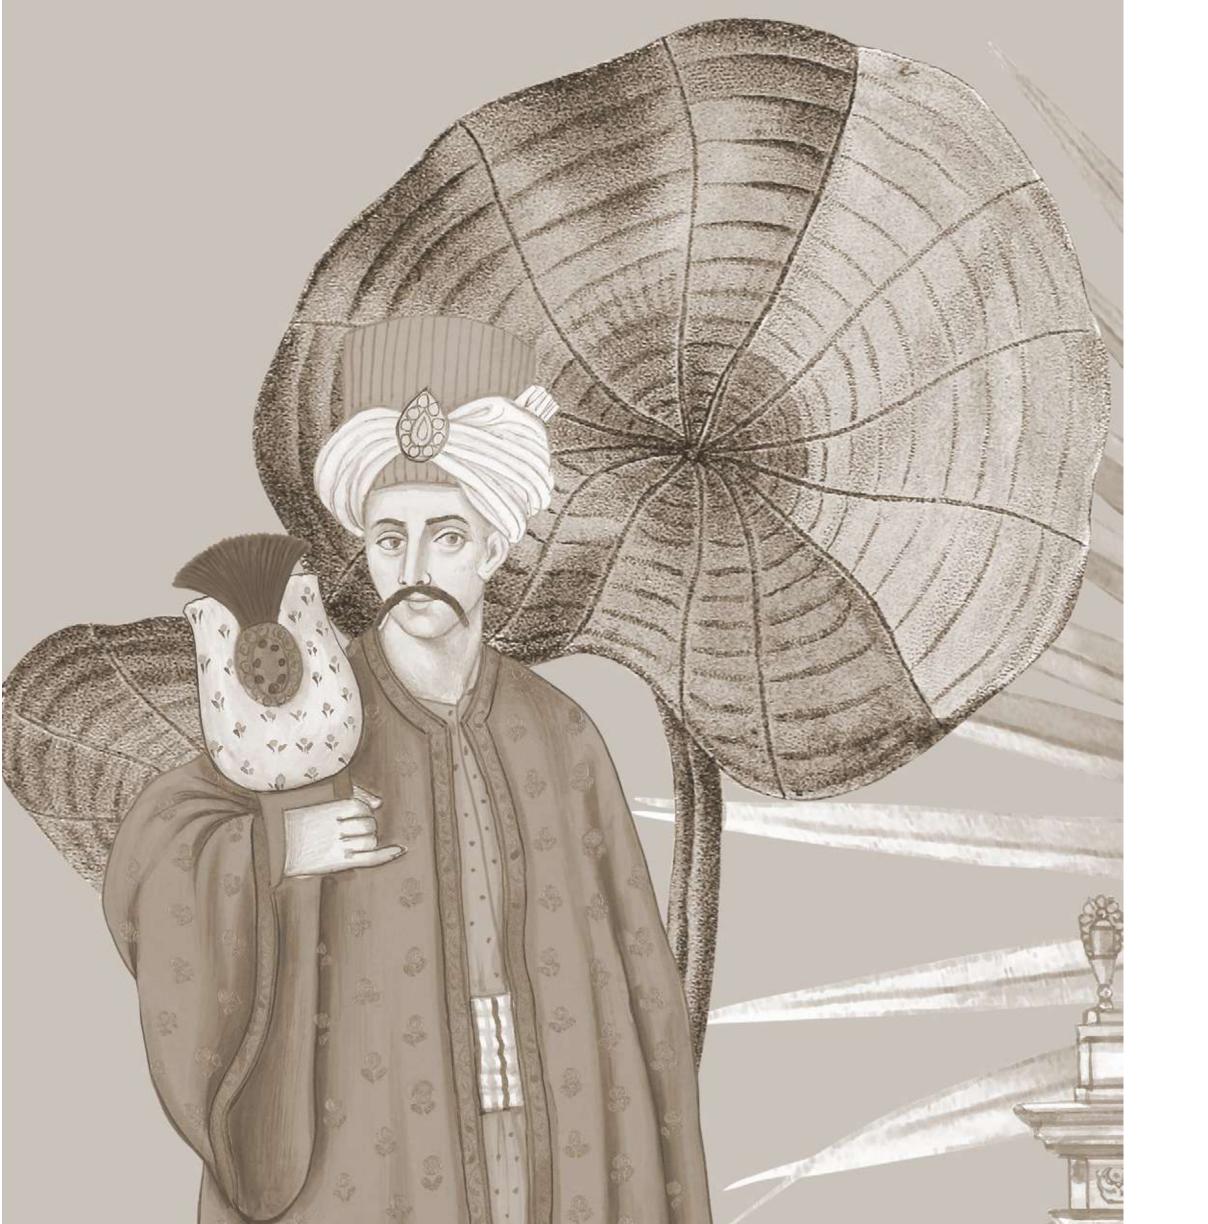

# PROMENADE

summer | gauze

spring | shantung

winter | <mark>lustre</mark>

#### PROMENADE

41 in / 1.04 m