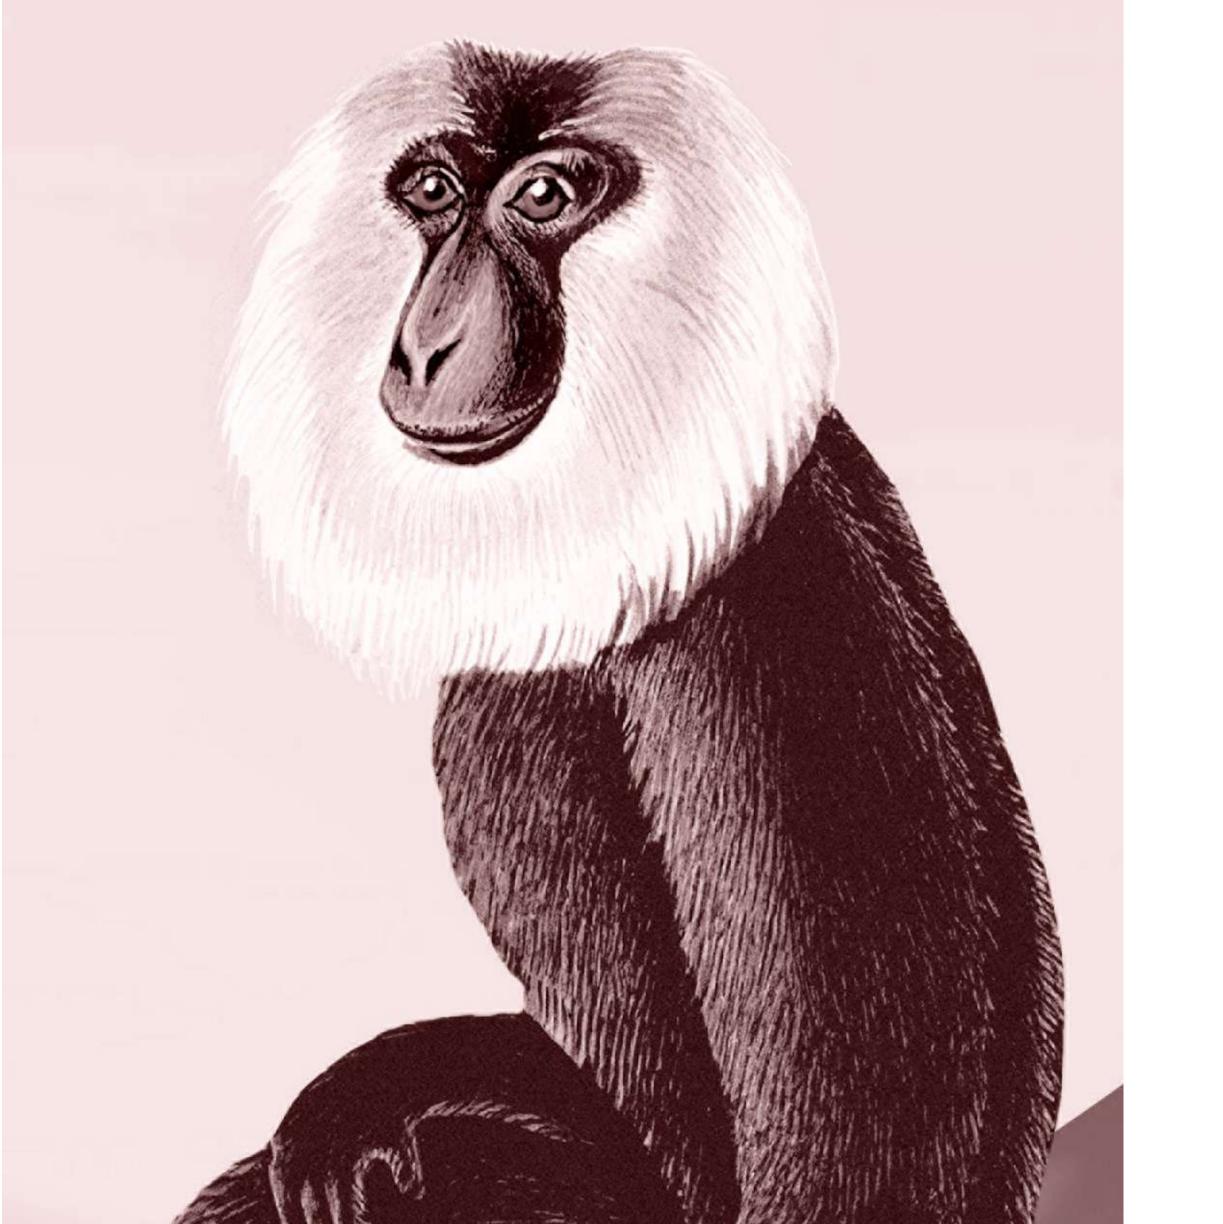

TIME OUT

"A break from Monkey Business"

summer | gauze

winter | lustre

spring | shantung