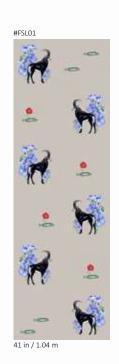

## FLYING SOLO

"Why is the phone ringing?"

monsoon | gauze

spring | <mark>shantung</mark>

0

1

#### FLYING SOLO

FSSO

DESIGN: **WATER** BASE PAPER: **SHANTUNG** DESIGN CODE: MS01

ROLL WIDTH: 41 in | 1.04 m STANDARD ROLL LENGTH: Available by running mtrs.

Scan to view wallpaper

PAGE NO. 108

Available in this color on Shantung Base only