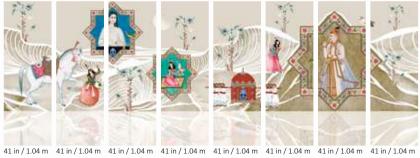

# MATCH MADE IN HEAVEN

"Raja ki aayegi baraat!"

spring | shantung

winter | <mark>lustr</mark>e

#### MATCH MADE IN HEAVEN

#MIH100/G03 #MIHG100/04

#MIHG100/05 #MIHG100/06 #MIHG100/0

#MIHG100/08

45200/07

#MIHS200/04

#MIHL300/01 #MIHL300/02

#MIHI 300/06