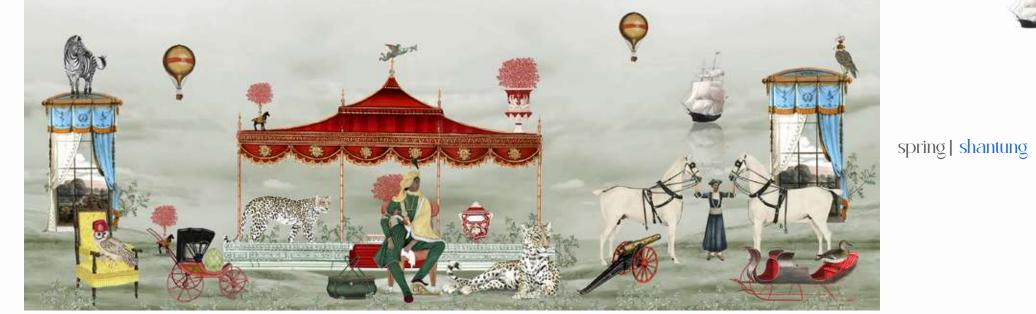

JOY RIDE

winter | <mark>lustre</mark>

spring | shantung

#### JOY RIDE

41 in / 1.04 m

41 in / 1.04 m