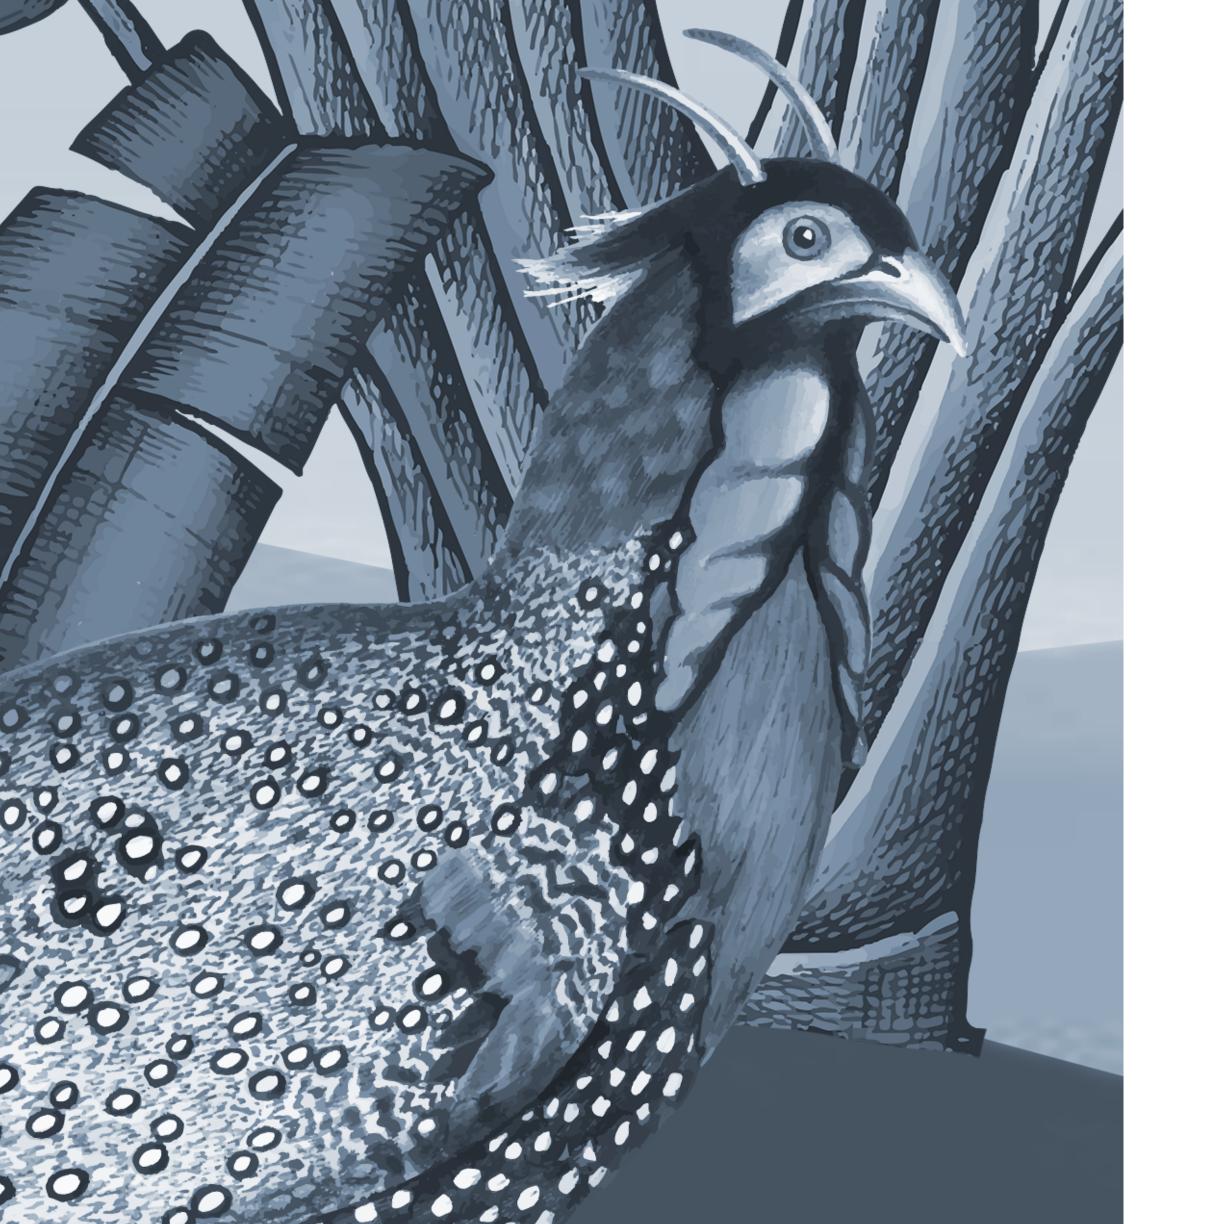

# HOLDING COURT

"I can't serve you tea"

summer | gauze

spring | shantung

winter | lustre

## HOLDING COURT

HCG01

41 in / 1.04 m

#HCS01