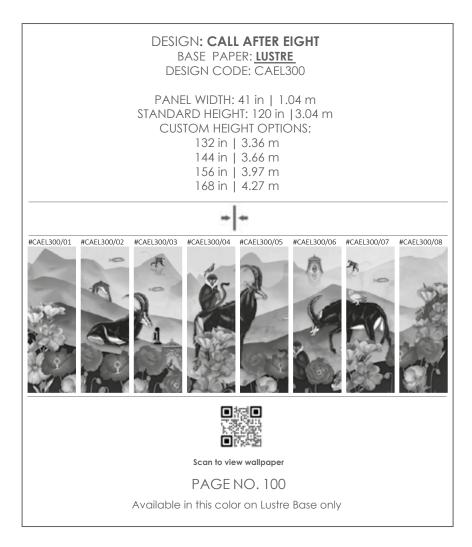

#### CALL AFTER EIGHT

#CAEG100/01 #CAEG100/02 #CAEG100/03 #CAEG100/04 #CAEG100/05 #CAEG100/06 #CAEG100/07 #CAEG100/08

#CAES200/03

#CAES200/04

#CAES200/06

#CAES200/07 #CAES200/08

#### DESIGN: CALL AFTER EIGHT BASE PAPER: <u>LUSTRE</u> PANEL WIDTH: 41 in | 1.04 m DESIGN CODE: CAEL300

Available in this color on Lustre Base only

Scan to view wallpaper

The print shows full design and does not represent actual scale.