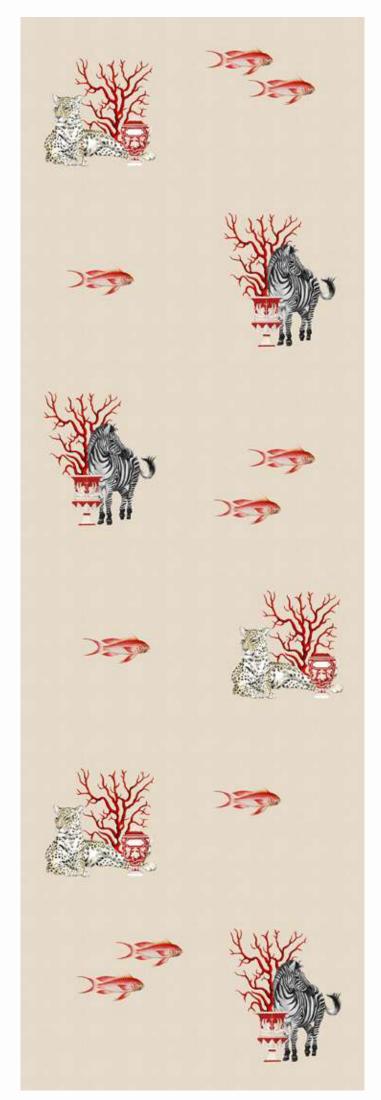

# SAUVAGE

#\$VG\$200/01 #\$VG\$200/02 #\$VG\$200/03 #\$VG\$200/04 #\$VG\$200/05 #\$VG\$200/06 #\$VG\$200/07 #\$VG\$200/08