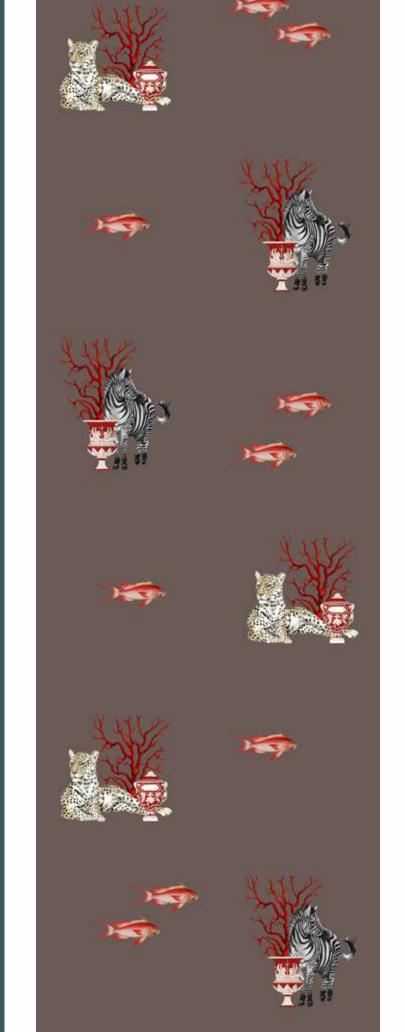

Available in this color on Gauze Base only

"A shikaar in 1564"

spring | shantung

winter | <mark>lustr</mark>e

### THE HUNT

41 in / 1.04 m 41 in / 1.04 r

#THS200/03

#THS200/04

#THS200/06

#THS200/0

41 in / 1.04 m 41 in / 1.04 m 41 in / 1.04 m 41 in / 1.04 m

#THS200/05

11 in / 1.04 m

41 in / 1 04 r

#THL300/01 #THL300/02

#THL300/04

#THL300/05

#THL300/06

#THL300/07

/ 1.04 m 41 in / 1.04