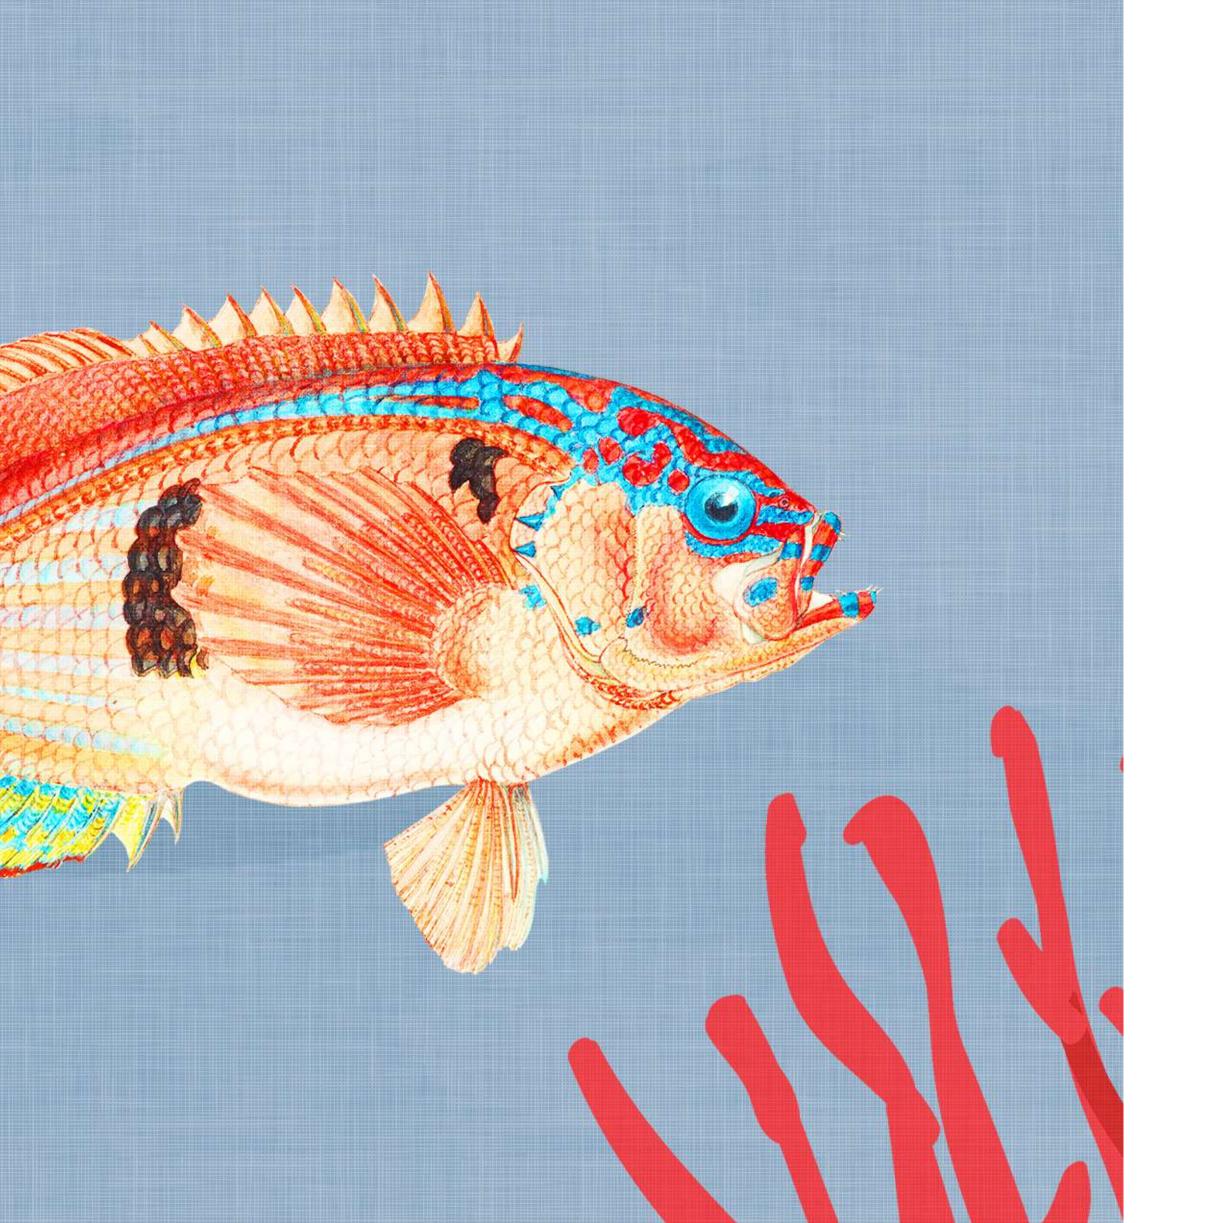

EYE'S RIGHT

"I want to see what you see"

summer | gauze

#ERS200/01

winter | <mark>lustr</mark>e

### EYE'S RIGHT

41 in / 1.04

#ERS200/05 #ERS200/04

#ERS200/06 #ERS200/07

#FRS200/08

1 in / 1.04 m

41 in / 1 04