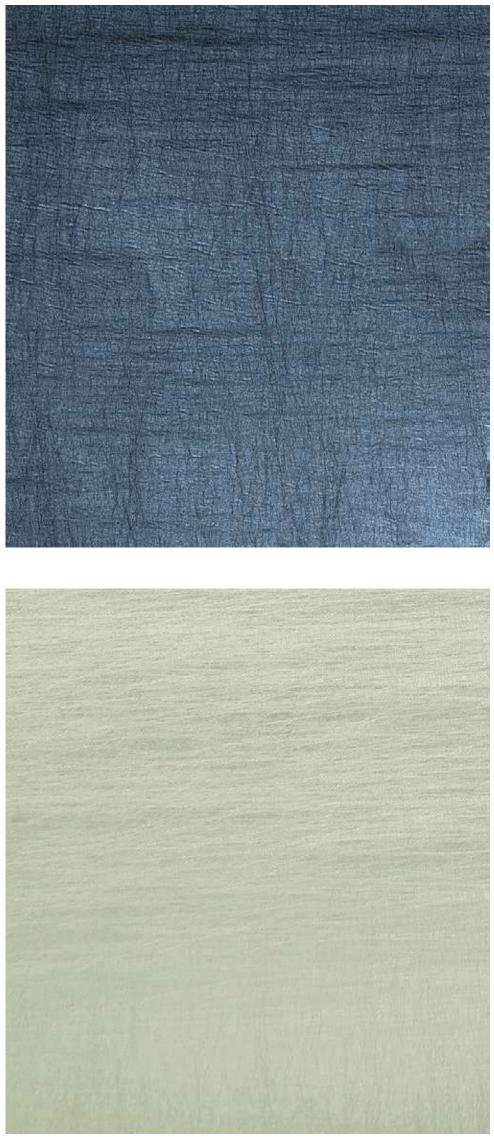

#### MEMORY WALL

#MWG01

41 in / 1.04 m

DESIGN: **DUNE** BASE PAPER: **LUSTRE** DESIGN CODE: DN01

ROLL WIDTH: 41 in | 1.04 m STANDARD ROLL LENGTH: Available by running mtrs.

Scan to view wallpaper

PAGE NO. 17 Available in this color on Lustre Base only