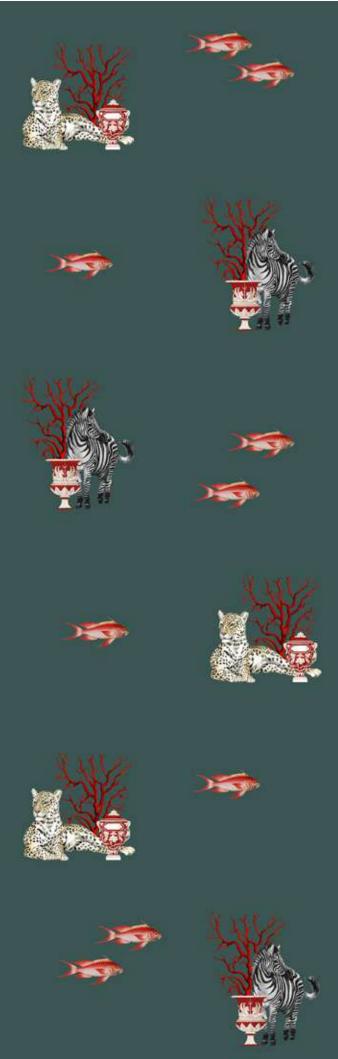

# SAUVAGE

#\$VG\$200/01 #\$VG\$200/02 #\$VG\$200/03 #\$VG\$200/04 #\$VG\$200/05 #\$VG\$200/06 #\$VG\$200/07 #\$VG\$200/08