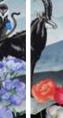

## WATER UNDER THE BRIDGE

"What water what bridge"

summer | gauze

spring | shantung

winter | <mark>lustr</mark>e

#### WATER UNDER THE BRIDGE

UBG01

41 in / 1.04 m

41 in / 1.04 m

design: **SAGE** BASE PAPER: **GAUZE** DESIGN CODE: SG01

ROLL WIDTH: 41 in | 1.04 m STANDARD ROLL LENGTH: Available by running mtrs.

-0

Scan to view wallpaper PAGE NO. 51 Available in this color on Gauze Base only