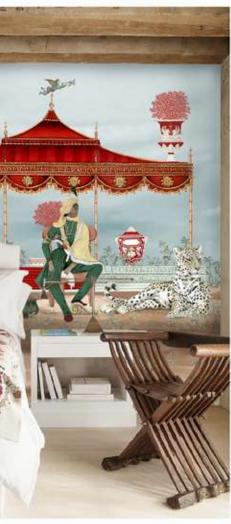

### ROAD TO DAMASCUS

1

1 04 m

/104

MEMORY WALL

"I can't remember what happened"

summer | gauze

spring | shantung