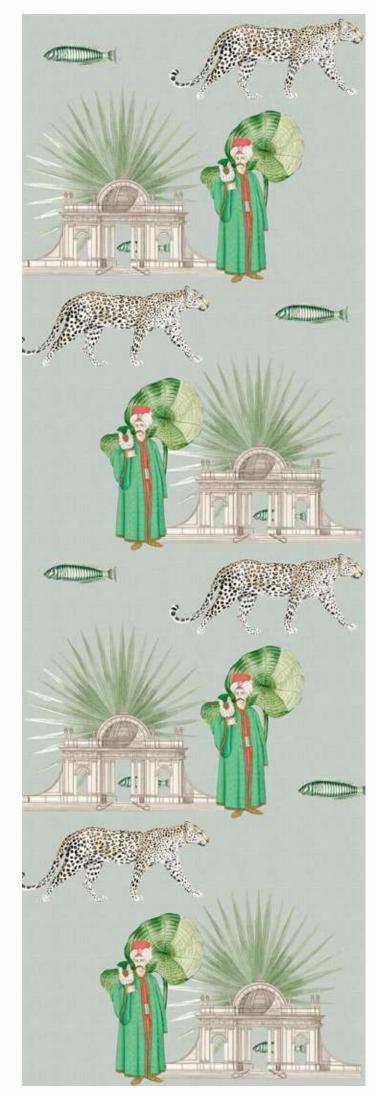

G01











41 in / 1.04 m

























DESIGN: **DUNE** BASE PAPER: **LUSTRE** DESIGN CODE: DN01

ROLL WIDTH: 41 in | 1.04 m STANDARD ROLL LENGTH: Available by running mtrs.





Scan to view wallpaper

PAGE NO. 17 Available in this color on Lustre Base only

> DESIGN: **LICHEN** BASE PAPER: <u>LUSTRE</u> DESIGN CODE: LCN01

ROLL WIDTH: 41 in | 1.04 m STANDARD ROLL LENGTH: Available by running mtrs.

+0



Scan to view wallpaper

PAGE NO. 17

Available in this color on Lustre Base only



EYE'S RIGHT

"I want to see what you see"





summer | gauze





#ERS200/01





winter | <mark>lustr</mark>e





### EYE'S RIGHT







41 in / 1.04



#ERS200/05 #ERS200/04

#ERS200/06 #ERS200/07

#FRS200/08





1 in / 1.04 m

41 in / 1 04



























# PROMENADE







summer | gauze





spring | shantung

winter | <mark>lustre</mark>

#### PROMENADE









41 in / 1.04 m









# 

Si Si

ê ê

A BE Survey of a had at out & the same

Poly







# MATCH MADE IN HEAVEN

"Raja ki aayegi baraat!"









spring | shantung







winter | <mark>lustr</mark>e



#### MATCH MADE IN HEAVEN

#MIH100/G03 #MIHG100/04

#MIHG100/05 #MIHG100/06 #MIHG100/0

#MIHG100/08







45200/07



#MIHS200/04





#MIHL300/01 #MIHL300/02









#MIHI 300/06

















"But there never was a Mrs"









summer | gauze

spring | <mark>shantung</mark>

winter | <mark>lustr</mark>e

#### MR. RIGHT





41 in / 1.04 m



41 in / 1.04 m



























## TIME AFTER TIME







summer | gauze







spring | shantung





winter | <mark>lustre</mark>



#