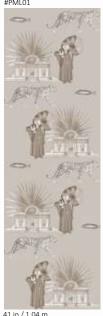

# PROMENADE

summer | gauze

spring | shantung

winter | <mark>lustre</mark>

#### PROMENADE

41 in / 1.04 m