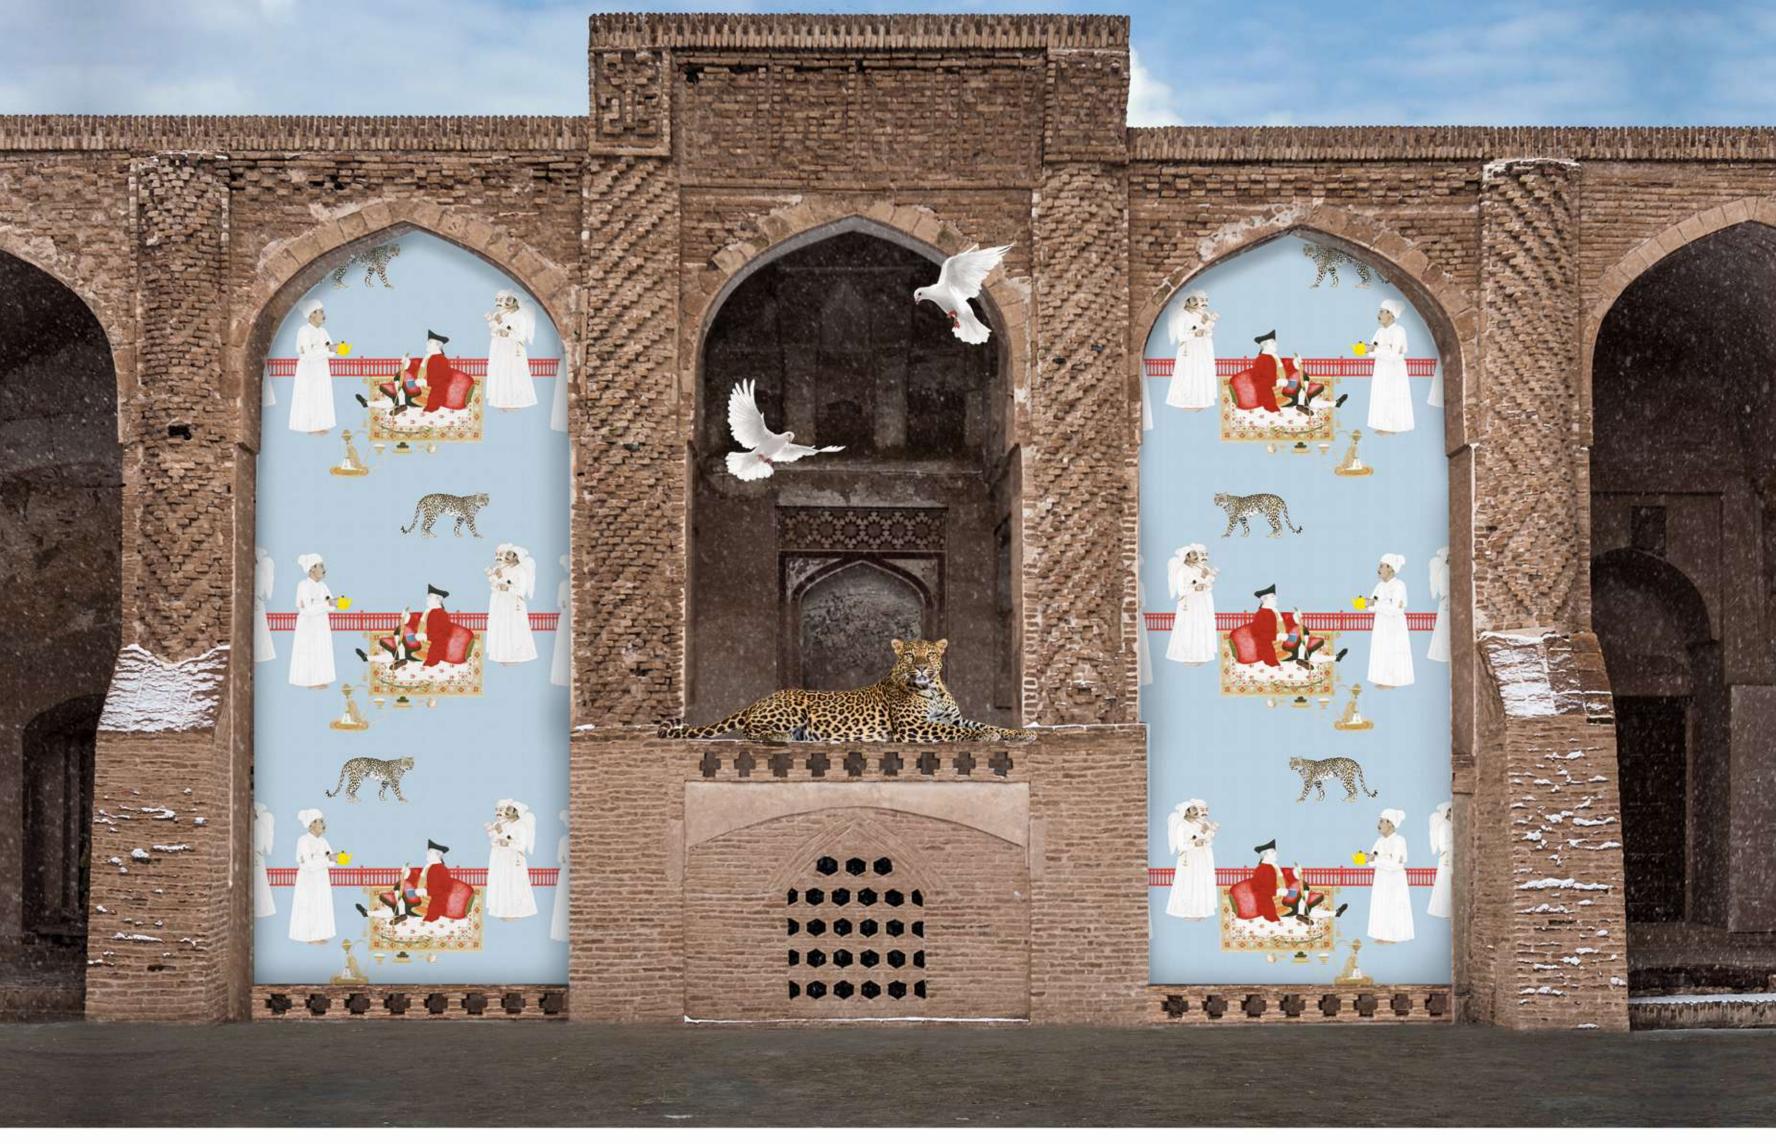

# HIS MASTER'S VOICE

"I hate being told what to do"

<

summer | gauze

spring | shantung

winter | lustre

## HIS MASTER'S VOICE

#HMVG100/01 #HMVG100/02 #HMVG100/03 #HMVG100/04 #HMVG100/05 #HMVG100/06 #HMVG100/07 #HMVG100/08

#HMVS200/01 #HMVS200/02 #HMVS200/03 #HMVS200/04 #HMVS200/05 #HMVS200/06 #HMVS200/07 #HMVS200/0

#HMVL300/01 #HMVL300/02 #HMVL300/03 #HMVL300/04 #HMVL300/05 #HMVL300/06 #HMVL300/07 #HMVL300/08