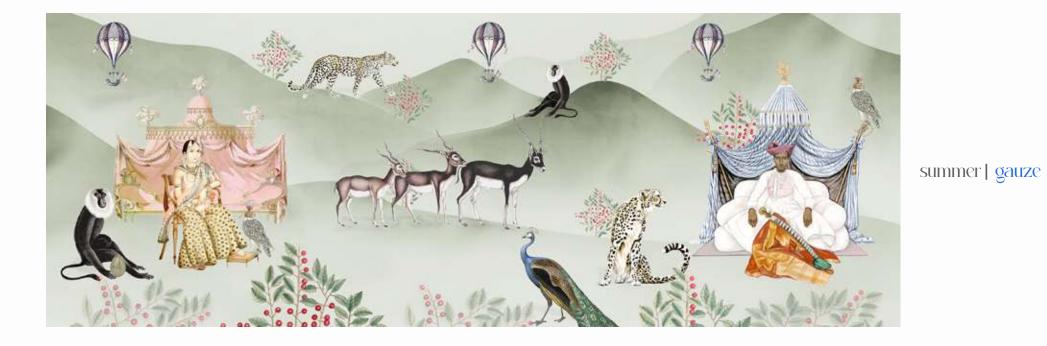

Available in this color on Gauze Base only

"A shikaar in 1564"

spring | shantung

winter | <mark>lustr</mark>e

### THE HUNT

41 in / 1.04 m 41 in / 1.04 r

#THS200/03

#THS200/04

#THS200/06

#THS200/0

41 in / 1.04 m 41 in / 1.04 m 41 in / 1.04 m 41 in / 1.04 m

#THS200/05

11 in / 1.04 m

41 in / 1 04 r

#THL300/01 #THL300/02

#THL300/04

#THL300/05

#THL300/06

#THL300/07

/ 1.04 m 41 in / 1.04