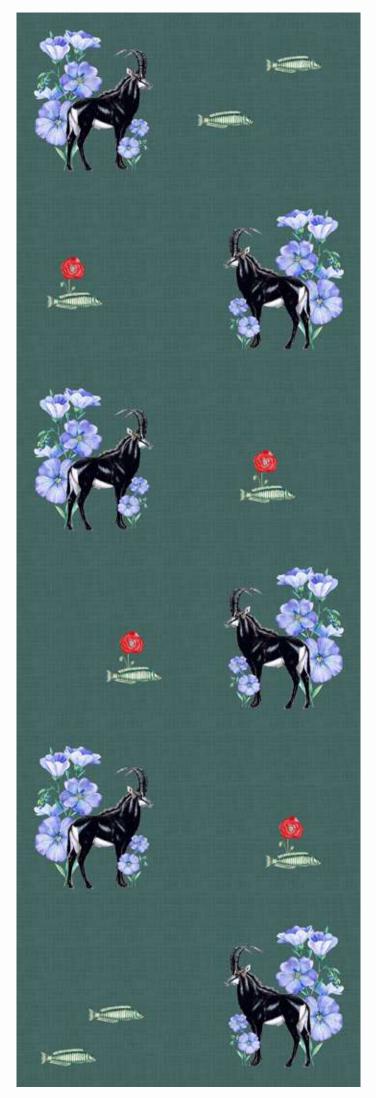

## UNDERWORLD

"Things could be stranger"

summer | gauze

spring | <mark>shantung</mark>

winter | <mark>lustr</mark>e

#### UNDERWORLD

JWG0

#UWS01

41 in / 1.04 m

#UWL0

CALL AFTER EIGHT

"Please call later- I'm intoxicated"

summer | gauze