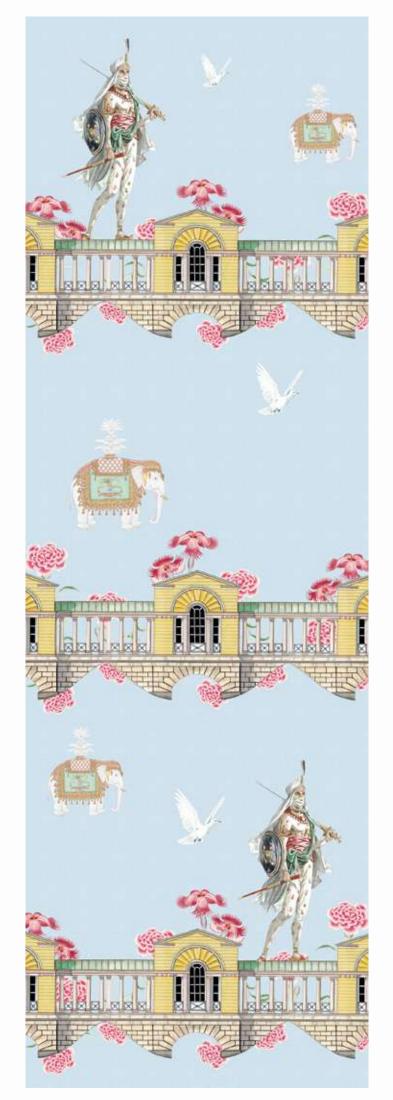

## WATER UNDER THE BRIDGE

"What water what bridge"

summer | gauze

spring | shantung

winter | <mark>lustr</mark>e

#### WATER UNDER THE BRIDGE

UBG01

41 in / 1.04 m

41 in / 1.04 m

design: **SAGE** BASE PAPER: **GAUZE** DESIGN CODE: SG01

ROLL WIDTH: 41 in | 1.04 m STANDARD ROLL LENGTH: Available by running mtrs.

-0

Scan to view wallpaper PAGE NO. 51 Available in this color on Gauze Base only