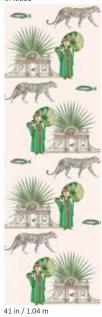

# PROMENADE

summer | gauze

spring | shantung

winter | <mark>lustre</mark>

#### PROMENADE

41 in / 1.04 m