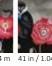

### ROAD TO DAMASCUS

1

1 04 m

/104

MEMORY WALL

"I can't remember what happened"

summer | gauze

spring | shantung

#### MEMORY WALL

#MWG01

41 in / 1.04 m

DESIGN: **DUNE** BASE PAPER: **LUSTRE** DESIGN CODE: DN01

ROLL WIDTH: 41 in | 1.04 m STANDARD ROLL LENGTH: Available by running mtrs.

Scan to view wallpaper

PAGE NO. 17 Available in this color on Lustre Base only