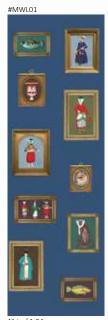

### ROAD TO DAMASCUS

1

1 04 m

/104

MEMORY WALL

"I can't remember what happened"

summer | gauze

spring | shantung

#### MEMORY WALL

#MWG01

41 in / 1.04 m

DESIGN: **DUNE** BASE PAPER: **LUSTRE** DESIGN CODE: DN01

ROLL WIDTH: 41 in | 1.04 m STANDARD ROLL LENGTH: Available by running mtrs.

Scan to view wallpaper

PAGE NO. 17 Available in this color on Lustre Base only