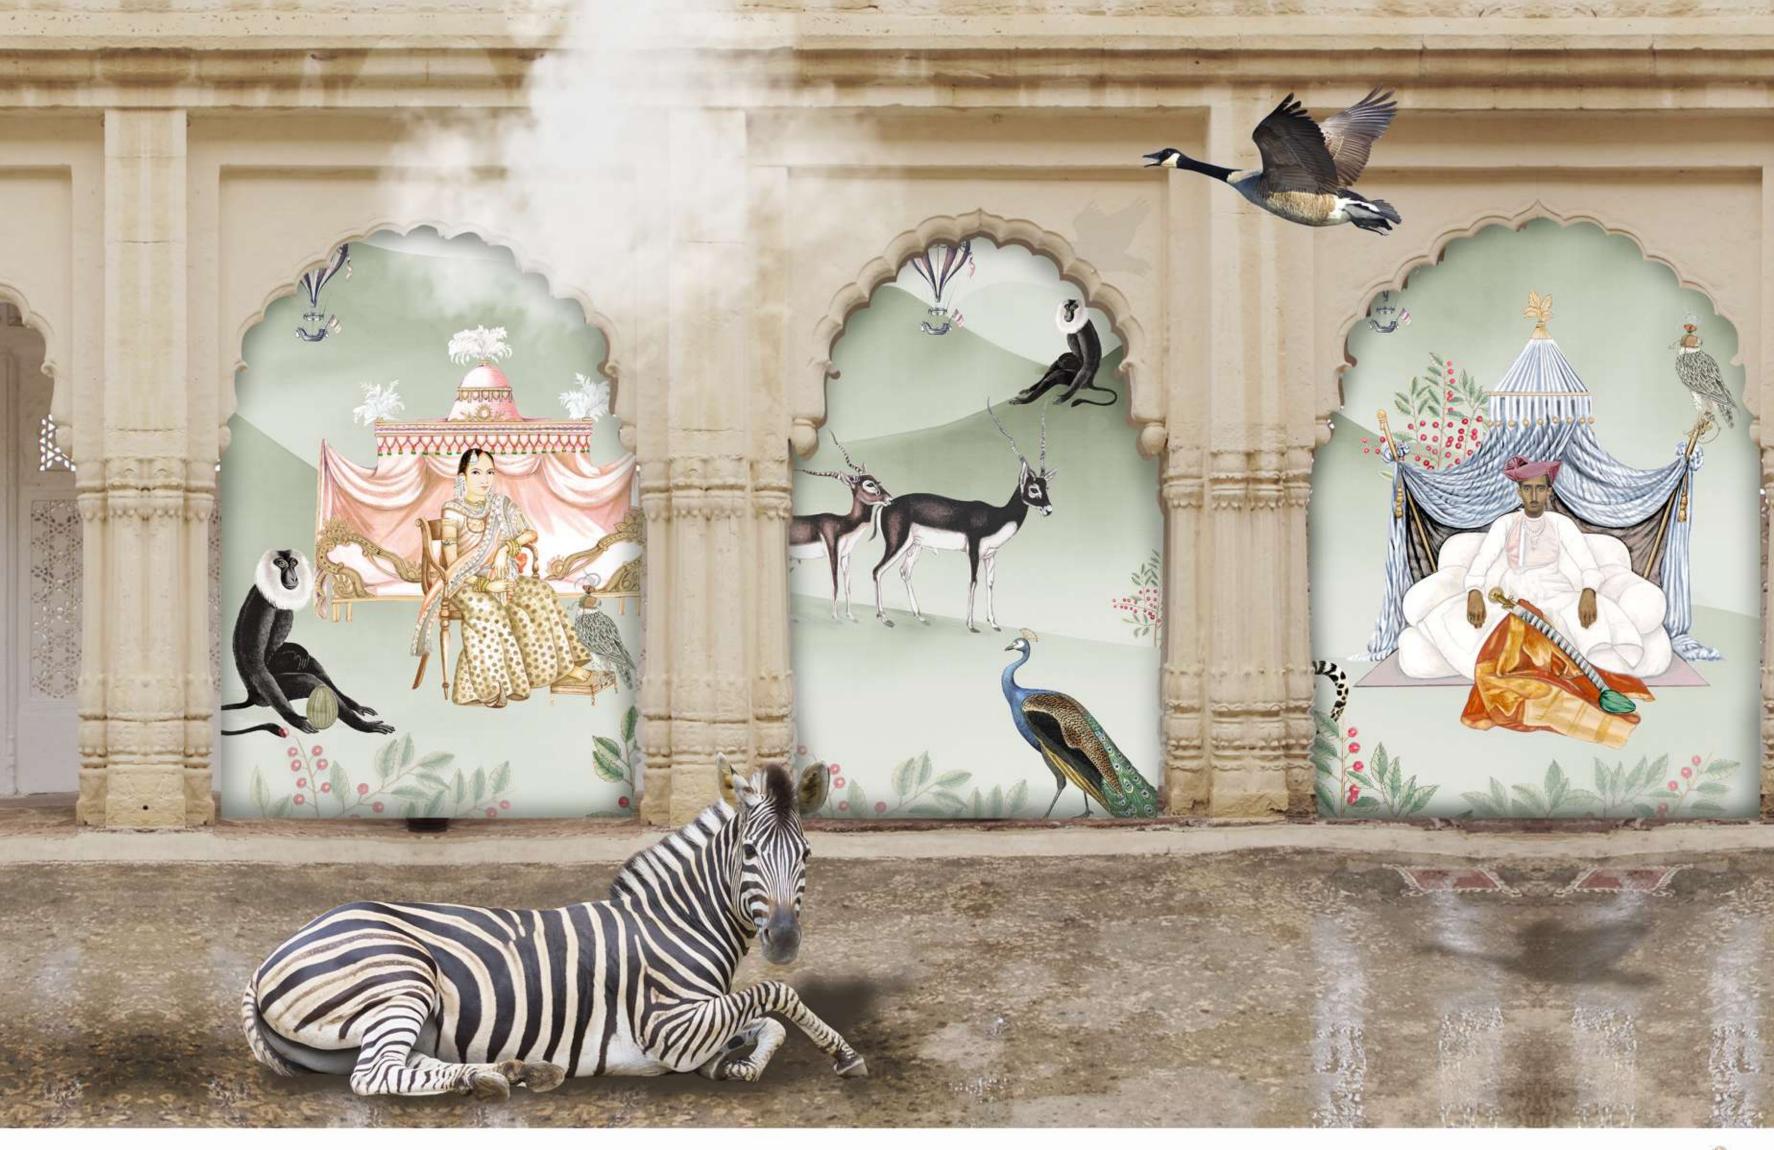

Available in this color on Gauze Base only

"A shikaar in 1564"

spring | shantung

winter | <mark>lustr</mark>e

### THE HUNT

41 in / 1.04 m 41 in / 1.04 r

#THS200/03

#THS200/04

#THS200/06

#THS200/0

41 in / 1.04 m 41 in / 1.04 m 41 in / 1.04 m 41 in / 1.04 m

#THS200/05

11 in / 1.04 m

41 in / 1 04 r

#THL300/01 #THL300/02

#THL300/04

#THL300/05

#THL300/06

#THL300/07

/ 1.04 m 41 in / 1.04