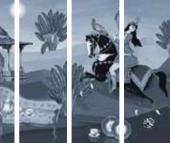

Available in this color on Gauze Base only

"A shikaar in 1564"

spring | shantung

winter | <mark>lustr</mark>e

### THE HUNT

41 in / 1.04 m 41 in / 1.04 r

#THS200/03

#THS200/04

#THS200/06

#THS200/0

41 in / 1.04 m 41 in / 1.04 m 41 in / 1.04 m 41 in / 1.04 m

#THS200/05

11 in / 1.04 m

41 in / 1 04 r

#THL300/01 #THL300/02

#THL300/04

#THL300/05

#THL300/06

#THL300/07

/ 1.04 m 41 in / 1.04