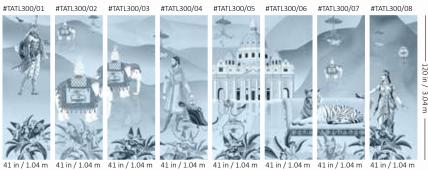

## TIME AFTER TIME

summer | gauze

spring | shantung

winter | <mark>lustre</mark>

### TIME AFTER TIME

#### DESIGN: **TIME AFTER TIME** BASE PAPER: <u>SHANTUNG</u> PANEL WIDTH: 41 in | 1.04 m DESIGN CODE: TATS200

Available in this color on Shantung Base only

Scan to view wallpaper

The print shows full design and does not represent actual scale.