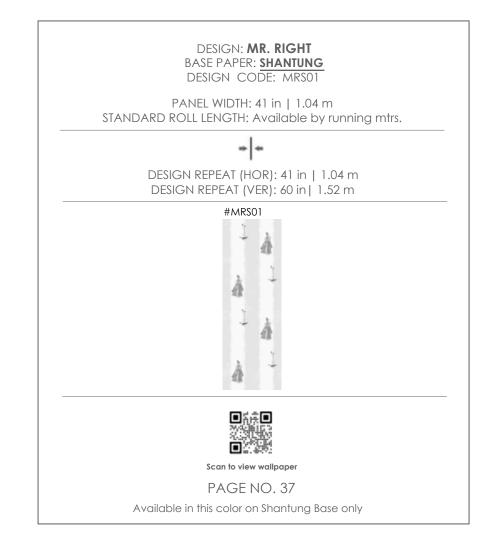

"But there never was a Mrs"

summer | gauze

spring | <mark>shantung</mark>

winter | <mark>lustr</mark>e

#### MR. RIGHT

41 in / 1.04 m

41 in / 1.04 m