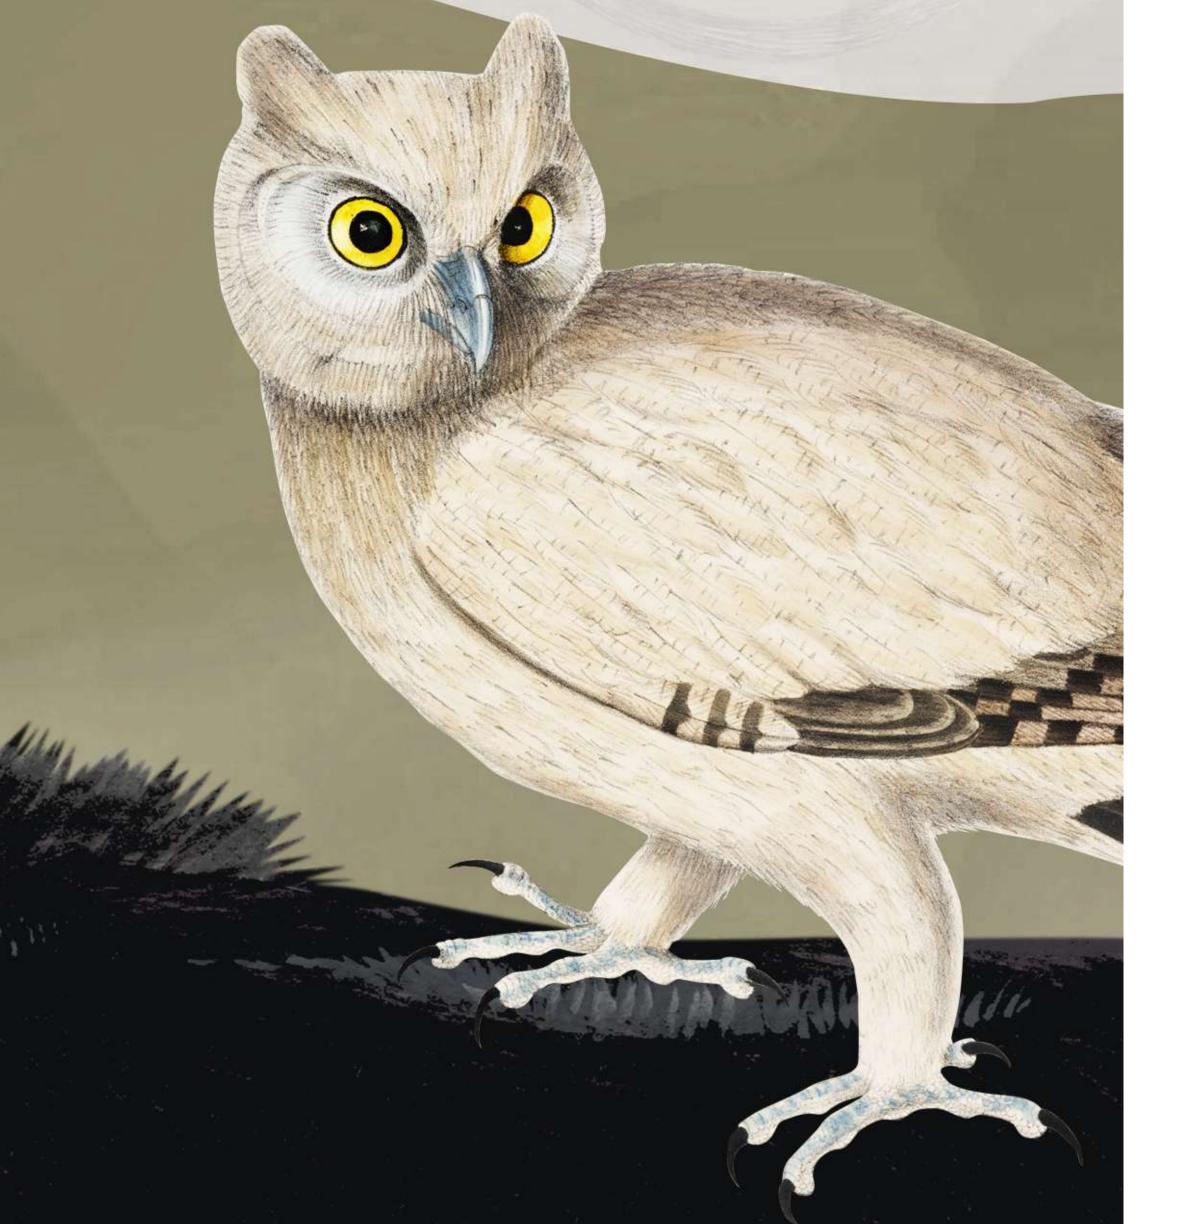

## UNDERWORLD

"Things could be stranger"

summer | gauze

spring | <mark>shantung</mark>

winter | <mark>lustr</mark>e

#### UNDERWORLD

JWG0

#UWS01

41 in / 1.04 m

#UWL0

CALL AFTER EIGHT

"Please call later- I'm intoxicated"

summer | gauze