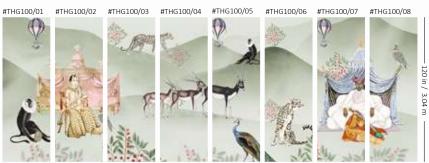

Available in this color on Gauze Base only

"A shikaar in 1564"

spring | shantung

winter | <mark>lustr</mark>e

### THE HUNT

41 in / 1.04 m 41 in / 1.04 r

#THS200/03

#THS200/04

#THS200/06

#THS200/0

41 in / 1.04 m 41 in / 1.04 m 41 in / 1.04 m 41 in / 1.04 m

#THS200/05

11 in / 1.04 m

41 in / 1 04 r

#THL300/01 #THL300/02

#THL300/04

#THL300/05

#THL300/06

#THL300/07

/ 1.04 m 41 in / 1.04