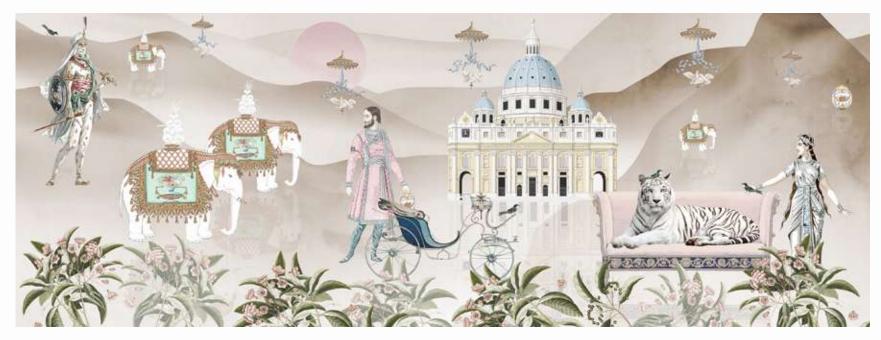

# MATCH MADE IN HEAVEN

"Raja ki aayegi baraat!"

spring | shantung

winter | <mark>lustr</mark>e

#### MATCH MADE IN HEAVEN

#MIH100/G03 #MIHG100/04

#MIHG100/05 #MIHG100/06 #MIHG100/0

#MIHG100/08

45200/07

#MIHS200/04

#MIHL300/01 #MIHL300/02

#MIHI 300/06