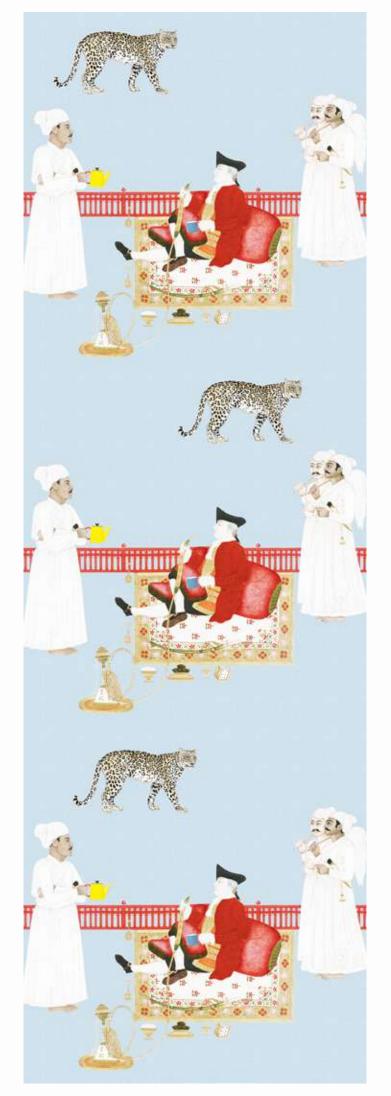

# TEA FOR TWO

"It's romance but I wouldn't call it love"

spring | shantung

#TETS200/01

winter | <mark>lustr</mark>e

### TEA FOR TWO

#TFTG100/01 #TFTG100/02

#TETG100/04

#TETG100/05

#TETG100/07

#TETG100/06

\$100/03

#TETS200/04

#TETS200/06

0.4 m

11 in / 1 04 m 41 in / 1 04 m

41 in / 1 04 m

#TFTL300/01 #TFTL300/02

#TETI 300/03

#TETI 300/04

#TETI 300/05

#TETI 300/06

#TFTL300/0

#### DESIGN: **TEA FOR TWO** BASE PAPER: <u>GAUZE</u> PANEL WIDTH: 41 in | 1.04 m DESIGN CODE: TFTG100

Available in this color on Gauze Base only

Scan to view wallpaper

The print shows full design and does not represent actual scale.