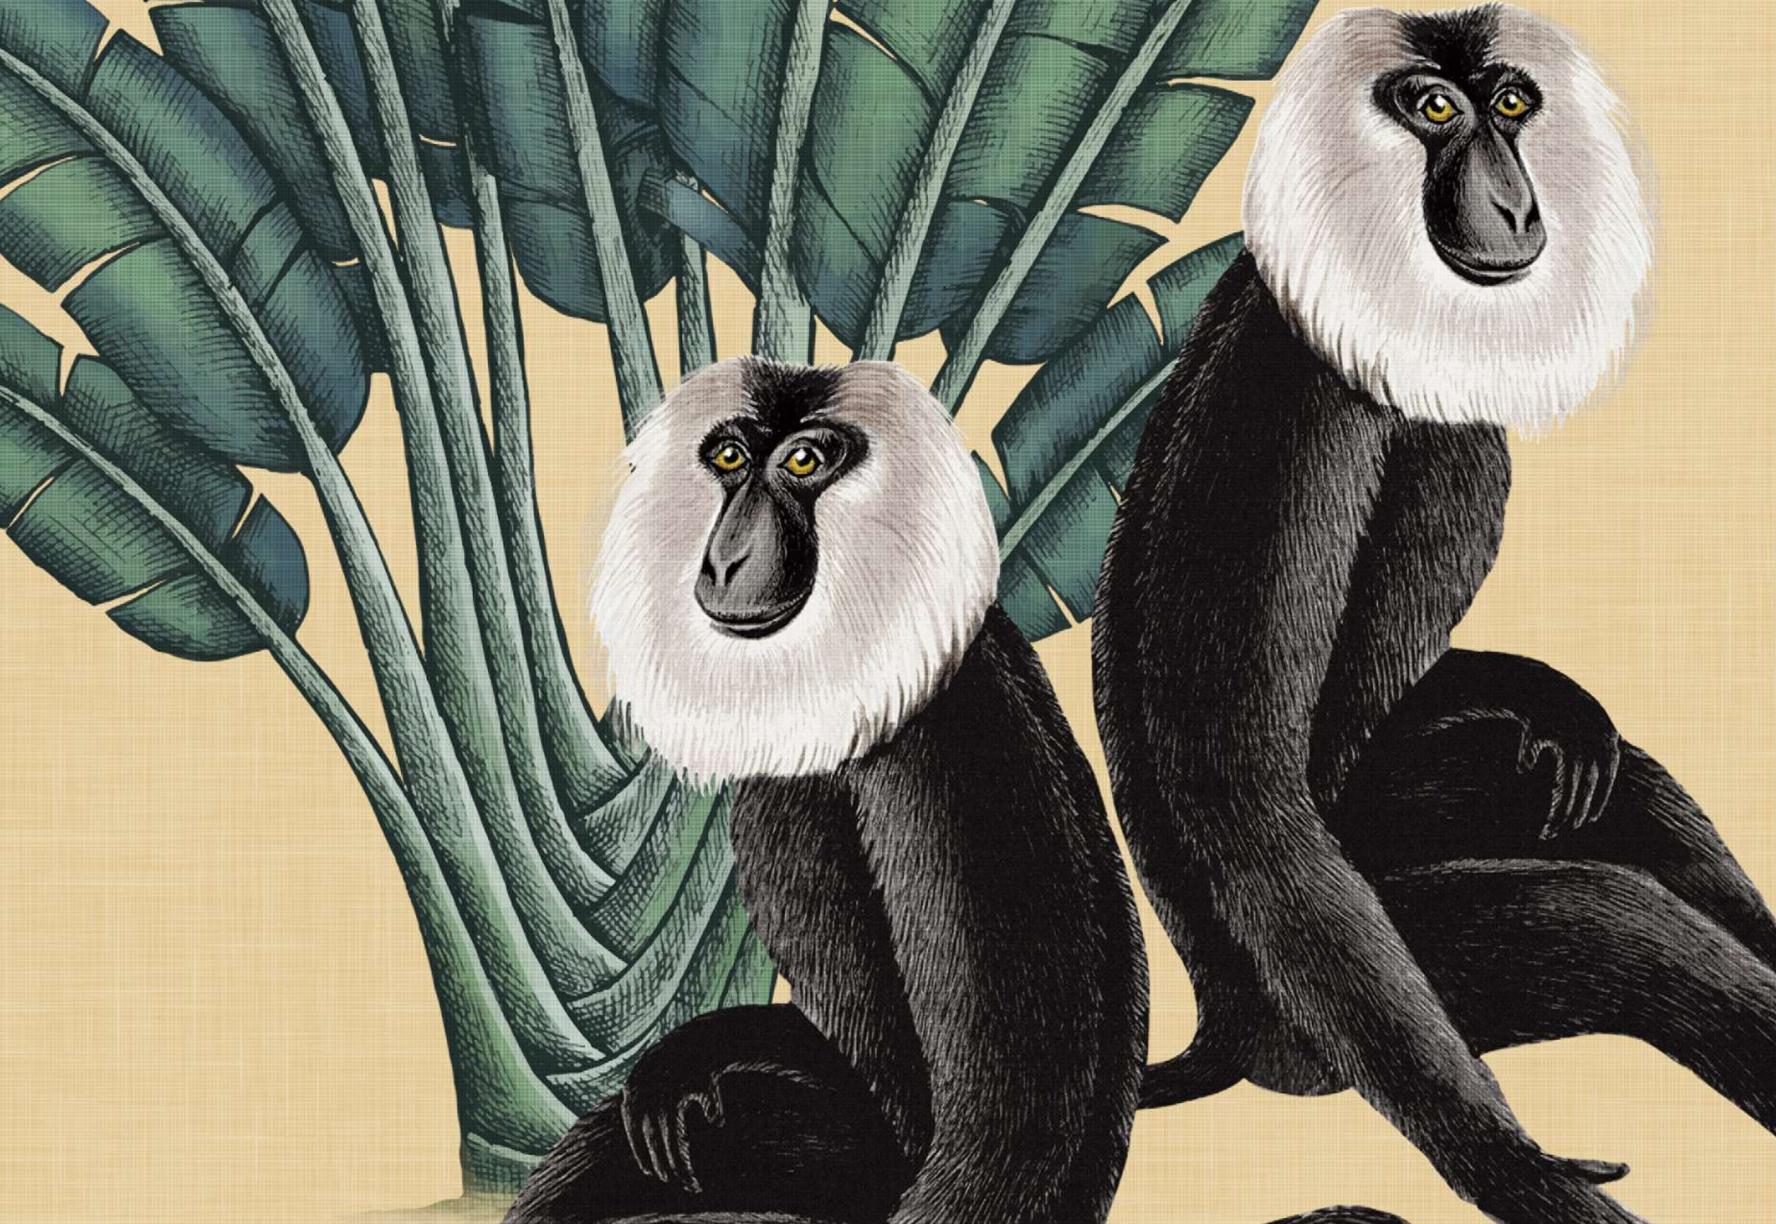

TIME OUT

"A break from Monkey Business"

summer | gauze

winter | lustre

spring | shantung

## TIME OUT

41 in / 1.04 m