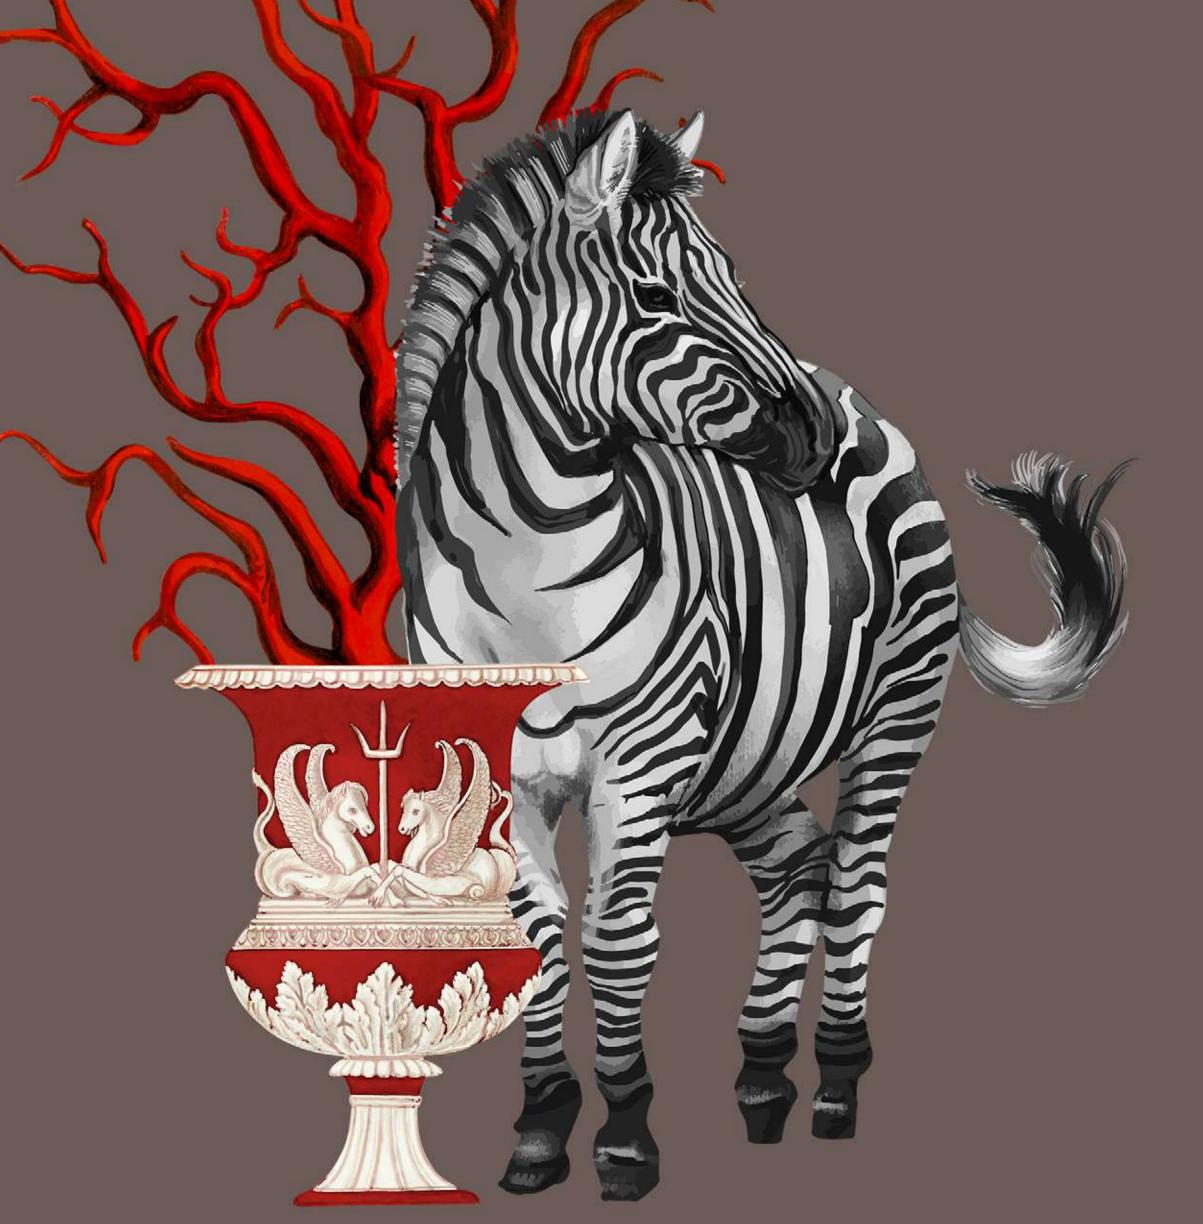

## UNDERWORLD

"Things could be stranger"

summer | gauze

spring | <mark>shantung</mark>

winter | <mark>lustr</mark>e

#### UNDERWORLD

JWG0

#UWS01

41 in / 1.04 m

#UWL0

CALL AFTER EIGHT

"Please call later- I'm intoxicated"

summer | gauze