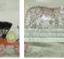

Available in this color on Gauze Base only

"A shikaar in 1564"

spring | shantung

winter | <mark>lustr</mark>e

### THE HUNT

41 in / 1.04 m 41 in / 1.04 r

#THS200/03

#THS200/04

#THS200/06

#THS200/0

41 in / 1.04 m 41 in / 1.04 m 41 in / 1.04 m 41 in / 1.04 m

#THS200/05