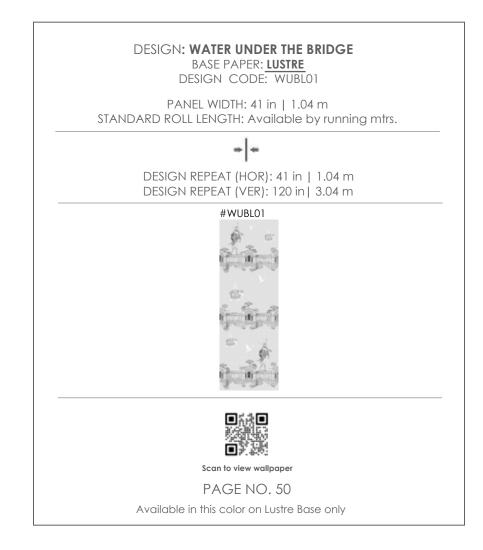

## WATER UNDER THE BRIDGE

"What water what bridge"

summer | gauze

spring | shantung

winter | <mark>lustr</mark>e

#### WATER UNDER THE BRIDGE

UBG01

41 in / 1.04 m

41 in / 1.04 m

design: **SAGE** BASE PAPER: **GAUZE** DESIGN CODE: SG01

ROLL WIDTH: 41 in | 1.04 m STANDARD ROLL LENGTH: Available by running mtrs.

-0

Scan to view wallpaper PAGE NO. 51 Available in this color on Gauze Base only