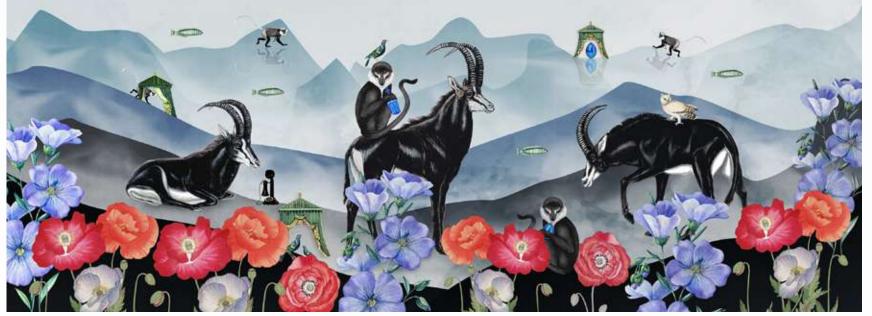

## UNDERWORLD

"Things could be stranger"

summer | gauze

spring | <mark>shantung</mark>

winter | <mark>lustr</mark>e

#### UNDERWORLD

JWG0

#UWS01

41 in / 1.04 m

#UWL0

CALL AFTER EIGHT

"Please call later- I'm intoxicated"

summer | gauze