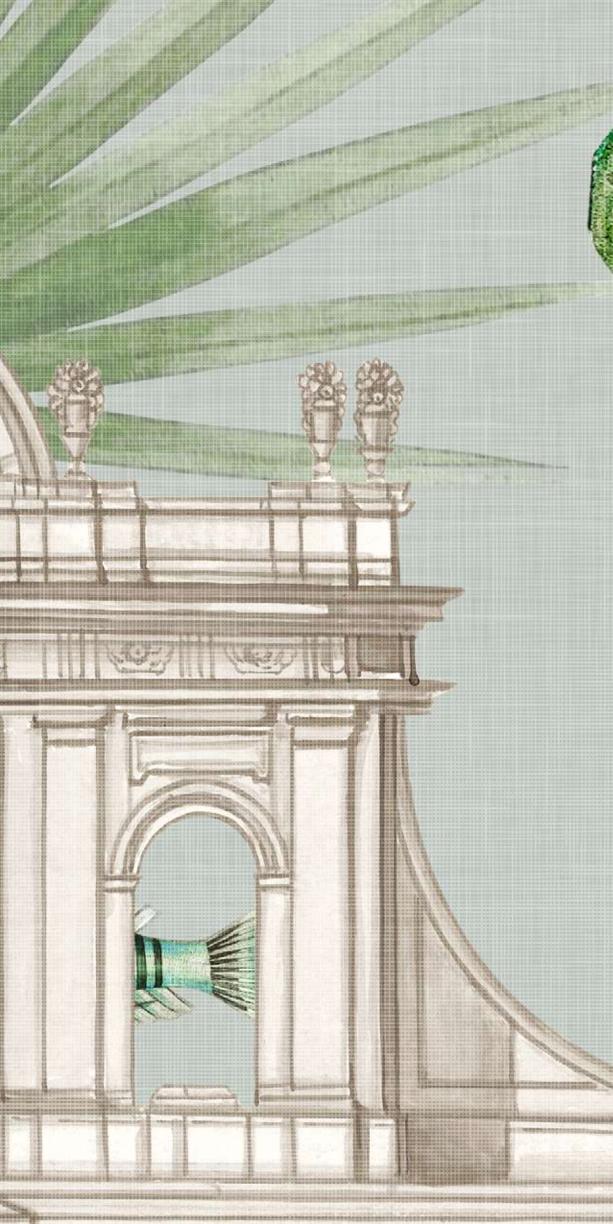

# PROMENADE

summer | gauze

spring | shantung

winter | <mark>lustre</mark>

#### PROMENADE

41 in / 1.04 m