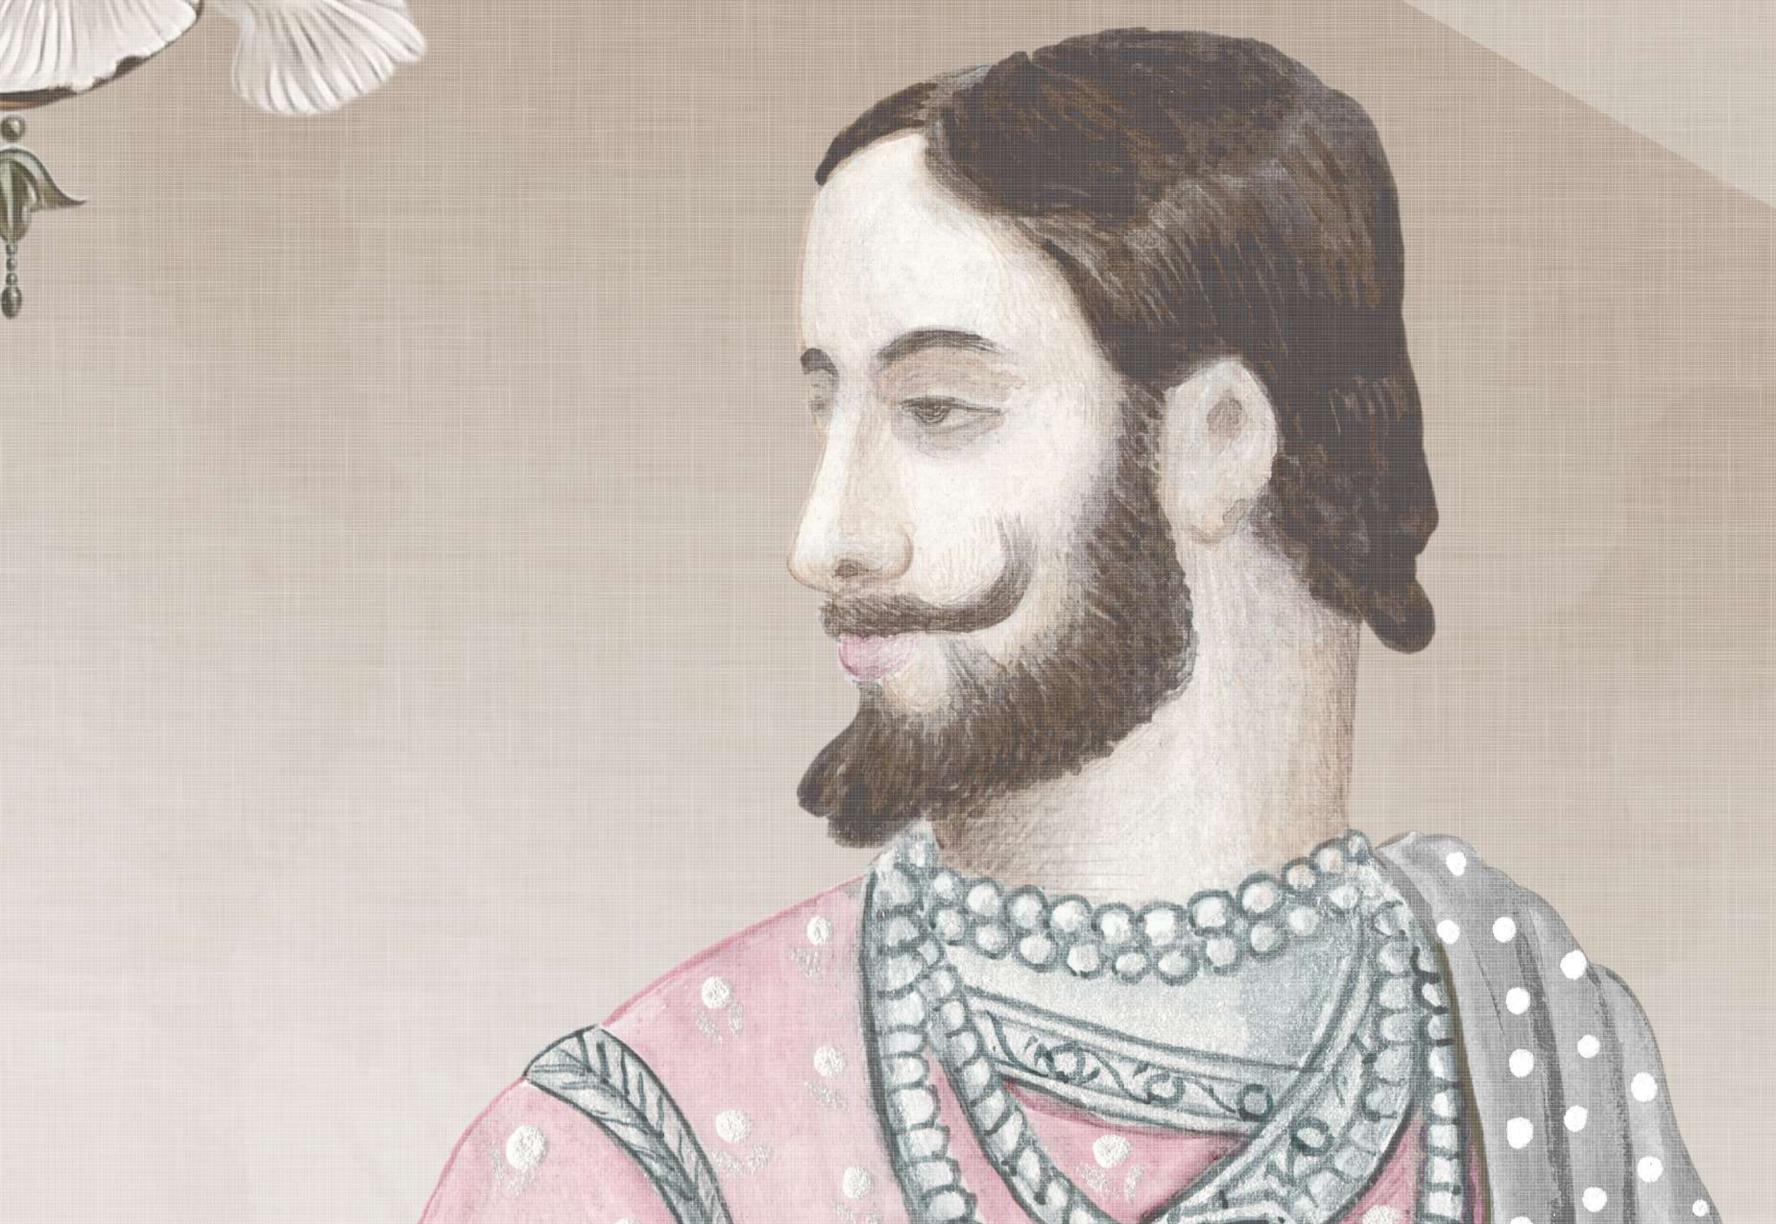

## TIME AFTER TIME

summer | gauze

spring | shantung

winter | <mark>lustre</mark>

### TIME AFTER TIME

#### DESIGN: **TIME AFTER TIME** BASE PAPER: <u>SHANTUNG</u> PANEL WIDTH: 41 in | 1.04 m DESIGN CODE: TATS200

Available in this color on Shantung Base only

Scan to view wallpaper

The print shows full design and does not represent actual scale.