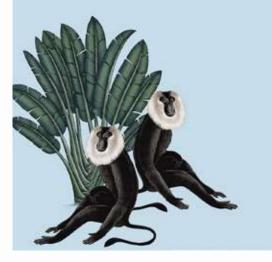

TIME OUT

"A break from Monkey Business"

summer | gauze

winter | lustre

spring | shantung

## TIME OUT

41 in / 1.04 m