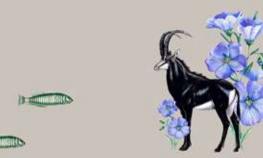

## UNDERWORLD

"Things could be stranger"

summer | gauze

spring | <mark>shantung</mark>

winter | <mark>lustr</mark>e

#### UNDERWORLD

JWG0

#UWS01

41 in / 1.04 m

#UWL0

CALL AFTER EIGHT

"Please call later- I'm intoxicated"

summer | gauze