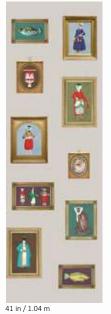

### ROAD TO DAMASCUS

1

1 04 m

/104

MEMORY WALL

"I can't remember what happened"

summer | gauze

spring | shantung

#### MEMORY WALL

#MWG01

41 in / 1.04 m

DESIGN: **DUNE** BASE PAPER: **LUSTRE** DESIGN CODE: DN01

ROLL WIDTH: 41 in | 1.04 m STANDARD ROLL LENGTH: Available by running mtrs.

Scan to view wallpaper

PAGE NO. 17 Available in this color on Lustre Base only