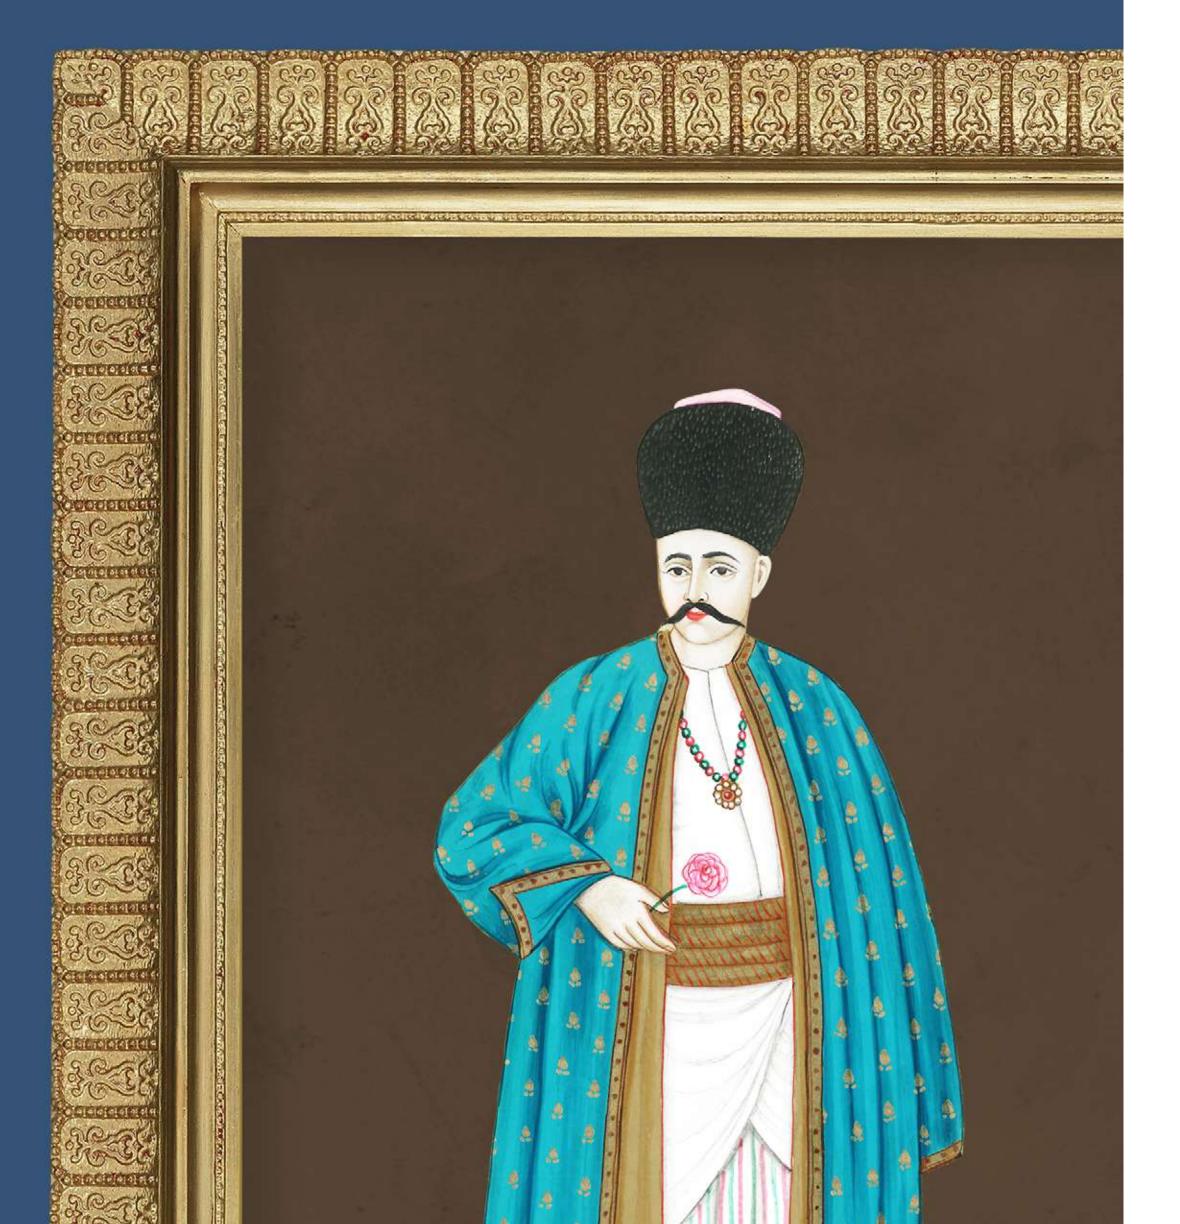

### ROAD TO DAMASCUS

1

1 04 m

/104

MEMORY WALL

"I can't remember what happened"

summer | gauze

spring | shantung