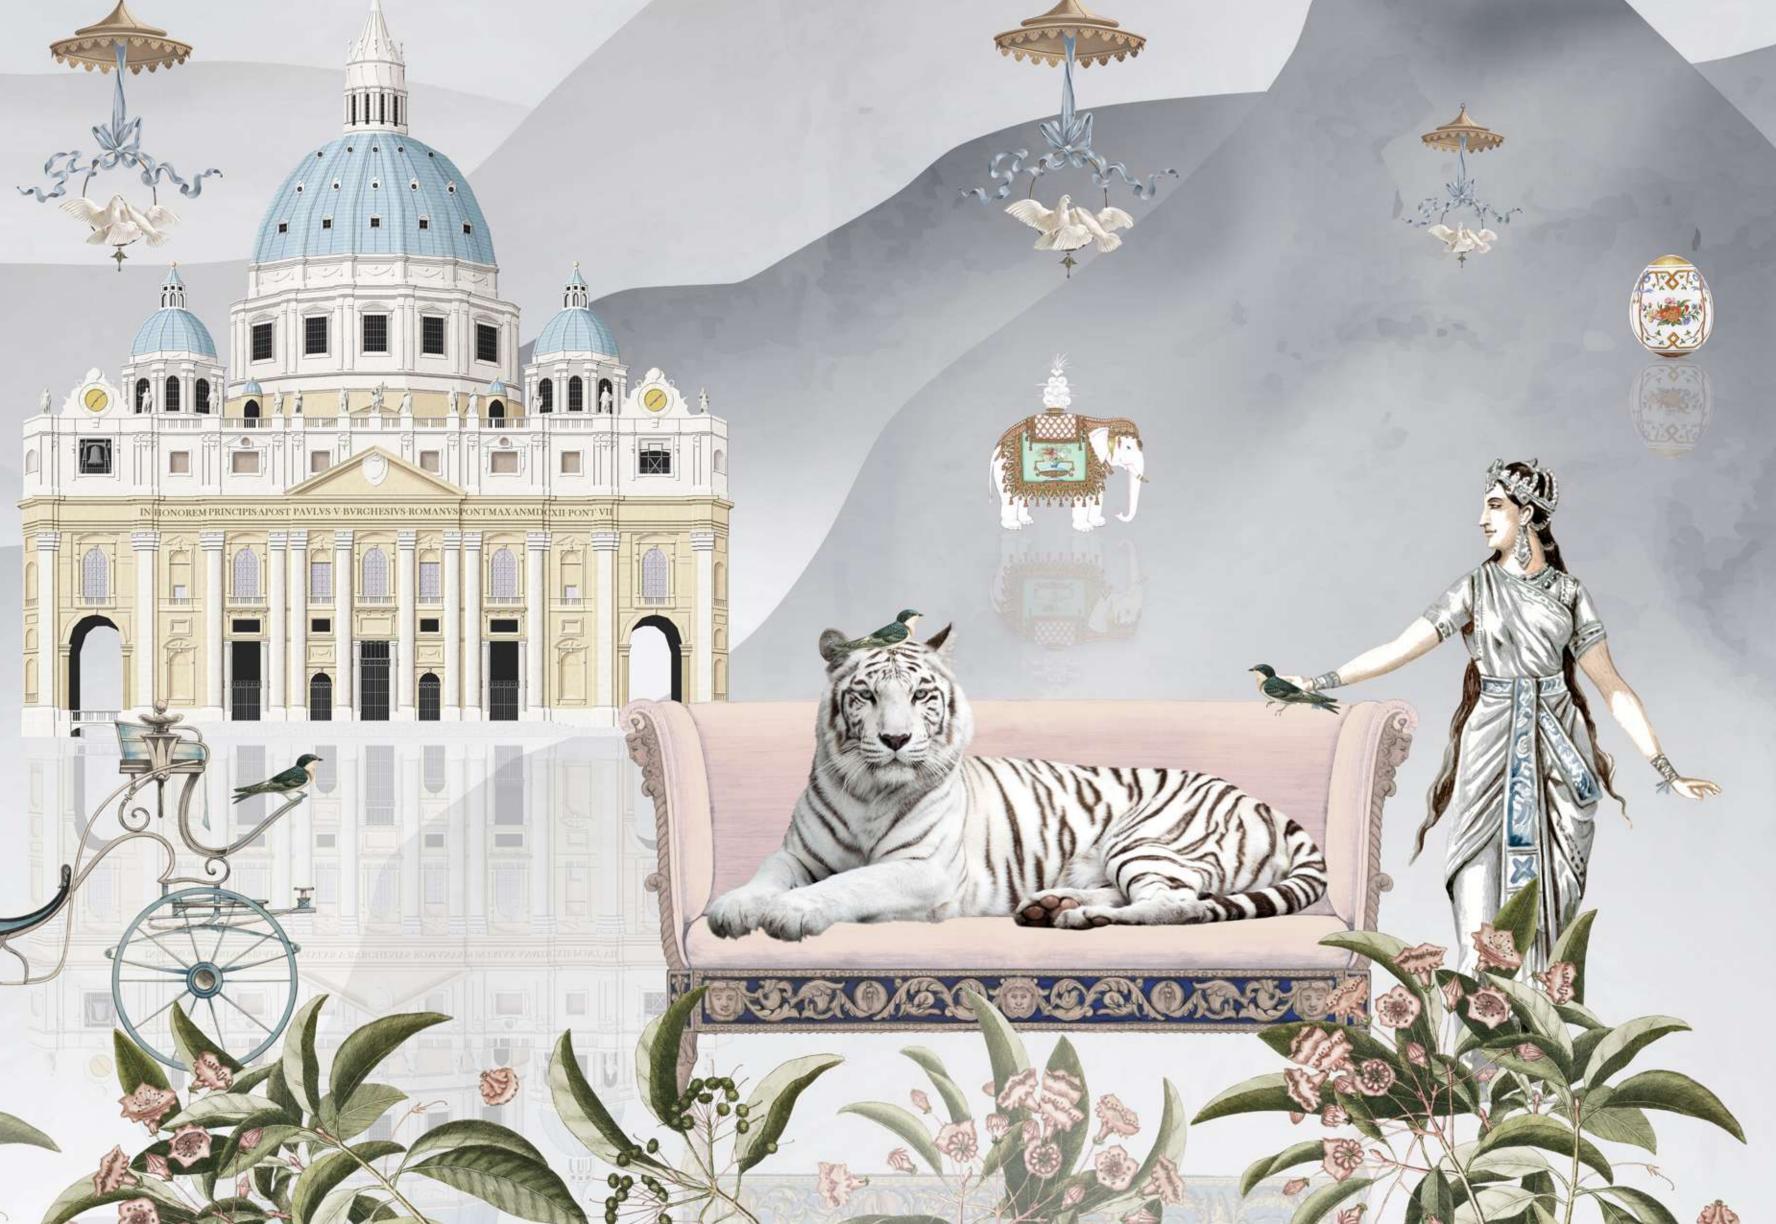

## TIME AFTER TIME

summer | gauze

spring | shantung

winter | <mark>lustre</mark>

### TIME AFTER TIME

#### DESIGN: **TIME AFTER TIME** BASE PAPER: <u>SHANTUNG</u> PANEL WIDTH: 41 in | 1.04 m DESIGN CODE: TATS200

Available in this color on Shantung Base only

Scan to view wallpaper

The print shows full design and does not represent actual scale.