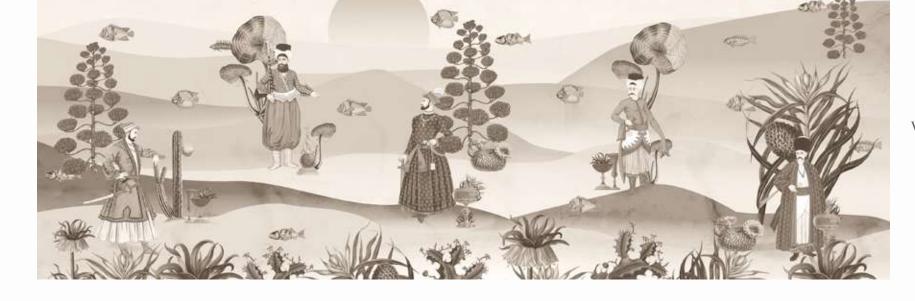

Available in this color on Gauze Base only

"A shikaar in 1564"

spring | shantung

winter | <mark>lustr</mark>e

### THE HUNT

41 in / 1.04 m 41 in / 1.04 r

#THS200/03

#THS200/04

#THS200/06

#THS200/0

41 in / 1.04 m 41 in / 1.04 m 41 in / 1.04 m 41 in / 1.04 m

#THS200/05

11 in / 1.04 m

41 in / 1 04 r

#THL300/01 #THL300/02

#THL300/04

#THL300/05

#THL300/06

#THL300/07

/ 1.04 m 41 in / 1.04