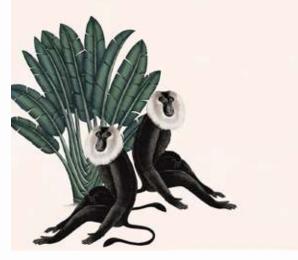

TIME OUT

"A break from Monkey Business"

summer | gauze

winter | lustre

spring | shantung

## TIME OUT

41 in / 1.04 m