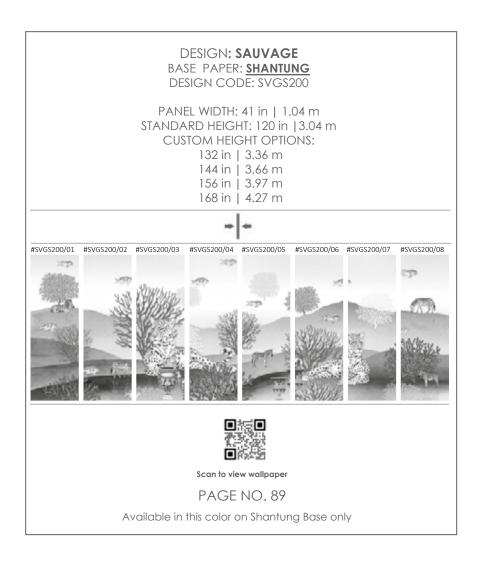

# SAUVAGE

#\$VG\$200/01 #\$VG\$200/02 #\$VG\$200/03 #\$VG\$200/04 #\$VG\$200/05 #\$VG\$200/06 #\$VG\$200/07 #\$VG\$200/08