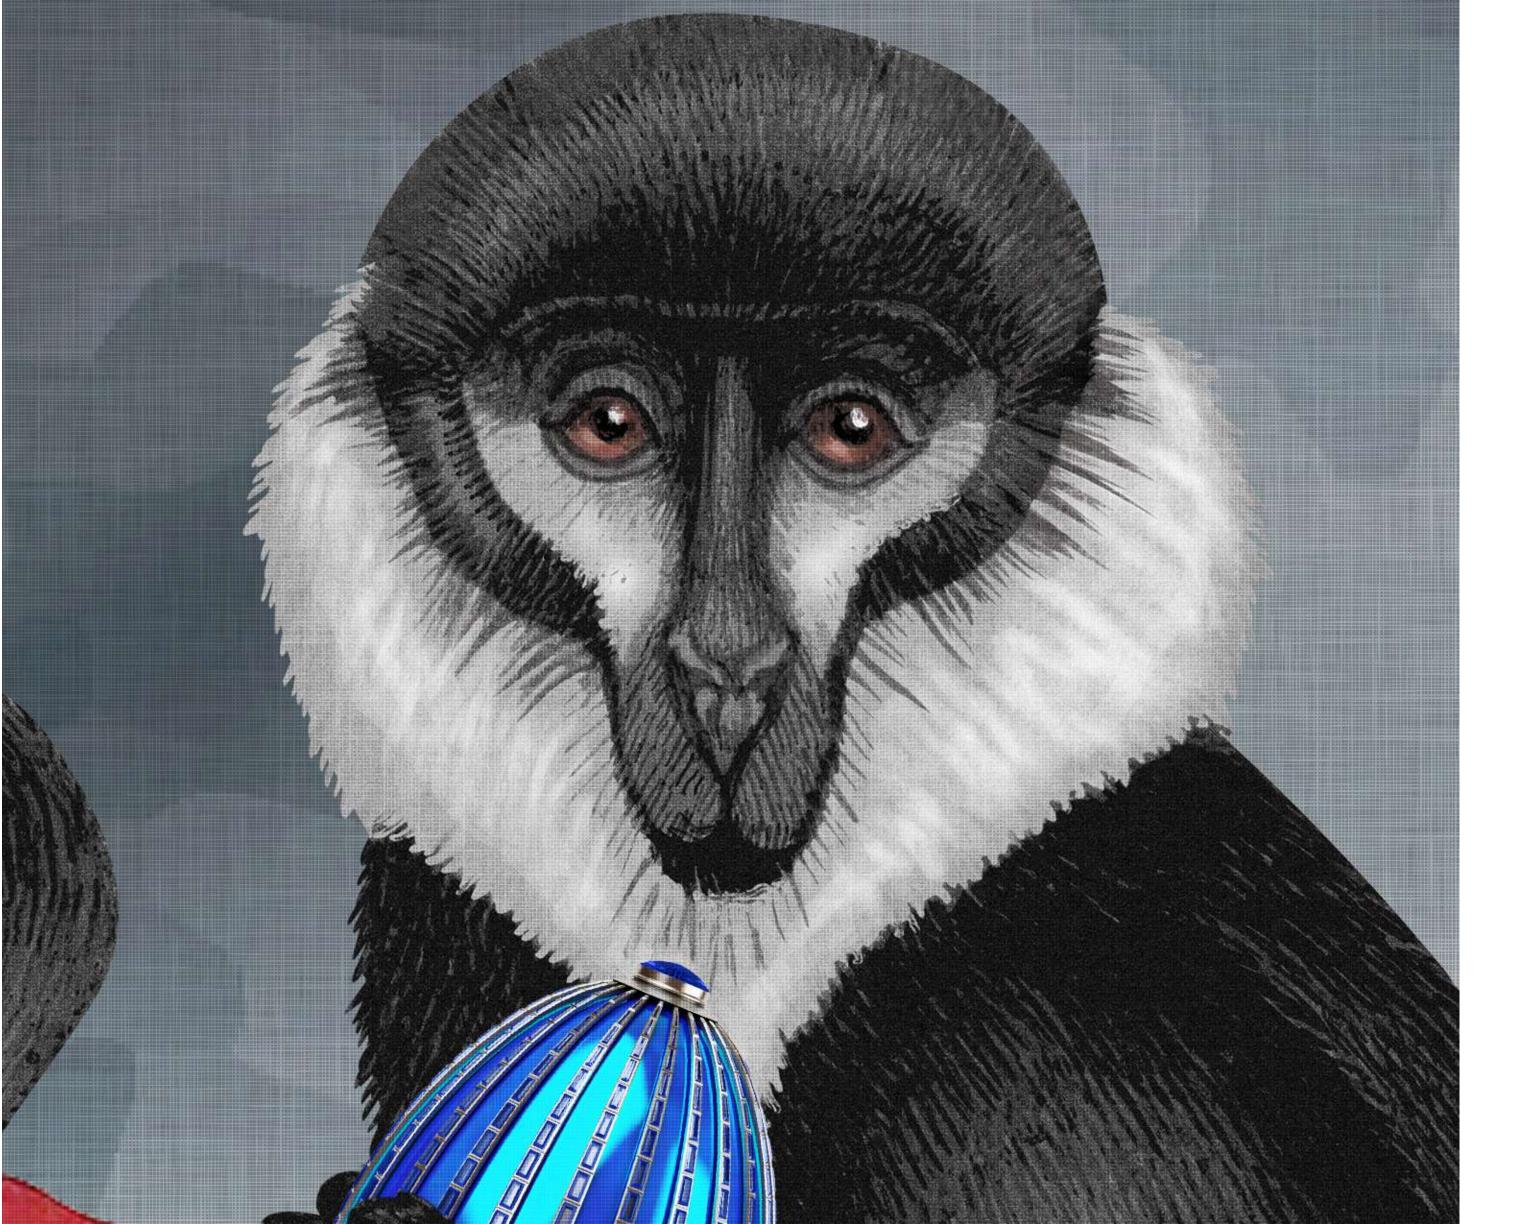

# MATCH MADE IN HEAVEN

"Raja ki aayegi baraat!"

spring | shantung

winter | <mark>lustr</mark>e

#### MATCH MADE IN HEAVEN

#MIH100/G03 #MIHG100/04

#MIHG100/05 #MIHG100/06 #MIHG100/0

#MIHG100/08

45200/07

#MIHS200/04

#MIHL300/01 #MIHL300/02

#MIHI 300/06