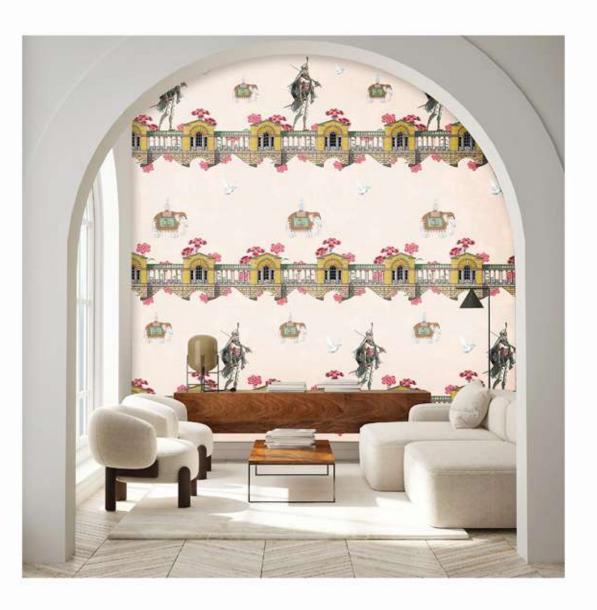

### ROAD TO DAMASCUS

1

1 04 m

/104

MEMORY WALL

"I can't remember what happened"

summer | gauze

spring | shantung

#### MEMORY WALL

#MWG01

41 in / 1.04 m

DESIGN: **DUNE** BASE PAPER: **LUSTRE** DESIGN CODE: DN01

ROLL WIDTH: 41 in | 1.04 m STANDARD ROLL LENGTH: Available by running mtrs.

Scan to view wallpaper

PAGE NO. 17 Available in this color on Lustre Base only