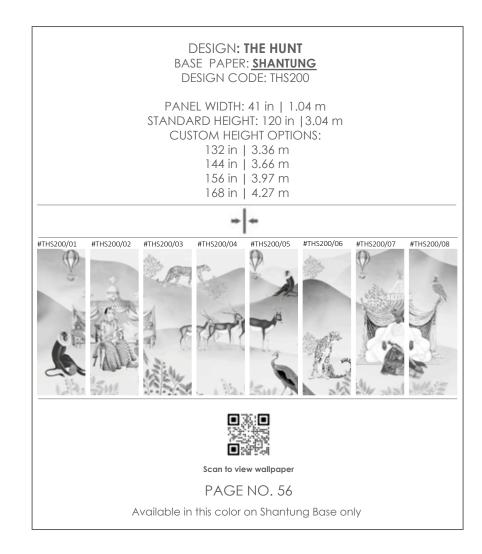

Available in this color on Gauze Base only

"A shikaar in 1564"

spring | shantung

winter | <mark>lustr</mark>e

### THE HUNT

41 in / 1.04 m 41 in / 1.04 r

#THS200/03

#THS200/04

#THS200/06

#THS200/0

41 in / 1.04 m 41 in / 1.04 m 41 in / 1.04 m 41 in / 1.04 m

#THS200/05

11 in / 1.04 m

41 in / 1 04 r

#THL300/01 #THL300/02

#THL300/04

#THL300/05

#THL300/06

#THL300/07

/ 1.04 m 41 in / 1.04