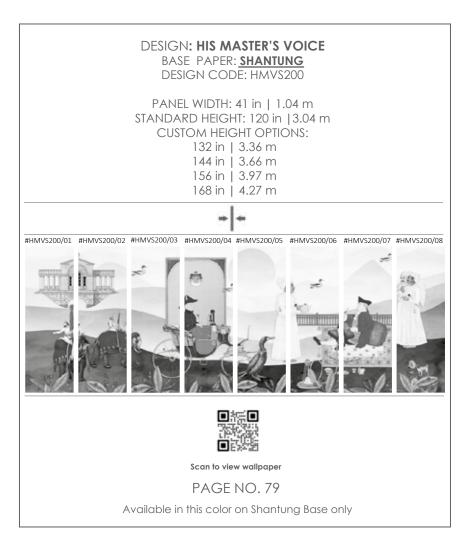

# HIS MASTER'S VOICE

"I hate being told what to do"

<

summer | gauze

spring | shantung

winter | lustre

## HIS MASTER'S VOICE

#HMVG100/01 #HMVG100/02 #HMVG100/03 #HMVG100/04 #HMVG100/05 #HMVG100/06 #HMVG100/07 #HMVG100/08

#HMVS200/01 #HMVS200/02 #HMVS200/03 #HMVS200/04 #HMVS200/05 #HMVS200/06 #HMVS200/07 #HMVS200/0