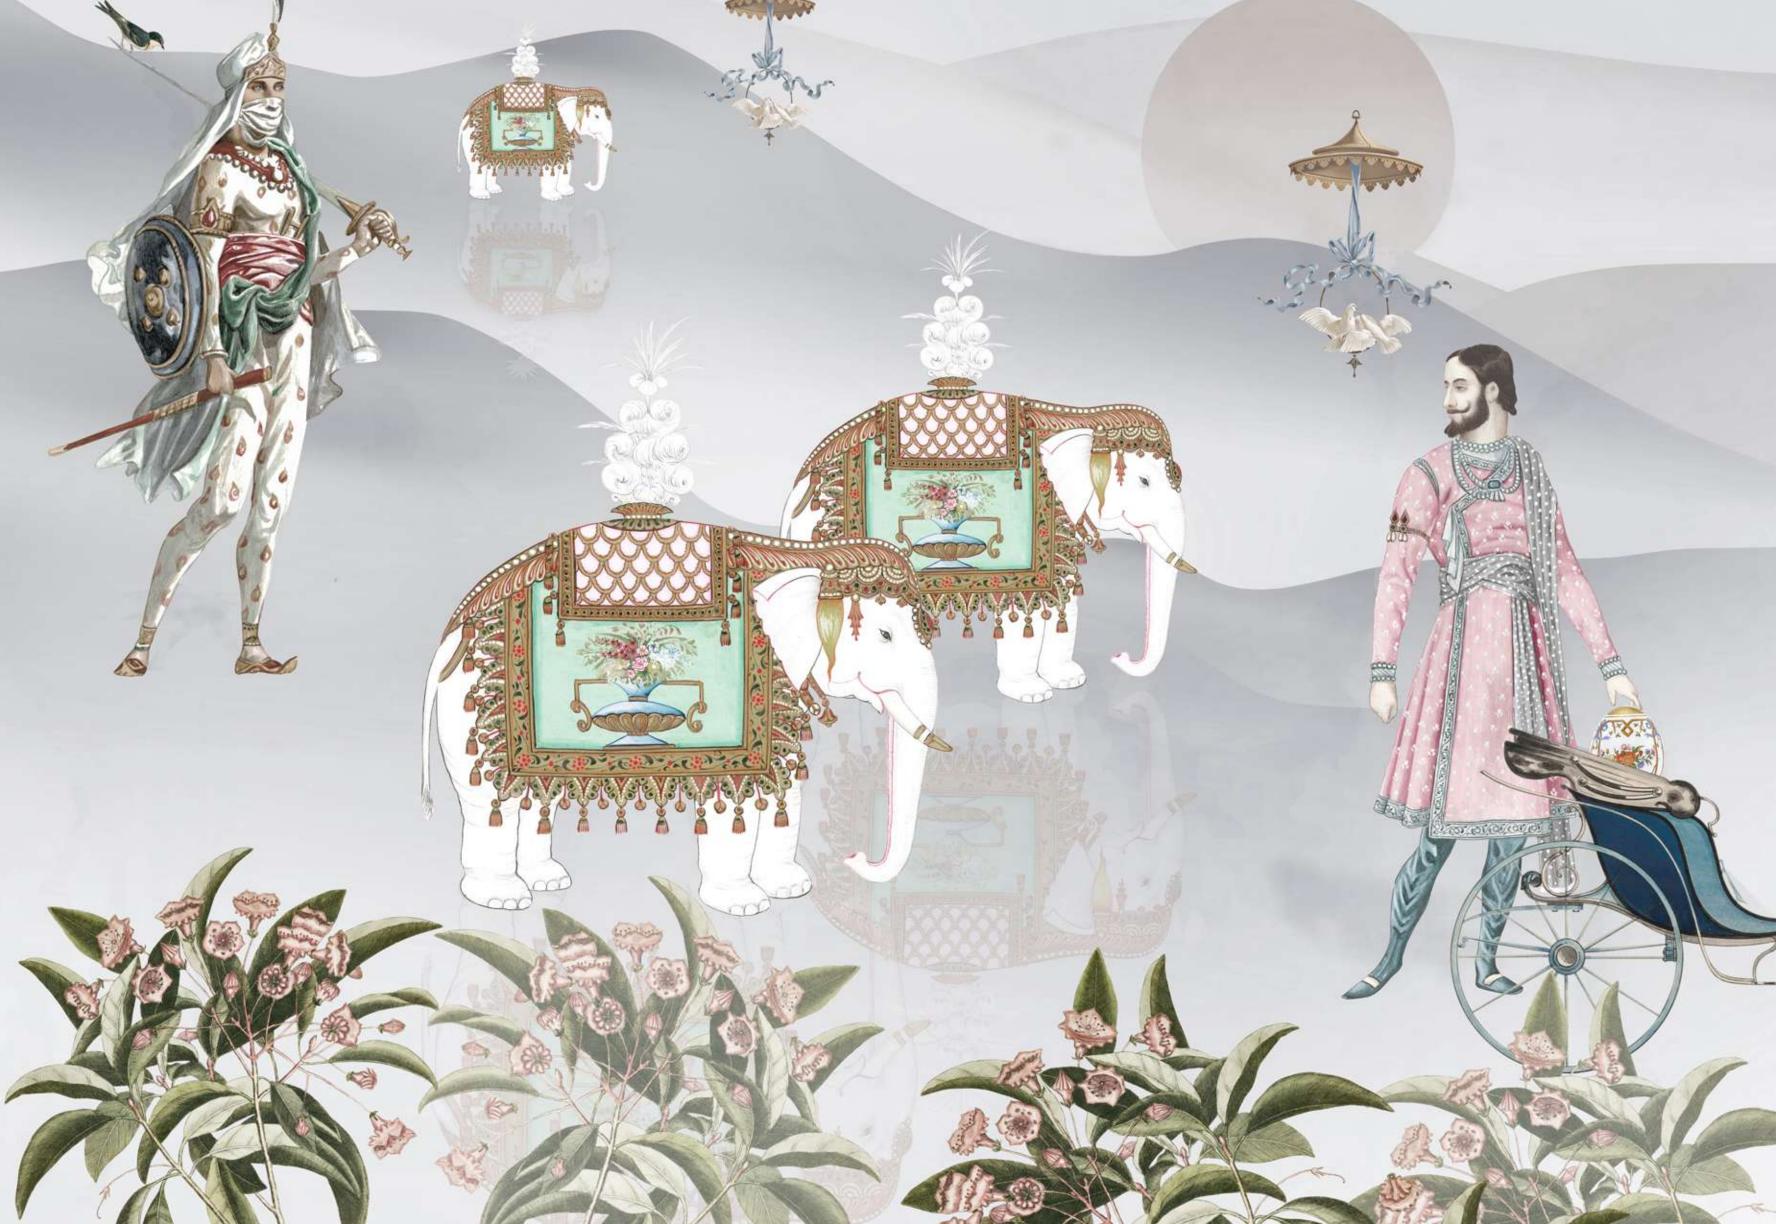

## TIME AFTER TIME

summer | gauze

spring | shantung

winter | <mark>lustre</mark>

### TIME AFTER TIME

#### DESIGN: **TIME AFTER TIME** BASE PAPER: <u>SHANTUNG</u> PANEL WIDTH: 41 in | 1.04 m DESIGN CODE: TATS200

Available in this color on Shantung Base only

Scan to view wallpaper

The print shows full design and does not represent actual scale.