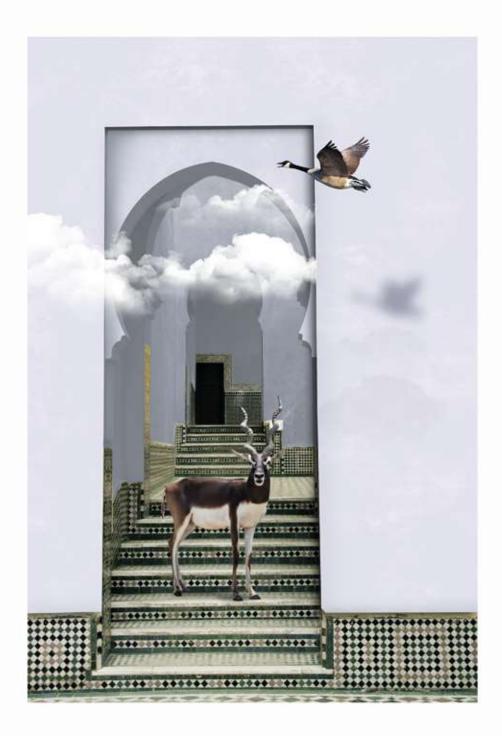

r on Lustre Base only



Scan to view wallpaper

The print shows full design and does not represent actual scale.



## FLYING SOLO

"Why is the phone ringing?"





monsoon | gauze



spring | <mark>shantung</mark>







0

1





#### FLYING SOLO







FSSO





























DESIGN: **WATER** BASE PAPER: **SHANTUNG** DESIGN CODE: MS01

ROLL WIDTH: 41 in | 1.04 m STANDARD ROLL LENGTH: Available by running mtrs.





Scan to view wallpaper

PAGE NO. 108

Available in this color on Shantung Base only

DESIGN: **THISTLE** BASE PAPER: **SHANTUNG** DESIGN CODE: TSL01

ROLL WIDTH: 41 in | 1.04 m STANDARD ROLL LENGTH: Available by running mtrs.





Scan to view wallpaper

PAGE NO. 108

Available in this color on Shantung Base only





# Colour & Pattern







Light & Shadow













#### CARE INSTRUCTION

All medias are easy to maintain. It is non-washable and can be cleaned using dry methods such as vacuuming or dusting with a soft cotton cloth. When vacuuming, use a soft brush attachment to avoid damaging the texture.

#### GAUZE: BASE PAPER 1 - WALLPAPER SPECIFICATIONS

PVC free, complete Natural non-woven. Suitable for interiors only (walls/ceiling), it is recyclable and breathable, with a smooth surface. The roll width is 43 inch /109.22 cms out of which 42 inch/ 106.68 cms is printed to facilitate seamless installation. Material: 71% cellulose 21% fibre and 8% additives.

Total weight (-/+):  $200 \text{ g/m}^2 \div 250 \text{ g/m}$  Total thickness (-/+): 0.30 mm ÷ 0.34 mmW

#### SHANTUNG: BASE PAPER 2 - WALLPAPER SPECIFICATIONS

A collection of silks w