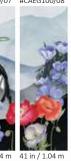

### ROAD TO DAMASCUS

1

1 04 m

/104

MEMORY WALL

"I can't remember what happened"

summer | gauze

spring | shantung

#### MEMORY WALL

#MWG01

41 in / 1.04 m

DESIGN: **DUNE** BASE PAPER: **LUSTRE** DESIGN CODE: DN01

ROLL WIDTH: 41 in | 1.04 m STANDARD ROLL LENGTH: Available by running mtrs.

Scan to view wallpaper

PAGE NO. 17 Available in this color on Lustre Base only