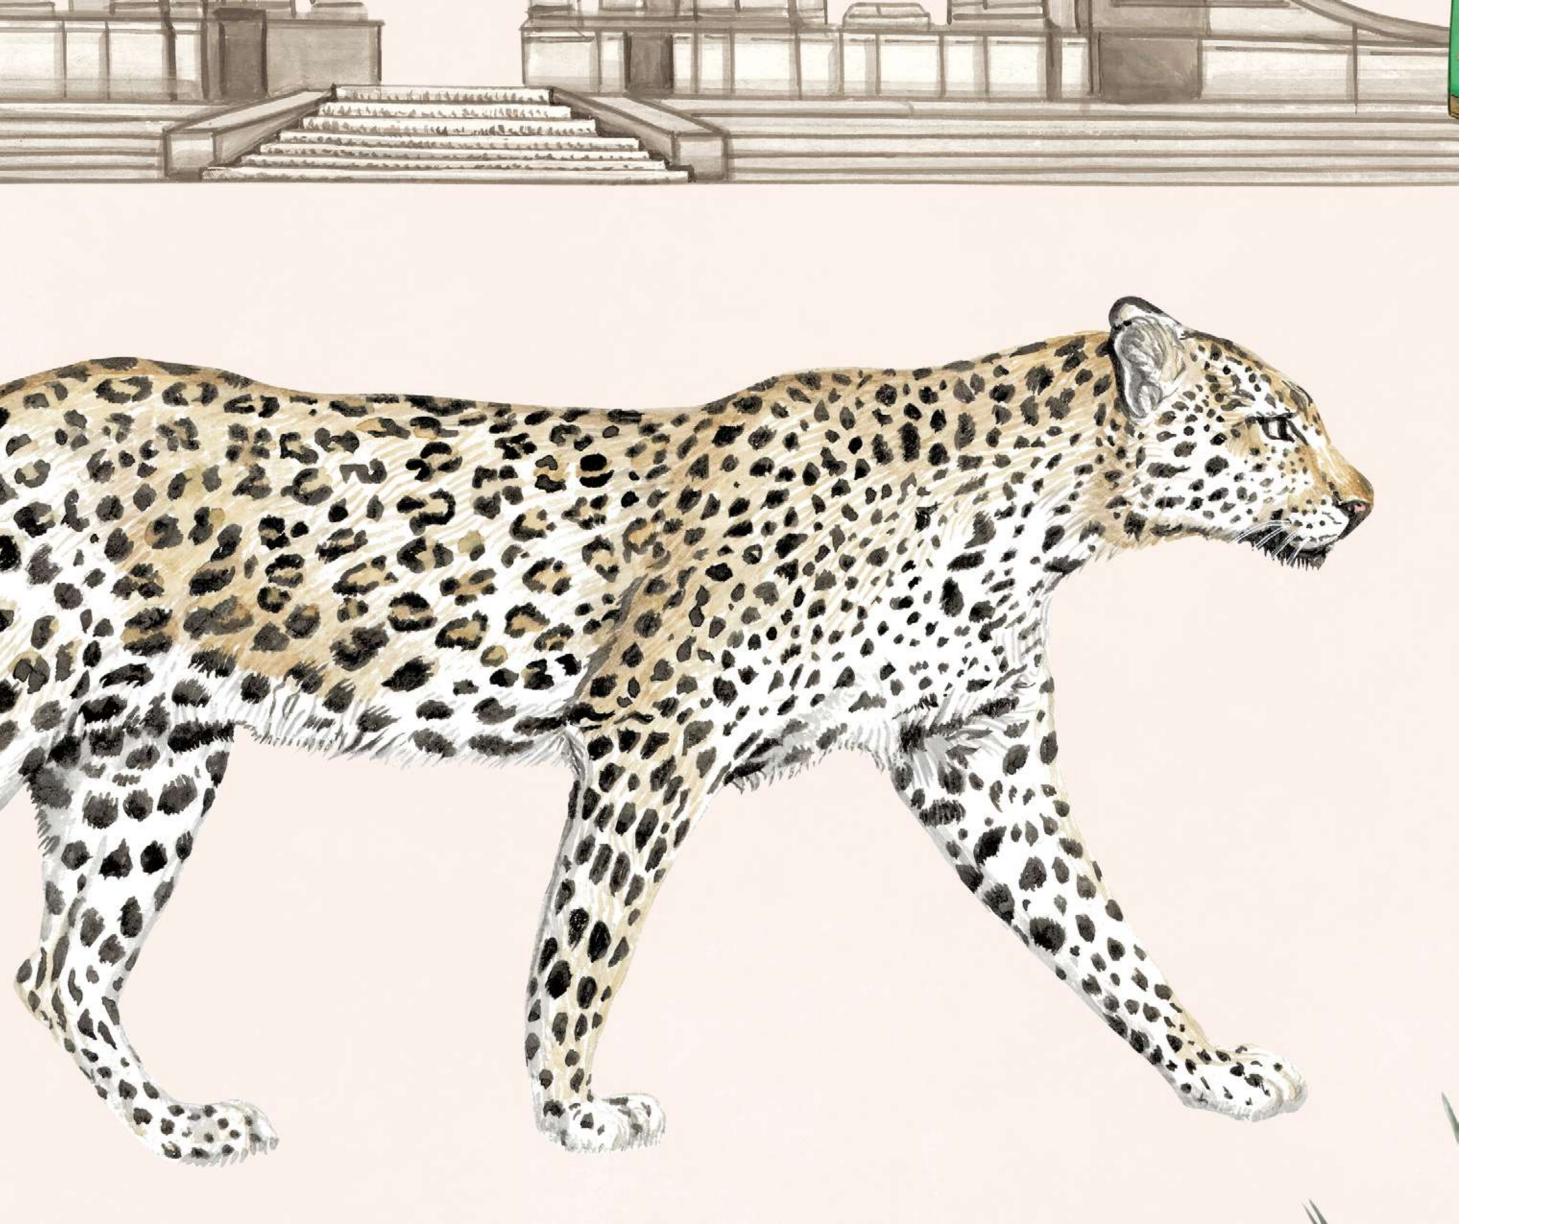

# PROMENADE

summer | gauze

spring | shantung

winter | <mark>lustre</mark>

#### PROMENADE

41 in / 1.04 m