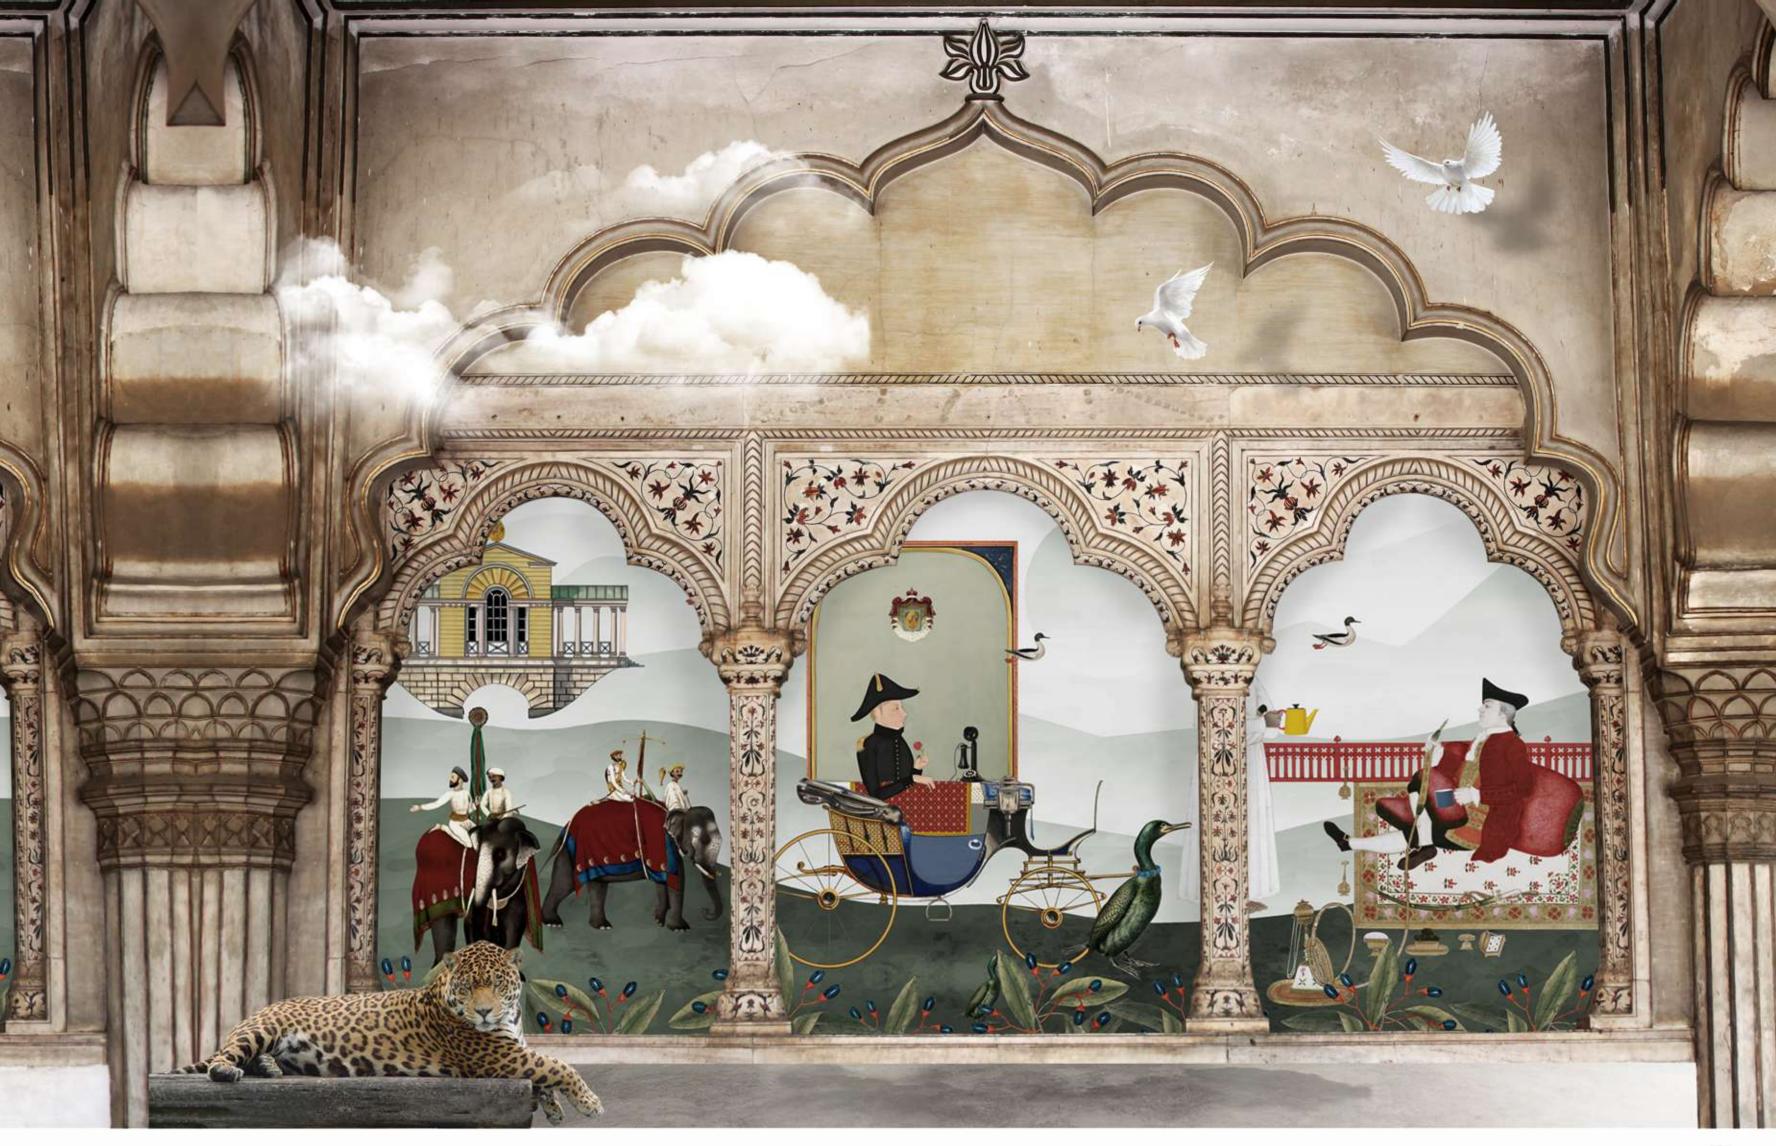

# TEA FOR TWO

"It's romance but I wouldn't call it love"

spring | shantung

#TETS200/01

winter | <mark>lustr</mark>e

### TEA FOR TWO

#TFTG100/01 #TFTG100/02

#TETG100/04

#TETG100/05

#TETG100/07

#TETG100/06

\$100/03

#TETS200/04

#TETS200/06

0.4 m

11 in / 1 04 m 41 in / 1 04 m

41 in / 1 04 m

#TFTL300/01 #TFTL300/02

#TETI 300/03

#TETI 300/04

#TETI 300/05

#TETI 300/06

#TFTL300/0

#### DESIGN: **TEA FOR TWO** BASE PAPER: <u>GAUZE</u> PANEL WIDTH: 41 in | 1.04 m DESIGN CODE: TFTG100

Available in this color on Gauze Base only

Scan to view wallpaper

The print shows full design and does not represent actual scale.