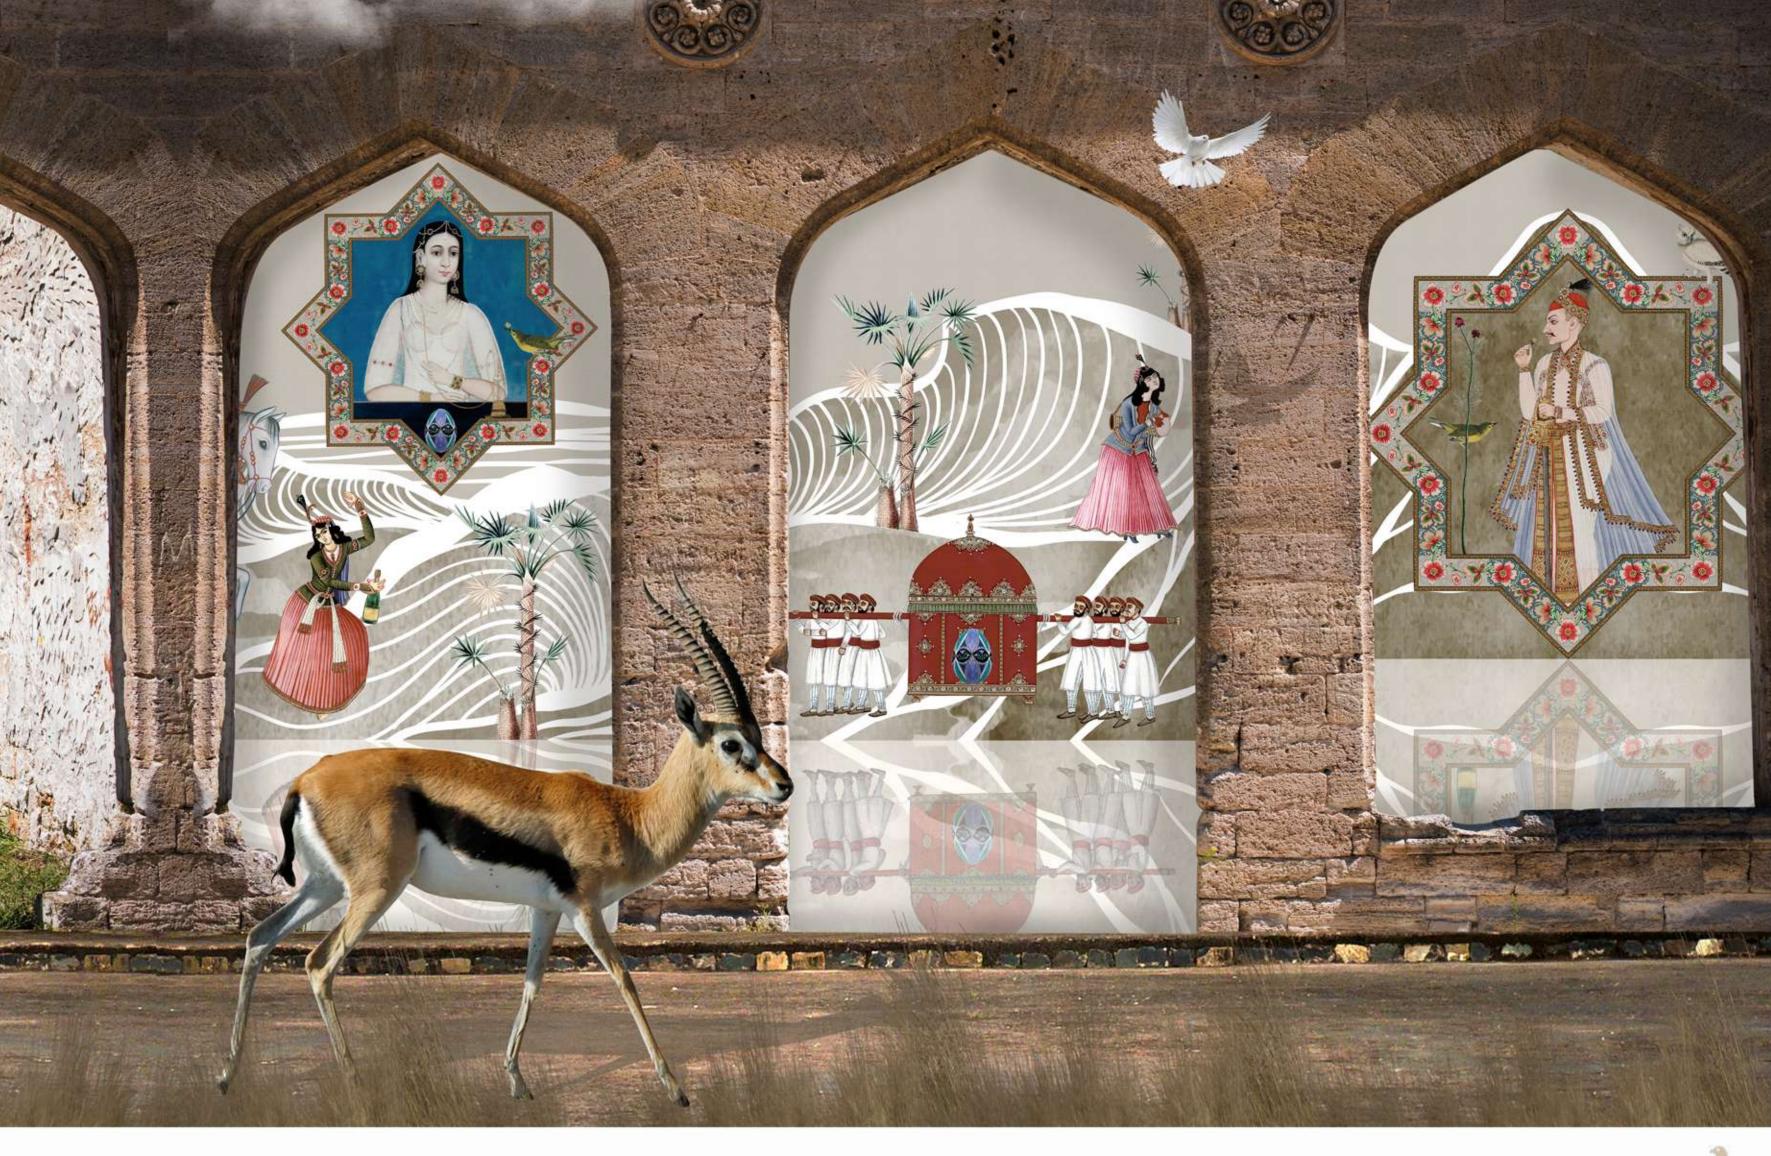

# MATCH MADE IN HEAVEN

"Raja ki aayegi baraat!"

spring | shantung

winter | <mark>lustr</mark>e

#### MATCH MADE IN HEAVEN

#MIH100/G03 #MIHG100/04

#MIHG100/05 #MIHG100/06 #MIHG100/0

#MIHG100/08

45200/07

#MIHS200/04

#MIHL300/01 #MIHL300/02

#MIHI 300/06