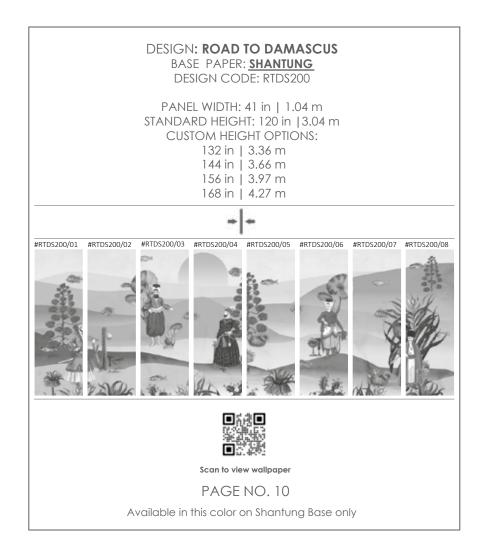

### by the meter

ROAD TO DAMASCUS

"A dreamlike odyssey on a route that could have been"

summer | gauze

#RTDL300/01 #RTDL300/02 #RTDL300/03 #RTDL300/04 #RTDL300/05 #RTDL300/06 #RTDL300/07 #RTDL300/08

winter | lustre

### ROAD TO DAMASCUS

1

1 04 m

/104

MEMORY WALL

"I can't remember what happened"

summer | gauze

spring | shantung