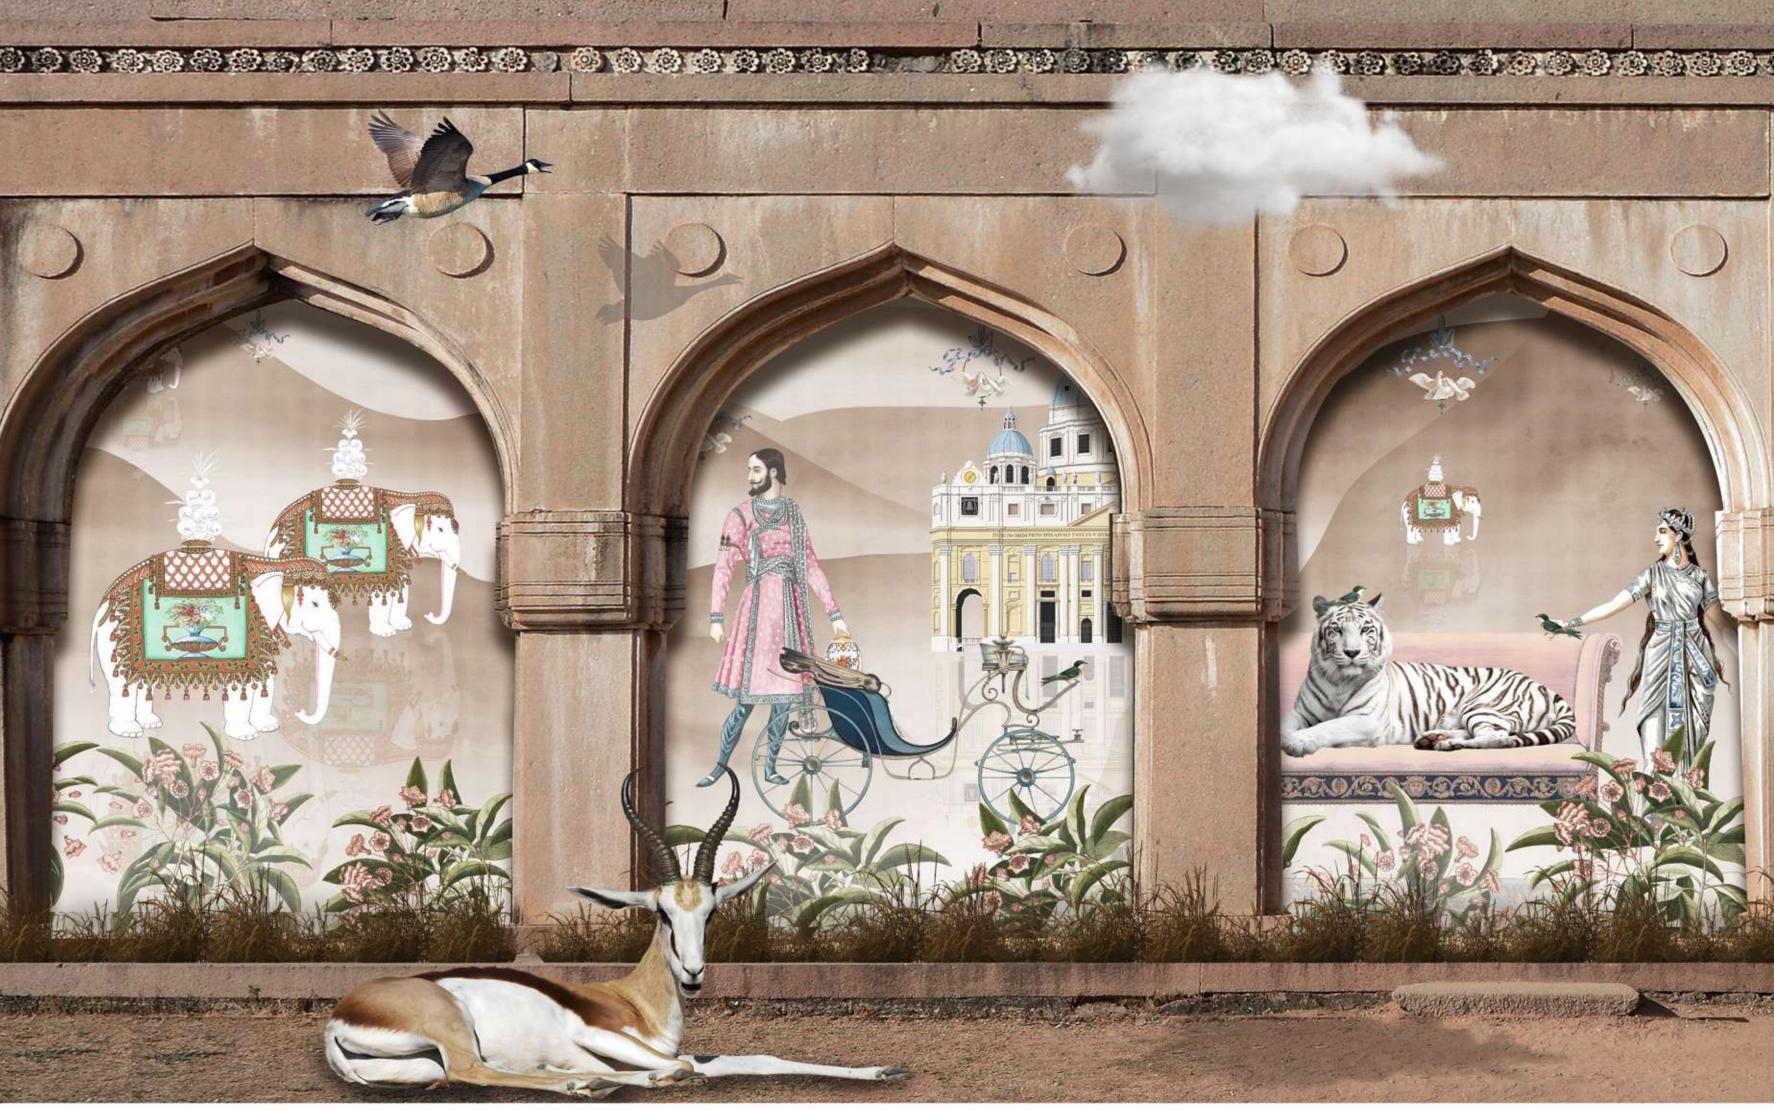

Available in this color on Gauze Base only

"A shikaar in 1564"

spring | shantung

winter | <mark>lustr</mark>e

### THE HUNT

41 in / 1.04 m 41 in / 1.04 r

#THS200/03

#THS200/04

#THS200/06

#THS200/0

41 in / 1.04 m 41 in / 1.04 m 41 in / 1.04 m 41 in / 1.04 m

#THS200/05

11 in / 1.04 m

41 in / 1 04 r

#THL300/01 #THL300/02

#THL300/04

#THL300/05

#THL300/06

#THL300/07

/ 1.04 m 41 in / 1.04