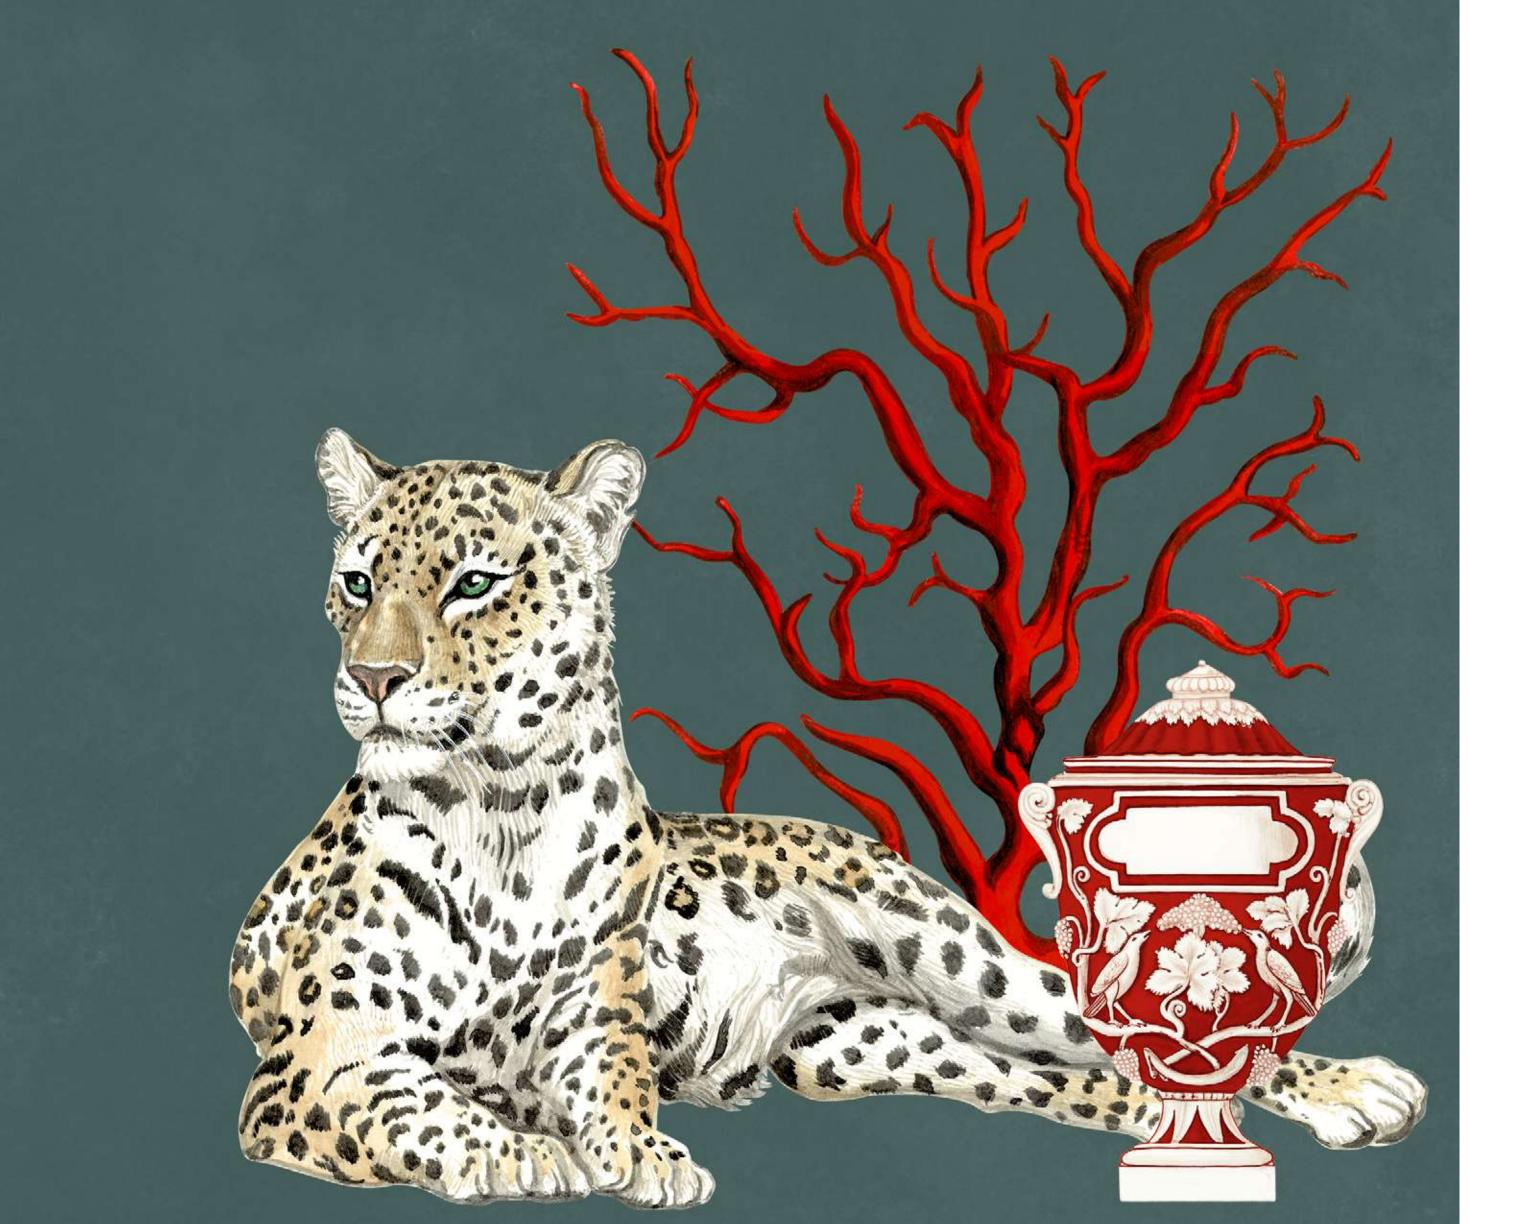

## UNDERWORLD

"Things could be stranger"

summer | gauze

spring | <mark>shantung</mark>

winter | <mark>lustr</mark>e

#### UNDERWORLD

JWG0

#UWS01

41 in / 1.04 m

#UWL0

CALL AFTER EIGHT

"Please call later- I'm intoxicated"

summer | gauze