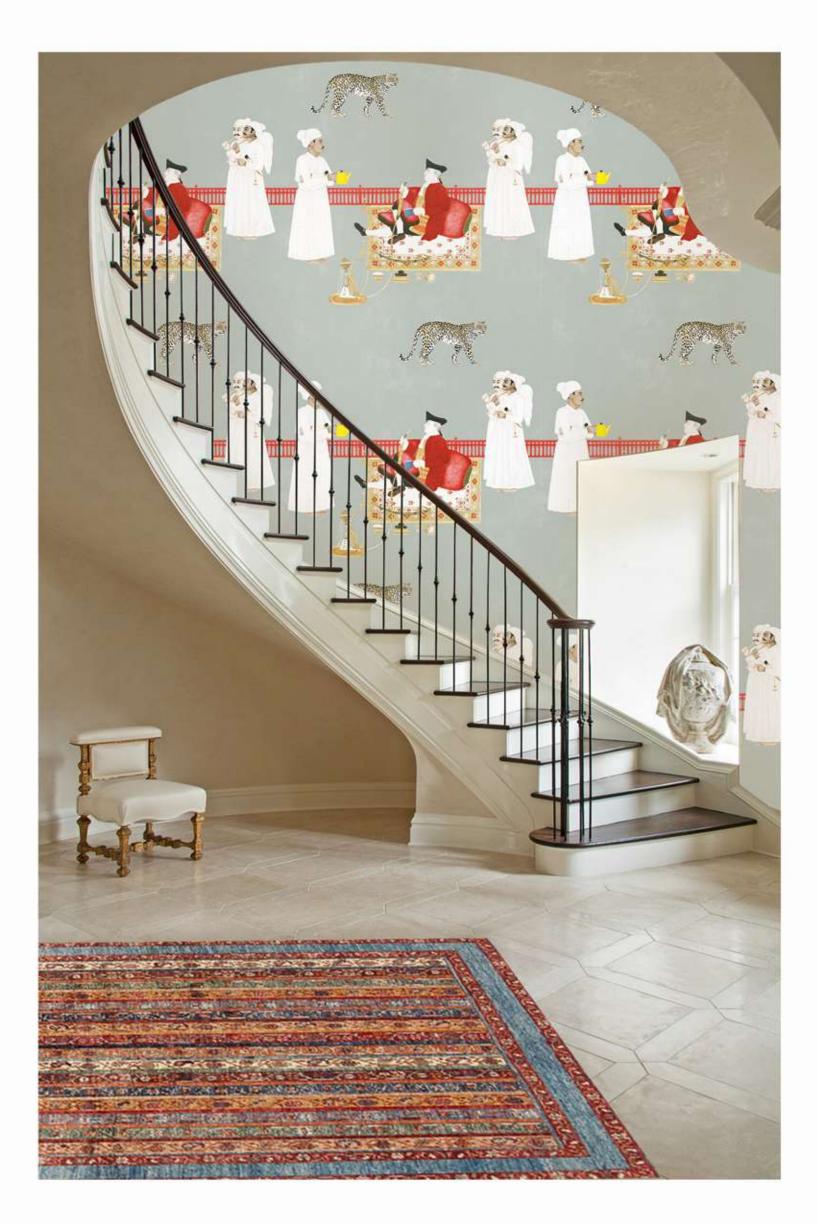

# HOLDING COURT

"I can't serve you tea"

summer | gauze

spring | shantung

winter | lustre

## HOLDING COURT

HCG01

41 in / 1.04 m

#HCS01