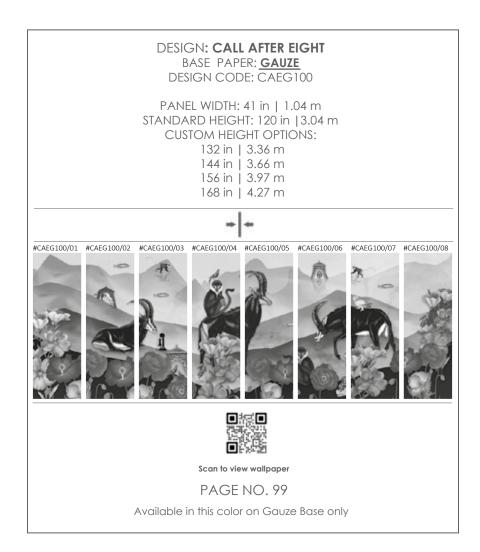

#### UNDERWORLD

JWG0

#UWS01

41 in / 1.04 m

#UWL0

CALL AFTER EIGHT

"Please call later- I'm intoxicated"

summer | gauze

#### CALL AFTER EIGHT

#CAEG100/01 #CAEG100/02 #CAEG100/03 #CAEG100/04 #CAEG100/05 #CAEG100/06 #CAEG100/07 #CAEG100/08

#CAES200/03

#CAES200/04

#CAES200/06

#CAES200/07 #CAES200/08