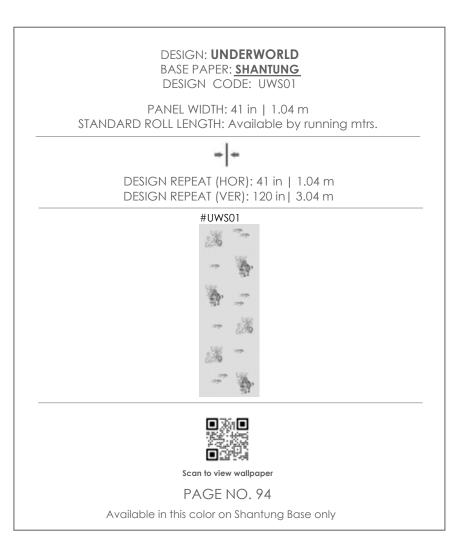

## UNDERWORLD

"Things could be stranger"

summer | gauze

spring | <mark>shantung</mark>

winter | <mark>lustr</mark>e

#### UNDERWORLD

JWG0

#UWS01

41 in / 1.04 m

#UWL0

CALL AFTER EIGHT

"Please call later- I'm intoxicated"

summer | gauze